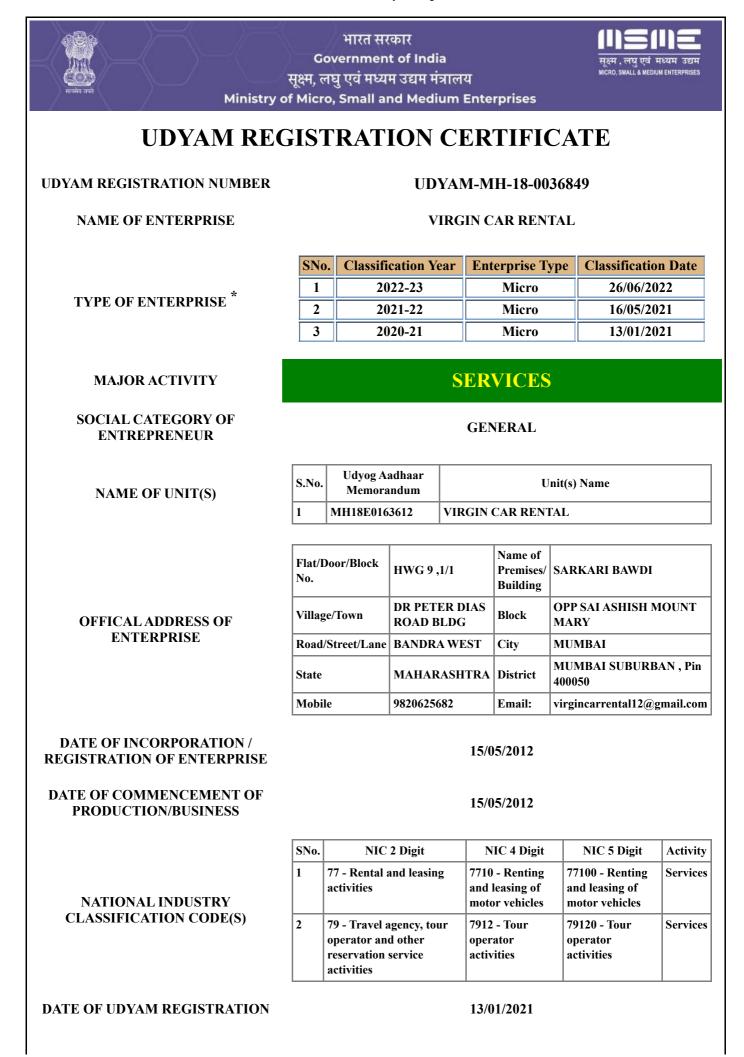

Print : Udyam Registration Certificate

Print : Udyam Registration Certificate

Print : Udyam Registration Certificate

सूक्ष्म, लघु एवं मध्यम उद्यम मंत्रालय

Ministry of Micro, Small and Medium Enterprises

भारत सरकार

Udyam Registration Number : UDYAM-MH-18-0036849

| Type of Enterprise                                 | MICRO                             | Major Activity                                 | Services       |
|----------------------------------------------------|-----------------------------------|------------------------------------------------|----------------|
| Type of Organisation                               | Proprietary                       | Name of Enterprise                             | VIRGIN CAR REN |
| Owner Name                                         | SHRI PONNIAH KALIYA<br>MURTHI PAN |                                                | AJWPK8241L     |
| Do you have GSTIN                                  | No                                | Mobile No.                                     | 9820625682     |
| Email Id virgincarrental12@gmail.com   Gender Male |                                   | Social Category                                | General        |
|                                                    |                                   | Specially<br>Abled(DIVYANG)                    | No             |
| Date of Incorporation                              | 15/05/2012                        | Date of Commencement<br>of Production/Business | 15/05/2012     |

#### **Unit(s)** Details

| SN | Unit<br>Name            | Flat          | Building         | Village/Town                  | Block                                 | Road           | City   | Pin    | State       | Dis |
|----|-------------------------|---------------|------------------|-------------------------------|---------------------------------------|----------------|--------|--------|-------------|-----|
| 1  | VIRGIN<br>CAR<br>RENTAL | HWG<br>9 ,1/1 | SARKARI<br>BAWDI | DR PETER<br>DIAS ROAD<br>BLDG | OPP<br>SAI<br>ASHISH<br>MOUNT<br>MARY | BANDRA<br>WEST | MUMBAI | 400050 | MAHARASHTRA | Μ   |

# Official address of Enterprise

| Flat/Door/Block<br>No.               | HWG 9 ,1/1  | Name of Premises/<br>Building | SARKARI BAWDI                            |
|--------------------------------------|-------------|-------------------------------|------------------------------------------|
| Village/Town DR PETER DIAS ROAD BLDG |             | Block                         | OPP SAI ASHISH MOUNT MA                  |
| Road/Street/Lane                     | BANDRA WEST | City                          | MUMBAI                                   |
| State                                | MAHARASHTRA | District                      | MUMBAI SUBURBAN , <b>Pin :</b><br>400050 |
| Mobile                               | 9820625682  | Email:                        | virgincarrental12@gmail.com              |

## National Industry Classification Code(S)

| SNo. | Nic 2 Digit                                                                | Nic 4 Digit                     | Nic 5 Digit                                   | A  |
|------|----------------------------------------------------------------------------|---------------------------------|-----------------------------------------------|----|
| 1    | 77 - Rental and leasing activities                                         |                                 | 77100 - Renting and leasing of motor vehicles | S¢ |
| 2    | 79 - Travel agency, tour operator and other reservation service activities | 7912 - Tour operator activities | 79120 - Tour operator<br>activities           | S¢ |

| Are you interested to get registered on Government e-Market (GeM)<br>Portal    | Yes                                    |
|--------------------------------------------------------------------------------|----------------------------------------|
| Are you interested to get registered on TReDS Portals(one or more)             | No                                     |
| Are you interested to get registered on National Career Service(NCS)<br>Portal |                                        |
| District Industries Centre                                                     | dicmumnai suburnban (<br>MAHARASHTRA ) |
| MSME-DFO                                                                       | MUMBAI ( MAHARASHTRA )                 |
| Date of Udyam Registration                                                     | 13/01/2021                             |
| Date of Printing                                                               | 12/01/2023                             |