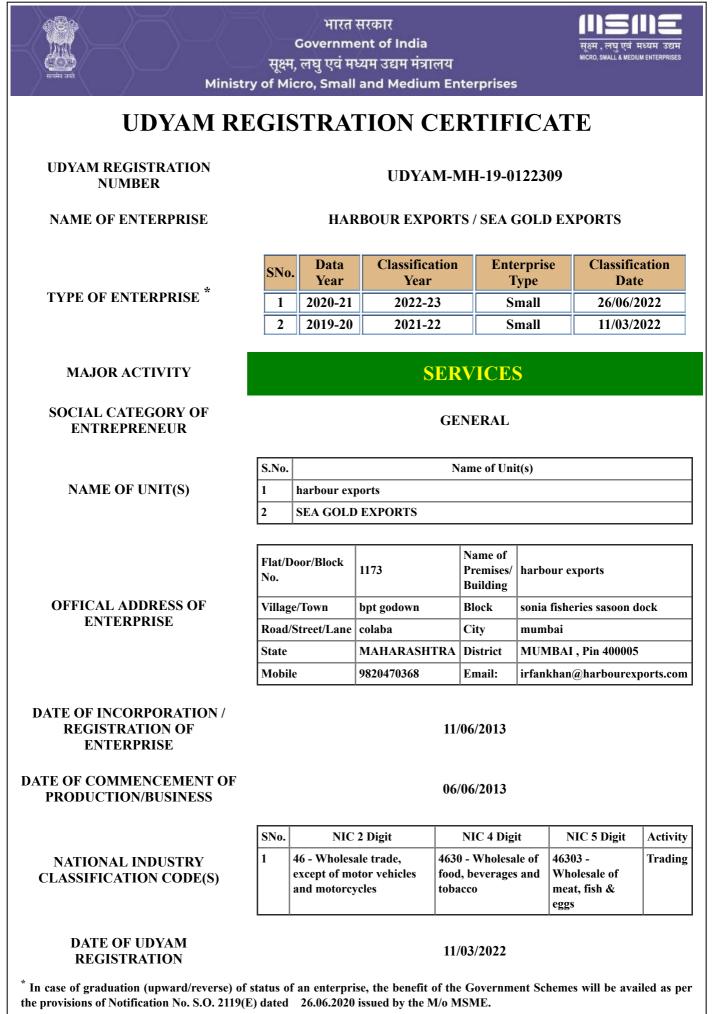

# Udyam Registration Number : UDYAM-MH-19-0122309

| Type of Enterprise    | SMALL                          | Major Activity                                 | Services                       |
|-----------------------|--------------------------------|------------------------------------------------|--------------------------------|
| Type of Organisation  | Proprietary                    | Name of Enterprise                             | Harbour Exports<br>GOLD EXPORT |
| Owner Name            | SHRI IRFAN ABDUL<br>QAYUM KHAN | PAN                                            | ARTPK9971G                     |
| Do you have GSTIN     | Yes                            | Mobile No.                                     | 9820470368                     |
| Email Id              | irfankhan@harbourexports.com   | Social Category                                | General                        |
| Gender                | Male                           | Specially<br>Abled(DIVYANG)                    | No                             |
| Date of Incorporation | 11/06/2013                     | Date of Commencement<br>of Production/Business | 06/06/2013                     |

## Investment in Plant and Machinery OR Equipment (in Rs.)

| S.No. | Financial<br>Year | Enterprise<br>Type | Written<br>Down<br>Value<br>(WDV) | Exclusion of<br>cost of<br>Pollution<br>Control,<br>Research &<br>Development<br>and<br>Industrial<br>Safety<br>Devices | Net Investment<br>in Plant and<br>Machinery OR<br>Equipment[(A)-<br>(B)] | Total<br>Turnover (A) | Export<br>Turnover<br>(B) | Net Turnover<br>[(A)-(B)] | Is I<br>Fill |
|-------|-------------------|--------------------|-----------------------------------|-------------------------------------------------------------------------------------------------------------------------|--------------------------------------------------------------------------|-----------------------|---------------------------|---------------------------|--------------|
| 1     | 2020-21           | Small              | 8493334.00                        | 0.00                                                                                                                    | 8493334.00                                                               | 82452732.00           | 0.00                      | 82452732.00               | Yes          |
| 2     | 2019-20           | Small              | 9992158.00                        | 0.00                                                                                                                    | 9992158.00                                                               | 183277627.00          | 0.00                      | 183277627.00              | Yes          |

#### **Unit(s)** Details

| SN | Unit<br>Name           | Flat | Building           | Village/Town | Block                                | Road                  | City   | Pin    | State       |
|----|------------------------|------|--------------------|--------------|--------------------------------------|-----------------------|--------|--------|-------------|
| 1  | harbour<br>exports     | 1173 | harbour<br>exports | bpt godown   | sonia<br>fisheries<br>sasoon<br>dock | colaba                | mumbai | 400005 | MAHARASHTRA |
| 2  | SEA<br>GOLD<br>EXPORTS | 20   | SORAB<br>MANZIL    | COLABA       | COLABA<br>FIRE<br>STATION            | N A<br>SAWANT<br>MARG | MUMBAI | 400005 | MAHARASHTRA |

# **Official address of Enterprise**

| Flat/Door/Block No. | 1173        | Name of Premises/ Building | harbour exports             |
|---------------------|-------------|----------------------------|-----------------------------|
| Village/Town        | bpt godown  | Block                      | sonia fisheries sasoon dock |
| Road/Street/Lane    | colaba      | City                       | mumbai                      |
| State               | MAHARASHTRA | District                   | MUMBAI, <b>Pin</b> : 400005 |
| Mobile              | 9820470368  | Email:                     | irfankhan@harbourexports.co |

# National Industry Classification Code(S)

| SNo. | Nic 2 Digit | Nic 4 Digit                                        | Nic 5 Digit                               |  |
|------|-------------|----------------------------------------------------|-------------------------------------------|--|
|      | × 1         | 4630 - Wholesale of food,<br>beverages and tobacco | 46303 - Wholesale of meat,<br>fish & eggs |  |