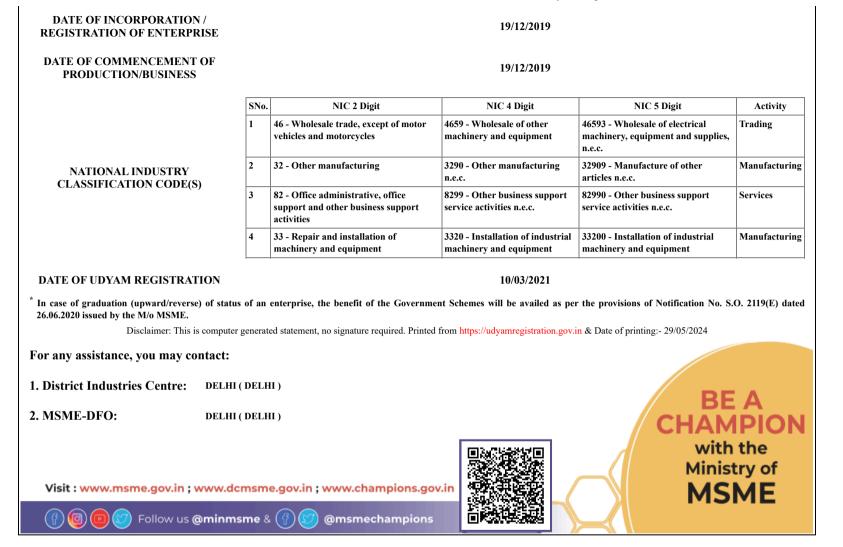

### National Industry Classification Code(S)

| SNo. | Nic 2 Digit                                                                      | it Nic 4 Digit Nic                                        |                                                                           | Activity      |
|------|----------------------------------------------------------------------------------|-----------------------------------------------------------|---------------------------------------------------------------------------|---------------|
| 1    | 46 - Wholesale trade, except of motor vehicles and motorcycles                   | 4659 - Wholesale of other machinery and equipment         | 46593 - Wholesale of electrical machinery, equipment and supplies, n.e.c. | Trading       |
| 2    | 32 - Other manufacturing                                                         | 3290 - Other manufacturing n.e.c.                         | 32909 - Manufacture of other articles n.e.c.                              | Manufacturing |
| 3    | 82 - Office administrative, office support and other business support activities | 8299 - Other business support service activities n.e.c.   | 82990 - Other business support service activities n.e.c.                  | Services      |
| 4    | 33 - Repair and installation of machinery and equipment                          | 3320 - Installation of industrial machinery and equipment | 33200 - Installation of industrial machinery and equipment                | Manufacturing |