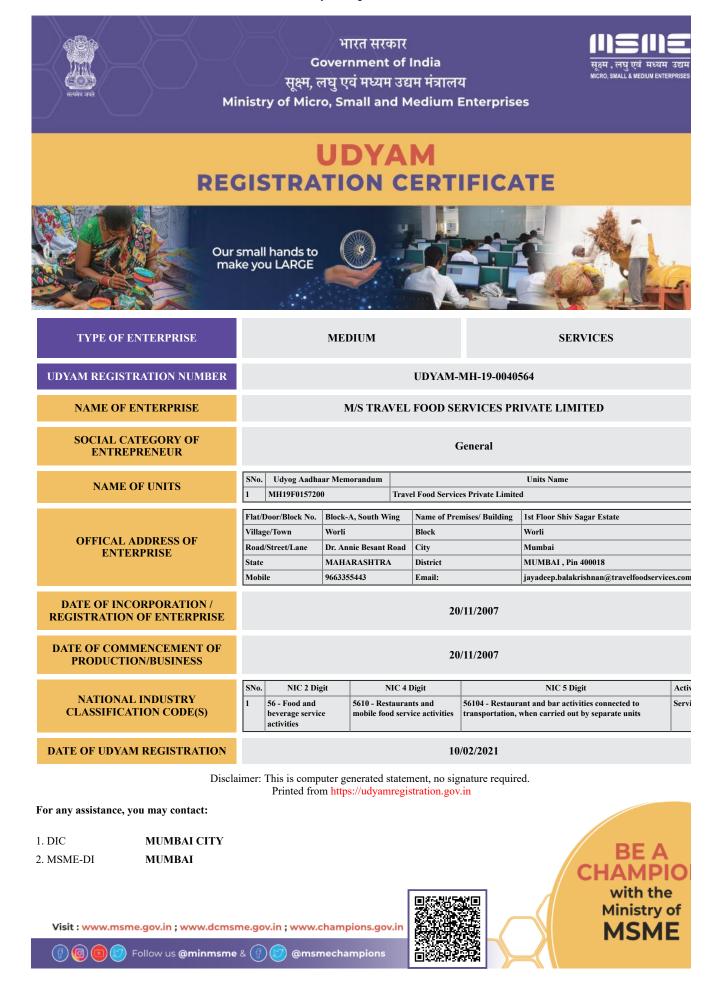

# भारत सरकार

Government of India

सूक्ष्म , लघु एवं मध्यम उद्यम MICRO, SMALL & MEDIUM ENTERPRISES

सूक्ष्म, लघु एवं मध्यम उद्यम मंत्रालय

Ministry of Micro, Small and Medium Enterprises

Udyam Registration Number : UDYAM-MH-19-0040564

| Type of Enterprise    | MEDIUM                                       | Major Activity                                 | Services                                    |
|-----------------------|----------------------------------------------|------------------------------------------------|---------------------------------------------|
| Type of Organisation  | Private Limited Company                      | Name of Enterprise                             | M/S TRAVEL FOOD SERVICES<br>PRIVATE LIMITED |
| Owner Name            | M/S TRAVEL FOOD SERVICES PRIVATE<br>LIMITED  | PAN                                            | AADCB2762L                                  |
| ITR for Previous Year | Yes                                          | ІТП Туре                                       | ITR - 3, 5, 6                               |
| Do you have GSTIN     | NA                                           | Mobile No.                                     | 9663355443                                  |
| Email Id              | jayadeep.balakrishnan@travelfoodservices.com | Social Category                                | General                                     |
| Gender                | OTHERS                                       | Specially Abled(DIVYANG)                       | No                                          |
| Date of Incorporation | 20/11/2007                                   | Date of Commencement of<br>Production/Business | 20/11/2007                                  |

### **Official address of Enterprise**

| Flat/Door/Block No. | Block-A, South Wing   | Name of Premises/ Building | 1st Floor Shiv Sagar Estate                  |
|---------------------|-----------------------|----------------------------|----------------------------------------------|
| Village/Town        | Worli                 | Block                      | Worli                                        |
| Road/Street/Lane    | Dr. Annie Besant Road | City                       | Mumbai                                       |
| State               | MAHARASHTRA           | District                   | MUMBAI, Pin: 400018                          |
| Mobile              | 9663355443            | Email:                     | jayadeep.balakrishnan@travelfoodservices.com |

### National Industry Classification Code(S)

| SNo. | Nic 2 Digit | Nic 4 Digit | Nic 5 Digit | Activity |     |
|------|-------------|-------------|-------------|----------|-----|
| <br> |             |             |             |          | . , |

## Print : Udyam Registration Certificate

MUMBAI

10/02/2021

| 1                                                                            | 56 - Food and beverage service activities |  | 56104 - Restaurant and bar activities connected to transportation, when carried out by separate units |  |  |
|------------------------------------------------------------------------------|-------------------------------------------|--|-------------------------------------------------------------------------------------------------------|--|--|
| Are you interested to get registered on Government e-Market (GeM) Portal Yes |                                           |  |                                                                                                       |  |  |
| Are you interested to get registered on TReDS Portals(one or more) Yes       |                                           |  |                                                                                                       |  |  |
| DIC MUMBAI C                                                                 |                                           |  | MUMBAI CITY                                                                                           |  |  |