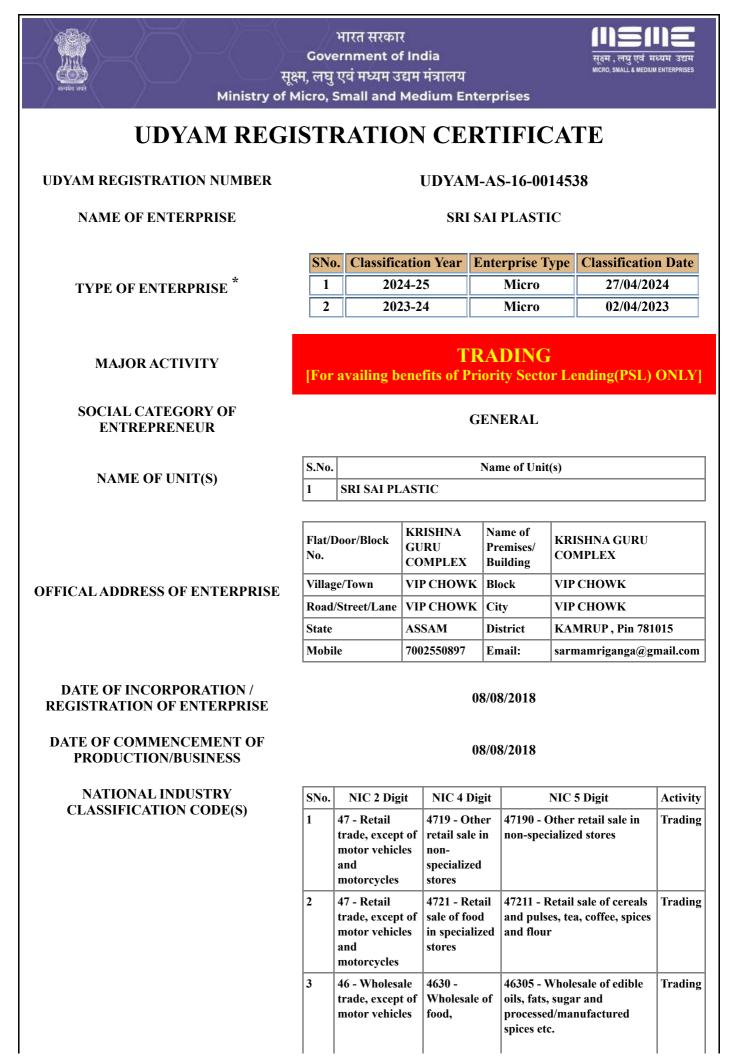

Print : Udyam Registration Certificate

) भारत सरकार

**Government of India** 

सूक्ष्म, लघु एवं मध्यम उद्यम मंत्रालय

Ministry of Micro, Small and Medium Enterprises

Udyam Registration Number : UDYAM-AS-16-0014538

| Type of Enterprise MICRO         |                        | Major Activity                                 | TRADING<br>[For availing benefits<br>Priority Sector<br>Lending(PSL) ONLY |
|----------------------------------|------------------------|------------------------------------------------|---------------------------------------------------------------------------|
| Type of Organisation             | Proprietary            | Name of Enterprise                             | SRI SAI PLASTIC                                                           |
| Owner Name                       | SHRI MRIGANGA<br>SARMA | PAN                                            | FWEPS5650F                                                                |
| Do you have GSTIN Yes            |                        | Mobile No.                                     | 7002550897                                                                |
| Email Id sarmamriganga@gmail.com |                        | Social Category                                | General                                                                   |
| Gender Male                      |                        | Specially<br>Abled(DIVYANG)                    | No                                                                        |
| Date of Incorporation 08/08/2018 |                        | Date of Commencement<br>of Production/Business | 08/08/2018                                                                |

### **Official address of Enterprise**

| Flat/Door/Block No. | KRISHNA GURU COMPLEX | Name of Premises/ Building | KRISHNA GURU COMPLE        |  |
|---------------------|----------------------|----------------------------|----------------------------|--|
| Village/Town        | VIP CHOWK            | Block                      | VIP CHOWK                  |  |
| Road/Street/Lane    | VIP CHOWK            | City                       | VIP CHOWK                  |  |
| State               | ASSAM                | District                   | KAMRUP, <b>Pin:</b> 781015 |  |
| Mobile              | 7002550897           | Email:                     | sarmamriganga@gmail.com    |  |
| Latitude            |                      | Longitude:                 |                            |  |

# National Industry Classification Code(S)

| SNo. | Nic 2 Digit                                                    | Nic 4 Digit                                           | Nic 5 Digit                                                                             | Activ |
|------|----------------------------------------------------------------|-------------------------------------------------------|-----------------------------------------------------------------------------------------|-------|
| 1    | 47 - Retail trade, except of motor vehicles and motorcycles    | 4719 - Other retail sale in non-specialized stores    | 47190 - Other retail sale in non-specialized stores                                     | Tradi |
| 2    | 47 - Retail trade, except of motor vehicles and motorcycles    | 4721 - Retail sale of food<br>in specialized stores   | 47211 - Retail sale of cereals and pulses, tea, coffee, spices and flour                | Tradi |
| 3    | 46 - Wholesale trade, except of motor vehicles and motorcycles | 4630 - Wholesale of<br>food, beverages and<br>tobacco | 46305 - Wholesale of edible oils, fats, sugar<br>and processed/manufactured spices etc. | Tradi |