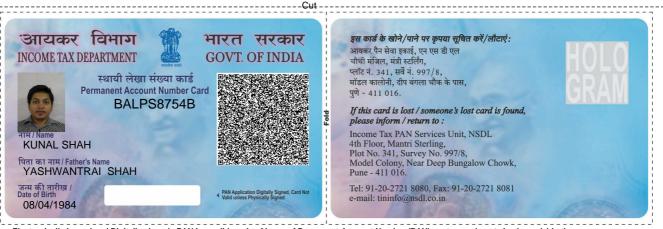

## आयकर विभाग INCOME TAX DEPARTMENT

## भारत सरकार GOVT. OF INDIA

## ई- स्थायी लेखा संख्या कार्ड e - Permanent Account Number (e-PAN) Card BALPS8754B

| नाम / Name                    | KUNAL SHAH            |
|-------------------------------|-----------------------|
| पिता का नाम / Father's name   | YASHWANTRAI SHAH      |
| जन्म की तारीख / Date of Birth | 08/04/1984            |
| लिंग / Gender                 | Male                  |
|                               | हस्ताक्षर / Signature |