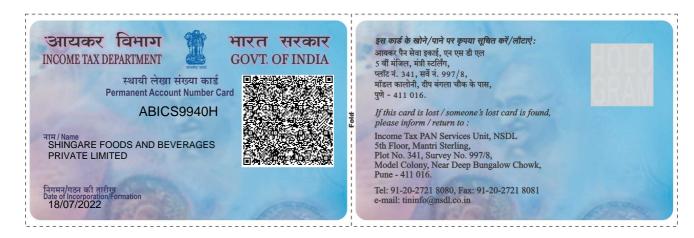

## आयकर विभाग INCOME TAX DEPARTMENT

## भारत सरकार GOVT. OF INDIA

ई- स्थायी लेखा संख्या कार्ड e - Permanent Account Number (e-PAN) Card ABICS9940H

| नाम / Name                                              | SHINGARE FOODS AND BEVERAGES PRIVATE LIMITED |  |  |
|---------------------------------------------------------|----------------------------------------------|--|--|
| निगमन/गठन की तारीख<br>Date of Incorporation / Formation | 18/07/2022                                   |  |  |
|                                                         |                                              |  |  |