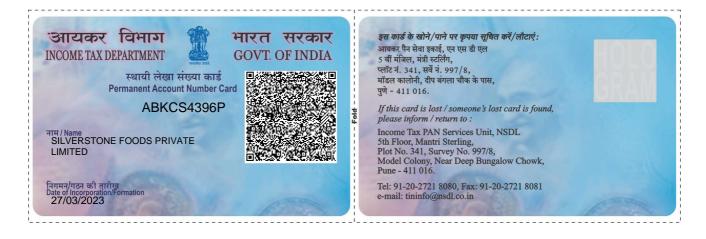

## आयकर विभाग INCOME TAX DEPARTMENT

## भारत सरकार GOVT. OF INDIA

ई- स्थायी लेखा संख्या कार्ड e - Permanent Account Number (e-PAN) Card ABKCS4396P

| नाम / Name                                              | SILVERSTONE FOODS PRIVATE LIMITED |  |                                                                                                                 |
|---------------------------------------------------------|-----------------------------------|--|-----------------------------------------------------------------------------------------------------------------|
| निगमन/गठन की तारीख<br>Date of Incorporation / Formation | 27/03/2023                        |  |                                                                                                                 |
|                                                         |                                   |  | Signature Not<br>Verified<br>Digitally-signed by<br>Income Tax Deptt.<br>Date: 2023.03.31 02 18:06<br>GMT+05:30 |

- ✓ Permanent Account Number (PAN) facilitate Income Tax Department linking of various documents, including payment of taxes, assessment, tax demand tax arrears, matching of information and easy maintenance & retrieval of electronic information etc. relating to a taxpayer. स्थायी लेखा संख्या (पैन) एक करदाता से संबंधित विभिन्न दस्तावेजों को जोड़ने में आयकर विभाग को सहायक होता है, जिसमें करों के भुगतान, आकलन, कर मांग, टैक्स बकाया, सूचना के मिलान और इलक्ट्रॉनिक जानकारी का आसान रखरखाव व बहाली आदि भी शामिल है ।
- ✓ Quoting of PAN is now mandatory for several transactions specified under Income Tax Act, 1961 (Refer Rule 114B of Income Tax Rules, 1962) आयकर अधिनियम, 1961 के तहत निर्दिष्ट कई लेनदेन के लिए स्थायी लेखा संख्या (पैन) का उल्लेख अब अनिवार्य है (आयकर नियम, 1962 के नियम 114B, का संदर्भ लें)
- ✓ Possessing or using more than one PAN is against the law & may attract penalty of upto Rs. 10,000. एक से अधिक स्थायी लेखा संख्या (पैन) का रखना या उपयोग करना, कानून के विरुद्ध है और इसके लिए 10,000 रुपये तक का दंड लगाया जा सकता है।
- ✓ The PAN Card enclosed contains Enhanced QR Code which is readable by a specific Android Mobile App. Keyword to search this specific Mobile App on Google Play Store is "Enhanced QR Code Reader for PAN Card. संलग्न पैन कार्ड में एनहान्स क्यूआर कोड शामिल है जो एक विशिष्ट एंड्रॉइड मोबाइल ऐप द्वारा पठनीय है। Google Play Store पर इस विशिष्ट मोबाइल ऐप को खोजने के लिए कीवर्ड "Enhanced QR Code Reader for PAN Card" है।