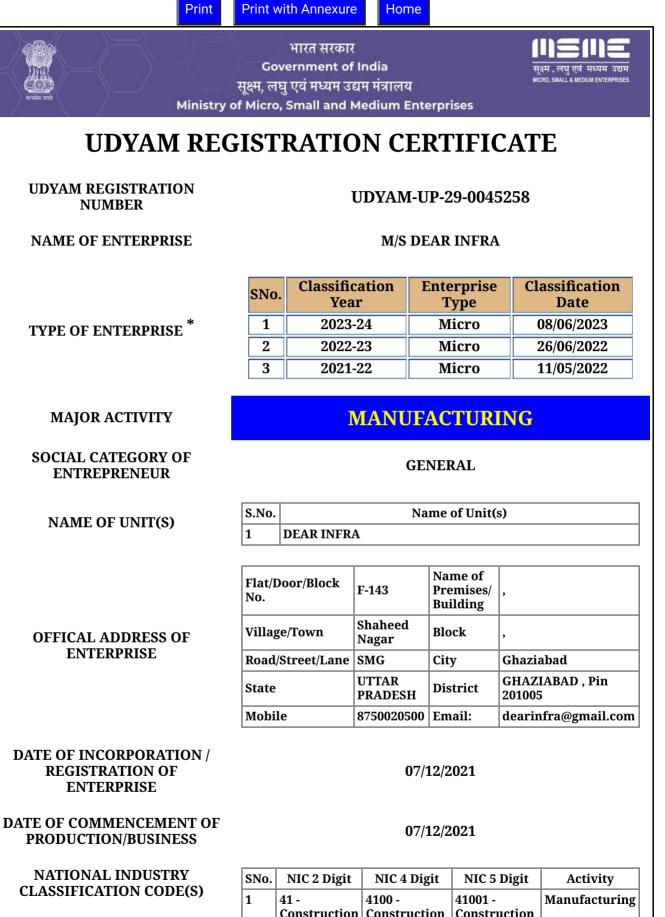

| SNo. | NIC 2 Digit                         | NIC 4 Digit                            | NIC 5 Digit                                                                                                               | Activity      |
|------|-------------------------------------|----------------------------------------|---------------------------------------------------------------------------------------------------------------------------|---------------|
| 1    | 41 -<br>Construction<br>of building | 4100 -<br>Construction<br>of buildings | 41001 -<br>Construction<br>of buildings<br>carried out<br>on own-<br>account basis<br>or on a fee or<br>contract<br>basis | Manufacturing |

| 2 | 41 -                                              | 4100 -                                                              | 41002 -                                                                                                                                                                                                 | Manufacturing                             |
|---|---------------------------------------------------|---------------------------------------------------------------------|---------------------------------------------------------------------------------------------------------------------------------------------------------------------------------------------------------|-------------------------------------------|
| - | Construction<br>of building                       |                                                                     | Activities<br>relating to<br>alteration,<br>addition,<br>repair,<br>maintenance<br>carried out<br>on own-<br>account basis                                                                              | in an |
| 3 | 42 - Civil                                        | 4210 -                                                              | or on a fee or<br>contract<br>basis<br>42101 -                                                                                                                                                          | Manufacturing                             |
|   | Engineering                                       | Construction<br>roads and<br>railways                               | Construction<br>and<br>maintenance<br>of<br>motorways,<br>streets,<br>roads, other<br>vehicular<br>and<br>pedestrian<br>ways,<br>highways,<br>bridges,<br>tunnels and<br>subways                        |                                           |
| 4 | 42 - Civil<br>Engineering                         | 4220 -<br>Construction<br>of utility<br>projects                    | 42203 -<br>Construction<br>of long<br>distance<br>pipelines or<br>urban<br>pipelines                                                                                                                    | Manufacturing                             |
| 5 | 42 - Civil<br>Engineering                         | 4290 -<br>Construction<br>of other civil<br>engineering<br>projects | 42909 - Other<br>civil<br>engineering<br>projects<br>n.e.c.                                                                                                                                             | Manufacturing                             |
| 6 | 43 -<br>Specialized<br>construction<br>activities | 4311 -<br>Demolition                                                | 43110 -<br>Demolition                                                                                                                                                                                   | Manufacturing                             |
| 7 | 43 -<br>Specialized<br>construction<br>activities | 4312 - Site<br>preparation                                          | 43123 -<br>Clearing of<br>building<br>sites, earth<br>moving:<br>excavation,<br>landfill,<br>levelling and<br>grading of<br>construction<br>sites, trench<br>digging, rock<br>removal,<br>blasting etc. | Manufacturing                             |
| 8 | 43 -<br>Specialized<br>construction<br>activities | 4330 -<br>Building<br>completion<br>and finishing                   | 43303 -<br>Interior and<br>exterior<br>painting,<br>glazing,<br>plastering<br>and<br>decorating of<br>buildings or<br>civil<br>engineering<br>structures                                                | Manufacturing                             |

| 9 | 71 -         | 7110 -         | 71100 -        | Services |
|---|--------------|----------------|----------------|----------|
|   | Architecture | Architectural  | Architectural  |          |
|   | and          | and            | and            |          |
|   | engineering  | engineering    |                |          |
|   | activities;  | activities and | activities and |          |
|   | technical    | related        | related        |          |
|   | testing and  | technical      | technical      |          |
|   | analysis     | consultancy    | consultancy    |          |

## DATE OF UDYAM REGISTRATION

## 11/05/2022

<sup>\*</sup> In case of graduation (upward/reverse) of status of an enterprise, the benefit of the Government Schemes will be availed as per the provisions of Notification No. S.O. 2119(E) dated 26.06.2020 issued by the M/o MSME.