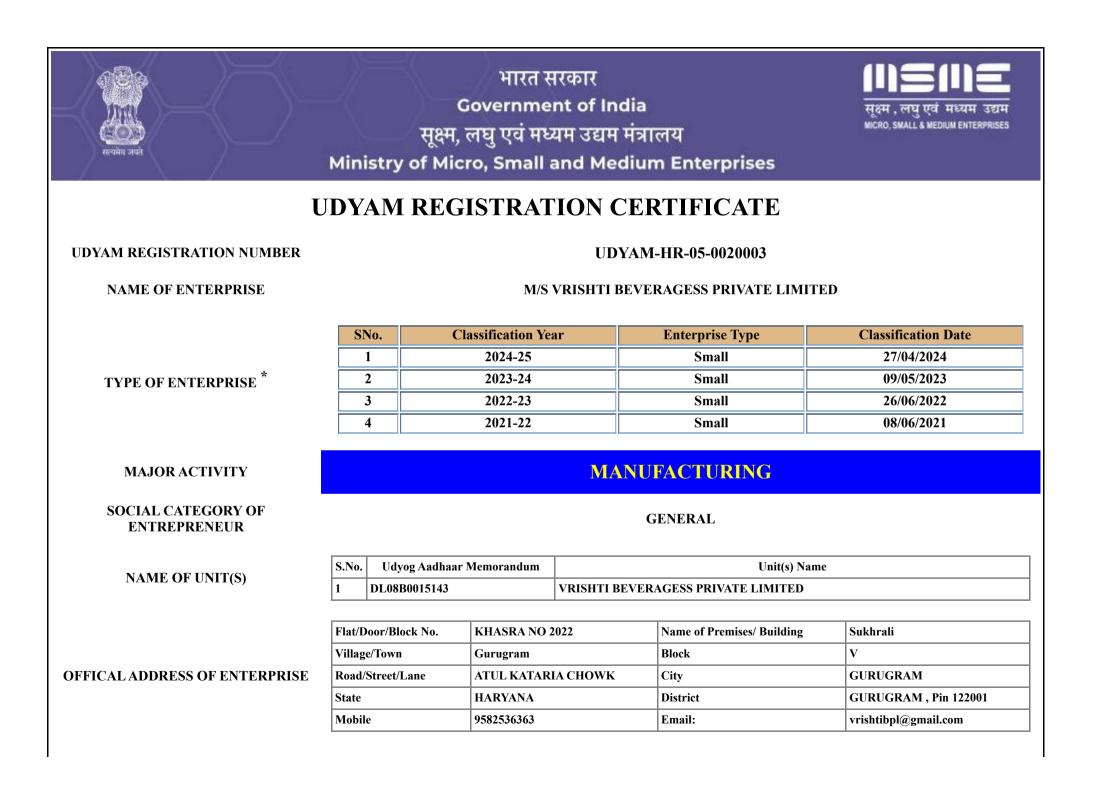

Udyam Registration Number : UDYAM-HR-05-0020003

| Type of Enterprise    | SMALL                                     | Major Activity                                 | Manufacturing                             |
|-----------------------|-------------------------------------------|------------------------------------------------|-------------------------------------------|
| Type of Organisation  | Private Limited Company                   | Name of Enterprise                             | M/S VRISHTI BEVERAGESS<br>PRIVATE LIMITED |
| Owner Name            | M/S VRISHTI BEVERAGESS<br>PRIVATE LIMITED | PAN                                            | AADCV1102G                                |
| Do you have GSTIN     | Yes                                       | Mobile No.                                     | 9582536363                                |
| Email Id              | vrishtibpl@gmail.com                      | Social Category                                | General                                   |
| Gender                | Male                                      | Specially Abled(DIVYANG)                       |                                           |
| Date of Incorporation | 26/10/2009                                | Date of Commencement of<br>Production/Business | 26/10/2009                                |

National Industry Classification Code(S)

| SNo. | Nic 2 Digit                      | Nic 4 Digit                                                                              | Nic 5 Digit                             | Activity      |
|------|----------------------------------|------------------------------------------------------------------------------------------|-----------------------------------------|---------------|
| 1    | 11 - Manufacture of<br>beverages | 1104 - Manufacture of soft drinks; production of mineral waters and other bottled waters | 11043 - Manufacture of mineral<br>water | Manufacturing |

# Official address of Enterprise

| Flat/Door/Block No. | KHASRA NO 2022     | Name of Premises/ Building | Sukhrali              |
|---------------------|--------------------|----------------------------|-----------------------|
| Village/Town        | Gurugram           | Block                      | V                     |
| Road/Street/Lane    | ATUL KATARIA CHOWK | City                       | GURUGRAM              |
| State               | HARYANA            | District                   | GURUGRAM, Pin: 122001 |
| Mobile              | 9582536363         | Email:                     | vrishtibpl@gmail.com  |
| Latitude            |                    | Longitude:                 |                       |