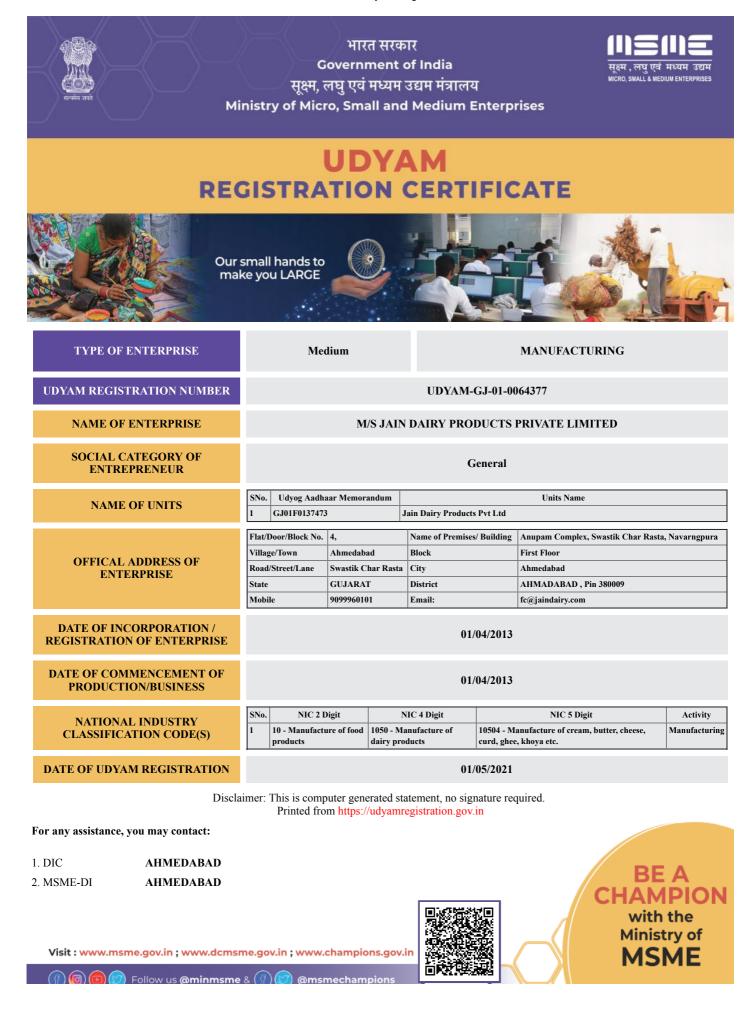

# भारत सरकार Government of India सूक्ष्म, लघु एवं मध्यम उद्यम मंत्रालय

सूक्ष्म, लघु एवं मध्यम उद्यम

Ministry of Micro, Small and Medium Enterprises Udyam Registration Number : UDYAM-GJ-01-0064377

| Type of Enterprise    | MEDIUM                                     | Major Activity                                 | Manufacturing                              |  |
|-----------------------|--------------------------------------------|------------------------------------------------|--------------------------------------------|--|
| Type of Organisation  | Private Limited Company                    | Name of Enterprise                             | M/S Jain Dairy Products Private<br>Limited |  |
| Owner Name            | M/S JAIN DAIRY PRODUCTS<br>PRIVATE LIMITED | PAN                                            | AADCJ0803G                                 |  |
| Do you have GSTIN     | Yes                                        | Mobile No.                                     | 9099960101                                 |  |
| Email Id              | fc@jaindairy.com                           | Social Category                                | General                                    |  |
| Gender                | OTHERS                                     | Specially Abled(DIVYANG)                       | No                                         |  |
| Date of Incorporation | 01/04/2013                                 | Date of Commencement of<br>Production/Business | 01/04/2013                                 |  |

### **Official address of Enterprise**

| Flat/Door/Block No. 4, |                    | Name of Premises/ Building | Anupam Complex, Swastik Char Rasta, Navarngpura |
|------------------------|--------------------|----------------------------|-------------------------------------------------|
| Village/Town           | Ahmedabad          | Block                      | First Floor                                     |
| Road/Street/Lane       | Swastik Char Rasta | City                       | Ahmedabad                                       |
| State                  | GUJARAT            | District                   | AHMADABAD, <b>Pin :</b> 380009                  |
| Mobile                 | 9099960101         | Email:                     | fc@jaindairy.com                                |

### National Industry Classification Code(S)

| SNo.                                                                         | Nic 2 Digit                       | Nic 4 Digit                          | Nic 5 Digit                                             | Activity      |  |  |  |
|------------------------------------------------------------------------------|-----------------------------------|--------------------------------------|---------------------------------------------------------|---------------|--|--|--|
| 1                                                                            | 10 - Manufacture of food products | 1050 - Manufacture of dairy products | 10504 - Manufacture of cream, butter, cheese, curd, ghe | Manufacturing |  |  |  |
|                                                                              |                                   |                                      |                                                         |               |  |  |  |
| Are you interested to get registered on Government e-Market (GeM) Portal Yes |                                   |                                      |                                                         |               |  |  |  |
| Are you interested to get registered on TReDS Portals(one or more) No        |                                   |                                      |                                                         |               |  |  |  |
| Ale yo                                                                       | 0 0                               |                                      |                                                         |               |  |  |  |