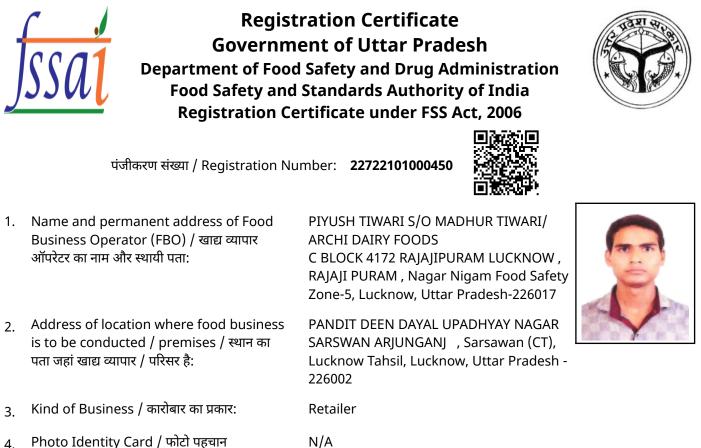

4. Photo Identity Card / फोटो पहचान पत्र(विवरण) :

This Registration certificate is issued under and is subject to the provisions of FSS Act, 2006 all of which must be complied with by the petty food business. / यह पंजीकरण खाद्य संरक्षा और मानक अधिनियम, 2006 के अधीन अनुदत्त की गई और वह अधिनियम के उपबंधो के अध्यादीन है जिनका अनुज्ञप्तिधारी द्वारा अवश्य पालन किया जाना चाहिए.

Place / स्थान: Lucknow Issued On / दिनांक: 26-03-2023 (Renewal Registration) Valid Upto: / वैधता: 30-03-2024 (For details, refer Annexure)