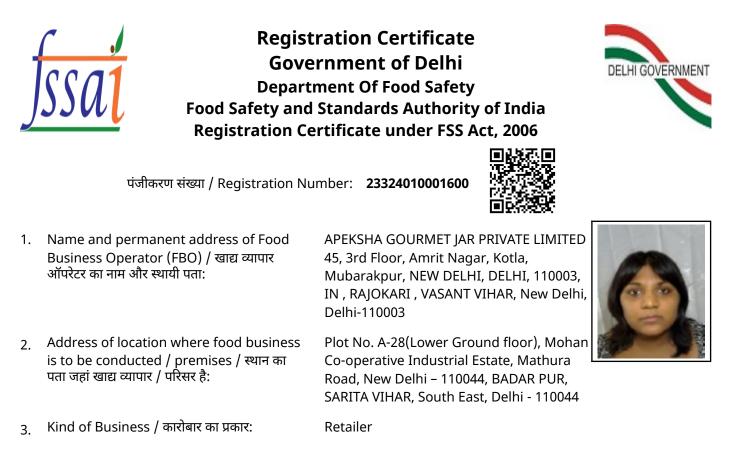

## Registration Certificate Government of Delhi Department Of Food Safety Food Safety and Standards Authority of India Registration Certificate under FSS Act, 2006

पंजीकरण संख्या / Registration Number: 23324010001600

4. Photo Identity Card / फोटो पहचान पत्र(विवरण) :

This Registration certificate is issued under and is subject to the provisions of FSS Act, 2006 all of which must be complied with by the petty food business. / यह पंजीकरण खाद्य संरक्षा और मानक अधिनियम, 2006 के अधीन अनुदत्त की गई और वह अधिनियम के उपबंधो के अध्यादीन है जिनका अनुज्ञप्तिधारी द्वारा अवश्य पालन किया जाना चाहिए.