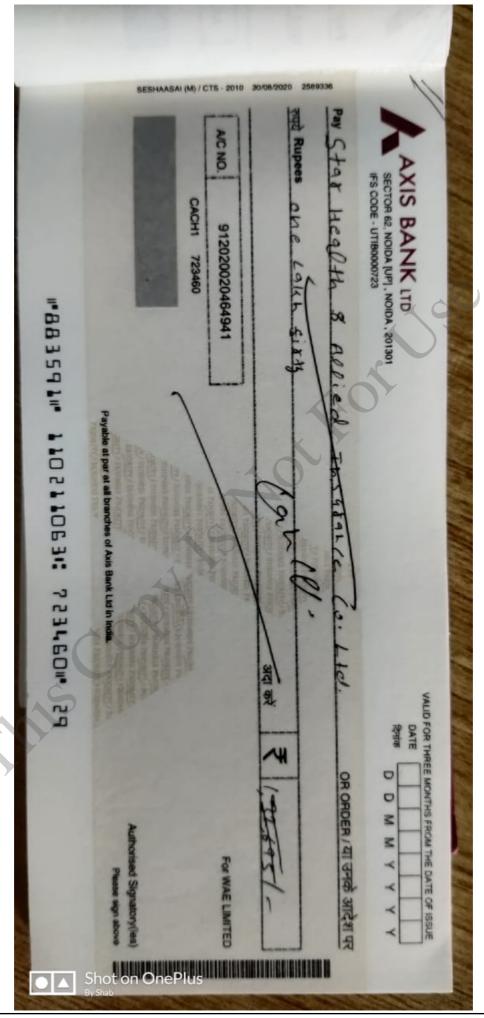

## **Details of Bank Account Number**

| S<br>No. | IFSC CODE   | BANK NAME | BRANCH NAME       | ACCOUNT NO      | ACCOUNT TYPE | PRIMARY<br>ACCOUNT |
|----------|-------------|-----------|-------------------|-----------------|--------------|--------------------|
| 1        | UTIB0000723 | AXIS BANK | SECTOR 62 (NOIDA) | 912020020464941 | CURRENT      | YES                |

Copy of cheque of the primary account number: 912020020464941

Application Number: 10000209599 Page 2 of 5

Application Number: 10000209599 Page 3 of 5

Application Number: 10000209599 Page 4 of 5