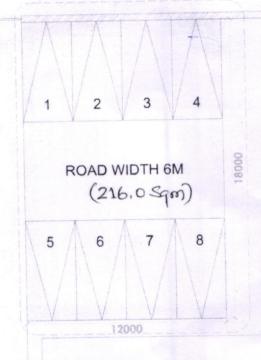

Dear Sir,

The undersigned is pleased to convey the approval of Competent Authority for award of the license for the facility **RESTAURANT, NEAR AAI(NAD) RESIDENTIAL COLONY, OPP TO OLD AIRPORT, MEENAMBAKAM, CHENNAI with quoted monthly licence** Fee of **Rs. 6,04,400/-** (Rupees Six Lakhs Four thousand Four Hundred only) per month plus applicable GST and other charges as applicable from time to time, compounded with 10% annual escalation, for a period of 5 years extendable by one more year, for an area towards Restaurant measuring 404.75 Sqm and Car Park Area measuring 216 Sq.mt subject to the NIT conditions and the following terms & conditions:-

| 10110 | wing terms & conditions        | SI                                                                                                                                                                                                                      |
|-------|--------------------------------|-------------------------------------------------------------------------------------------------------------------------------------------------------------------------------------------------------------------------|
| 1.    | License                        | License to operate RESTAURANT, NEAR AAI(NAD) RESIDENTIAL COLONY, OPP TO OLD AIRPORT, MEENAMBAKAM, CHENNAI                                                                                                               |
| 2.    | Period                         | 5 Years extendable by another one year                                                                                                                                                                                  |
| 3.    | Area / Location                | Measuring 404.75 Sqm and Car Park Area measuring 216 Sq.mt                                                                                                                                                              |
| 4.    | License fee                    | Rs.6,04,400/- p.m.+ GST and other applicable charges. License fee should be paid on or before 10 <sup>th</sup> of every month in advance. The tax (GST) is applicable @ 18% subject to revision as per Govt. Directive. |
| 5.    | Electricity & Water<br>Charges | As per EB tariff /water charges on actual consumption of electricity and water charges as per the rates charged by State Govt. on actual basis. The rates are subject to revision from time to time.                    |
| 6.    | Advance License fee            | License fee - Rs.6,04,400/-<br>GST @ 18% - Rs.1,08,792/-                                                                                                                                                                |