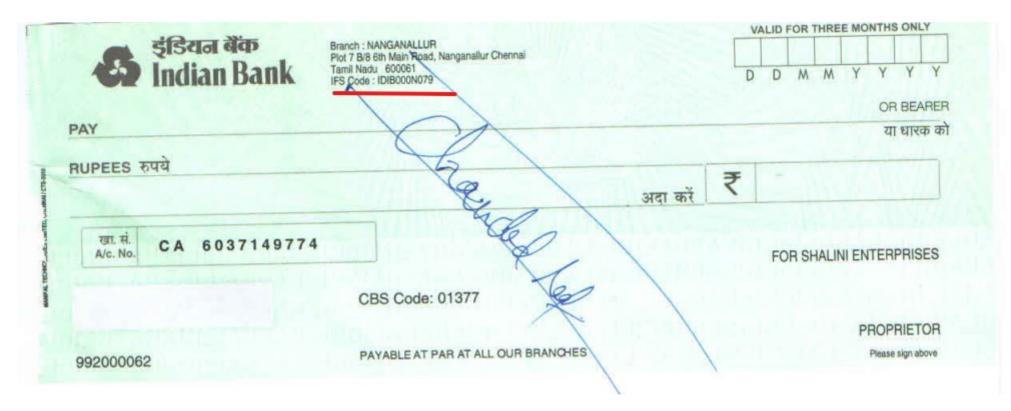

Hi Omkar,

Please make correction in bank details. Incorrect IFSC code updated in Chennai Location

| Bank<br>Branch No. | Bank Account No. | IFSC Code  |
|--------------------|------------------|------------|
|                    | 6037149774       | IDIB00N079 |