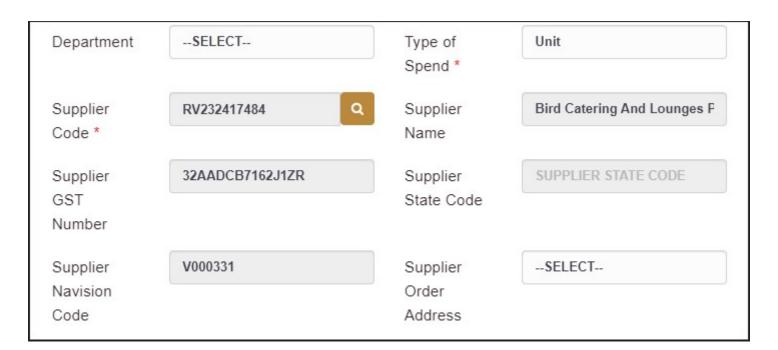

Dear Omkar,

Still GST details is not corrected in Vendor master. Please do it on priority.

Supplier Name – Bird Catering and Lounges Private Limited

**GST No.** - 09AADCB7162J1ZG

Address - 06-CCI-02, Chaudhary Charan Singh, International Airport Metro Station, Amausi, Lucknow, Uttar Pradesh - 226008

#### Dear Omkar,

Vendor code is already created in Safal but GST no wrong updated please check.

@Raj Kumar Maurya – Please share vendor code.

Regards, Aijaz Naim

**From:** Mastercreation TFS < mastercreation.tfs@travelfoodservices.com >