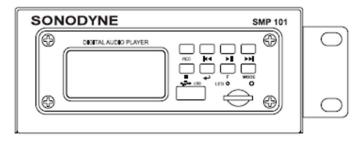

## SMP 101: MP3 Player with USB & Bluetooth

## SONODYNE

## **SPECIFICATIONS:**

| DESCRIPTION                                                          | MP3 player                                                                                                                                                                                                                                                                                                                                                                                                                                                                                                                                  |
|----------------------------------------------------------------------|---------------------------------------------------------------------------------------------------------------------------------------------------------------------------------------------------------------------------------------------------------------------------------------------------------------------------------------------------------------------------------------------------------------------------------------------------------------------------------------------------------------------------------------------|
| INPUT                                                                | Bluetooth 4.2, USB & SD card - supports WAM, WAV, MP3, FM Radio                                                                                                                                                                                                                                                                                                                                                                                                                                                                             |
| OUTPUT                                                               | Stereo unbalanced output via 2 X RCA                                                                                                                                                                                                                                                                                                                                                                                                                                                                                                        |
| SWITCH                                                               | Power ON/OFF                                                                                                                                                                                                                                                                                                                                                                                                                                                                                                                                |
| SWITCHES<br>MODE<br>REPEAT<br>STOP<br>PLAY/PAUSE<br>NEXT<br>PREVIOUS | Input selection switch<br>Folder selection switch in USB/SD card mode<br>Play a song repeatedly or play all song in USB/SD card mode<br>Stop playback in USB / SD card & Bluetooth mode<br>Play & Pause switch for Bluetooth and USB/SD card mode. FM station<br>scan switch for FM mode.<br>Select next track in USB / SD card and next station in FM. By pressing<br>continuously work as volume up switch.<br>Select previous track in USB / SD card and previous station in FM. By<br>pressing continuously work as volume down switch. |
| DISPLAY                                                              | Back-lit LCD                                                                                                                                                                                                                                                                                                                                                                                                                                                                                                                                |
| POWER SUPPLY                                                         | AC 230V mains                                                                                                                                                                                                                                                                                                                                                                                                                                                                                                                               |
| CABINET & FINISH                                                     | Black powder coated mild steel cabinet                                                                                                                                                                                                                                                                                                                                                                                                                                                                                                      |
| MOUNTING                                                             | Rear ear                                                                                                                                                                                                                                                                                                                                                                                                                                                                                                                                    |
| DIMENSIONS (HxWxD)                                                   | 61mm x 157mm x 80mm                                                                                                                                                                                                                                                                                                                                                                                                                                                                                                                         |