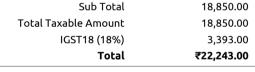

| <b>PHILIPS</b><br>Authorized dealer                                       |                                                                | ProServe Marketing LLP<br>1, A-Wing, SwapnaBhoomi, S K Bole Road,<br>Near Portuguese Church, Dadar (W)<br>Mumbai, Maharashtra -400028<br>GSTIN 27AAOFP9713D1ZZ<br>9833646594/ 9920620999 |          |                                 | Quotation   |                              |          |
|---------------------------------------------------------------------------|----------------------------------------------------------------|------------------------------------------------------------------------------------------------------------------------------------------------------------------------------------------|----------|---------------------------------|-------------|------------------------------|----------|
| Quotation No.<br>Quotation Date<br>Reference                              |                                                                | : PSM-2528<br>: 11/12/2024<br>: MUM CHAAYOS -T2 LVL 3<br>(R2366)                                                                                                                         |          | Place Of Supply<br>Sales person |             | : Karnataka (29)<br>: Jayesh |          |
| Admini<br>Kempa<br>Bengal<br>Karnat                                       | stration Block<br>gowda Intern<br>uru - 560300,                | ational Airport                                                                                                                                                                          |          |                                 |             |                              |          |
| Sг.<br>No.                                                                | ltem & Des                                                     | scription                                                                                                                                                                                | MRP      | HSN/SAC                         | Qty         | Rate                         | Amount   |
| 1                                                                         | 12w Surface                                                    | e Deco LED COB (WW) White                                                                                                                                                                | ₹3,420.0 | 0 940510                        | 4.00<br>pcs | 1,600.00                     | 6,400.00 |
| 2                                                                         | Philips Ecol<br>Body (Tiltal                                   | .ink 7W LED Surface Spot WW White<br>ole).                                                                                                                                               | ₹1,850.0 | 0 94051100                      | 7.00        | 900.00                       | 6,300.00 |
| 3                                                                         | A. 3 Rolls of<br>240 LED/<br>11 Watts,<br>4000K<br>B. Suitable | 5 mtr Philips LED Strip light<br>mtr                                                                                                                                                     |          | 94051090                        | 3.00<br>pcs | 1,750.00                     | 5,250.00 |
| 4                                                                         |                                                                | tion Charges                                                                                                                                                                             |          | 996510                          | 1.00        | 900.00                       | 900.00   |
| Total In Words<br>Rupees Twenty-Two Thousand Two Hundred Forty-Three Only |                                                                |                                                                                                                                                                                          |          |                                 |             |                              |          |