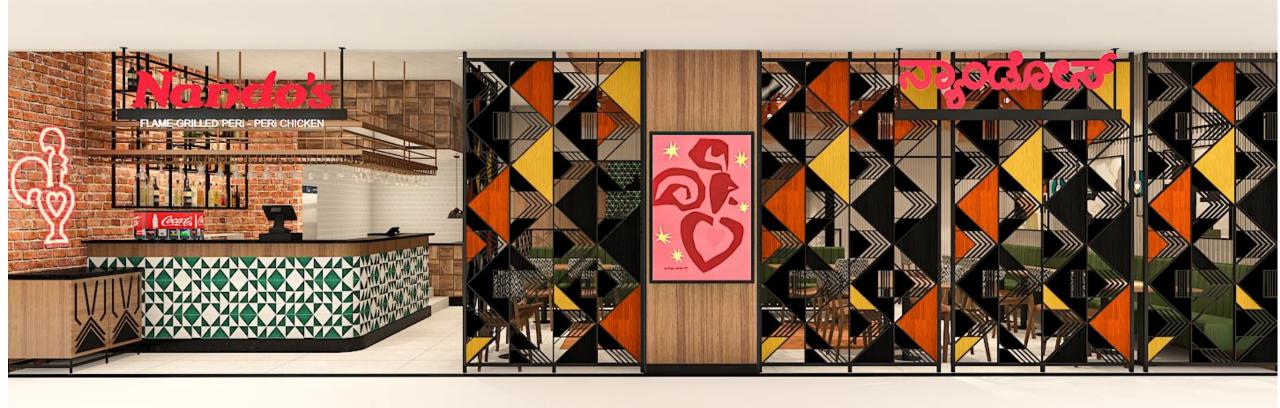

#### **DIVIDER SCREEN**

25 X 25 MM MILD STEEL WITH 4 MM THK. CNC CUT PATTERN MS SHEET FRAMEWORK (POWDER COATED BLACK) DETAIL (POWDER COATED BLACK)

# UPHOLSTERY + VANITY +CONDIMENT/WAITER STATION BRIGADE ORION, INDIA

L-SHAPE MILD STEEL
FRAME SCREEN
FRAMEWORK (POWDER
COATED BLACK)
PATTERN: MILDSTEEL
SHEETS
TRIANGLE DETAIL
(WICKER THREAD BLACK,
ORANGE & YELLOW)