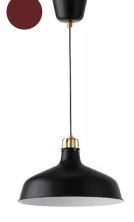

BURNT BRICK CLADDIND ON BAR BACK WALL

SOLID TIMBER BULKHEAD CLADDING

FEATURE LIGHT
THE PENDANT LIGHT IN
DRAW CORD AND TREAD
(DIMABLE LAMPS)

HEAT LAMP AS PER BRAND STANDARD

PENDANT LIGHT
THE PENDANT LIGHT IN
BLACK CORD AND METAL
(DIMABLE)