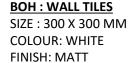

SIZE: 75 X 75MM

**COLOUR: SHADES OF GREEN** FINISH: HANDMADE, GLOSSY

**CHAIR BACK FABRIC COLOUR: BLACK & WHITE** 

**BOH ALL VISIBLE WALLS :SUBWAY TILES** 

SIZE: 75 X 300MM **COLOUR: TUSKAN GREY** 

FINISH: GLOSSY