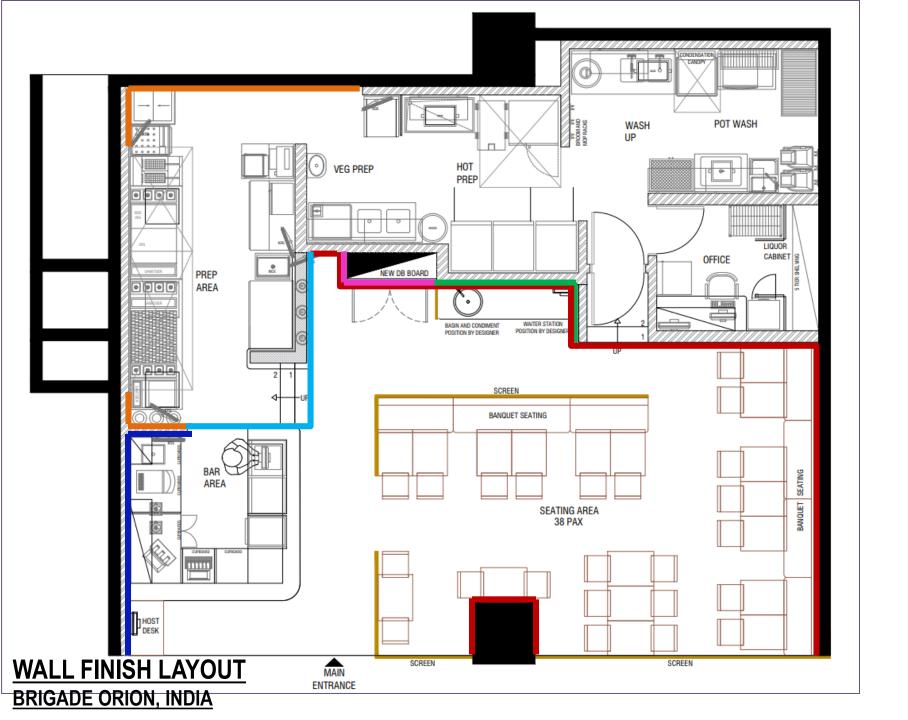

The tenants will include food, décor, beauty and other business services.

**DINING AREA: FLOORING** 

SIZE: 600 X 1200MM COLOUR: SILVER/GREY FINISH: MATT TERRAZZO

**ACTUAL BURNT CLAY BRICK: BAR BACK WALL** 

SIZE: 75 X 230MM **COLOUR: BROWN** 

FINISH: BURNT CLAY BRICK

**MATERIAL BOARD** 

**BRIGADE ORION, INDIA** 

**DINING AREA: FLOORING** 

SIZE: 300 X 300MM **COLOUR: TERRACOTTA** FINISH: MATT TERRACOTTA

**MDF PANEL WITH VERTICAL GROOVES: DINING WALLS & COLUMN** 

COLOUR: RAL 7035 **FINISH: TEXTURE PAINT** 

**COLD ROOM: FLOORING** 

SIZE: 600 X 600MM **COLOUR: GREY** 

FINISH: PRE POLISHED KOTA

**STONE** 

HANDMADE TRIANGULAR **TILES: VANITY & CONDIMENT STATION WALL** 

SIZE: 75 X 75MM

**COLOUR: SHADES OF GREEN** FINISH: HANDMADE, GLOSSY

**CHAIR BACK FABRIC COLOUR: BLACK & WHITE** 

**BOH ALL VISIBLE WALLS :SUBWAY TILES** 

SIZE: 75 X 300MM **COLOUR: TUSKAN GREY** 

FINISH: GLOSSY

**PRINTED TILES: BAR APRON** 

SIZE: 150 X 150MM

**COLOUR: GREEN & WHITE** 

FINISH: MATT

SIZE: 275 X 275 MM COLOUR: SOLID ASH WOOD

FINISH: LEATHER FINISH **HORIZONTAL & VERTICAL** 

**GRANITE** 

(SKIRTING)

**SOLID ASH TIMBER** 

**COLOUR: BLACK** 

**GRAINS** 

**RUBBERISED CORK: CEILING** 

SIZE: 900 X 900 MM

**COLOUR: NATURAL BROWN** 

FINISH: MATT

**FINISH: CEILING** COLOUR: RAL 7044 **FINISH: TEXTURE PAINT** 

**POWDER COATING SS & MS** 

COLOUR: BLACK FINISH: MATT

**PVD COATING: SS** 

**COLOUR: ANTIQUE BRASS** FINISH: BRUSH MATT

**CHAIR SEAT LEATHER** COLOUR: CAMEL/MUSTARD

| BACK OF HOUSE AREA:                  | 54.50m <sup>2</sup> |
|--------------------------------------|---------------------|
| BAR AREA:                            | 9.50m <sup>2</sup>  |
| FRONT OF HOUSE AREA:                 | 59.00m <sup>2</sup> |
| TOTAL INTERNAL FLOOR AREA:           | 123.00m²            |
| OFF SITE STORAGE AREA:               | 08.50m <sup>2</sup> |
| OFF SITE COLD ROOM AND FREEZER AREA: | 12.00m <sup>2</sup> |
| TOTAL INTERNAL FLOOR AREA:           | 143.50m²            |
| INTERNAL SEATING AREA:               | 37.00m <sup>2</sup> |
| EXTERNAL SEATING AREA:               | 00.00m <sup>2</sup> |
| TOTAL SEATING AREA:                  | 37.00m²             |