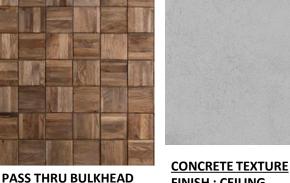

BURNT BRICK CLADDIND ON BAR BACK WALL

SOLID TIMBER BULKHEAD CLADDING

FEATURE LIGHT
THE PENDANT LIGHT IN
DRAW CORD AND TREAD
(DIMABLE LAMPS)

HEAT LAMP AS PER BRAND STANDARD

PENDANT LIGHT
THE PENDANT LIGHT IN
BLACK CORD AND METAL
(DIMABLE)

**SOLID ASH TIMBER** 

**COLOUR: BLACK** 

**GRAINS** 

**RUBBERISED CORK: CEILING** 

SIZE: 900 X 900 MM

**COLOUR: NATURAL BROWN** 

FINISH: MATT

**FINISH: CEILING** COLOUR: RAL 7044 **FINISH: TEXTURE PAINT** 