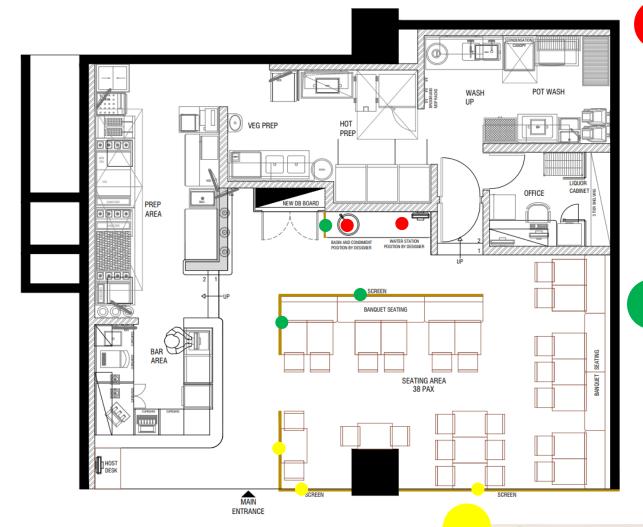

# FLOOR PLAN LAYOUT BRIGADE ORION, INDIA

**ASH TIMBER ON SHUTTERS** 

TRIANGULAR GREEN HANDMADE TILE

MDF FLUTED PANEL WITH TEXTURE PAINT

12 MM THK. C-PATTI IN BLACK PVD COATING FINISH ON WALL

GREY HANDMADE SUBWAY TILES

BURNT BRICK CLADDIND ON BAR BACK WALL

SOLID TIMBER BULKHEAD CLADDING

FEATURE LIGHT
THE PENDANT LIGHT IN
DRAW CORD AND TREAD
(DIMABLE LAMPS)

HEAT LAMP AS PER BRAND STANDARD

PENDANT LIGHT
THE PENDANT LIGHT IN
BLACK CORD AND METAL
(DIMABLE)

FUNCTIONAL LIGHT
LED ADJUSTABLE
DOWNLIGHT, COLOUR:
MATT BLACK

WEAVER 300

WALL SCONE

DESIGNS

LIGHTING LAYOUT BRIGADE ORION, INDIA

CHAIR WITH UPHOLSTERED SEAT-WHATNOT-PISTA BUTTERSCOTCH AND FABRIC FINISH BACKREST, SOLID ASH WOOD LEGS