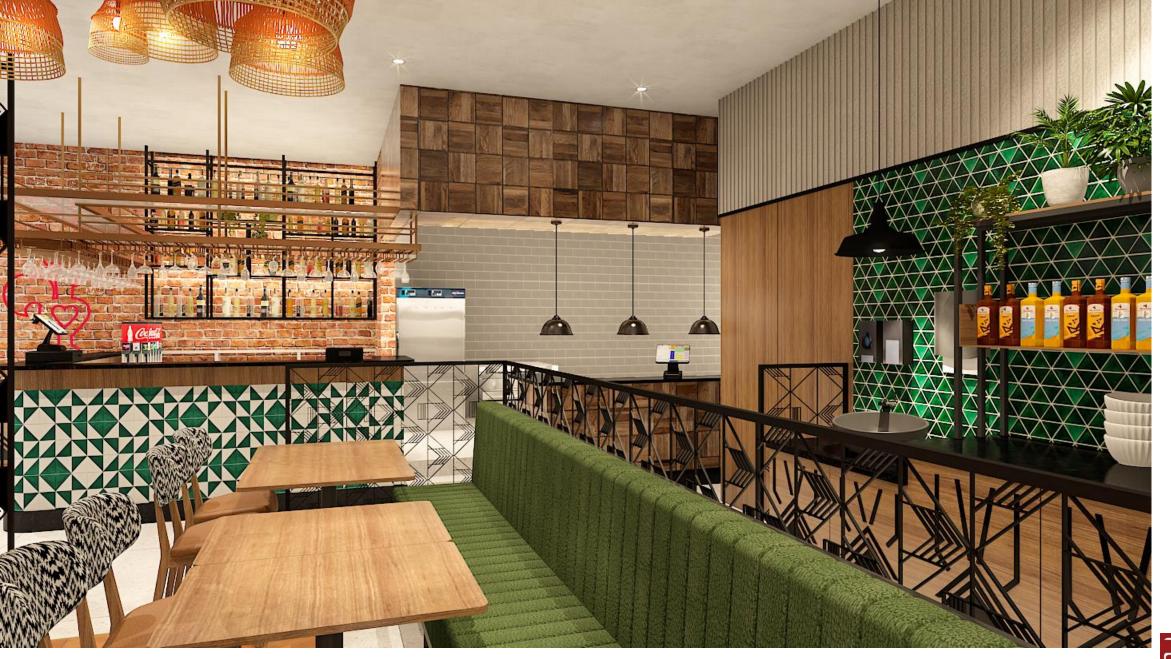

The tenants will include food, décor, beauty and other business services.

**DINING AREA: FLOORING** 

SIZE: 600 X 1200MM COLOUR: SILVER/GREY FINISH: MATT TERRAZZO

**ACTUAL BURNT CLAY BRICK: BAR BACK WALL** 

SIZE: 75 X 230MM **COLOUR: BROWN** 

FINISH: BURNT CLAY BRICK

**MATERIAL BOARD** 

**BRIGADE ORION, INDIA** 

**DINING AREA: FLOORING** 

SIZE: 300 X 300MM **COLOUR: TERRACOTTA** FINISH: MATT TERRACOTTA

**MDF PANEL WITH VERTICAL GROOVES: DINING WALLS & COLUMN** 

SIZE: 75 X 75MM

**COLOUR: SHADES OF GREEN** FINISH: HANDMADE, GLOSSY

**CHAIR BACK FABRIC COLOUR: BLACK & WHITE** 

**BOH ALL VISIBLE WALLS :SUBWAY TILES** 

SIZE: 75 X 300MM **COLOUR: TUSKAN GREY** 

FINISH: GLOSSY

**PRINTED TILES: BAR APRON** 

SIZE: 150 X 150MM

**COLOUR: GREEN & WHITE** 

FINISH: MATT

SIZE: 275 X 275 MM COLOUR: SOLID ASH WOOD

FINISH: LEATHER FINISH **HORIZONTAL & VERTICAL** 

**GRANITE** 

(SKIRTING)