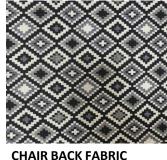

SIZE: 75 X 75MM

**COLOUR: SHADES OF GREEN** FINISH: HANDMADE, GLOSSY

**CHAIR BACK FABRIC COLOUR: BLACK & WHITE** 

**BOH ALL VISIBLE WALLS :SUBWAY TILES** 

SIZE: 75 X 300MM **COLOUR: TUSKAN GREY** 

FINISH: GLOSSY