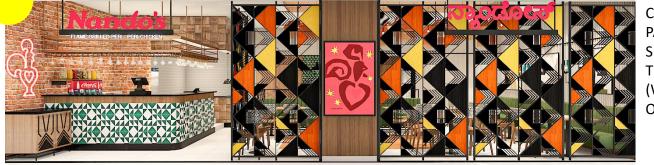

#### **DIVIDER SCREEN**

25 X 25 MM MILD STEEL WITH 4 MM THK. CNC CUT PATTERN MS SHEET FRAMEWORK (POWDER COATED BLACK) DETAIL (POWDER COATED BLACK)

# UPHOLSTERY + VANITY +CONDIMENT/WAITER STATION BRIGADE ORION, INDIA

L-SHAPE MILD STEEL
FRAME SCREEN
FRAMEWORK (POWDER
COATED BLACK)
PATTERN: MILDSTEEL
SHEETS
TRIANGLE DETAIL
(WICKER THREAD BLACK,
ORANGE & YELLOW)