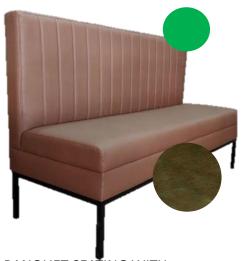

HOSTESS DESK -TIMBER FINISH AND METAL LEGS

30MM THK TABLE TOP WITH TIMBER FINISH WITH METAL LEGS, BLACK POWDER COATING

BANQUET SEATING WITH UPHOLSTERY FINISH SEAT AND BACKREST-WHATNOT-PORTOFINO ANTIQUE OLIVE AND METAL LEGS WITH BLACK POWDER COATING