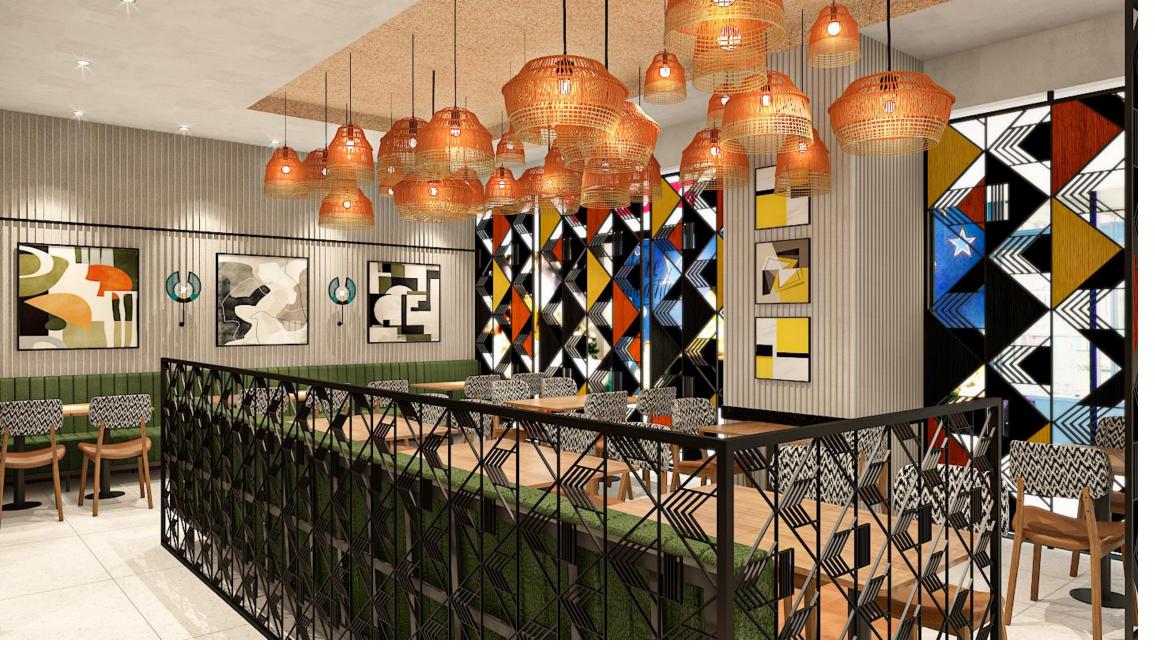

# FLOOR PLAN LAYOUT BRIGADE ORION, INDIA

**ASH TIMBER ON SHUTTERS** 

TRIANGULAR GREEN HANDMADE TILE

MDF FLUTED PANEL WITH TEXTURE PAINT

12 MM THK. C-PATTI IN BLACK PVD COATING FINISH ON WALL

GREY HANDMADE SUBWAY TILES

BURNT BRICK CLADDIND ON BAR BACK WALL

SOLID TIMBER BULKHEAD CLADDING

FEATURE LIGHT
THE PENDANT LIGHT IN
DRAW CORD AND TREAD
(DIMABLE LAMPS)

HEAT LAMP AS PER BRAND STANDARD

PENDANT LIGHT
THE PENDANT LIGHT IN
BLACK CORD AND METAL
(DIMABLE)

#### **DIVIDER SCREEN**

25 X 25 MM MILD STEEL WITH 4 MM THK. CNC CUT PATTERN MS SHEET FRAMEWORK (POWDER COATED BLACK) DETAIL (POWDER COATED BLACK)

# UPHOLSTERY + VANITY +CONDIMENT/WAITER STATION BRIGADE ORION, INDIA

L-SHAPE MILD STEEL
FRAME SCREEN
FRAMEWORK (POWDER
COATED BLACK)
PATTERN: MILDSTEEL
SHEETS
TRIANGLE DETAIL
(WICKER THREAD BLACK,
ORANGE & YELLOW)