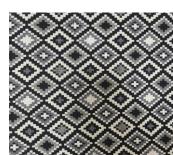

SIZE: 75 X 75MM

**COLOUR: SHADES OF GREEN** FINISH: HANDMADE, GLOSSY

**CHAIR BACK FABRIC COLOUR: BLACK & WHITE** 

**BOH ALL VISIBLE WALLS :SUBWAY TILES** 

SIZE: 75 X 300MM **COLOUR: TUSKAN GREY** 

FINISH: GLOSSY