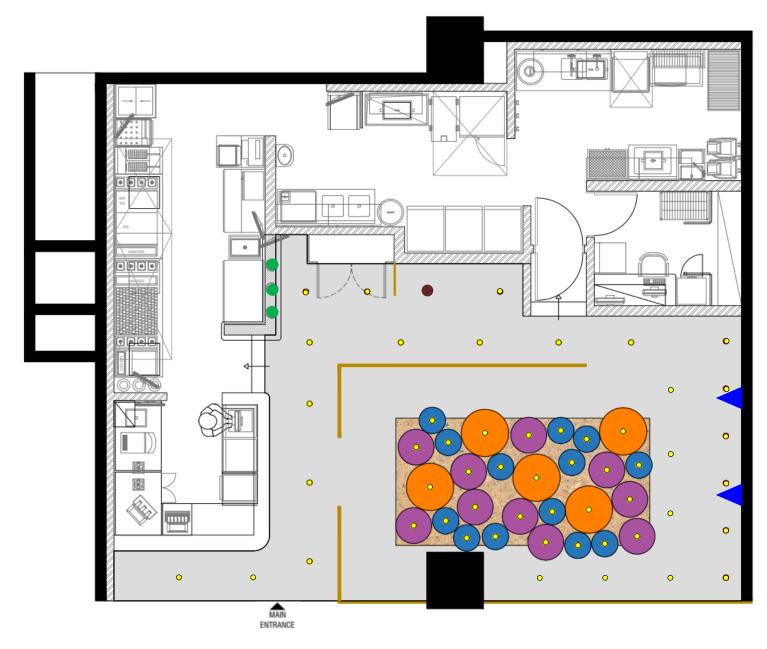

# FLOOR PLAN LAYOUT BRIGADE ORION, INDIA

**ASH TIMBER ON SHUTTERS** 

TRIANGULAR GREEN HANDMADE TILE

MDF FLUTED PANEL WITH TEXTURE PAINT

12 MM THK. C-PATTI IN BLACK PVD COATING FINISH ON WALL

GREY HANDMADE SUBWAY TILES

BURNT BRICK CLADDIND ON BAR BACK WALL

SOLID TIMBER BULKHEAD CLADDING

FEATURE LIGHT
THE PENDANT LIGHT IN
DRAW CORD AND TREAD
(DIMABLE LAMPS)

HEAT LAMP AS PER BRAND STANDARD

PENDANT LIGHT
THE PENDANT LIGHT IN
BLACK CORD AND METAL
(DIMABLE)

FUNCTIONAL LIGHT
LED ADJUSTABLE
DOWNLIGHT, COLOUR:
MATT BLACK

WEAVER 300

WALL SCONE

DESIGNS

LIGHTING LAYOUT BRIGADE ORION, INDIA

CHAIR WITH UPHOLSTERED SEAT-WHATNOT-PISTA BUTTERSCOTCH AND FABRIC FINISH BACKREST, SOLID ASH WOOD LEGS