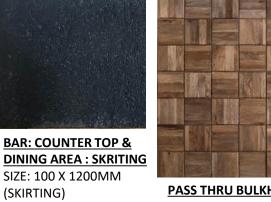

**PRINTED TILES: BAR APRON** 

SIZE: 150 X 150MM

**COLOUR: GREEN & WHITE** 

FINISH: MATT

SIZE: 275 X 275 MM COLOUR: SOLID ASH WOOD

FINISH: LEATHER FINISH **HORIZONTAL & VERTICAL** 

**GRANITE** 

(SKIRTING)