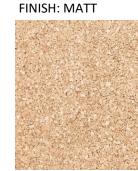

**SOLID ASH TIMBER** 

**COLOUR: BLACK** 

**GRAINS** 

**RUBBERISED CORK: CEILING** 

SIZE: 900 X 900 MM

**COLOUR: NATURAL BROWN** 

FINISH: MATT

**FINISH: CEILING** COLOUR: RAL 7044 **FINISH: TEXTURE PAINT** 