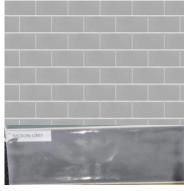

SIZE: 75 X 75MM

**COLOUR: SHADES OF GREEN** FINISH: HANDMADE, GLOSSY

**CHAIR BACK FABRIC COLOUR: BLACK & WHITE** 

**BOH ALL VISIBLE WALLS :SUBWAY TILES** 

SIZE: 75 X 300MM **COLOUR: TUSKAN GREY** 

FINISH: GLOSSY