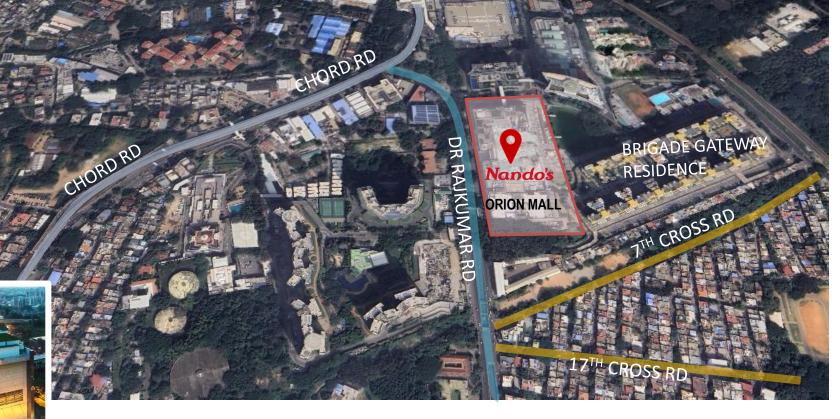

## **ADDRESS:-**

Orion Mall, Dr Rajkumar Rd, Rajajinagar, Bengaluru, Karnataka 560055

### **DEVELOPER:-**

**BRIGADE GROUP** 

Nando's brigade Orion will be located within mall of Orion Mall Centre. The central location of the mall envisions to ensure convenience, variety and safe shopping experience.