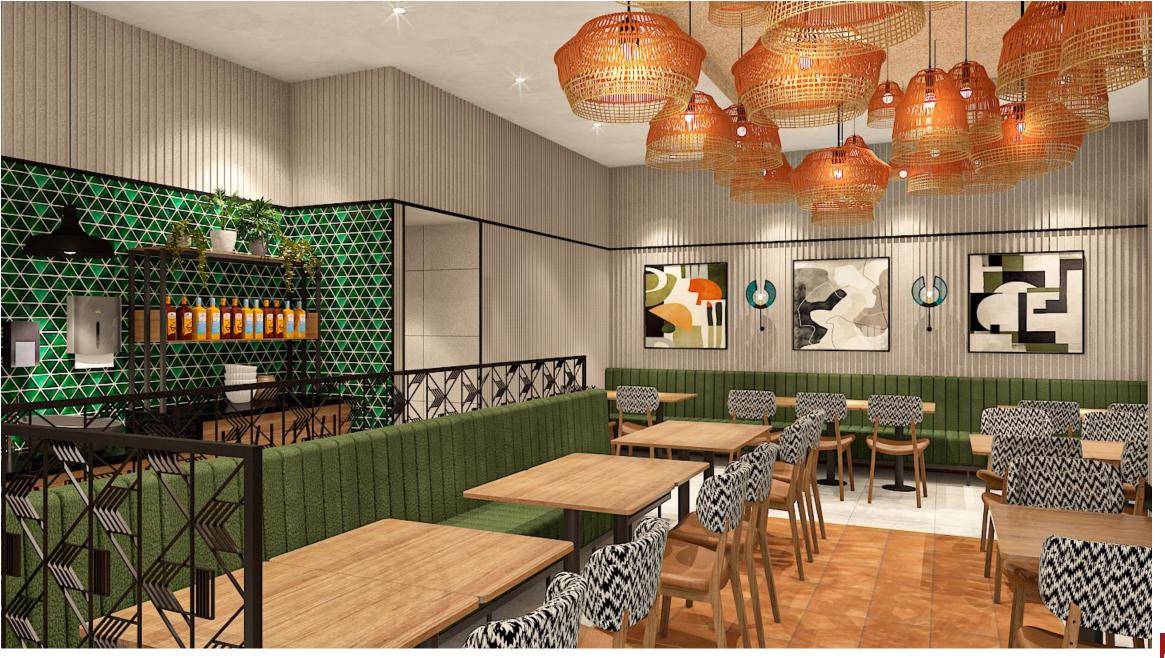

FUNCTIONAL LIGHT
LED ADJUSTABLE
DOWNLIGHT, COLOUR:
MATT BLACK

WEAVER 300

WALL SCONE

DESIGNS

LIGHTING LAYOUT BRIGADE ORION, INDIA

CHAIR WITH UPHOLSTERED SEAT-WHATNOT-PISTA BUTTERSCOTCH AND FABRIC FINISH BACKREST, SOLID ASH WOOD LEGS

HOSTESS DESK -TIMBER FINISH AND METAL LEGS

30MM THK TABLE TOP WITH TIMBER FINISH WITH METAL LEGS, BLACK POWDER COATING

BANQUET SEATING WITH UPHOLSTERY FINISH SEAT AND BACKREST-WHATNOT-PORTOFINO ANTIQUE OLIVE AND METAL LEGS WITH BLACK POWDER COATING

# <u>UPHOLSTERY + HOST STATION</u> <u>BRIGADE ORION, INDIA</u>