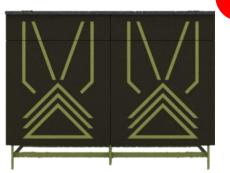

## VANITY (WHB) +CONDIMENT/ WAITER STATION

TOP: BLACK LEATHER FINISH GRANITE ON SOLID ASH TIMBER CABINET WITH SHUTTERS IN CNC CUT PATTERN IN BLACK PAINT.