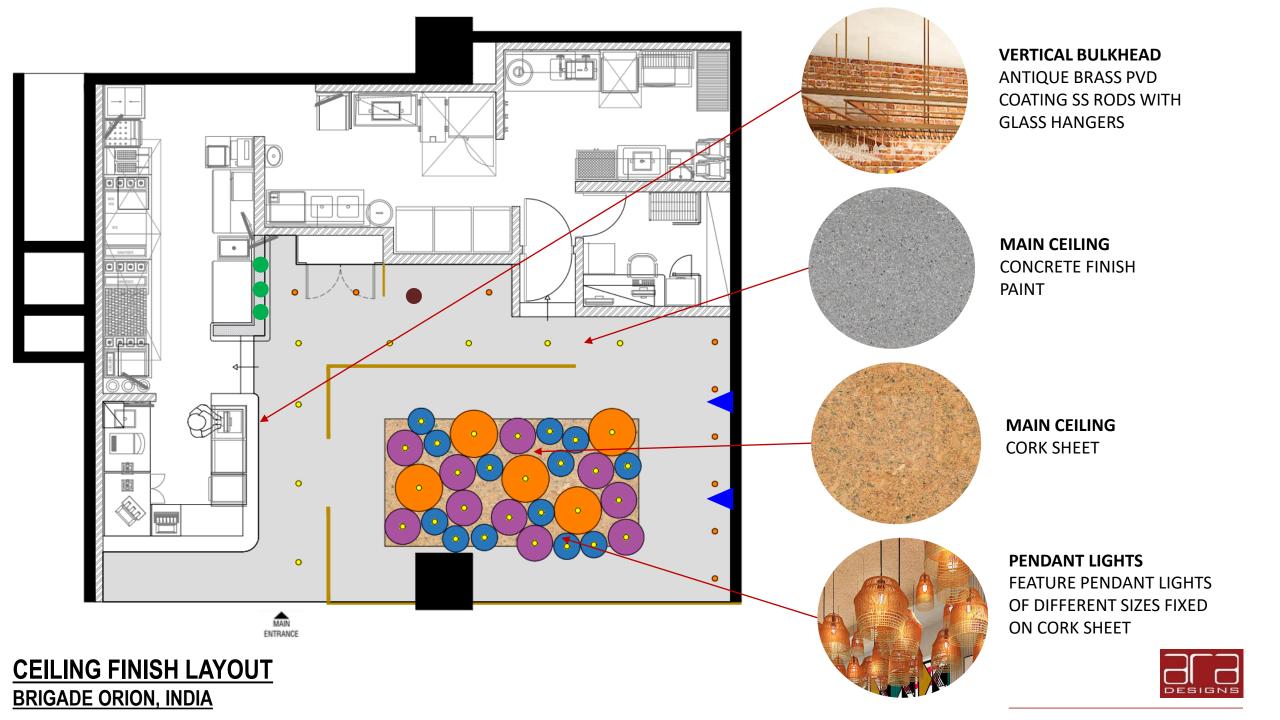

**SOLID ASH TIMBER** 

**COLOUR: BLACK** 

**GRAINS** 

**RUBBERISED CORK: CEILING** 

SIZE: 900 X 900 MM

**COLOUR: NATURAL BROWN** 

FINISH: MATT

**FINISH: CEILING** COLOUR: RAL 7044 **FINISH: TEXTURE PAINT** 

# FLOOR PLAN LAYOUT BRIGADE ORION, INDIA

**ASH TIMBER ON SHUTTERS** 

TRIANGULAR GREEN HANDMADE TILE

MDF FLUTED PANEL WITH TEXTURE PAINT

12 MM THK. C-PATTI IN BLACK PVD COATING FINISH ON WALL

GREY HANDMADE SUBWAY TILES

BURNT BRICK CLADDIND ON BAR BACK WALL

SOLID TIMBER BULKHEAD CLADDING

FEATURE LIGHT
THE PENDANT LIGHT IN
DRAW CORD AND TREAD
(DIMABLE LAMPS)

HEAT LAMP AS PER BRAND STANDARD

PENDANT LIGHT
THE PENDANT LIGHT IN
BLACK CORD AND METAL
(DIMABLE)

FUNCTIONAL LIGHT
LED ADJUSTABLE
DOWNLIGHT, COLOUR:
MATT BLACK

WEAVER 300

WALL SCONE

DESIGNS

LIGHTING LAYOUT BRIGADE ORION, INDIA

CHAIR WITH UPHOLSTERED SEAT-WHATNOT-PISTA BUTTERSCOTCH AND FABRIC FINISH BACKREST, SOLID ASH WOOD LEGS