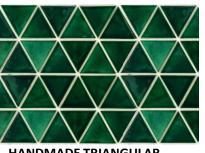

COLOUR: RAL 7035 **FINISH: TEXTURE PAINT** 

**COLD ROOM: FLOORING** 

SIZE: 600 X 600MM **COLOUR: GREY** 

FINISH: PRE POLISHED KOTA

**STONE** 

HANDMADE TRIANGULAR **TILES: VANITY & CONDIMENT STATION WALL** 

SIZE: 75 X 75MM

**COLOUR: SHADES OF GREEN** FINISH: HANDMADE, GLOSSY

**CHAIR BACK FABRIC COLOUR: BLACK & WHITE** 

**BOH ALL VISIBLE WALLS :SUBWAY TILES** 

SIZE: 75 X 300MM **COLOUR: TUSKAN GREY** 

FINISH: GLOSSY