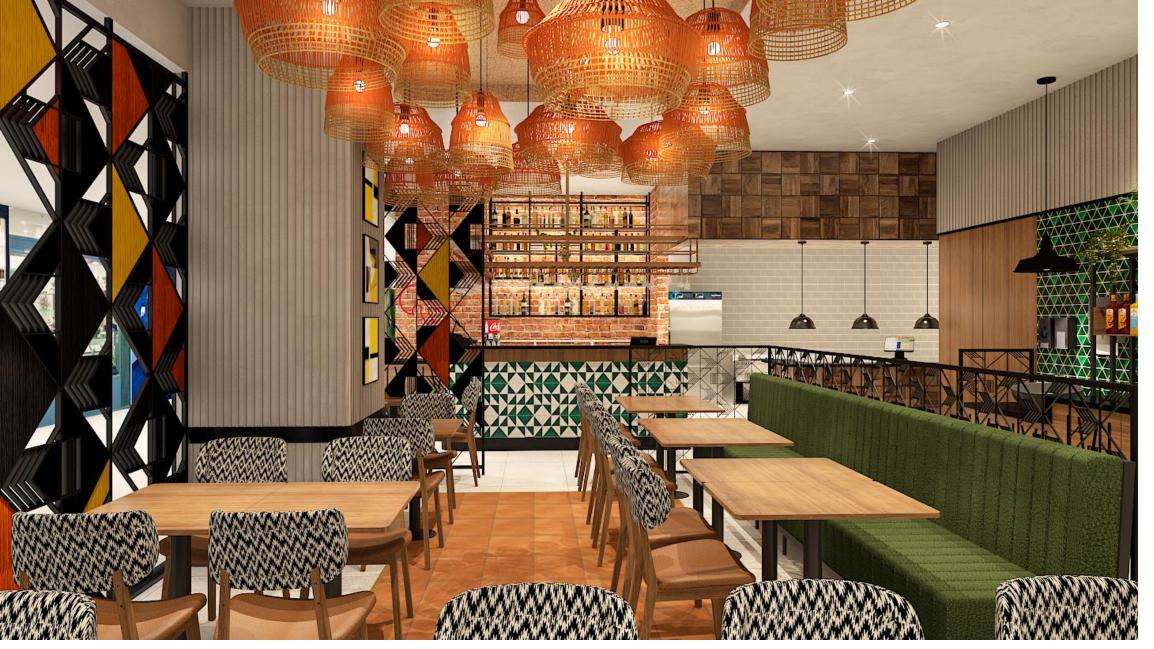

# FLOOR PLAN LAYOUT BRIGADE ORION, INDIA

**ASH TIMBER ON SHUTTERS** 

TRIANGULAR GREEN HANDMADE TILE

MDF FLUTED PANEL WITH TEXTURE PAINT

12 MM THK. C-PATTI IN BLACK PVD COATING FINISH ON WALL

GREY HANDMADE SUBWAY TILES

BURNT BRICK CLADDIND ON BAR BACK WALL

SOLID TIMBER BULKHEAD CLADDING

FEATURE LIGHT
THE PENDANT LIGHT IN
DRAW CORD AND TREAD
(DIMABLE LAMPS)

HEAT LAMP AS PER BRAND STANDARD

PENDANT LIGHT
THE PENDANT LIGHT IN
BLACK CORD AND METAL
(DIMABLE)

FUNCTIONAL LIGHT
LED ADJUSTABLE
DOWNLIGHT, COLOUR:
MATT BLACK

WEAVER 300

WALL SCONE

DESIGNS

LIGHTING LAYOUT BRIGADE ORION, INDIA

CHAIR WITH UPHOLSTERED SEAT-WHATNOT-PISTA BUTTERSCOTCH AND FABRIC FINISH BACKREST, SOLID ASH WOOD LEGS