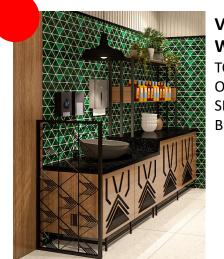

## VANITY (WHB) +CONDIMENT/ WAITER STATION

TOP: BLACK LEATHER FINISH GRANITE ON SOLID ASH TIMBER CABINET WITH SHUTTERS IN CNC CUT PATTERN IN BLACK PAINT.