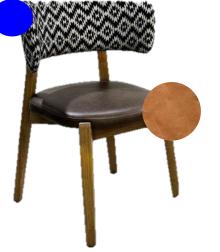

FUNCTIONAL LIGHT
LED ADJUSTABLE
DOWNLIGHT, COLOUR:
MATT BLACK

WEAVER 300

WALL SCONE

DESIGNS

LIGHTING LAYOUT BRIGADE ORION, INDIA

CHAIR WITH UPHOLSTERED SEAT-WHATNOT-PISTA BUTTERSCOTCH AND FABRIC FINISH BACKREST, SOLID ASH WOOD LEGS

**POWDER COATING SS & MS** 

COLOUR: BLACK FINISH: MATT

**PVD COATING: SS** 

**COLOUR: ANTIQUE BRASS** FINISH: BRUSH MATT

**CHAIR SEAT LEATHER** COLOUR: CAMEL/MUSTARD

| BACK OF HOUSE AREA:                  | 54.50m <sup>2</sup> |
|--------------------------------------|---------------------|
| BAR AREA:                            | 9.50m <sup>2</sup>  |
| FRONT OF HOUSE AREA:                 | 59.00m <sup>2</sup> |
| TOTAL INTERNAL FLOOR AREA:           | 123.00m²            |
| OFF SITE STORAGE AREA:               | 08.50m <sup>2</sup> |
| OFF SITE COLD ROOM AND FREEZER AREA: | 12.00m <sup>2</sup> |
| TOTAL INTERNAL FLOOR AREA:           | 143.50m²            |
| INTERNAL SEATING AREA:               | 37.00m <sup>2</sup> |
| EXTERNAL SEATING AREA:               | 00.00m <sup>2</sup> |
| TOTAL SEATING AREA:                  | 37.00m²             |