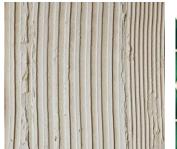

**SOLID ASH TIMBER** 

**COLOUR: BLACK** 

**GRAINS** 

**RUBBERISED CORK: CEILING** 

SIZE: 900 X 900 MM

**COLOUR: NATURAL BROWN** 

FINISH: MATT

**FINISH: CEILING** COLOUR: RAL 7044 **FINISH: TEXTURE PAINT** 