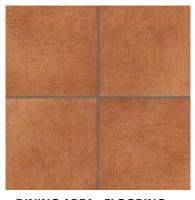

SIZE: 75 X 230MM **COLOUR: BROWN** 

FINISH: BURNT CLAY BRICK

**MATERIAL BOARD** 

**BRIGADE ORION, INDIA** 

**DINING AREA: FLOORING** 

SIZE: 300 X 300MM **COLOUR: TERRACOTTA** FINISH: MATT TERRACOTTA

**MDF PANEL WITH VERTICAL GROOVES: DINING WALLS & COLUMN** 