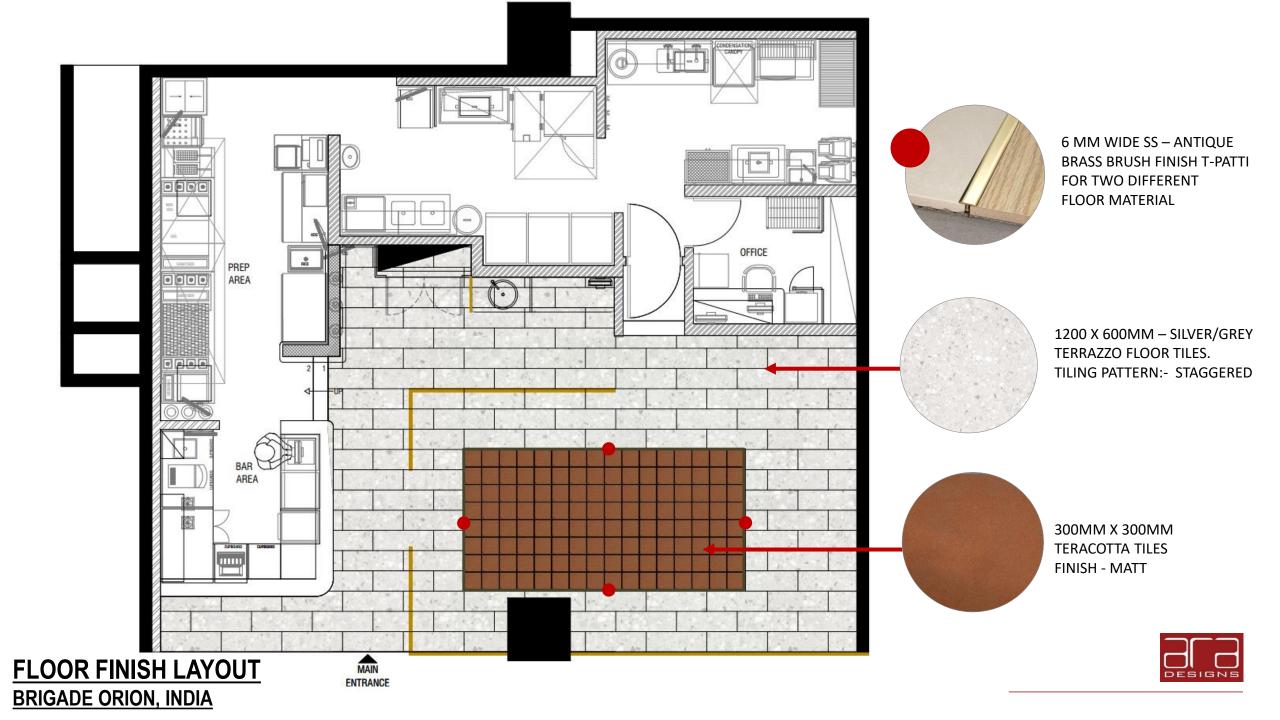

The tenants will include food, décor, beauty and other business services.

**DINING AREA: FLOORING** 

SIZE: 600 X 1200MM COLOUR: SILVER/GREY FINISH: MATT TERRAZZO

**ACTUAL BURNT CLAY BRICK: BAR BACK WALL** 

SIZE: 75 X 230MM **COLOUR: BROWN** 

FINISH: BURNT CLAY BRICK

**MATERIAL BOARD** 

**BRIGADE ORION, INDIA** 

**DINING AREA: FLOORING** 

SIZE: 300 X 300MM **COLOUR: TERRACOTTA** FINISH: MATT TERRACOTTA

**MDF PANEL WITH VERTICAL GROOVES: DINING WALLS & COLUMN** 

COLOUR: RAL 7035 **FINISH: TEXTURE PAINT** 

**COLD ROOM: FLOORING** 

SIZE: 600 X 600MM **COLOUR: GREY** 

FINISH: PRE POLISHED KOTA

**STONE** 

HANDMADE TRIANGULAR **TILES: VANITY & CONDIMENT STATION WALL** 