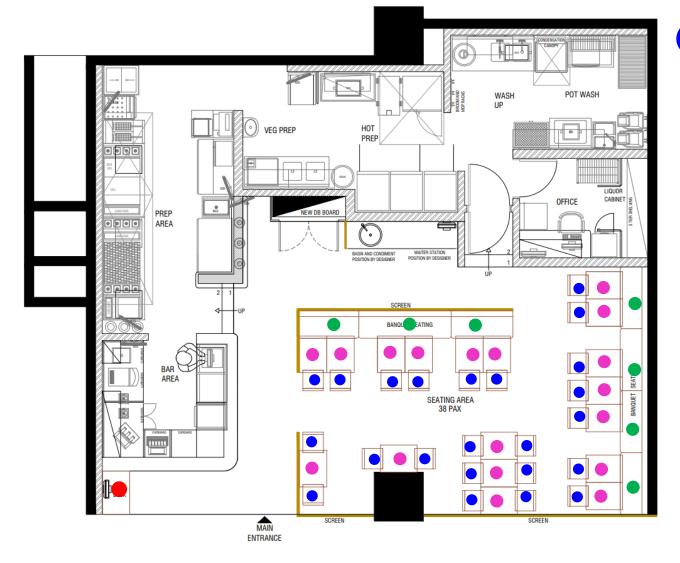

# FLOOR PLAN LAYOUT BRIGADE ORION, INDIA

**ASH TIMBER ON SHUTTERS** 

TRIANGULAR GREEN HANDMADE TILE

MDF FLUTED PANEL WITH TEXTURE PAINT

12 MM THK. C-PATTI IN BLACK PVD COATING FINISH ON WALL

GREY HANDMADE SUBWAY TILES

BURNT BRICK CLADDIND ON BAR BACK WALL

SOLID TIMBER BULKHEAD CLADDING

FEATURE LIGHT
THE PENDANT LIGHT IN
DRAW CORD AND TREAD
(DIMABLE LAMPS)

HEAT LAMP AS PER BRAND STANDARD

PENDANT LIGHT
THE PENDANT LIGHT IN
BLACK CORD AND METAL
(DIMABLE)

FUNCTIONAL LIGHT
LED ADJUSTABLE
DOWNLIGHT, COLOUR:
MATT BLACK

WEAVER 300

WALL SCONE

DESIGNS

LIGHTING LAYOUT BRIGADE ORION, INDIA

CHAIR WITH UPHOLSTERED SEAT-WHATNOT-PISTA BUTTERSCOTCH AND FABRIC FINISH BACKREST, SOLID ASH WOOD LEGS