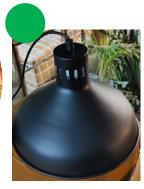

BURNT BRICK CLADDIND ON BAR BACK WALL

SOLID TIMBER BULKHEAD CLADDING

FEATURE LIGHT
THE PENDANT LIGHT IN
DRAW CORD AND TREAD
(DIMABLE LAMPS)

HEAT LAMP AS PER BRAND STANDARD

PENDANT LIGHT
THE PENDANT LIGHT IN
BLACK CORD AND METAL
(DIMABLE)