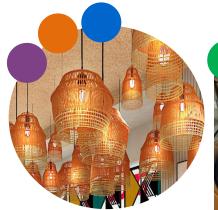

BURNT BRICK CLADDIND ON BAR BACK WALL

SOLID TIMBER BULKHEAD CLADDING

FEATURE LIGHT
THE PENDANT LIGHT IN
DRAW CORD AND TREAD
(DIMABLE LAMPS)

HEAT LAMP AS PER BRAND STANDARD

PENDANT LIGHT
THE PENDANT LIGHT IN
BLACK CORD AND METAL
(DIMABLE)