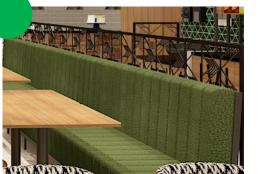

HOSTESS DESK -TIMBER FINISH AND METAL LEGS

30MM THK TABLE TOP WITH TIMBER FINISH WITH METAL LEGS, BLACK POWDER COATING

BANQUET SEATING WITH UPHOLSTERY FINISH SEAT AND BACKREST-WHATNOT-PORTOFINO ANTIQUE OLIVE AND METAL LEGS WITH BLACK POWDER COATING