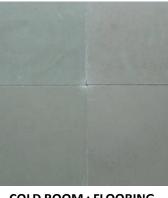

COLOUR: RAL 7035 **FINISH: TEXTURE PAINT** 

**COLD ROOM: FLOORING** 

SIZE: 600 X 600MM **COLOUR: GREY** 

FINISH: PRE POLISHED KOTA

**STONE** 

HANDMADE TRIANGULAR **TILES: VANITY & CONDIMENT STATION WALL** 