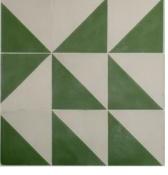

SIZE: 75 X 75MM

**COLOUR: SHADES OF GREEN** FINISH: HANDMADE, GLOSSY

**CHAIR BACK FABRIC COLOUR: BLACK & WHITE** 

**BOH ALL VISIBLE WALLS :SUBWAY TILES** 

SIZE: 75 X 300MM **COLOUR: TUSKAN GREY** 

FINISH: GLOSSY