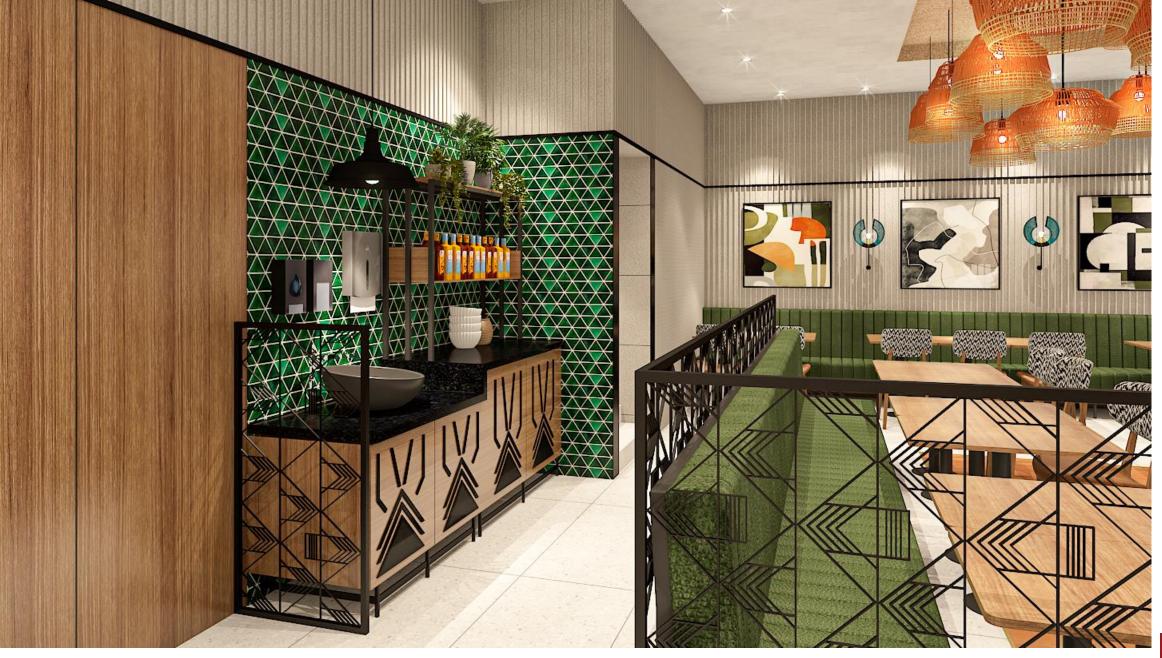

## VANITY (WHB) +CONDIMENT/ WAITER STATION

TOP: BLACK LEATHER FINISH GRANITE ON SOLID ASH TIMBER CABINET WITH SHUTTERS IN CNC CUT PATTERN IN BLACK PAINT.

#### **DIVIDER SCREEN**

25 X 25 MM MILD STEEL WITH 4 MM THK. CNC CUT PATTERN MS SHEET FRAMEWORK (POWDER COATED BLACK) DETAIL (POWDER COATED BLACK)