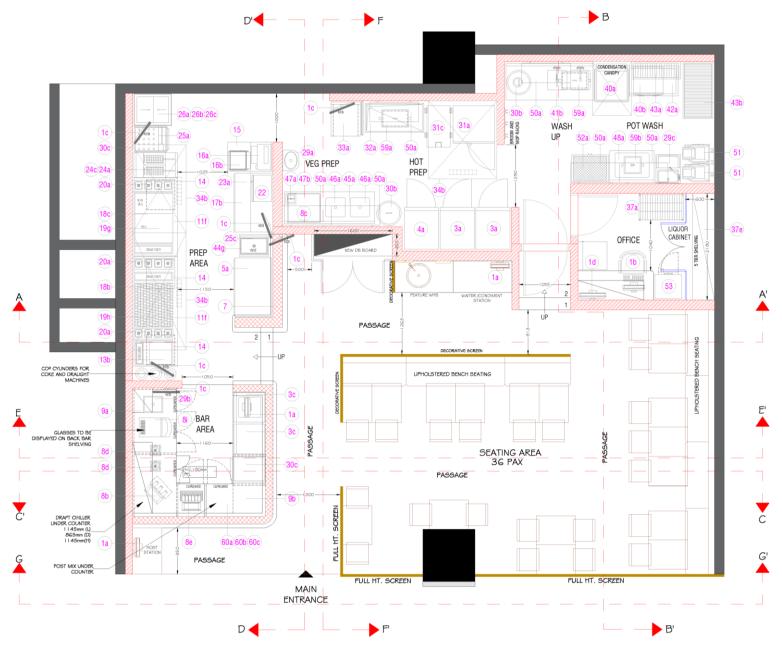

# FLOOR PLAN LAYOUT BRIGADE ORION, INDIA

**ASH TIMBER ON SHUTTERS** 

TRIANGULAR GREEN HANDMADE TILE

MDF FLUTED PANEL WITH TEXTURE PAINT

12 MM THK. C-PATTI IN BLACK PVD COATING FINISH ON WALL

GREY HANDMADE SUBWAY TILES

BURNT BRICK CLADDIND ON BAR BACK WALL

SOLID TIMBER BULKHEAD CLADDING

FEATURE LIGHT
THE PENDANT LIGHT IN
DRAW CORD AND TREAD
(DIMABLE LAMPS)

HEAT LAMP AS PER BRAND STANDARD

PENDANT LIGHT
THE PENDANT LIGHT IN
BLACK CORD AND METAL
(DIMABLE)

FUNCTIONAL LIGHT
LED ADJUSTABLE
DOWNLIGHT, COLOUR:
MATT BLACK

WEAVER 300

WALL SCONE

DESIGNS

LIGHTING LAYOUT BRIGADE ORION, INDIA

CHAIR WITH UPHOLSTERED SEAT-WHATNOT-PISTA BUTTERSCOTCH AND FABRIC FINISH BACKREST, SOLID ASH WOOD LEGS