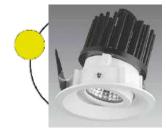

FUNCTIONAL LIGHT
LED ADJUSTABLE
DOWNLIGHT, COLOUR:
MATT BLACK

WEAVER 300

WALL SCONE

DESIGNS

LIGHTING LAYOUT BRIGADE ORION, INDIA

CHAIR WITH UPHOLSTERED SEAT-WHATNOT-PISTA BUTTERSCOTCH AND FABRIC FINISH BACKREST, SOLID ASH WOOD LEGS