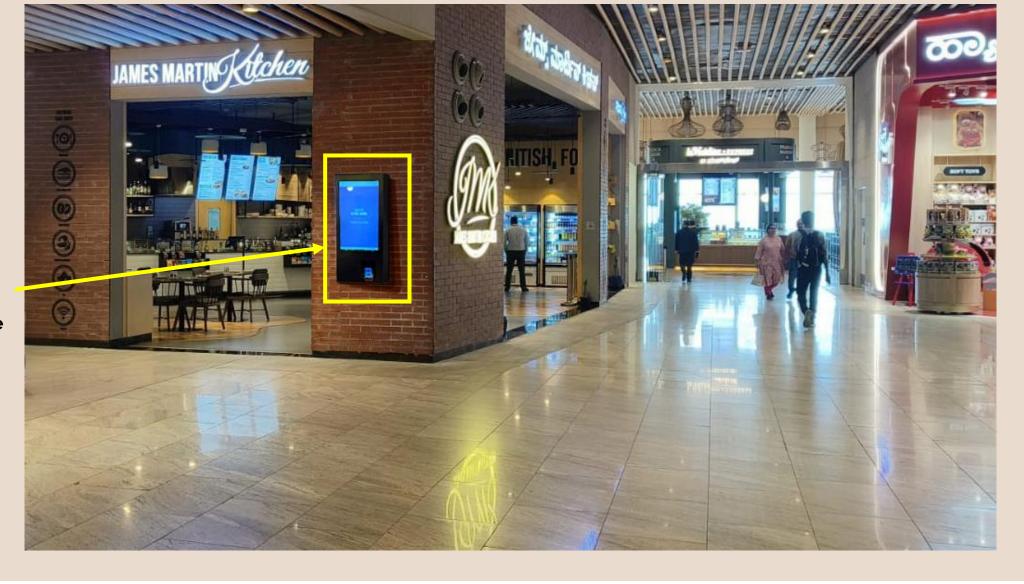

# Creatives & Signs

**BAR OPEN Neon Sign** 

**Chilled Beer Neon Sign** 

Bar Sign on outside pillar

Will run this photo on JMK digital standee

Chef Jame's Martin Pillar Photo

### BLR T2 - JMK Mockup 03

SOK move to James Martin Kitchen from Brioche Doree