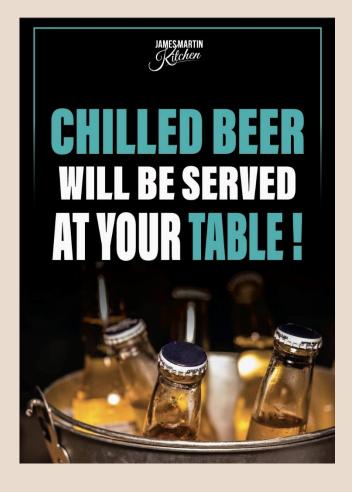

# Creatives & Signs

**BAR OPEN Neon Sign** 

**Chilled Beer Neon Sign** 

Bar Sign on outside pillar

Will run this photo on JMK digital standee

Chef Jame's Martin Pillar Photo