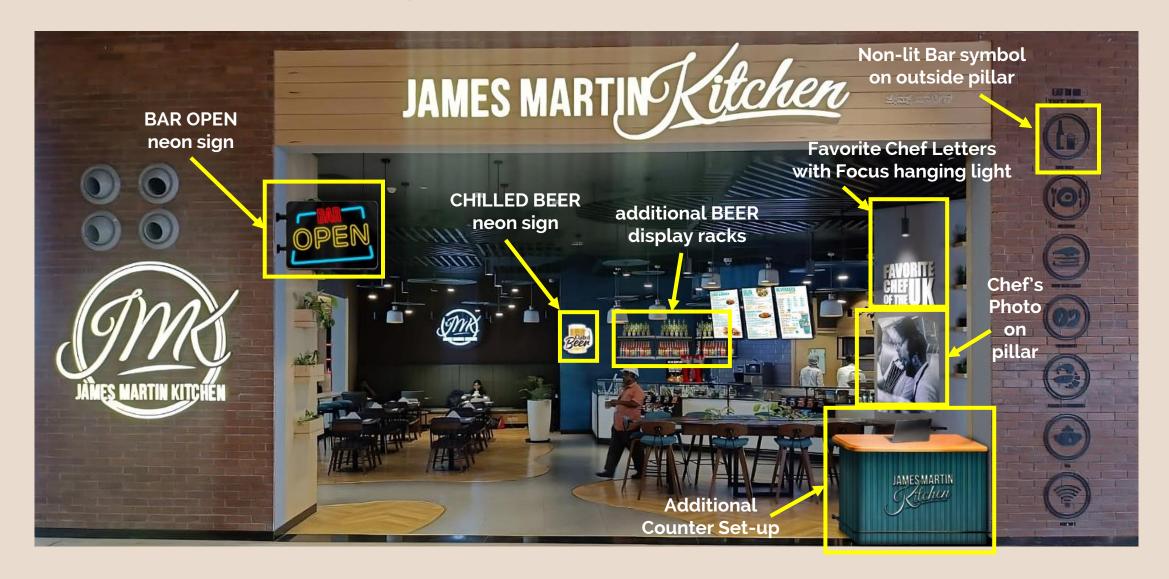

### BLR T2 - JMK Mockup 01

# Creatives & Signs

**BAR OPEN Neon Sign** 

**Chilled Beer Neon Sign** 

Bar Sign on outside pillar

Will run this photo on JMK digital standee

Chef Jame's Martin Pillar Photo