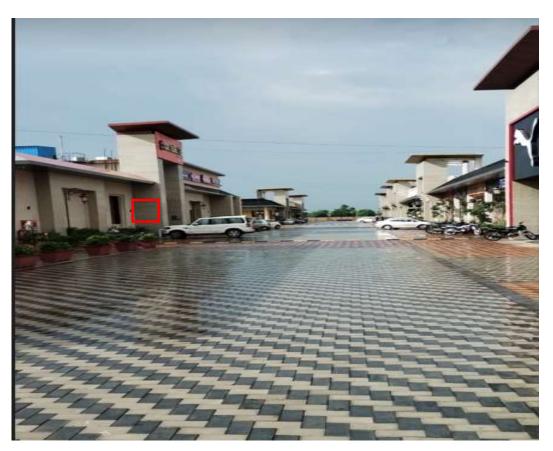

# FARIDKOT EMPTY WALLS FOR BRANDING & VISIBILITY

www.travelfoodservices.com



#### Front Facade Wall - Left side of the Entrance





### Front Facade Wall - Right side of the Entrance





## **Entrance Facade View Long distance**





### **Food court Entrance Side wall**







#### **Art Work for GSB**

Size - 142 \* 70



Size - 58 \* 70



Size - 210 \* 70





## **Specification**

| Sr. No. | <b>Particulars</b> | Artwork reference