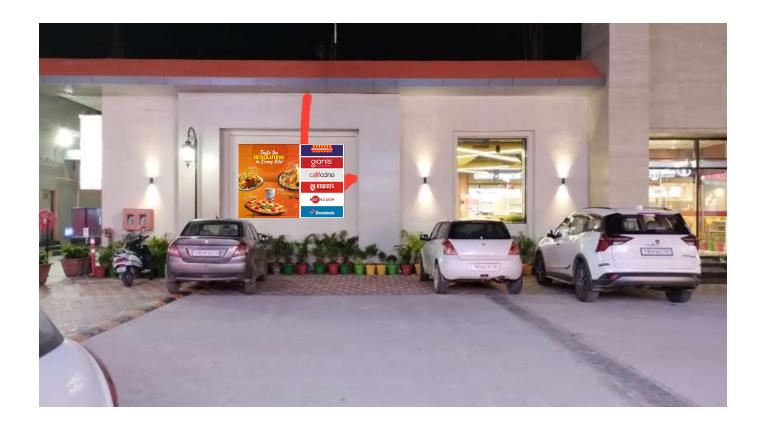

#### Front Facade Wall - Left side of the Entrance

## **Specification**

| Sr. No. | <b>Particulars</b> | Artwork reference                                                                                                                                                                                                                                                                                                                                                                                                                                                                                                                                                                                                                                                                                                                                                                                                                                                                                                                                                                                                                                                                                                                                                                                                                                                                                                                                                                                                                                                                                                                                                                                                                                                                                                                                                                                                                                                                                                                                                                                                                                                                                                              | Sizes    | Specification                                                                                                                                                     | Qty            | Amount     |
|---------|--------------------|--------------------------------------------------------------------------------------------------------------------------------------------------------------------------------------------------------------------------------------------------------------------------------------------------------------------------------------------------------------------------------------------------------------------------------------------------------------------------------------------------------------------------------------------------------------------------------------------------------------------------------------------------------------------------------------------------------------------------------------------------------------------------------------------------------------------------------------------------------------------------------------------------------------------------------------------------------------------------------------------------------------------------------------------------------------------------------------------------------------------------------------------------------------------------------------------------------------------------------------------------------------------------------------------------------------------------------------------------------------------------------------------------------------------------------------------------------------------------------------------------------------------------------------------------------------------------------------------------------------------------------------------------------------------------------------------------------------------------------------------------------------------------------------------------------------------------------------------------------------------------------------------------------------------------------------------------------------------------------------------------------------------------------------------------------------------------------------------------------------------------------|----------|-------------------------------------------------------------------------------------------------------------------------------------------------------------------|----------------|------------|
| 1       | GSB                | Tagle the REVOLUTION GIADIS CAFÉCCINO  18 KARIMS  CAMPULE MARINES  CAMPULE MARINES  CAMPULE MARINES  CAMPULE MARINES                                                                                                                                                                                                                                                                                                                                                                                                                                                                                                                                                                                                                                                                                                                                                                                                                                                                                                                                                                                                                                                                                                                                                                                                                                                                                                                                                                                                                                                                                                                                                                                                                                                                                                                                                                                                                                                                                                                                                                                                           | 142 x70  | Double frame with Coated GI<br>Sheet, backlit Flex, and<br>enough branded LED<br>modules like Samsung, Hi-<br>Light, LG etc. along their<br>required power supply | 1              | 36700      |
| 2       | GSB                | CONTINUE OF THE PARTY OF THE PA | 210 x 70 | Double frame with Coated GI<br>Sheet, backlit Flex, and<br>enough branded LED<br>modules like Samsung, Hi-<br>Light, LG etc. along their<br>required power supply | 1              | 53600      |
| 3       | GSB                |                                                                                                                                                                                                                                                                                                                                                                                                                                                                                                                                                                                                                                                                                                                                                                                                                                                                                                                                                                                                                                                                                                                                                                                                                                                                                                                                                                                                                                                                                                                                                                                                                                                                                                                                                                                                                                                                                                                                                                                                                                                                                                                                | 58 x 70  | Double frame with Coated GI<br>Sheet, backlit Flex, and<br>enough branded LED<br>modules like Samsung, Hi-<br>Light, LG etc. along their<br>required power supply | 1              | 17500      |
|         |                    |                                                                                                                                                                                                                                                                                                                                                                                                                                                                                                                                                                                                                                                                                                                                                                                                                                                                                                                                                                                                                                                                                                                                                                                                                                                                                                                                                                                                                                                                                                                                                                                                                                                                                                                                                                                                                                                                                                                                                                                                                                                                                                                                |          |                                                                                                                                                                   | Sub Total      | 107800     |
|         |                    | VK KROWITS Department of Depar |          |                                                                                                                                                                   | Installation   | 15000      |
|         |                    | 7.1                                                                                                                                                                                                                                                                                                                                                                                                                                                                                                                                                                                                                                                                                                                                                                                                                                                                                                                                                                                                                                                                                                                                                                                                                                                                                                                                                                                                                                                                                                                                                                                                                                                                                                                                                                                                                                                                                                                                                                                                                                                                                                                            |          |                                                                                                                                                                   | Transportation | 12500      |
|         |                    | Total                                                                                                                                                                                                                                                                                                                                                                                                                                                                                                                                                                                                                                                                                                                                                                                                                                                                                                                                                                                                                                                                                                                                                                                                                                                                                                                                                                                                                                                                                                                                                                                                                                                                                                                                                                                                                                                                                                                                                                                                                                                                                                                          |          |                                                                                                                                                                   |                | 135,300.00 |