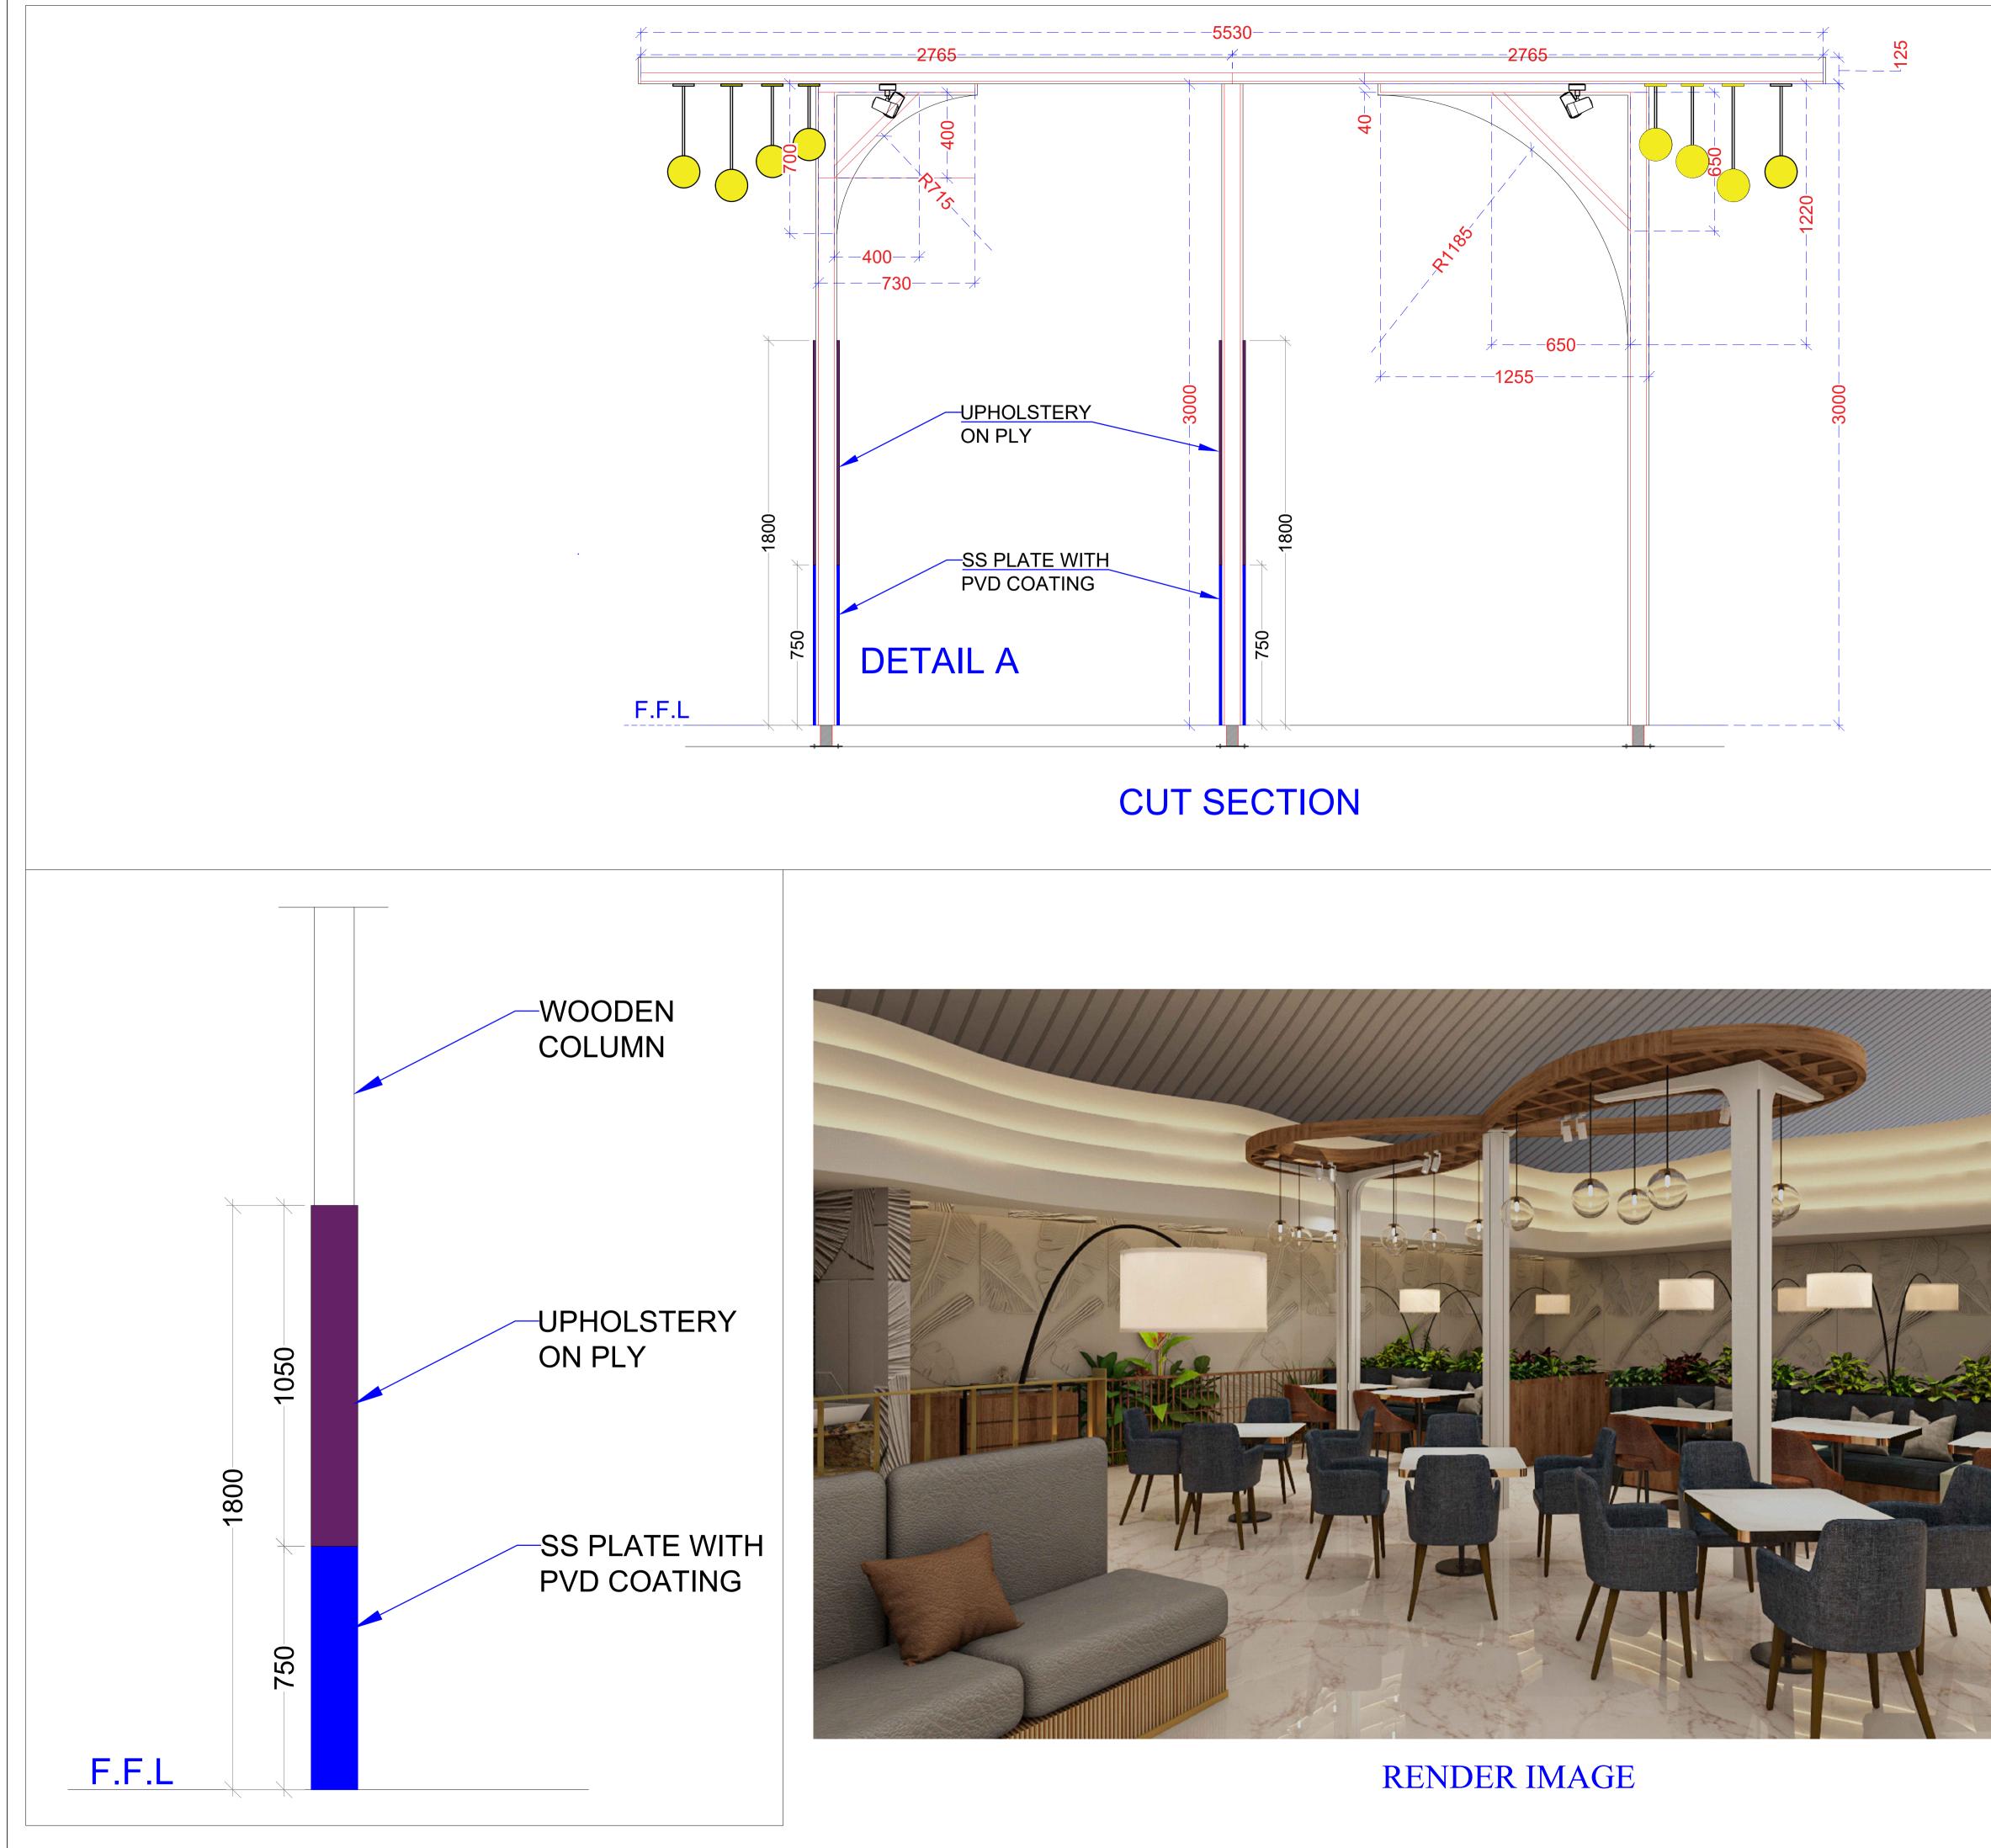

|                                                                                                                                                                                                                                                                                                                                                                                                                                                                                                                                                                                                                                                                                                         |                           | FREESTANDING LIGHT - DETAIL |
|-------------------------------------------------------