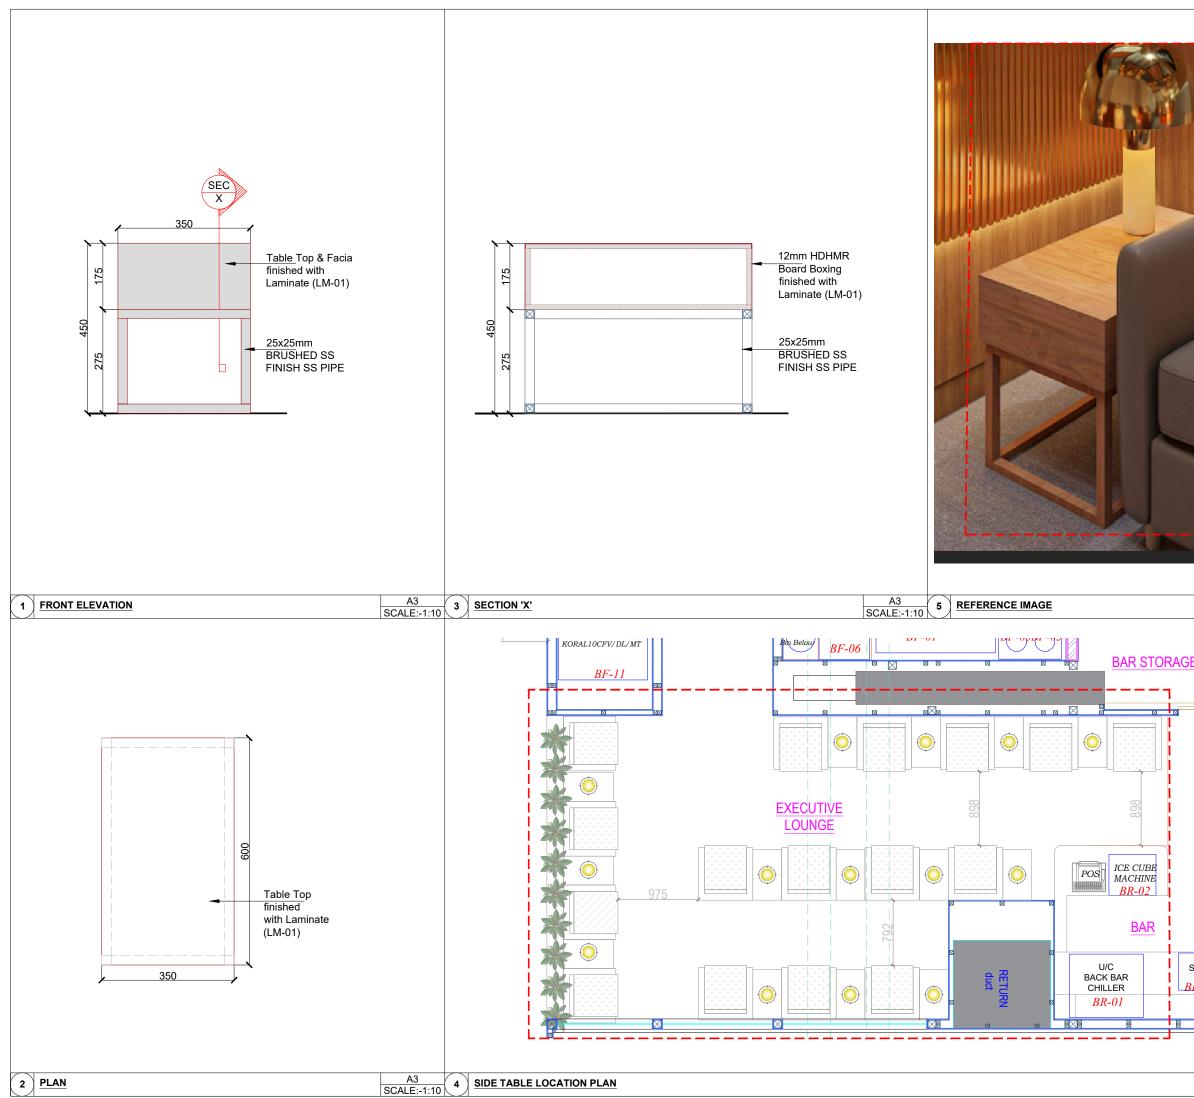

|                |                              | NOTES:<br>1) DO NOT SCALE THE DRAWINGS FOLLOW THE WRITTEN DIMENSIONS |                                                                                                                                                                   |                                    |                                                                                                             |                         |  |  |  |
|----------------|------------------------------|----------------------------------------------------------------------|-------------------------------------------------------------------------------------------------------------------------------------------------------------------|------------------------------------|-------------------------------------------------------------------------------------------------------------|-------------------------|--|--|--|
|                | 2)                           |                                                                      |                                                                                                                                                                   |                                    | 2) ALL THE DIMENSIONS SHOWN ARE IN ENGLISH UNITS.<br>3) ALL THE MATERIALS FOR CONSTRUCTION SHALL BE TO 'IS' |                         |  |  |  |
|                |                              |                                                                      | STANDARDS AND AS PER THE SPECIFICATIONS BY THE ARCHITECT.<br>4) ANY AMBIGUITY FOUND IN THE DRAWING SHALL BE IMMEDIATELY<br>BROUGHT TO THE NOTICE OF AN ARCHITECT. |                                    |                                                                                                             |                         |  |  |  |
|                |                              |                                                                      |                                                                                                                                                                   |                                    |                                                                                                             |                         |  |  |  |
|                |                              | LEGEND:                                                              |                                                                                                                                                                   |                                    |                                                                                                             |                         |  |  |  |
|                |                              |                                                                      |                                                                                                                                                                   |                                    |                                                                                                             |                         |  |  |  |
|                |                              |                                                                      |                                                                                                                                                                   |                                    |                                                                                                             |                         |  |  |  |
|                |                              |                                                                      |                                                                                                                                                                   |                                    |                                                                                                             |                         |  |  |  |
|                |                              |                                                                      |                                                                                                                                                                   |                                    |                                                                                                             |                         |  |  |  |
|                |                              |                                                                      |                                                                                                                                                                   |                                    |                                                                                                             |                         |  |  |  |
|                |                              |                                                                      |                                                                                                                                                                   |                                    |                                                                                                             |                         |  |  |  |
|                |                              |                                                                      |                                                                                                                                                                   |                                    |                                                                                                             |                         |  |  |  |
|                |                              |                                                                      |                                                                                                                                                                   |                                    |                                                                                                             |                         |  |  |  |
|                |                              |                                                                      |                                                                                                                                                                   |                                    |                                                                                                             |                         |  |  |  |
|                |                              |                                                                      |                                                                                                                                                                   |                                    |                                                                                                             |                         |  |  |  |
|                |                              |                                                                      |                                                                                                                                                                   |                                    |                                                                                                             |                         |  |  |  |
|                |                              |                                                                      |                                                                                                                                                                   |                                    |                                                                                                             |                         |  |  |  |
|                |                              |                                                                      |                                                                                                                                                                   |                                    |                                                                                                             |                         |  |  |  |
|                |                              |                                                                      |                                                                                                                                                                   |                                    |                                                                                                             |                         |  |  |  |
|                |                              |                                                                      |                                                                                                                                                                   |                                    |                                                                                                             |                         |  |  |  |
|                |                              |                                                                      |                                                                                                                                                                   |                                    |                                                                                                             |                         |  |  |  |
| and the second |                              |                                                                      |                                                                                                                                                                   |                                    |                                                                                                             |                         |  |  |  |
|                |                              |                                                                      |                                                                                                                                                                   |                                    |                                                                                                             |                         |  |  |  |
|                |                              |                                                                      |                                                                                                                                                                   |                                    |                                                                                                             |                         |  |  |  |
|                |                              |                                                                      |                                                                                                                                                                   |                                    |                                                                                                             |                         |  |  |  |
|                |                              |                                                                      |                                                                                                                                                                   |                                    |                                                                                                             |                         |  |  |  |
| Martin Carlos  |                              |                                                                      |                                                                                                                                                                   |                                    |                                                                                                             |                         |  |  |  |
|                |                              |                                                                      |                                                                                                                                                                   | REVISIONS<br>DESCRIPTION DATE      |                                                                                                             |                         |  |  |  |
|                |                              |                                                                      |                                                                                                                                                                   | SION 1                             | ION                                                                                                         | 2024-04-04              |  |  |  |
|                |                              | NO.                                                                  |                                                                                                                                                                   | SION 2                             |                                                                                                             | 2024-04-15              |  |  |  |
|                |                              | 1                                                                    | REVI                                                                                                                                                              | SION 3                             |                                                                                                             | 2024-04-24              |  |  |  |
|                | 120                          | 1                                                                    |                                                                                                                                                                   |                                    |                                                                                                             |                         |  |  |  |
|                |                              |                                                                      |                                                                                                                                                                   |                                    |                                                                                                             |                         |  |  |  |
|                |                              |                                                                      |                                                                                                                                                                   |                                    |                                                                                                             |                         |  |  |  |
|                |                              |                                                                      |                                                                                                                                                                   |                                    |                                                                                                             |                         |  |  |  |
|                |                              |                                                                      |                                                                                                                                                                   |                                    |                                                                                                             |                         |  |  |  |
|                |                              | SIG                                                                  | N/STA                                                                                                                                                             | MP                                 |                                                                                                             |                         |  |  |  |
|                |                              | '                                                                    |                                                                                                                                                                   |                                    |                                                                                                             |                         |  |  |  |
|                | A3                           |                                                                      |                                                                                                                                                                   |                                    |                                                                                                             |                         |  |  |  |
|                | SCALE:-NTS                   |                                                                      |                                                                                                                                                                   |                                    |                                                                                                             |                         |  |  |  |
|                |                              | AIRPORT NAME                                                         |                                                                                                                                                                   |                                    |                                                                                                             |                         |  |  |  |
|                |                              |                                                                      |                                                                                                                                                                   |                                    |                                                                                                             |                         |  |  |  |
| E 💌            |                              | TRIVANDRUM AIRPORT                                                   |                                                                                                                                                                   |                                    |                                                                                                             |                         |  |  |  |
|                |                              | UNIT NO                                                              |                                                                                                                                                                   |                                    |                                                                                                             |                         |  |  |  |
|                |                              | UNI                                                                  | TNO                                                                                                                                                               |                                    |                                                                                                             |                         |  |  |  |
|                |                              |                                                                      |                                                                                                                                                                   |                                    |                                                                                                             |                         |  |  |  |
|                |                              |                                                                      |                                                                                                                                                                   |                                    |                                                                                                             |                         |  |  |  |
|                |                              | LOC                                                                  |                                                                                                                                                                   | ١                                  |                                                                                                             |                         |  |  |  |
|                |                              |                                                                      |                                                                                                                                                                   |                                    |                                                                                                             |                         |  |  |  |
|                |                              | -                                                                    |                                                                                                                                                                   |                                    | -                                                                                                           |                         |  |  |  |
|                |                              |                                                                      |                                                                                                                                                                   |                                    |                                                                                                             |                         |  |  |  |
|                |                              | BR/                                                                  | ND N/                                                                                                                                                             | AME / PRO                          | OJECT NAME                                                                                                  |                         |  |  |  |
|                |                              | INTERNATIONAL LOUNGE                                                 |                                                                                                                                                                   |                                    |                                                                                                             |                         |  |  |  |
|                |                              |                                                                      |                                                                                                                                                                   |                                    |                                                                                                             |                         |  |  |  |
|                |                              |                                                                      | DRAWING TYPE                                                                                                                                                      |                                    |                                                                                                             |                         |  |  |  |
|                |                              |                                                                      |                                                                                                                                                                   | DRAWING TYPE                       |                                                                                                             |                         |  |  |  |
|                |                              |                                                                      |                                                                                                                                                                   |                                    | GFC                                                                                                         |                         |  |  |  |
|                | TITLE :<br>SIDE TABLE DETAIL |                                                                      |                                                                                                                                                                   |                                    |                                                                                                             |                         |  |  |  |
|                |                              |                                                                      |                                                                                                                                                                   |                                    |                                                                                                             |                         |  |  |  |
| SE N           |                              | SIDE TABLE DETAIL                                                    |                                                                                                                                                                   |                                    |                                                                                                             |                         |  |  |  |
| A              |                              |                                                                      |                                                                                                                                                                   |                                    |                                                                                                             |                         |  |  |  |
|                |                              |                                                                      | _                                                                                                                                                                 |                                    |                                                                                                             |                         |  |  |  |
| SINK           |                              |                                                                      |                                                                                                                                                                   |                                    | SCALE N                                                                                                     |                         |  |  |  |
|                |                              |                                                                      | D BY                                                                                                                                                              |                                    | REV                                                                                                         | <b>R0</b>               |  |  |  |
| <u>R-03</u>    |                              |                                                                      |                                                                                                                                                                   | 2024-06-1                          |                                                                                                             |                         |  |  |  |
|                |                              |                                                                      |                                                                                                                                                                   | TFS_TRV_<br>CT <sup>.</sup> Genesi |                                                                                                             | G_F-110<br>ts Pvt. Ltd. |  |  |  |
|                |                              | -                                                                    |                                                                                                                                                                   | R ESTATE                           |                                                                                                             |                         |  |  |  |
|                |                              | A - B                                                                | LOCK,                                                                                                                                                             | 1ST FLOOF                          |                                                                                                             |                         |  |  |  |
|                |                              |                                                                      |                                                                                                                                                                   | ANT ROAD,<br>MBAI 40001            |                                                                                                             | iC                      |  |  |  |
|                | A 2                          |                                                                      |                                                                                                                                                                   | 4322 4322                          |                                                                                                             |                         |  |  |  |
|                | A3<br>SCALE:-NTS             |                                                                      |                                                                                                                                                                   |                                    | 1                                                                                                           | Travel Food Services    |  |  |  |
|                |                              |                                                                      |                                                                                                                                                                   |                                    |                                                                                                             |                         |  |  |  |