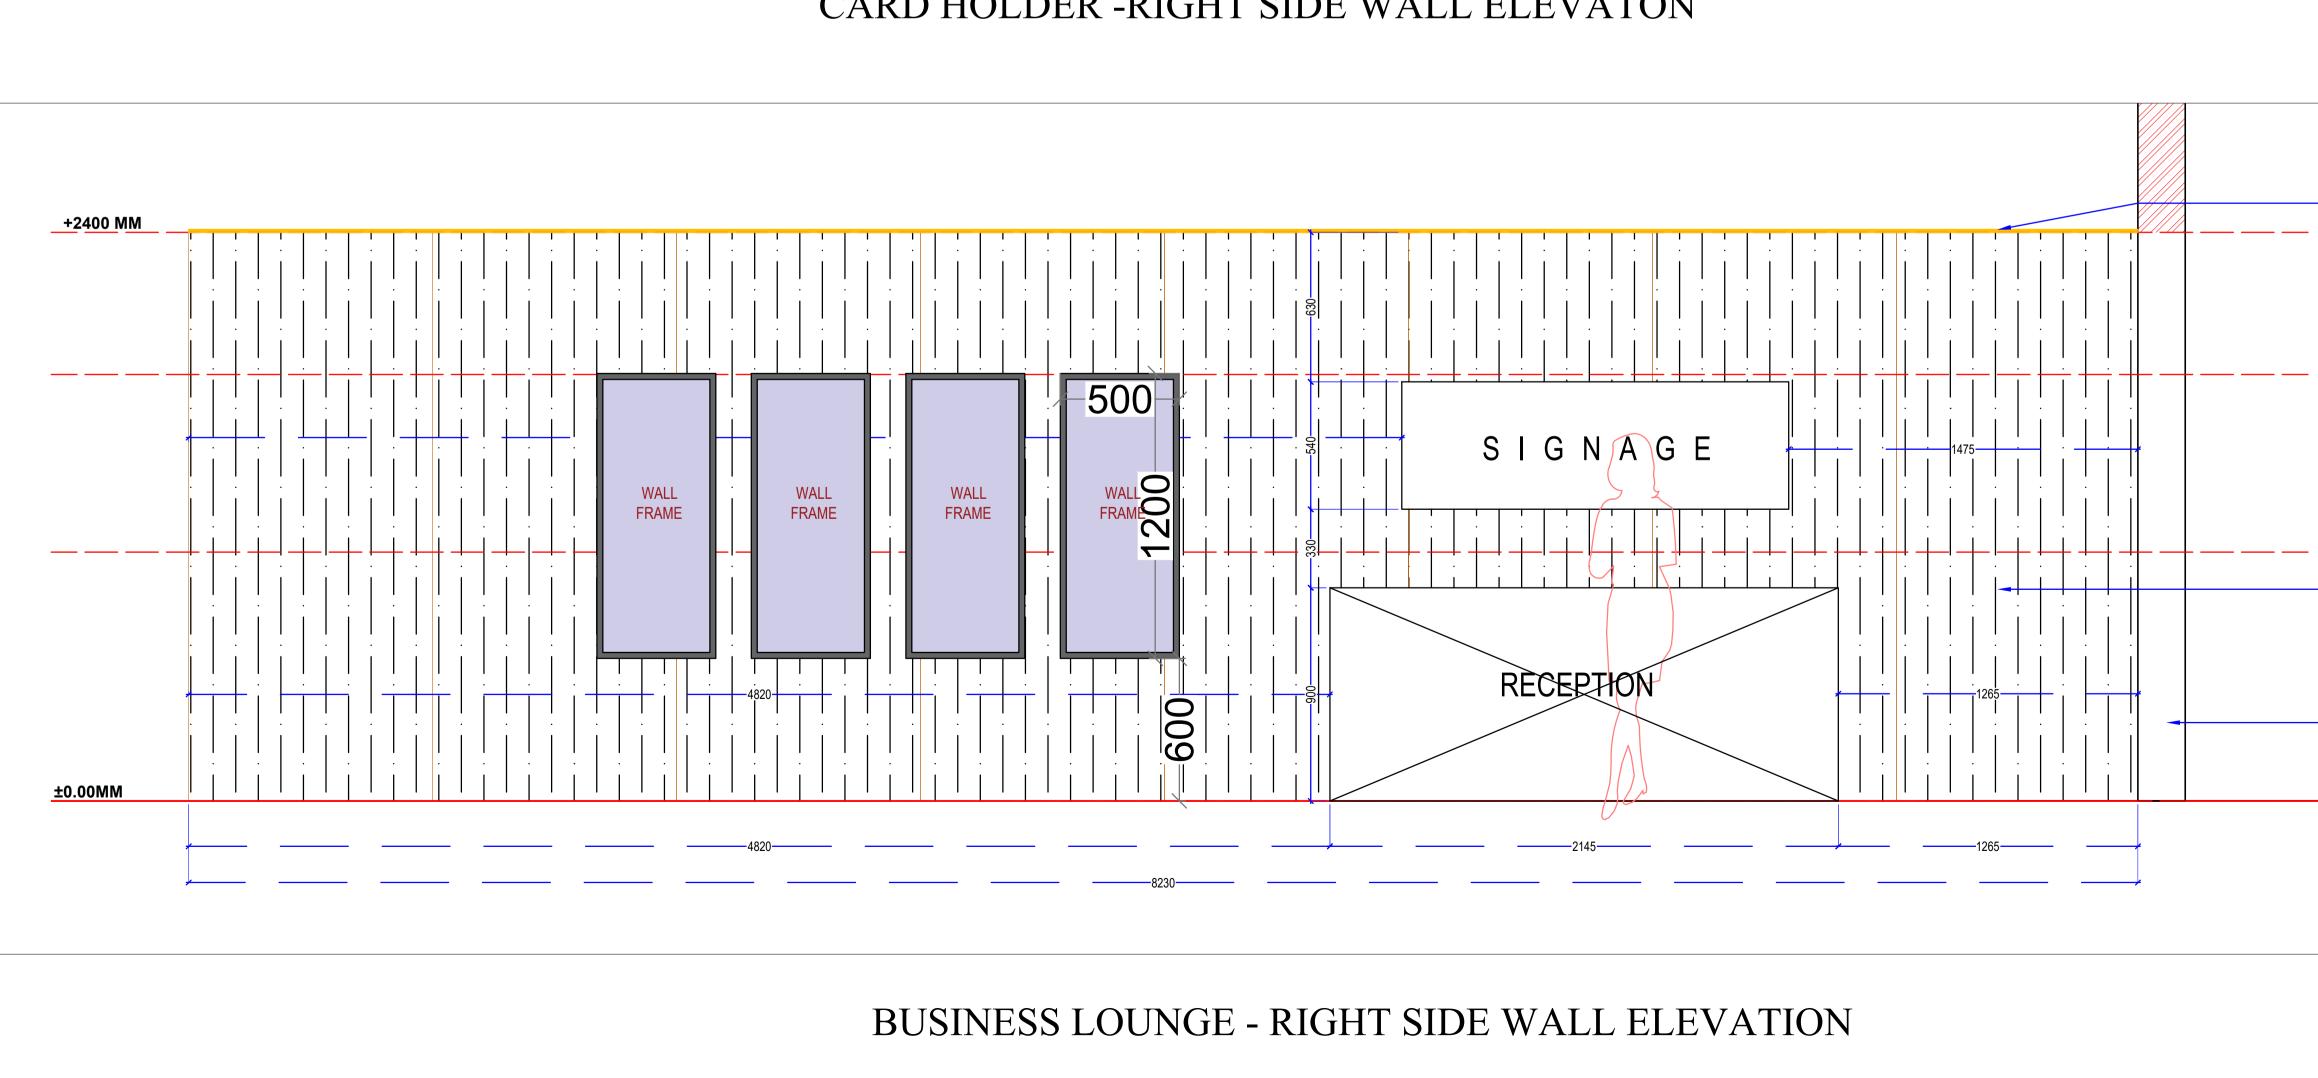

## CARD HOLDER -RIGHT SIDE WALL ELEVATON

|                                       | LEGEND                                                                                                                                                                                                                                                                                                                                                                                                                                                                                                                                                             |                                            |                                    |
|---------------------------------------|--------------------------------------------------------------------------------------------------------------------------------------------------------------------------------------------------------------------------------------------------------------------------------------------------------------------------------------------------------------------------------------------------------------------------------------------------------------------------------------------------------------------------------------------------------------------|--------------------------------------------|------------------------------------|
|                                       |                                                                                                                                                                                                                                                                                                                                                                                                                                                                                                                                                                    |                                            | BCL & CHL RECEPTION WALL ELEVATION |
|                                       |                                                                                                                                                                                                                                                                                                                                                                                                                                                                                                                                                                    |                                            |                                    |
|                                       | SIGN                                                                                                                                                                                                                                                                                                                                                                                                                                                                                                                                                               | ST                                         | <b>CAMP</b>                        |
| FALSE CEILING                         |                                                                                                                                                                                                                                                                                                                                                                                                                                                                                                                                                                    | client<br>TFS                              |                                    |
|                                       | PROJECT<br>CHENNAI T2 LOUNGE<br>BUSINESS LOUNGE                                                                                                                                                                                                                                                                                                                                                                                                                                                                                                                    |                                            |                                    |
| MARBLE PARTITON<br>AS PER DETAIL      | <ul> <li>NOTES :</li> <li>ALL DRAWING IS IN MM</li> <li>THIS DRAWING IS A RIGHT &amp; PROPERTY OF ARCHITECT NOT TO BE</li> <li>PRODUCED, COPIED, HANDED OVER TO THIRD PARTY OR USED FOR ANY OTHER PURPOSE OTHER THAN FOR WHICH IT IS INTENDED AND REMAIN OUR SOLE PROPERTY.</li> <li>ONLY WRITTEN DIMENSIONS TO BE FOLLOWED.</li> <li>THE CONTRACTOR MUST CHECK ALL DIMENSIONS &amp; DETAILS &amp; BE RESPONSIBLE FOR THE SAME.ANY DISCREPANCY SHALL BE BROUGHT TO THE NOTICE OF THE ARCHITECT</li> <li>THIS DRAWING SHOULD BE READ IN CONJUNCTION WITH</li> </ul> |                                            |                                    |
| ENTRY TO BUSINESS<br>LOUNGE RECEPTION | RELEVANT<br>• WORKING & DETAILED DRAWINGS.<br>• ALL DIMENSIONS SHALL BE VERIFIED ON SITE PRIOR TO START<br>OF WORK                                                                                                                                                                                                                                                                                                                                                                                                                                                 |                                            |                                    |
|                                       |                                                                                                                                                                                                                                                                                                                                                                                                                                                                                                                                                                    | 1 : 26482236 / 26482237<br>NTS<br>17.08.23 |                                    |