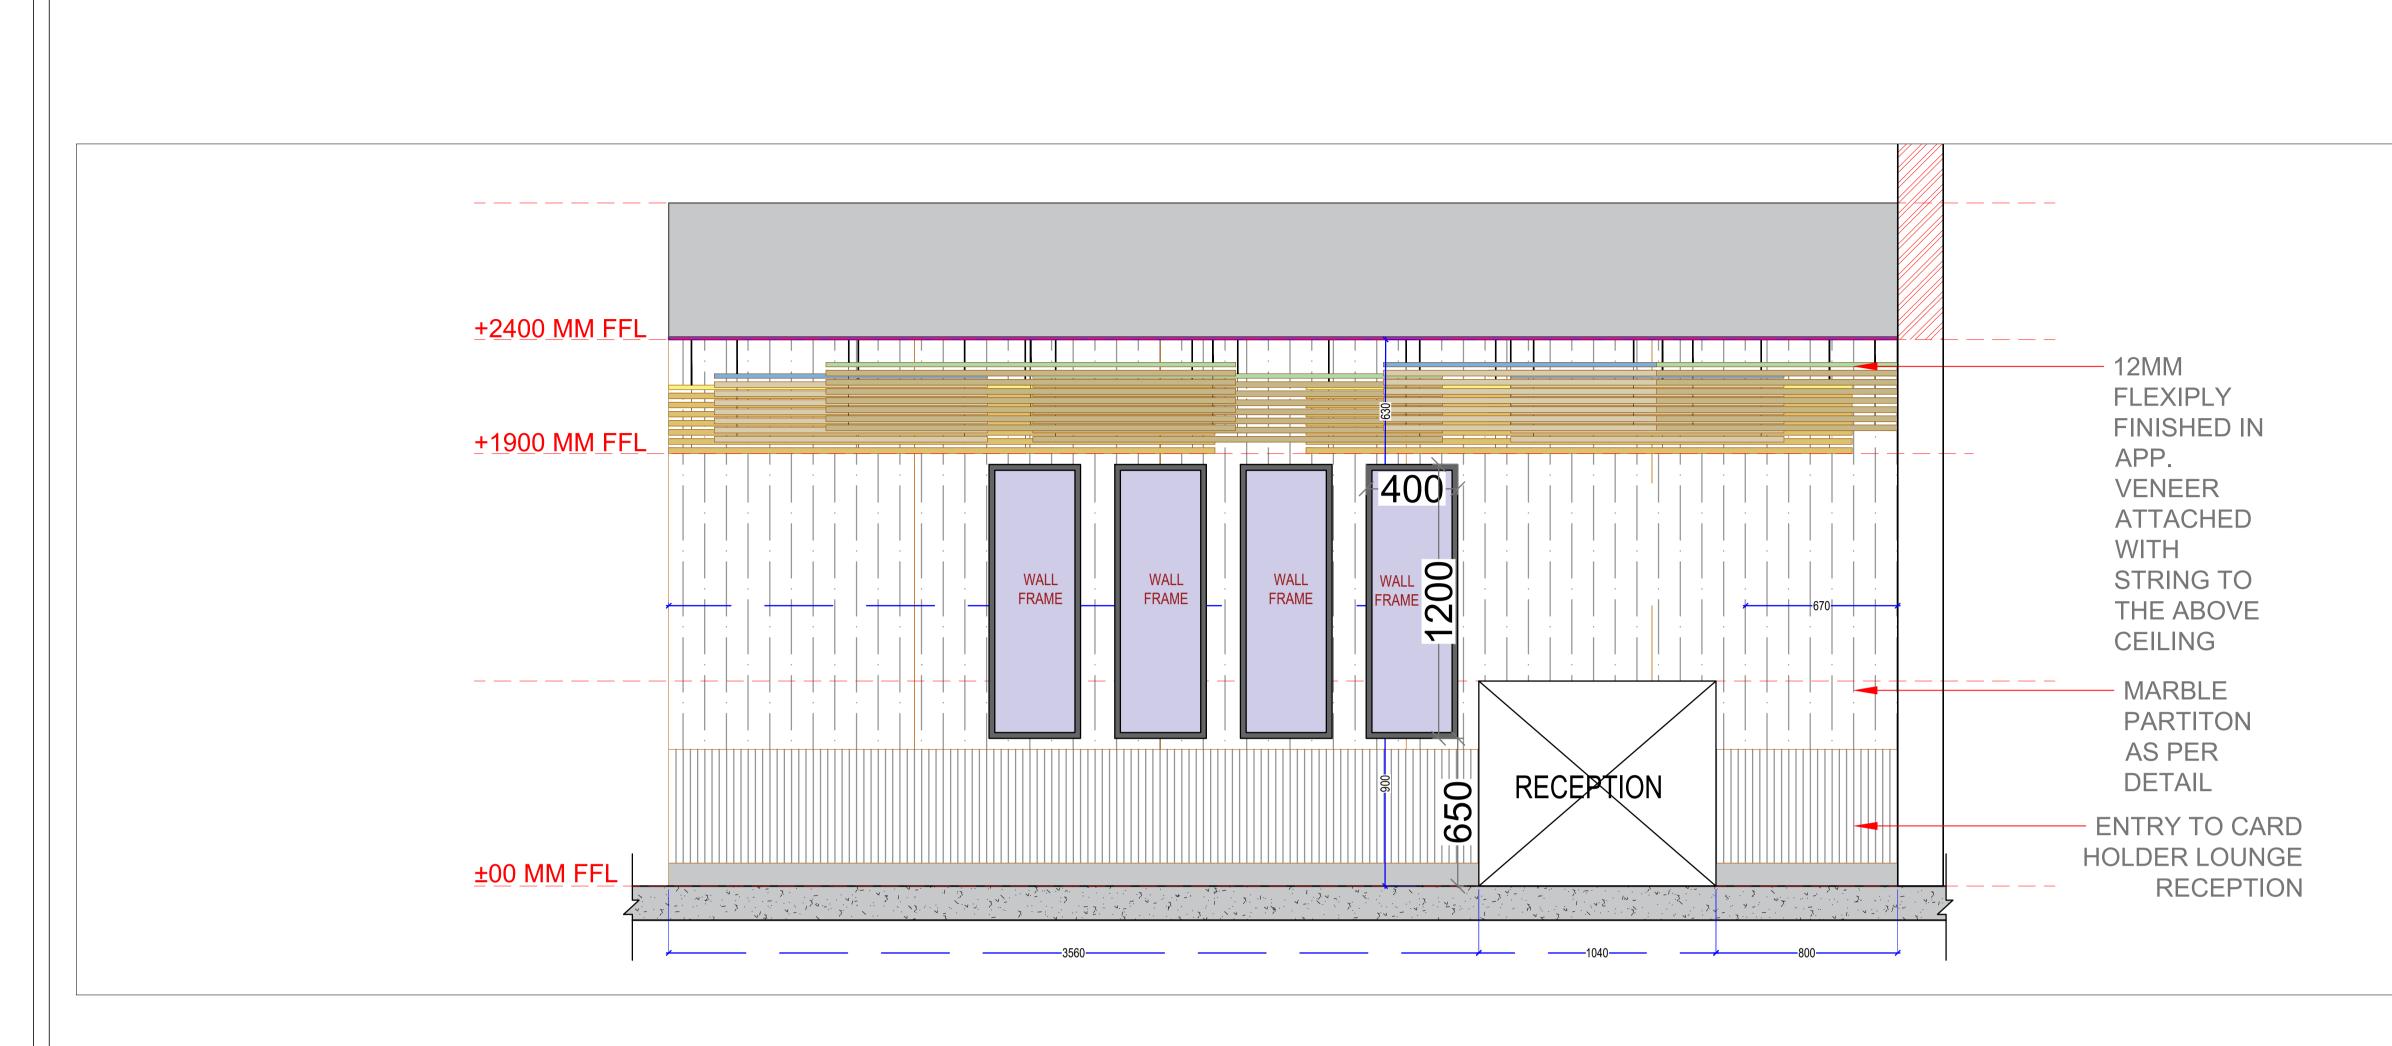

## CARD HOLDER -RIGHT SIDE WALL ELEVATON

|                                       | LEGEND                                                                                                                                                                                                                                                                                                                                                                                                                                                                                                                                                             |                                            |                                    |
|---------------------------------------|--------------------------------------------------------------------------------------------------------------------------------------------------------------------------------------------------------------------------------------------------------------------------------------------------------------------------------------------------------------------------------------------------------------------------------------------------------------------------------------------------------------------------------------------------------------------|--------------------------------------------|------------------------------------|
|                                       |                                                                                                                                                                                                                                                                                                                                                                                                                                                                                                                                                                    |                                            | BCL & CHL RECEPTION WALL ELEVATION |
|                                       |                                                                                                                                                                                                                                                                                                                                                                                                                                                                                                                                                                    |                                            |                                    |
|                                       | SIGN                                                                                                                                                                                                                                                                                                                                                                                                                                                                                                                                                               | ST                                         | <b>CAMP</b>                        |
| FALSE CEILING                         |                                                                                                                                                                                                                                                                                                                                                                                                                                                                                                                                                                    | client<br>TFS                              |                                    |
|                                       | PROJECT<br>CHENNAI T2 LOUNGE<br>BUSINESS LOUNGE                                                                                                                                                                                                                                                                                                                                                                                                                                                                                                                    |                                            |                                    |
| MARBLE PARTITON<br>AS PER DETAIL      | <ul> <li>NOTES :</li> <li>ALL DRAWING IS IN MM</li> <li>THIS DRAWING IS A RIGHT &amp; PROPERTY OF ARCHITECT NOT TO BE</li> <li>PRODUCED, COPIED, HANDED OVER TO THIRD PARTY OR USED FOR ANY OTHER PURPOSE OTHER THAN FOR WHICH IT IS INTENDED AND REMAIN OUR SOLE PROPERTY.</li> <li>ONLY WRITTEN DIMENSIONS TO BE FOLLOWED.</li> <li>THE CONTRACTOR MUST CHECK ALL DIMENSIONS &amp; DETAILS &amp; BE RESPONSIBLE FOR THE SAME.ANY DISCREPANCY SHALL BE BROUGHT TO THE NOTICE OF THE ARCHITECT</li> <li>THIS DRAWING SHOULD BE READ IN CONJUNCTION WITH</li> </ul> |                                            |                                    |
| ENTRY TO BUSINESS<br>LOUNGE RECEPTION | RELEVANT<br>• WORKING & DETAILED DRAWINGS.<br>• ALL DIMENSIONS SHALL BE VERIFIED ON SITE PRIOR TO START<br>OF WORK                                                                                                                                                                                                                                                                                                                                                                                                                                                 |                                            |                                    |
|                                       |                                                                                                                                                                                                                                                                                                                                                                                                                                                                                                                                                                    | 1 : 26482236 / 26482237<br>NTS<br>17.08.23 |                                    |