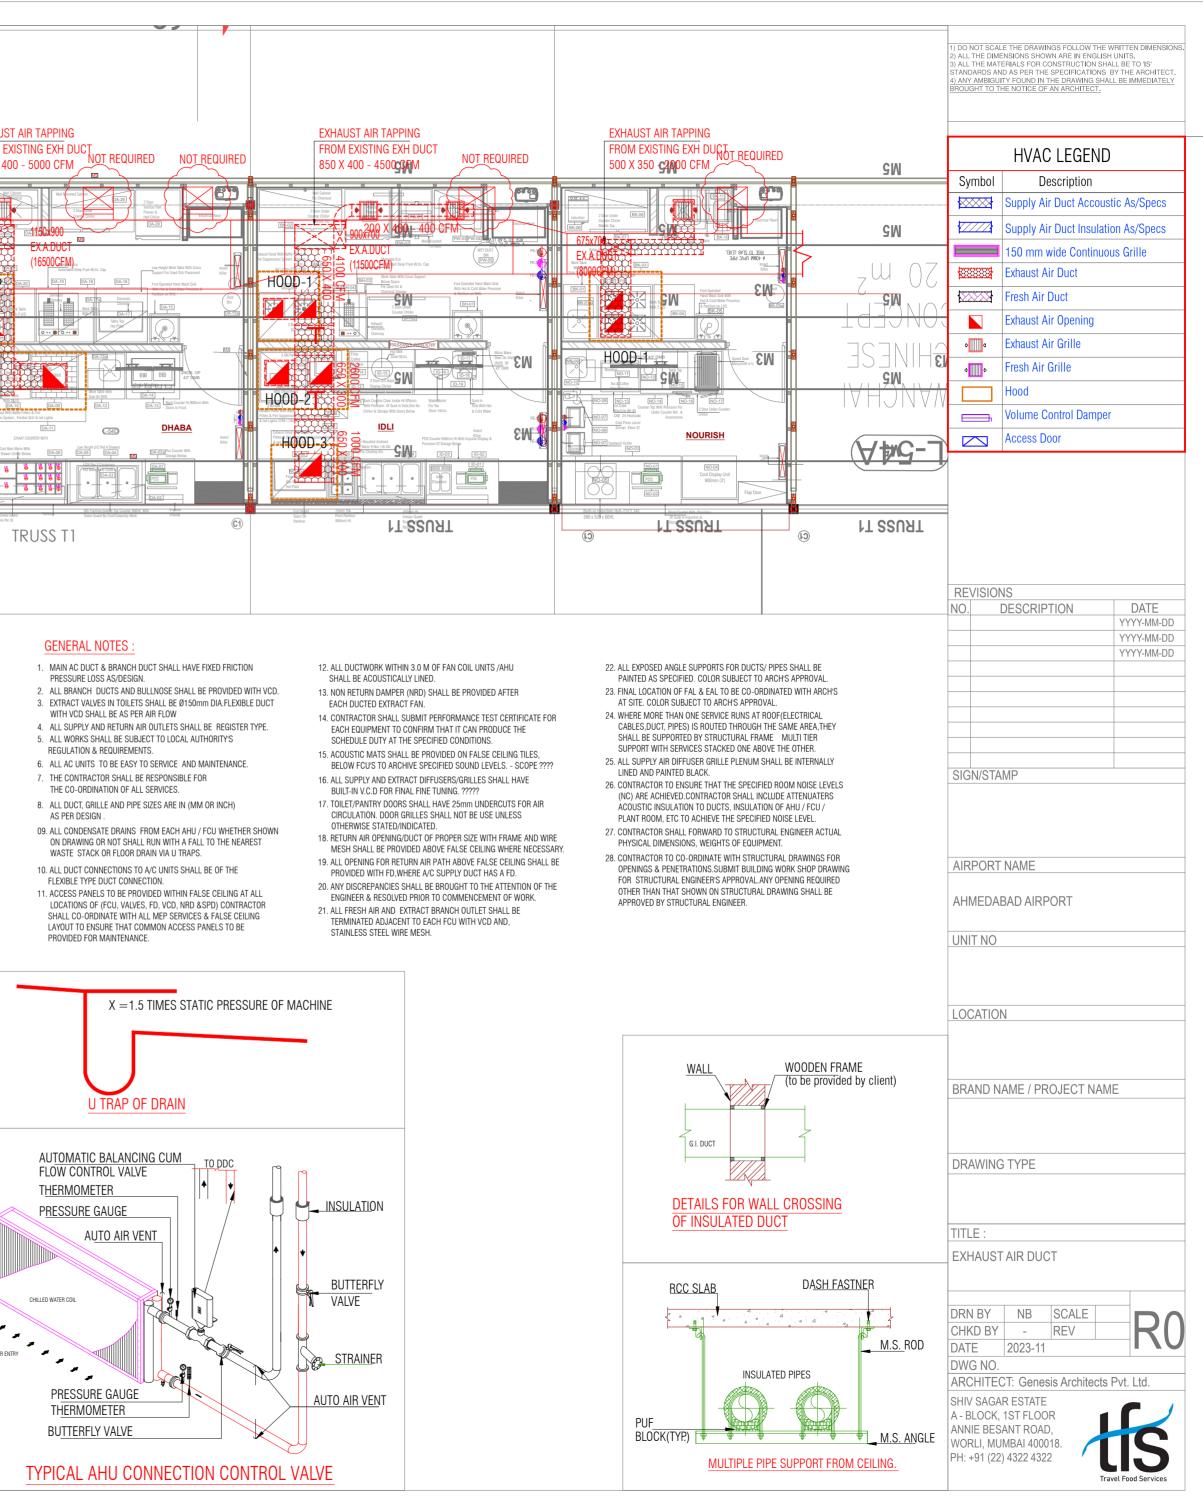

| FRESH AIR GRILLE WITH VCD<br>450 X 450 X 04 NOS.<br>1125 CFM EACH |
|-------------------------------------------------------------------|
| 450 X 450 X 04 NOS.                                               |
| 1125 CFM EACH                                                     |
| COLLAR SIZE - 550 X 200                                           |

| FRESH AIR GRILLE WITH VCD |
|---------------------------|
| 450 X 450 X 04 NOS.       |
| 1000 CFM EACH             |
| COLLAR SIZE - 550 X 200   |

| FRESH AIR GRILLE WITH VCD<br>450 X 450 X 04 NOS.<br>1125 CFM EACH |  |
|-------------------------------------------------------------------|--|
| 450 X 450 X 04 NOS.                                               |  |
| 1125 CFM EACH                                                     |  |
| COLLAR SIZE - 550 X 200                                           |  |

| FRESH AIR GRILLE WITH VCD |
|---------------------------|
| 450 X 450 X 04 NOS.       |
| 1000 CFM EACH             |
| COLLAR SIZE - 550 X 200   |

| FRESH AIR GRILLE WITH VCD<br>450 X 450 X 04 NOS.<br>1125 CFM EACH |
|-------------------------------------------------------------------|
| 450 X 450 X 04 NOS.                                               |
| 1125 CFM EACH                                                     |
| COLLAR SIZE - 550 X 200                                           |

| FRESH AIR GRILLE WITH VCD |
|---------------------------|
| 450 X 450 X 04 NOS.       |
| 1000 CFM EACH             |
| COLLAR SIZE - 550 X 200   |