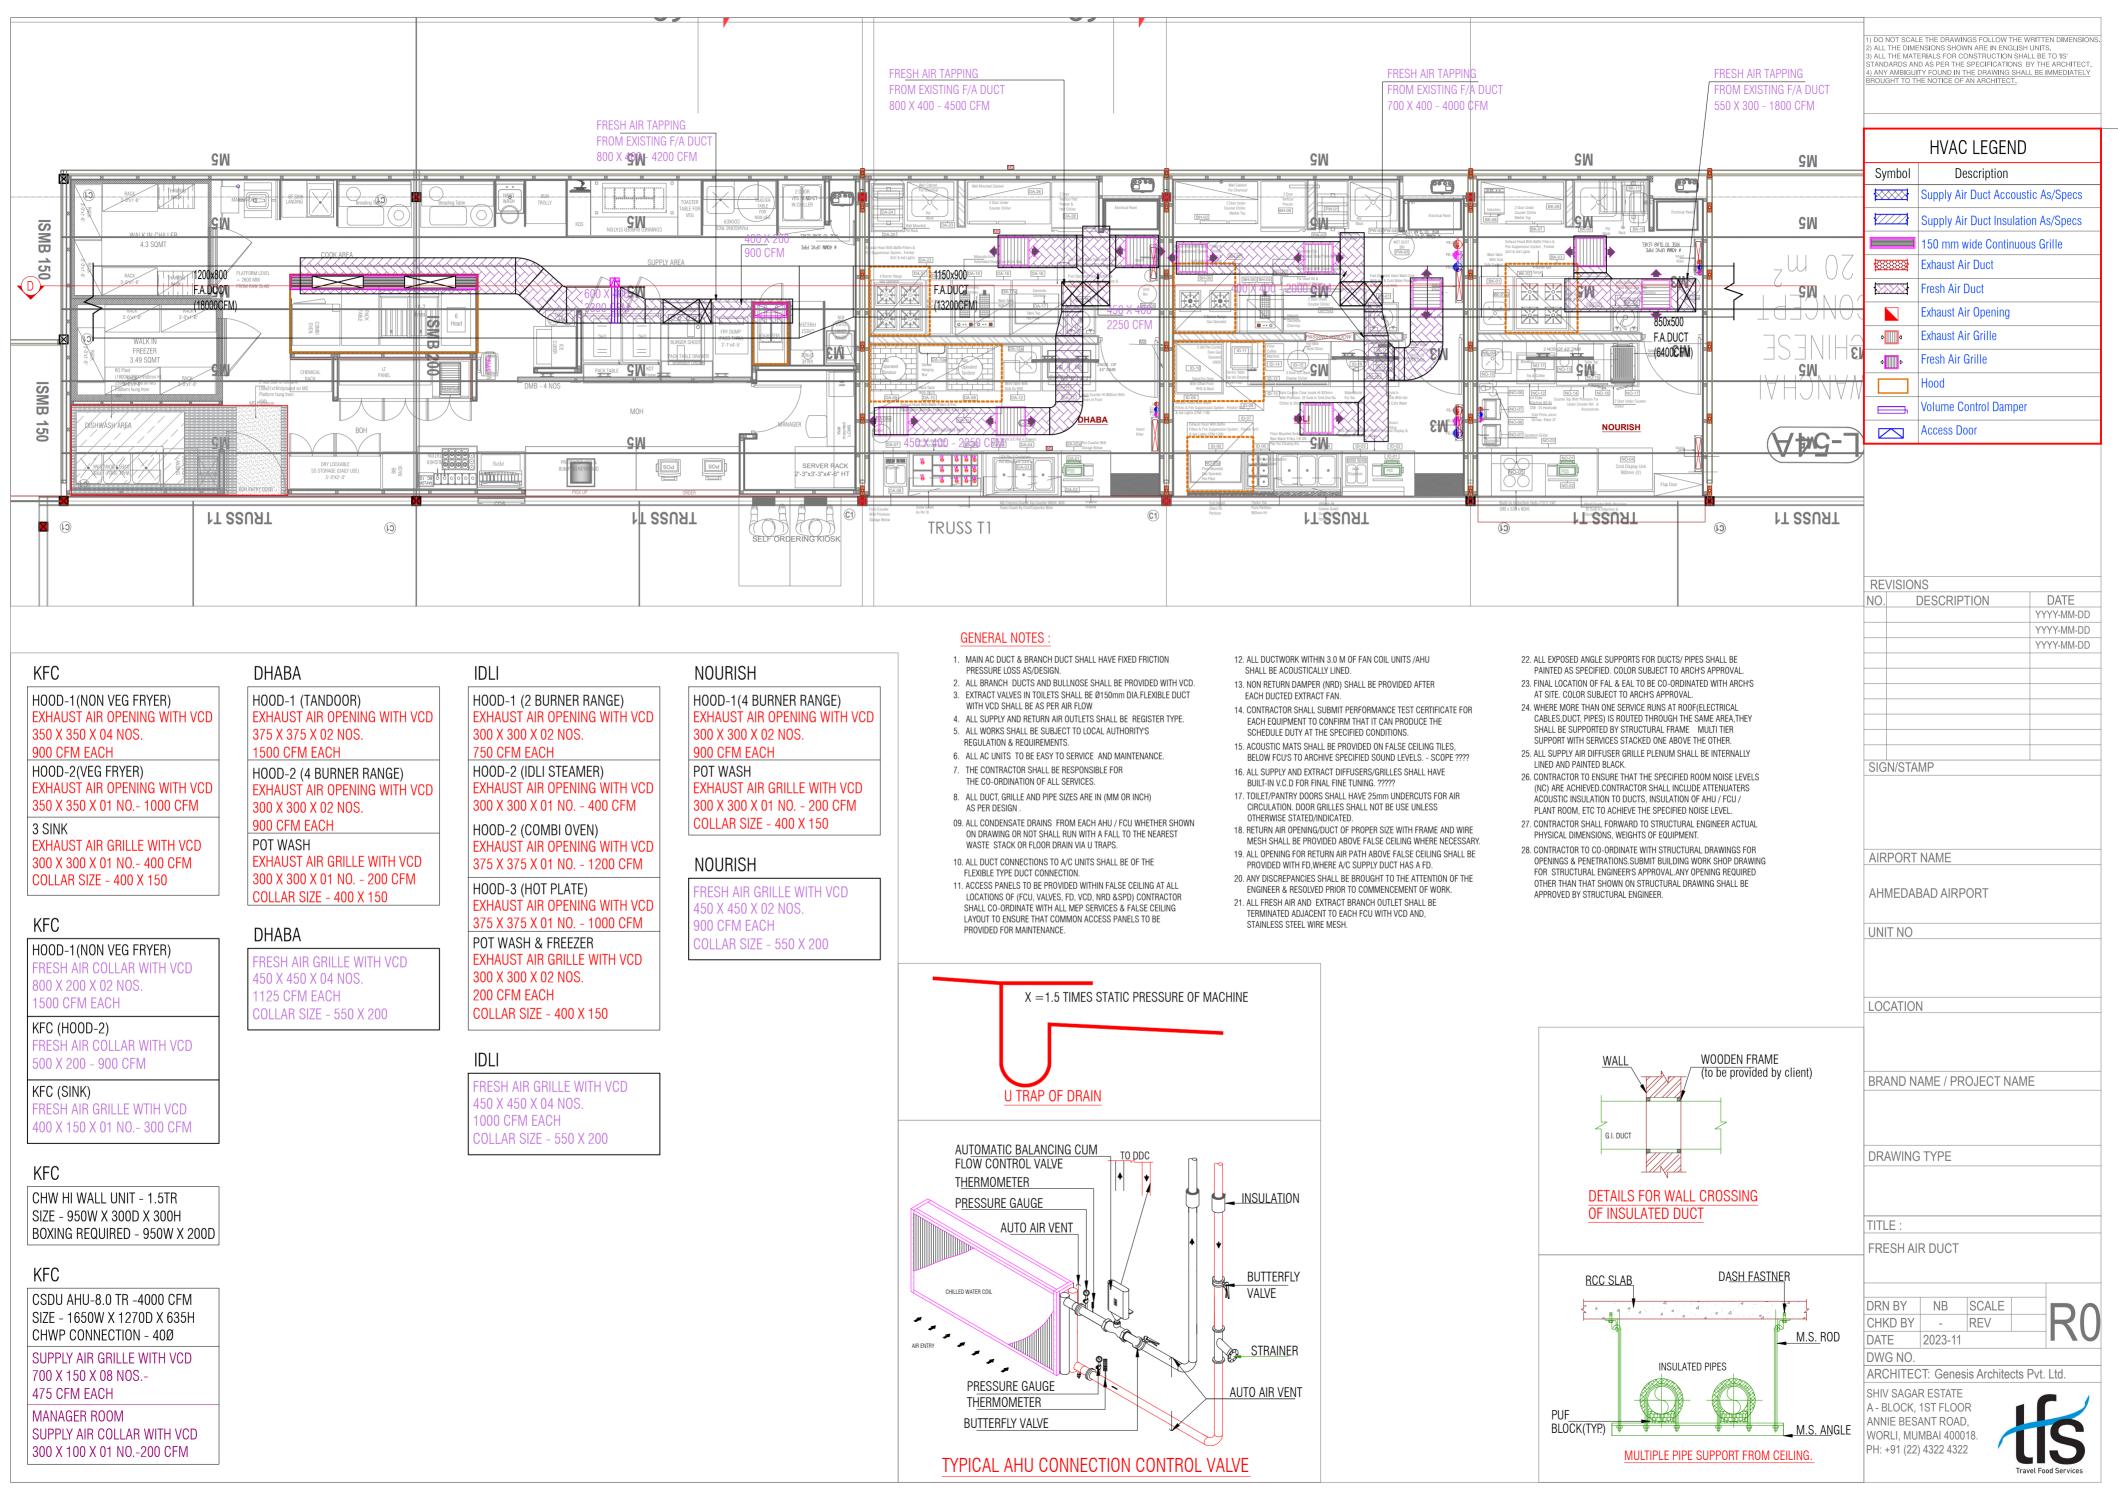

| FRESH AIR GRILLE WITH VCD<br>450 X 450 X 04 NOS.<br>1125 CFM EACH |
|-------------------------------------------------------------------|
| 450 X 450 X 04 NOS.                                               |
| 1125 CFM EACH                                                     |
| COLLAR SIZE - 550 X 200                                           |

| FRESH AIR GRILLE WITH VCD |
|---------------------------|
| 450 X 450 X 04 NOS.       |
| 1000 CFM EACH             |
| COLLAR SIZE - 550 X 200   |

| FRESH AIR GRILLE WITH VCD<br>450 X 450 X 04 NOS.<br>1125 CFM EACH |  |
|-------------------------------------------------------------------|--|
| 450 X 450 X 04 NOS.                                               |  |
| 1125 CFM EACH                                                     |  |
| COLLAR SIZE - 550 X 200                                           |  |

| FRESH AIR GRILLE WITH VCD |
|---------------------------|
| 450 X 450 X 04 NOS.       |
| 1000 CFM EACH             |
| COLLAR SIZE - 550 X 200   |

| FRESH AIR GRILLE WITH VCD<br>450 X 450 X 04 NOS.<br>1125 CFM EACH |
|-------------------------------------------------------------------|
| 450 X 450 X 04 NOS.                                               |
| 1125 CFM EACH                                                     |
| COLLAR SIZE - 550 X 200                                           |

| FRESH AIR GRILLE WITH VCD |
|---------------------------|
| 450 X 450 X 04 NOS.       |
| 1000 CFM EACH             |
| COLLAR SIZE - 550 X 200   |