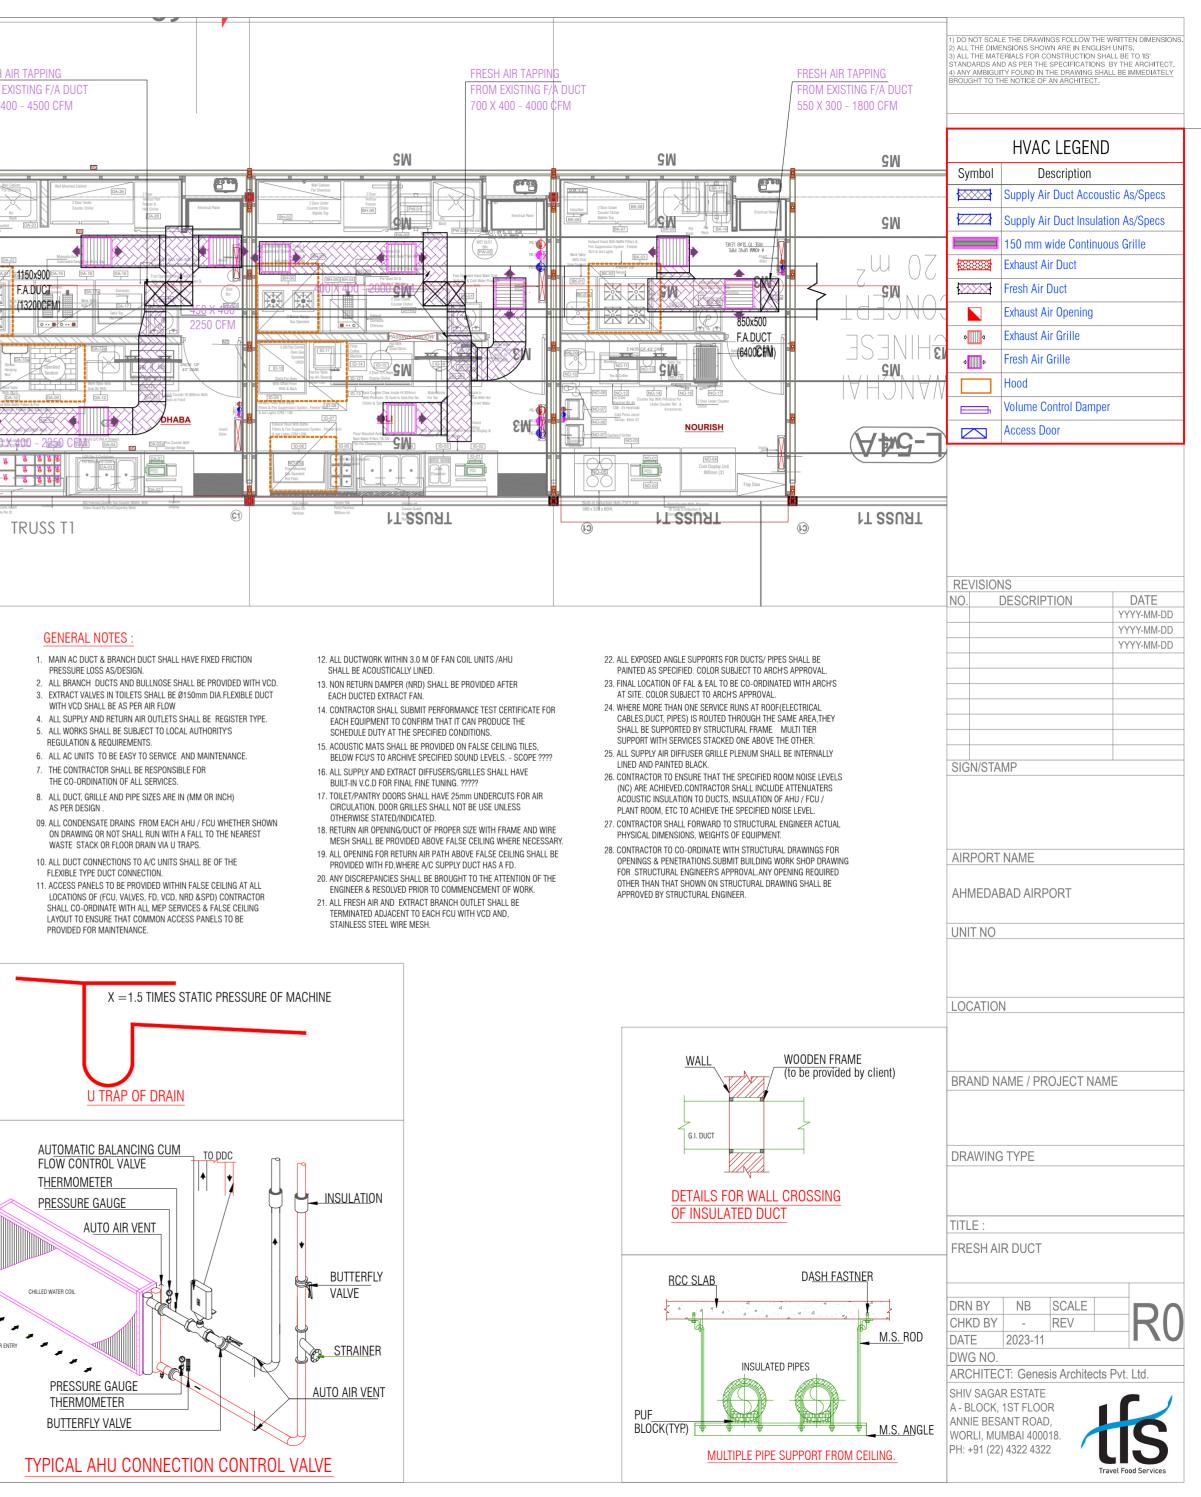

| FRESH AIR GRILLE WITH VCD<br>450 X 450 X 04 NOS.<br>1125 CFM EACH |
|-------------------------------------------------------------------|
| 450 X 450 X 04 NOS.                                               |
| 1125 CFM EACH                                                     |
| COLLAR SIZE - 550 X 200                                           |

| FRESH AIR GRILLE WITH VCD |
|---------------------------|
| 450 X 450 X 04 NOS.       |
| 1000 CFM EACH             |
| COLLAR SIZE - 550 X 200   |

| FRESH AIR GRILLE WITH VCD<br>450 X 450 X 04 NOS.<br>1125 CFM EACH |  |
|-------------------------------------------------------------------|--|
| 450 X 450 X 04 NOS.                                               |  |
| 1125 CFM EACH                                                     |  |
| COLLAR SIZE - 550 X 200                                           |  |

| FRESH AIR GRILLE WITH VCD |
|---------------------------|
| 450 X 450 X 04 NOS.       |
| 1000 CFM EACH             |
| COLLAR SIZE - 550 X 200   |

| FRESH AIR GRILLE WITH VCD<br>450 X 450 X 04 NOS.<br>1125 CFM EACH |
|-------------------------------------------------------------------|
| 450 X 450 X 04 NOS.                                               |
| 1125 CFM EACH                                                     |
| COLLAR SIZE - 550 X 200                                           |

| FRESH AIR GRILLE WITH VCD |
|---------------------------|
| 450 X 450 X 04 NOS.       |
| 1000 CFM EACH             |
| COLLAR SIZE - 550 X 200   |