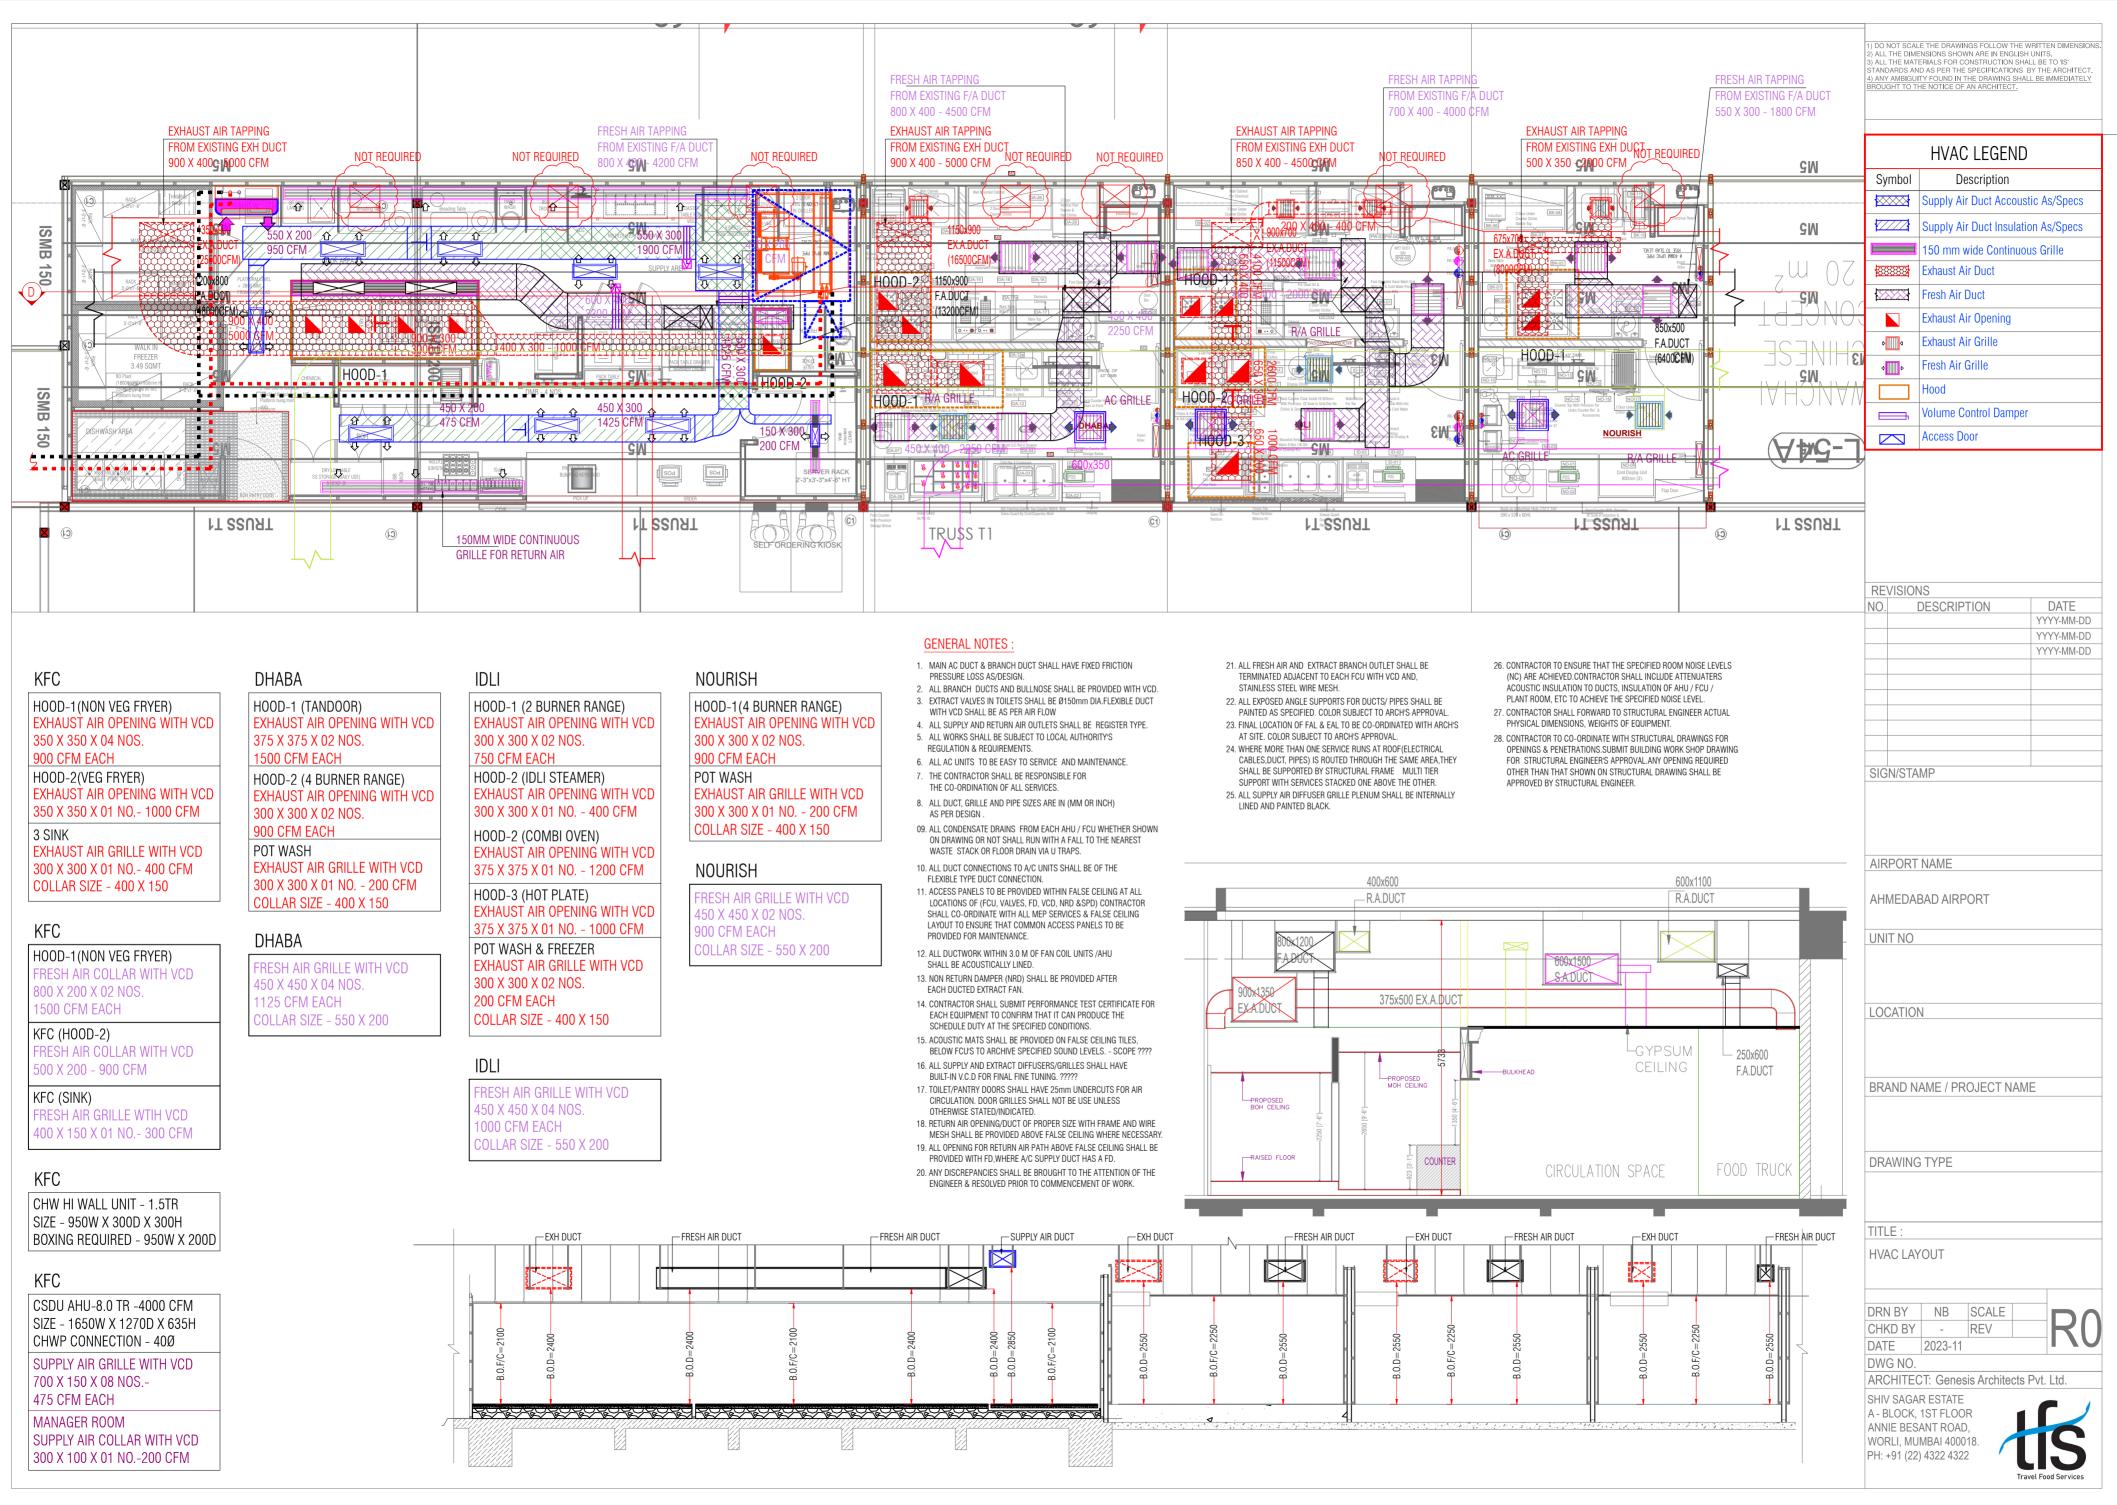

| FRESH AIR GRILLE WITH VCD<br>450 X 450 X 04 NOS.<br>1125 CFM EACH |
|-------------------------------------------------------------------|
| 450 X 450 X 04 NOS.                                               |
| 1125 CFM EACH                                                     |
| COLLAR SIZE - 550 X 200                                           |

| FRESH AIR GRILLE WITH VCD |
|---------------------------|
| 450 X 450 X 04 NOS.       |
| 1000 CFM EACH             |
| COLLAR SIZE - 550 X 200   |

| FRESH AIR GRILLE WITH VCD<br>450 X 450 X 04 NOS.<br>1125 CFM EACH |  |
|-------------------------------------------------------------------|--|
| 450 X 450 X 04 NOS.                                               |  |
| 1125 CFM EACH                                                     |  |
| COLLAR SIZE - 550 X 200                                           |  |

| FRESH AIR GRILLE WITH VCD |
|---------------------------|
| 450 X 450 X 04 NOS.       |
| 1000 CFM EACH             |
| COLLAR SIZE - 550 X 200   |

| FRESH AIR GRILLE WITH VCD<br>450 X 450 X 04 NOS.<br>1125 CFM EACH |
|-------------------------------------------------------------------|
| 450 X 450 X 04 NOS.                                               |
| 1125 CFM EACH                                                     |
| COLLAR SIZE - 550 X 200                                           |

| FRESH AIR GRILLE WITH VCD |
|---------------------------|
| 450 X 450 X 04 NOS.       |
| 1000 CFM EACH             |
| COLLAR SIZE - 550 X 200   |