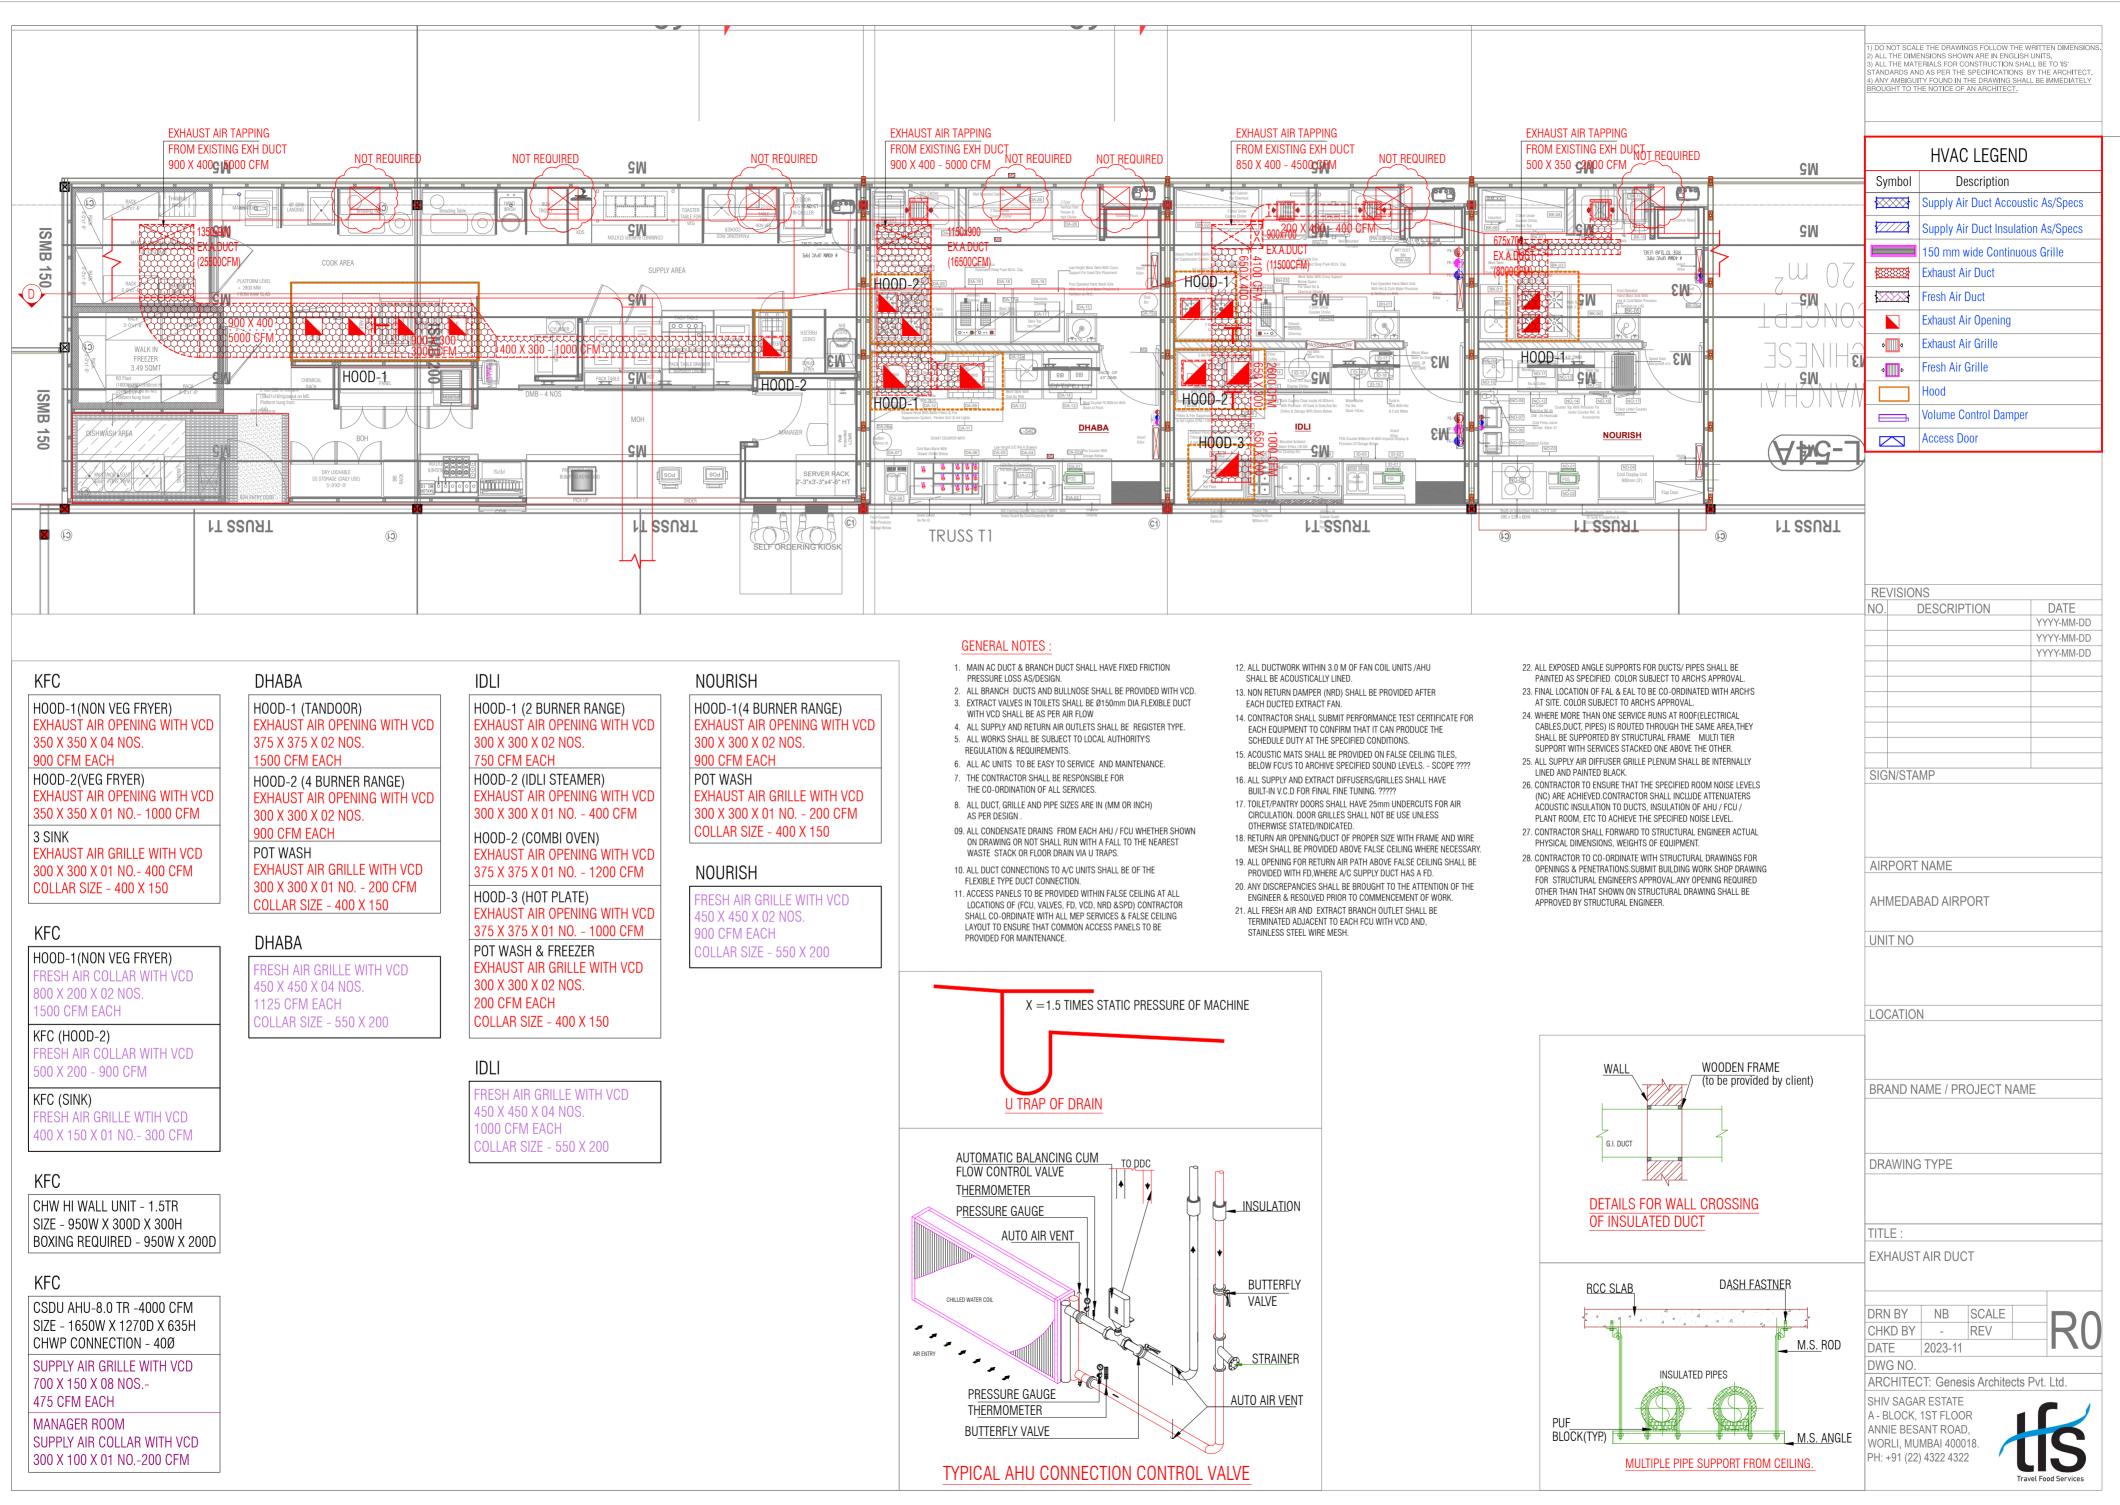

| FRESH AIR GRILLE WITH VCD<br>450 X 450 X 04 NOS.<br>1125 CFM EACH |
|-------------------------------------------------------------------|
| 450 X 450 X 04 NOS.                                               |
| 1125 CFM EACH                                                     |
| COLLAR SIZE - 550 X 200                                           |

| FRESH AIR GRILLE WITH VCD |
|---------------------------|
| 450 X 450 X 04 NOS.       |
| 1000 CFM EACH             |
| COLLAR SIZE - 550 X 200   |

| FRESH AIR GRILLE WITH VCD<br>450 X 450 X 04 NOS.<br>1125 CFM EACH |  |
|-------------------------------------------------------------------|--|
| 450 X 450 X 04 NOS.                                               |  |
| 1125 CFM EACH                                                     |  |
| COLLAR SIZE - 550 X 200                                           |  |

| FRESH AIR GRILLE WITH VCD |
|---------------------------|
| 450 X 450 X 04 NOS.       |
| 1000 CFM EACH             |
| COLLAR SIZE - 550 X 200   |

| FRESH AIR GRILLE WITH VCD<br>450 X 450 X 04 NOS.<br>1125 CFM EACH |
|-------------------------------------------------------------------|
| 450 X 450 X 04 NOS.                                               |
| 1125 CFM EACH                                                     |
| COLLAR SIZE - 550 X 200                                           |

| FRESH AIR GRILLE WITH VCD |
|---------------------------|
| 450 X 450 X 04 NOS.       |
| 1000 CFM EACH             |
| COLLAR SIZE - 550 X 200   |