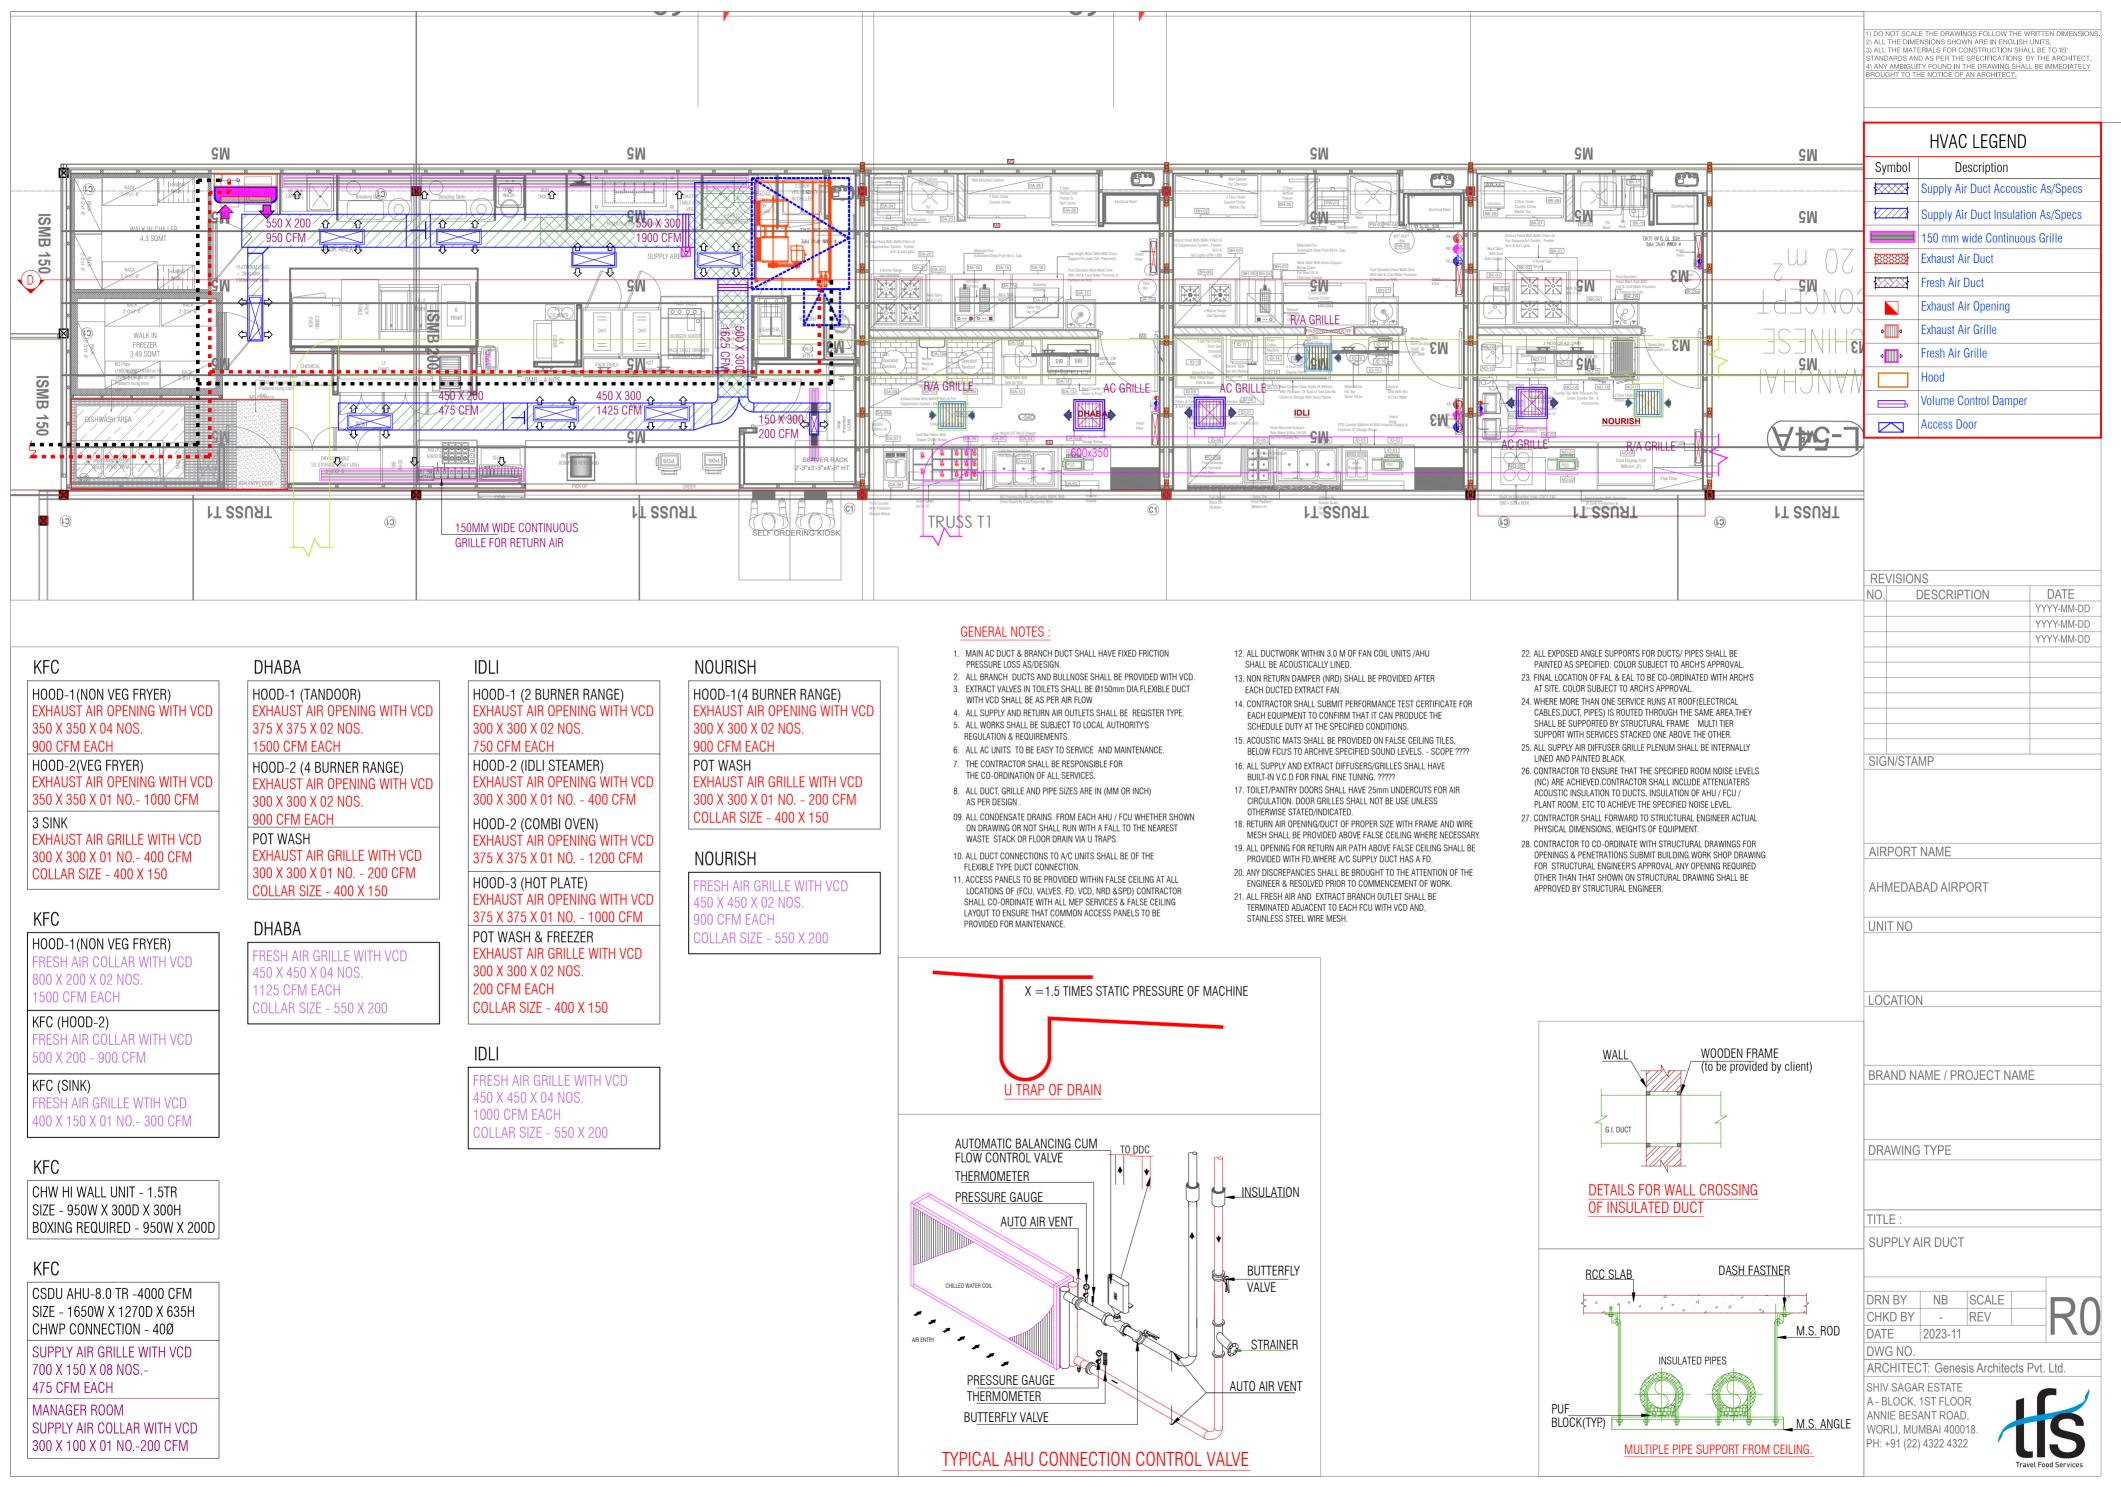

| FRESH AIR GRILLE WITH VCD<br>450 X 450 X 04 NOS.<br>1125 CFM EACH |
|-------------------------------------------------------------------|
| 450 X 450 X 04 NOS.                                               |
| 1125 CFM EACH                                                     |
| COLLAR SIZE - 550 X 200                                           |

| FRESH AIR GRILLE WITH VCD |
|---------------------------|
| 450 X 450 X 04 NOS.       |
| 1000 CFM EACH             |
| COLLAR SIZE - 550 X 200   |

| FRESH AIR GRILLE WITH VCD<br>450 X 450 X 04 NOS.<br>1125 CFM EACH |  |
|-------------------------------------------------------------------|--|
| 450 X 450 X 04 NOS.                                               |  |
| 1125 CFM EACH                                                     |  |
| COLLAR SIZE - 550 X 200                                           |  |

| FRESH AIR GRILLE WITH VCD |
|---------------------------|
| 450 X 450 X 04 NOS.       |
| 1000 CFM EACH             |
| COLLAR SIZE - 550 X 200   |

| FRESH AIR GRILLE WITH VCD<br>450 X 450 X 04 NOS.<br>1125 CFM EACH |
|-------------------------------------------------------------------|
| 450 X 450 X 04 NOS.                                               |
| 1125 CFM EACH                                                     |
| COLLAR SIZE - 550 X 200                                           |

| FRESH AIR GRILLE WITH VCD |
|---------------------------|
| 450 X 450 X 04 NOS.       |
| 1000 CFM EACH             |
| COLLAR SIZE - 550 X 200   |