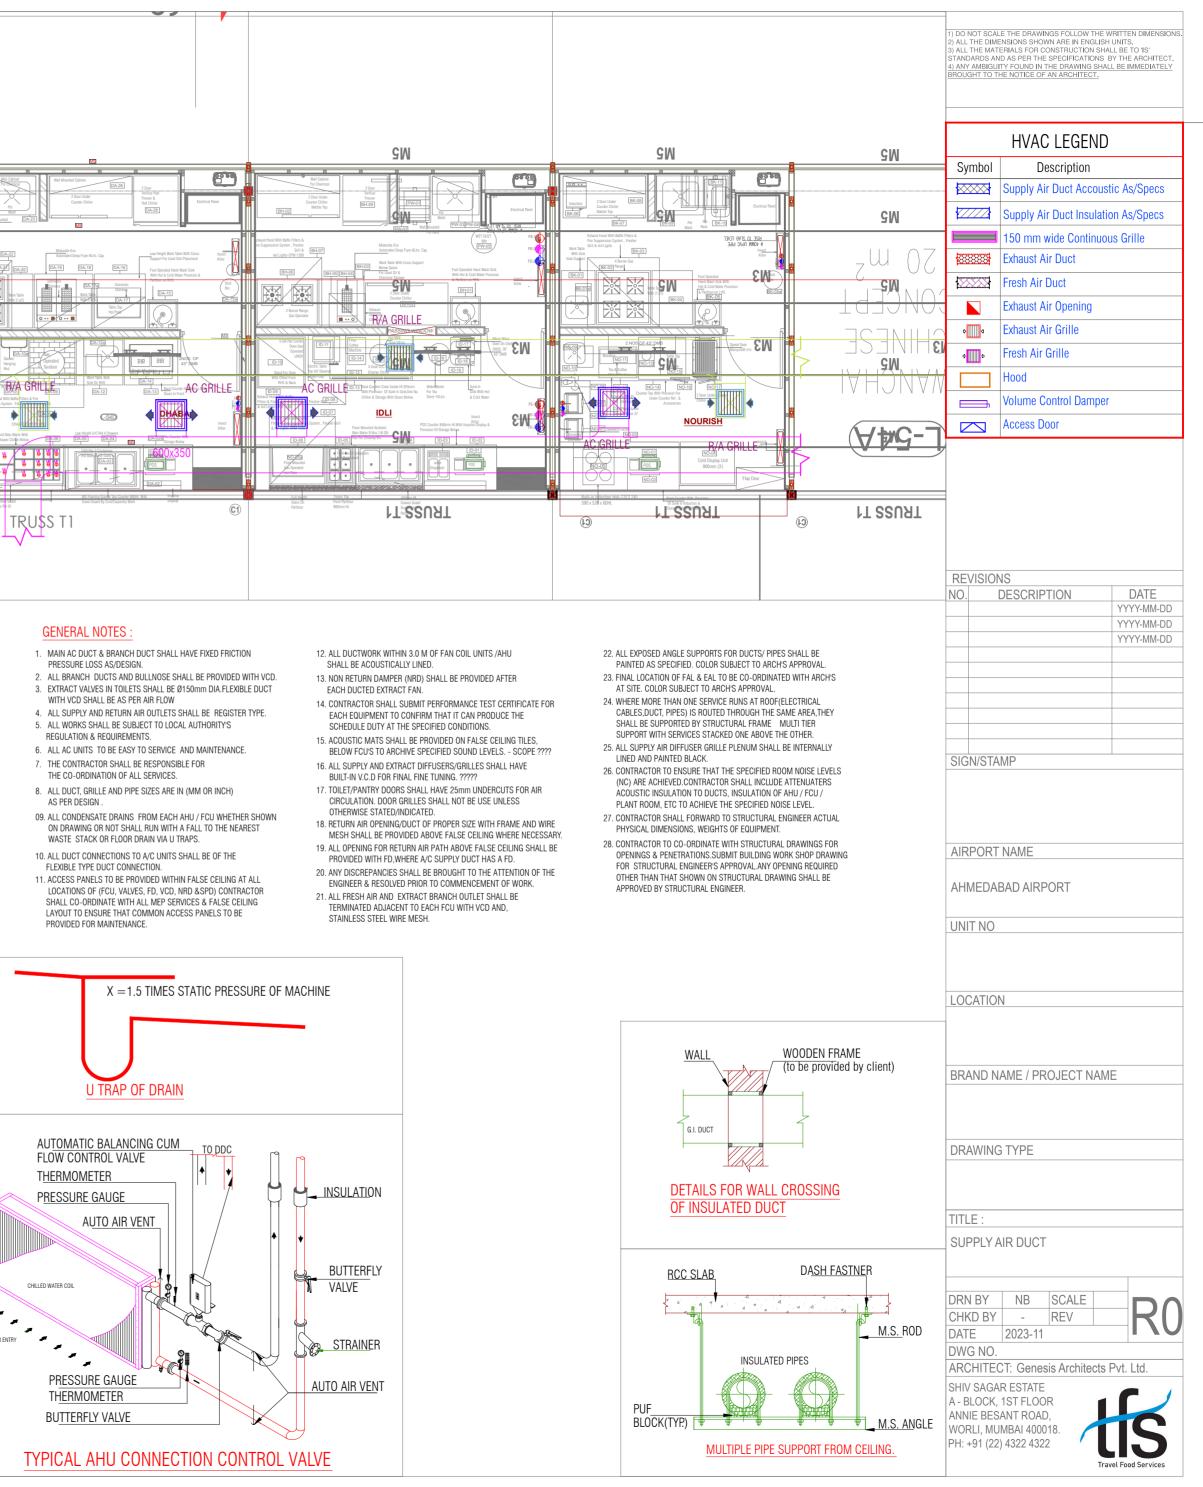

| FRESH AIR GRILLE WITH VCD<br>450 X 450 X 04 NOS.<br>1125 CFM EACH |
|-------------------------------------------------------------------|
| 450 X 450 X 04 NOS.                                               |
| 1125 CFM EACH                                                     |
| COLLAR SIZE - 550 X 200                                           |

| FRESH AIR GRILLE WITH VCD |
|---------------------------|
| 450 X 450 X 04 NOS.       |
| 1000 CFM EACH             |
| COLLAR SIZE - 550 X 200   |

| FRESH AIR GRILLE WITH VCD<br>450 X 450 X 04 NOS.<br>1125 CFM EACH |  |
|-------------------------------------------------------------------|--|
| 450 X 450 X 04 NOS.                                               |  |
| 1125 CFM EACH                                                     |  |
| COLLAR SIZE - 550 X 200                                           |  |

| FRESH AIR GRILLE WITH VCD |
|---------------------------|
| 450 X 450 X 04 NOS.       |
| 1000 CFM EACH             |
| COLLAR SIZE - 550 X 200   |

| FRESH AIR GRILLE WITH VCD<br>450 X 450 X 04 NOS.<br>1125 CFM EACH |
|-------------------------------------------------------------------|
| 450 X 450 X 04 NOS.                                               |
| 1125 CFM EACH                                                     |
| COLLAR SIZE - 550 X 200                                           |

| FRESH AIR GRILLE WITH VCD |
|---------------------------|
| 450 X 450 X 04 NOS.       |
| 1000 CFM EACH             |
| COLLAR SIZE - 550 X 200   |