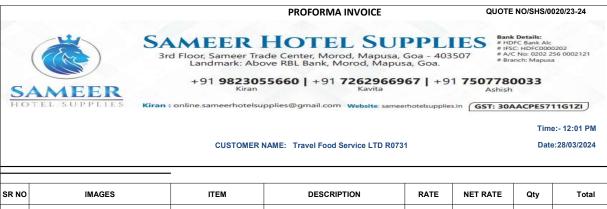

|                      |  |                   |                                          |        |             | -     |      |        |
|----------------------|--|-------------------|------------------------------------------|--------|-------------|-------|------|--------|
| 1                    |  | 1015R15           | MADISON RED WINE SET 15 OZ 425 ML        | 309.00 | 161         | 48    | 7713 |        |
| 2                    |  | ANT32             | ANTISKID FIBER GLASS TRAY 16"<br>(BLACK) | 400.00 | 260         | 6     | 1560 |        |
|                      |  |                   |                                          |        |             | TOTAL | Rs.  | 9,273  |
|                      |  |                   |                                          |        |