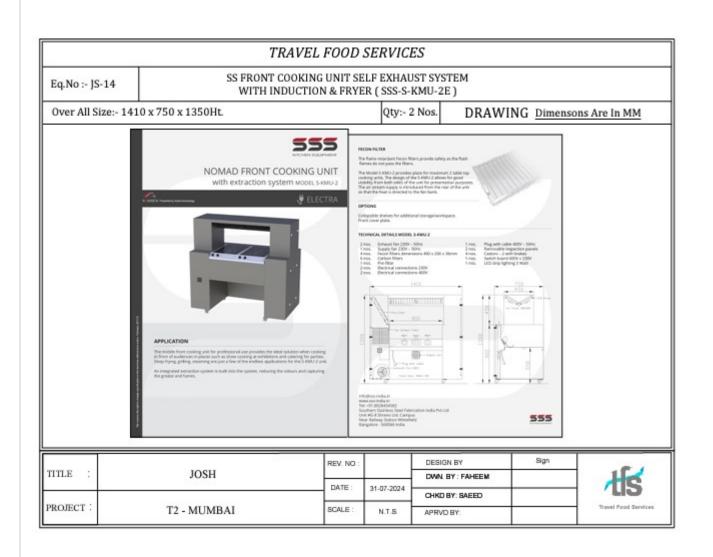

Dear Partner,

Request you to kindly share the quote for below mentioned equipment.

| OUTLET NAME       | ITEM NAME                                                        | Dimension            | Brand        |
|-------------------|------------------------------------------------------------------|----------------------|--------------|
| MUM JOSH T2 CSMIA | SS FRONT COOKING UNIT SELF EXHAUST SYSTEM WITH INDUCTION & FRYER | 1410 x 750 x 1350Ht. | SSS-S-KMU-2E |

Dear Partners,

Request you to kindly share the quote for below mentioned equipment.

| OUTLET NAME       | ITEM NAME                                                        | Dimension            | Brand        |
|-------------------|------------------------------------------------------------------|----------------------|--------------|
| MUM JOSH T2 CSMIA | SS FRONT COOKING UNIT SELF EXHAUST SYSTEM WITH INDUCTION & FRYER | 1410 x 750 x 1350Ht. | SSS-S-KMU-2E |