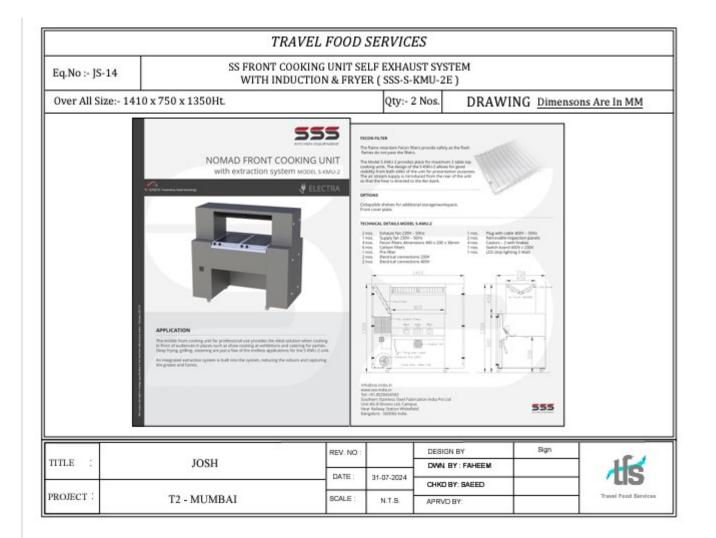

Dear Partner,

Request you to kindly share the quote for below mentioned equipment.

| OUTLET NAME       | ITEM NAME                                                        | Dimension            | Brand        |
|-------------------|------------------------------------------------------------------|----------------------|--------------|
| MUM JOSH T2 CSMIA | SS FRONT COOKING UNIT SELF EXHAUST SYSTEM WITH INDUCTION & FRYER | 1410 x 750 x 1350Ht. | SSS-S-KMU-2E |

Dear Partners,

Request you to kindly share the quote for below mentioned equipment.

| OUTLET NAME       | ITEM NAME                                                        | Dimension            | Brand        |
|-------------------|------------------------------------------------------------------|----------------------|--------------|
| MUM JOSH T2 CSMIA | SS FRONT COOKING UNIT SELF EXHAUST SYSTEM WITH INDUCTION & FRYER | 1410 x 750 x 1350Ht. | SSS-S-KMU-2E |