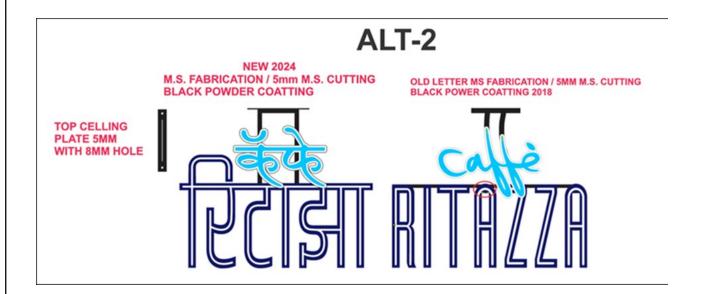

| Sr. No. | OUTLET NAMES                                       | DESCRIPTION                                                                               | ARTWORK REFERENCE                                                                                                                                                                                                                                                                                                                                                                                                                                                                                                     | SIZES                                                                                                                   | LETTER SPECIFICATION                                                                                                                                                                                                                                                 | SIGNAGE BOX / SUPPORT                                                                            | Qty   | Old Rate Rs                                      | Remarks                                                                                                                                                                                                   |
|---------|----------------------------------------------------|-------------------------------------------------------------------------------------------|-----------------------------------------------------------------------------------------------------------------------------------------------------------------------------------------------------------------------------------------------------------------------------------------------------------------------------------------------------------------------------------------------------------------------------------------------------------------------------------------------------------------------|-------------------------------------------------------------------------------------------------------------------------|----------------------------------------------------------------------------------------------------------------------------------------------------------------------------------------------------------------------------------------------------------------------|--------------------------------------------------------------------------------------------------|-------|--------------------------------------------------|-----------------------------------------------------------------------------------------------------------------------------------------------------------------------------------------------------------|
| 1       | Travel Club Lounge<br>Marathi & English<br>Signage | Complete New Signage<br>with<br>I signed Letters                                          | E CENTER TRAVEL CLUB LANGE & BAR — Wooden Façade: 177 inch (W) x 36 inch (H)                                                                                                                                                                                                                                                                                                                                                                                                                                          | Wooden ACP Façade:<br>177 inch (W) x 36 inch<br>(H)<br>Marathi and English<br>Signage:<br>Sizes mentioned in<br>artwork |                                                                                                                                                                                                                                                                      | Signage Box: Wooden<br>ACP TMX -5001 ( Douglas<br>Pine) on the top & side                        | 1 No. | 63,475                                           | Signage<br>material<br>SS304 (and<br>not Alu<br>channel<br>letter)                                                                                                                                        |
| 5       | Café Ritazza<br>Marathi Signage                    | Marathi signage should<br>be matching as per<br>English                                   | Size: 32.93 inch (W) x 24.23 inch (H)  QTY: 1 NO  Total Size: 32.93 inch (W) x 19.31 inch (t)  1.50MM METAL LETTERS + PUI = PARION 2786C - C160 MS1 Y;15 KS0  2. T CUTTING ACRYLIC 2MM mix INSIGE - 10MM mix OUTSIDE - 12MM mix  3. Total Size: 32.93 inch (W) x 10.21 inch (t)  USE WHITEL LEDS  Total Size: 32.93 inch (W) x 10.21 inch (t)  1.50MM WHITE ACRYLIC - Monit (t)  2. 10MM WHITE ACRYLIC - Monit (t)  3. 3MM WHITE ACRYLIC - Monit (t)  3. 10MM DEPTH - GO 10 = 60MM)  USE WHITEL LEDS  USE WHITEL LEDS | Total Size: 31 inch (W) x<br>17 inch (H)                                                                                | Signage material SS304 + solid letters<br>and size increase to 32.93 inches W x<br>24.23 inches H                                                                                                                                                                    | Signage Support: Please<br>make the same support<br>structure as per exisitng<br>English Signage | 1 No. | 48,300                                           | Signage<br>material<br>SS304 + solid<br>letters and<br>size increase<br>to 32.93<br>inches W x<br>24.23 inches<br>H (Signage<br>material<br>Aluminum to<br>SS304- Solid<br>Acrylics and<br>size increase) |
| 7       | Amex Lounge Signage                                | Signage Material and<br>specification will be<br>same as per existing<br>Engalish Signage | <sup>96.00"</sup><br>द सेन्युरियन THE CENTURION 5                                                                                                                                                                                                                                                                                                                                                                                                                                                                     | x 20 inch (H)<br>Marathi Signage: 34<br>inch (W) x 8.5 inch (H)                                                         | Reverse Lit Letters/Halo Lit Letters 50 MM depth SS cut letters with black PU coated and inside the letters White White LED modules will be install to give back glow effect + 3 mm depth frosted white acrylic at the back for a uniform, spotless lighting effect. | Signage Box: Please make<br>the signage box same as<br>per existing English<br>signage           | 1 No. | 14,925                                           | For the background box (earlier not considered)                                                                                                                                                           |
|         |                                                    |                                                                                           |                                                                                                                                                                                                                                                                                                                                                                                                                                                                                                                       |                                                                                                                         |                                                                                                                                                                                                                                                                      | Total Other charges<br>GST @ 18%                                                                 |       | 126,700<br>5,000<br>131,700<br>23,706<br>155,406 | Terms: 70%<br>advance,<br>balance on<br>installation                                                                                                                                                      |

October 25, 2024-Final for order amendment

| Sr. No. | OUTLET NAMES                                       | DESCRIPTION                                                                               | ARTWORK REFERENCE                           | SIZES                                                                                                                          | LETTER SPECIFICATION                                                                                                                                                                                                                                                                   | SIGNAGE BOX / SUPPORT                                                                             | Qty   | Old Rate Rs                            | Increment Rs                          | New Rate Rs                             |                                                                                                            | ctober 25, 2024-Final for order amendment   |
|---------|----------------------------------------------------|-------------------------------------------------------------------------------------------|---------------------------------------------|--------------------------------------------------------------------------------------------------------------------------------|----------------------------------------------------------------------------------------------------------------------------------------------------------------------------------------------------------------------------------------------------------------------------------------|---------------------------------------------------------------------------------------------------|-------|----------------------------------------|---------------------------------------|-----------------------------------------|------------------------------------------------------------------------------------------------------------|---------------------------------------------|
| 1       | Travel Club Lounge<br>Marathi & English<br>Signage | Complete New Signage<br>with<br>I signed Letters                                          | ट्रॅव्हल क्लब TRAVEL CLUB<br>—LOUNGE & BAR— | Wooden Façade: 177<br>inch (W) x 36 inch (H)<br>Marathi and Engalish<br>Signage:<br>Sizes mentioned in<br>artwork              | Letters: 75 MM 3D Black Aluminium<br>Channel cut letters + front 040 3mm<br>White Milky Acrylic with White LED<br>lights + Blue strip line will be 3M / LG<br>vinyl print                                                                                                              | Signage Box: Please make<br>the signage with the<br>wooden back same as per<br>existing signage   | 1 No. | 141,225                                | 63,475                                | 2,04,700                                | Signage material<br>SS304 (and not<br>Alu channel<br>letter)                                               | ट्रॅन्डल क्लब TRAVEL CLUB<br>—LOUNGE & BAR— |
| 2       | Travel Club Lounge<br>Marathi & English<br>Signage | Old Signage to be<br>removed                                                              |                                             |                                                                                                                                |                                                                                                                                                                                                                                                                                        |                                                                                                   | 1 No. | 20,000                                 | 0                                     | 20,000                                  |                                                                                                            |                                             |
| 3       | The Irish House<br>Marathi Signage                 | I signed Letters                                                                          | द्र अयिरिश हाऊस                             | 132 inch (W) x 24 inch<br>(HP                                                                                                  | IRISH Letters: 75 MM 3D Black Alluminium Channel LED cut letters & Front Acrylic will be Green Astari AN - 348  THE & HOUSE Letters: 50 MM 3D Black Alluminium Channel LED cut letters & Front Acrylic will be Blue Astari AN - 835                                                    | Signage Support: Please<br>make the same support<br>structure as per exisitng<br>English Signage  | 1 No. | 110,250                                | 0                                     | 1,10,250                                |                                                                                                            |                                             |
| 4       | The Irish House<br>Marathi Signage                 | English Signage shifting<br>need to be done as per<br>recce                               |                                             |                                                                                                                                |                                                                                                                                                                                                                                                                                        |                                                                                                   | 1 No. | 30,000                                 | 0                                     | 30,000                                  |                                                                                                            |                                             |
| 5       | Café Ritazza<br>Marathi Signage                    | Marathi signage should<br>be matching as per<br>English                                   | 12.99° · · · · · · · · · · · · · · · · · ·  | Total Size: 31 inch (W) x<br>17 inch (H)                                                                                       | Letters: 75 MM 3D Black Aluminium<br>Channel cut letters + front 040 3mm<br>White Milky Acrylic with White LED<br>lights + logo will be 3M/LG Vinyl print                                                                                                                              | Signage Support: Please<br>make the same support<br>structure as per exisiting<br>English Signage | 1 No. | 51,450                                 | 48,300                                | 99,750                                  | Signage material<br>SS304 + solid<br>letters and size<br>increase to 32.93<br>inches W x 24.23<br>inches H |                                             |
| 6       | Café Ritazza<br>Marathi Signage                    | English Signage shifting<br>need to be done as per<br>recce                               |                                             |                                                                                                                                |                                                                                                                                                                                                                                                                                        |                                                                                                   | 1 No. | 30,000                                 | 0                                     | 30,000                                  |                                                                                                            |                                             |
| 7       | Amex Lounge Signage                                | Signage Material and<br>specification will be<br>same as per existing<br>Engalish Signage | § द सेन्चुरियन THE CENTURION 5 3.69° 88.62° | Façade Size: 96 inch (W) x 20 inch (H) Marathi Signage: 34 inch (W) x 8.5 inch (H) English Signage: 50 inch (W) x 4.5 inch (H) | Reverse Lit Letters/Halo Lit Letters<br>50 MM depth SS cut letters with black<br>PU coated and inside the letters White<br>White LED modules will be install to<br>give back glow effect + 3 mm depth<br>frosted white acrylic at the back for a<br>uniform, spotless lighting effect. | Signage Box: Please make<br>the signage box same as<br>per existing English<br>signage            | 1 No. | 75,075                                 | 14,925                                | 90,000                                  | For the<br>background box<br>(earlier not<br>considered)                                                   |                                             |
| 8       | Amex Lounge Signage                                | Old Signage to be<br>removed                                                              |                                             |                                                                                                                                |                                                                                                                                                                                                                                                                                        |                                                                                                   | 1 No. | 20,000                                 | 0                                     | 20,000                                  |                                                                                                            |                                             |
|         |                                                    |                                                                                           |                                             |                                                                                                                                |                                                                                                                                                                                                                                                                                        | Total Other charges  GST @ 18%                                                                    |       | 478,000<br>10,000<br>488,000<br>87,840 | 126,700<br>5,000<br>131,700<br>23,706 | 604,700<br>15,000<br>619,700<br>111,546 |                                                                                                            | Terms: 70% advance, balance on installation |
|         |                                                    |                                                                                           |                                             |                                                                                                                                |                                                                                                                                                                                                                                                                                        |                                                                                                   |       | 575,840                                | 155,406                               | 731,246                                 |                                                                                                            |                                             |

| 3 | 9405 | Total Size: 31     | Total Size: 31      | D01 | 1.00 | NOS | 51,450.00 | 0.00 | 51,450.00 | 51,450.00 | 9 | 9 | 60,711.00 |
|---|------|--------------------|---------------------|-----|------|-----|-----------|------|-----------|-----------|---|---|-----------|
|   |      | inch (W) x 17      | inch (W) x 17       |     |      |     | ·         |      | ·         | ,         |   |   |           |
|   |      | inch (H)           | inch (H)            |     |      |     |           |      |           |           |   |   |           |
|   |      | Letters: 75 MM     | Letters: 75 MM      |     |      |     |           |      |           |           |   |   |           |
|   |      | 3D Black           | 3D Black            |     |      |     |           |      |           |           |   |   |           |
|   |      | Aluminium          | Aluminium           |     |      |     |           |      |           |           |   |   |           |
|   |      | Channel cut        | Channel cut         |     |      |     |           |      |           |           |   |   |           |
|   |      | letters + front    | letters + front 040 |     |      |     |           |      |           |           |   |   |           |
|   |      | 040 3mm White      | 3mm White Milky     |     |      |     |           |      |           |           |   |   |           |
|   |      | Milky Acrylic      | Acrylic with White  |     |      |     |           |      |           |           |   |   |           |
|   |      | with White LED     | LED lights + logo   |     |      |     |           |      |           |           |   |   |           |
|   |      | lights + logo will | will be 3M LG       |     |      |     |           |      |           |           |   |   |           |
|   |      | be 3M LG Vinyl     | Vinyl print         |     |      |     |           |      |           |           |   |   |           |
|   |      | print              | ''                  |     |      |     |           |      |           |           |   |   |           |
|   |      |                    | Signage Support:    |     |      |     |           |      |           |           |   |   |           |
|   |      | Signage            | Please make the     |     |      |     |           |      |           |           |   |   |           |
|   |      | Support: Please    | same support        |     |      |     |           |      |           |           |   |   |           |
|   |      | make the same      | structure as per    |     |      |     |           |      |           |           |   |   |           |
|   |      | support            | existing English    |     |      |     |           |      |           |           |   |   |           |
|   |      | structure as per   | Signage             |     |      |     |           |      |           |           |   |   |           |
|   |      | existing English   | 10.990              |     |      |     |           |      |           |           |   |   |           |
|   |      | Signage            | English Signage     |     |      |     |           |      |           |           |   |   |           |
|   |      | Joighago           | shifting need to    |     |      |     |           |      |           |           |   |   |           |
|   |      | English Signage    | be done as per      |     |      |     |           |      |           |           |   |   |           |
|   |      | shifting need to   | recce               |     |      |     |           |      |           |           |   |   |           |
|   |      | be done as per     | 1.5555              |     |      |     |           |      |           |           |   |   |           |
|   |      | recce              | Marathi signage     |     |      |     |           |      |           |           |   |   |           |
|   |      |                    | should be           |     |      |     |           |      |           |           |   |   |           |
|   |      | Marathi signage    | matching as per     |     |      |     |           |      |           |           |   |   |           |
|   |      | should be          | English             |     |      |     |           |      |           |           |   |   |           |
|   |      | matching as per    |                     |     |      |     |           |      |           |           |   |   |           |
|   |      | English            |                     |     |      |     |           |      |           |           |   |   |           |