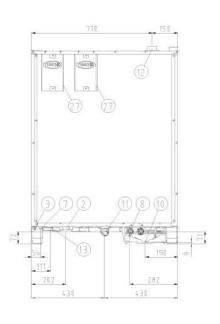

Baking Essentials: special trays
- DET&Rinse™ PLUS: cleaning and rinse agents to combine maximum cleanliness with minimum consumption and long life for your oven
- DET&Rinse™ ECO: eco formula for daily cleaning and the utmost respect for the environment. Ideal for mild level of dirt.
- DET&Rinse™ ULTRA: cleaning and rinse agents to combine maximum cleanliness with minimum consumption and long life for your oven
- PURE: resin-based filtering system that eliminates from the water all substances that contribute to the formation of limescale inside the oven cooking chamber
- PURE-RO: Reverse osmosis system that eliminates Chlorides and limescale from water
- Wi-Fi / Ethernet: Connection board to keep the oven connected to Unox cloud, mandatory to extend the warranty



# XEBC-10EU-E1RM









### **Dimensions and weight**

| Width         | 860 mm  |
|---------------|---------|
| Depth         | 967 mm  |
| Height        | 1162 mm |
| Net<br>weight | 136 kg  |
| Tray pitch    | 80 mm   |

### **Connection positions**

|  | COI | incetion positions          |
|--|-----|-----------------------------|
|  | 2   | Terminal board power supply |
|  | 3   | Unipotential terminal       |
|  | 6   | Technical data plate        |
|  | 7   | Safety thermostat           |
|  | 8   | 3/4" female NPT water inlet |
|  | 10  | Rotor.KLEAN™ inlet          |

11 Chamber drain pipe12 Hot fumes exhaust chimney13 Accessories connection27 Cooling air outlet



# XEBC-10EU-E1RM

### **Electrical power supply**

| STANDARD                  |                     |
|---------------------------|--------