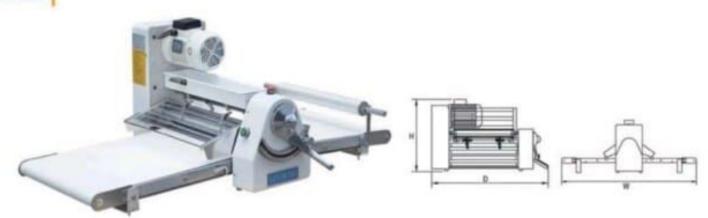

### LIGHT DUTY DOUGH SHEETER

Features:

PVC Conveyor Belt.

Manual Operation.

SM-520S with Button, SM520-F with Handle.

Conveyor Table could be lifted up for space saving when not in operation.

Scrapers can be removed without tools, convenient for cleaning.

SM-520F mounted on castors with locking system, easily movable.

Safety Guard protects from injury.

Speed 50 cm/Sec.

| Model                          |        | SM-520S     | SM-520F     | SM-520      | SM-630      |
|--------------------------------|--------|-------------|-------------|-------------|-------------|
| TYPE                           |        | Table Model | Floor Model | Floor Model | Floor Model |
| Working Table Width (mm)       |        | 500         | 500         | 500         | 600         |
| Conveyor Table Length (mm)     |        | 670         | 980         | 980         | 1400        |
| Gap between Rollers (mm)       |        | 0.3 - 30    | 0.3 - 30    | 0.3 - 30    | 0.3 - 30    |
| External dimension (mm)        | Width  | 1460        | 2610        | 2610        | 3300        |
| (Machine tables are in working | Depth  | 940         | 1030        | 1030        | 1130        |
| position)                      | Height | 580         | 1170        | 1170        | 1170        |
| External dimension (mm)        | Width  | 850         | 1200        | 1300        | 2000        |
| , ,                            | Depth  | 940         | 1030        | 1030        | 1130        |
| (Machine tables are folded up) | Height | 670         | 1750        | 1700        | 1980        |
| Power (Kw)                     |        | 0.55        | 0.55        | 0.75        | 0.75        |
| Weight (Kg)                    |        | 100         | 168         | 220         | 260         |

### **HEAVY DUTY DOUGH SHEETER**

Features

Conveyor Belt (mm).

Catch trays at both ends.

Driving by chain wheel avoids conveyor belt slip.

Gear driving in oil batch enable heavy duty operation.

Scrapers can be removed without tools, convenient for cleaning.

Machine can be operated by both manual lever & footboard.

Conveyor table could be lifted up for space saving when not in operation. Speed 50 cms/sec.

SM-520 / SM-630

SINMAG