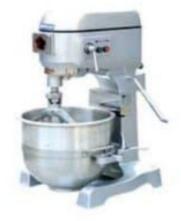

# SPIRAL MIXER SERIES

### **Spiral Mixer Fixed Bowl**

### Features:

- Digital Control Panel
- Excellent mixing result.
- Switch for Manual & Automatic function.
- Mounted on castors, easily movable.
- Stainless Steel Hook ^ Bowl.

| Mod               | el        | SM2-25 | SM2-501 | SM2-80T         | SM2-120T | SM2-200T |
|-------------------|-----------|--------|---------|-----------------|----------|----------|
| Capacity          | Flour     | 12.5   | 25      | √ <sub>50</sub> | 75       | 125      |
| (Kg)              | Dough     | 25     | 50      | 80              | 120      | 200      |
| Power (Kw)        | Spiral    | 2.2    | 3       | 4.5             | 9        | 12       |
| 1 OWEI (KW)       | Bowl      |        | 0.37    | 0.75            | 0.55     | 1.5      |
| Spiral Speed      | 1st Speed | 140    | 135     | 125             | 110_     | 98       |
| (rpm)             | 2nd Speed | 280    | 270     | 250             | 220      | 196      |
| Bowl Speed        | 1st Speed | 12.8   | 17.8    | 17.2            | 13       | 11       |
| (rpm)             | 2nd Speed | 25.5   | 17.8    | 17.2            | 13       | 11       |
| D:                | Width     | 560    | 640     | 765             | 830      | 980      |
| Dimension<br>(mm) | Depth     | 850    | 1080    | 1280            | 1465     | 1580     |
| (111111)          | Height    | 1120   | 1220    | 1335            | 1570     | 1580     |
| Weight (Kg)       |           | 130    | 320     | 385             | 610      | 1300     |