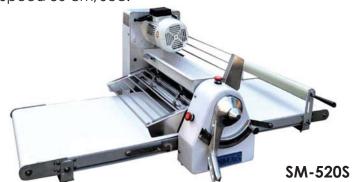

# **DOUGH SHEETER SERIES**

### LIGHT DUTY DOUGH SHEETER

Features:

PVC Conveyor Belt.

Manual Operation.

SM-520S with Button, SM520-F with Handle.

Conveyor Table could be lifted up for space saving when not in operation.

Scrapers can be removed without tools, convenient for cleaning.

SM-520F mounted on castors with locking system, easily movable.

Safety Guard protects from injury.

Speed 50 cm/Sec.

| Model                          |        | SM-520S     | SM-520F     | SM-520      | SM-630      |
|--------------------------------|--------|-------------|-------------|-------------|-------------|
| TYPE                           |        | Table Model | Floor Model | Floor Model | Floor Model |
| Working Table Width (mm)       |        | 500         | 500         | 500         | 600         |
| Conveyor Table Length (mm)     |        | 670         | 980         | 980         | 1400        |
| Gap between Rollers (mm)       |        | 0.3 - 30    | 0.3 - 30    | 0.3 - 30    | 0.3 - 30    |
| External dimension (mm)        | Width  | 1460        | 2610        | 2610        | 3300        |
| (Machine tables are in working | Depth  | 940         | 1030        | 1030        | 1130        |
| position)                      | Height | 580         | 1170        | 1170        | 1170        |
| External dimension (mm)        | Width  | 850         | 1200        | 1300        | 2000        |
| , ,                            | Depth  | 940         | 1030        | 1030        | 1130        |
| (Machine tables are folded up) | Height | 670         | 1750        | 1700        | 1980        |
| Power (Kw)                     |        | 0.55        | 0.55        | 0.75        | 0.75        |
| Weight (Kg)                    |        | 100         | 168         | 220         | 260         |