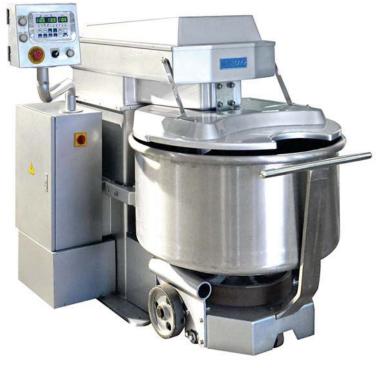

### Spiral Mixer With Removable Bowl

### Features:

- Digital Control
- Machine Head goes up vertically
- Hydraulic lifting system for machine head.
- 3 Timers for programming reverse direction & both speeds.
- Bowl drive by transmission wheel with rubber coating
- Bowl is pulled automatically against the transmission wheel by means of a hydraulic system.
- Besides digital control panel, manual switch is equipped in case the former one has problem
- Stainless Steel Hook and Bowl

| Mod          | lel       | SM-120a | SM-200aT |
|--------------|-----------|---------|----------|
| Capacity     | Flour     | 75      | 125      |
| (Kg)         | Dough     | 120     | 200      |
| Power (Kw)   | Spiral    | 9       | 12       |
| 1 OWEI (KW)  | Bowl      | 0.75    | 1.5      |
| Spiral Speed | 1st Speed | 110     | 105      |
| (rpm)        | 2nd Speed | 220     | 210      |
| Bowl Speed   | 1st Speed | 13      | 11       |
| Dimension    | Width     | 780     | 1020     |
|              | Depth     | 1600    | 1780     |
| (mm)         | Height    | 1380    | 1330     |
| Weight (Kg)  |           | 1300    | 1350     |
| Bowl Lifter  |           | Opt     | ional    |