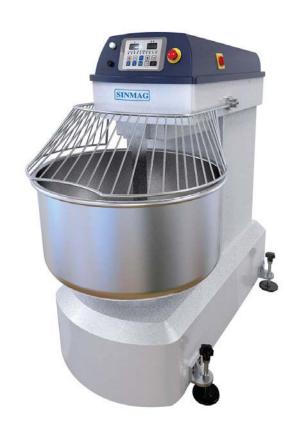

# SPIRAL MIXER SERIES

### **Spiral Mixer Fixed Bowl**

### Features:

- Digital Control Panel
- Excellent mixing result.
- Switch for Manual & Automatic function.
- Mounted on castors, easily movable.
- Stainless Steel Hook ^ Bowl.

| Mod               | el        | SM2-25 | SM2-501 | SM2-80T         | SM2-120T | SM2-200T |
|-------------------|-----------|--------|---------|-----------------|----------|----------|
| Capacity          | Flour     | 12.5   | 25      | √ <sub>50</sub> | 75       | 125      |
| (Kg)              | Dough     | 25     | 50      | 80              | 120      | 200      |
| Power (Kw)        | Spiral    | 2.2    | 3       | 4.5             | 9        | 12       |
| 1 OWEI (KW)       | Bowl      |        | 0.37    | 0.75            | 0.55     | 1.5      |
| Spiral Speed      | 1st Speed | 140    | 135     | 125             | 110_     | 98       |
| (rpm)             | 2nd Speed | 280    | 270     | 250             | 220      | 196      |
| Bowl Speed        | 1st Speed | 12.8   | 17.8    | 17.2            | 13       | 11       |
| (rpm)             | 2nd Speed | 25.5   | 17.8    | 17.2            | 13       | 11       |
| D:                | Width     | 560    | 640     | 765             | 830      | 980      |
| Dimension<br>(mm) | Depth     | 850    | 1080    | 1280            | 1465     | 1580     |
| (111111)          | Height    | 1120   | 1220    | 1335            | 1570     | 1580     |
| Weight (Kg)       |           | 130    | 320     | 385             | 610      | 1300     |