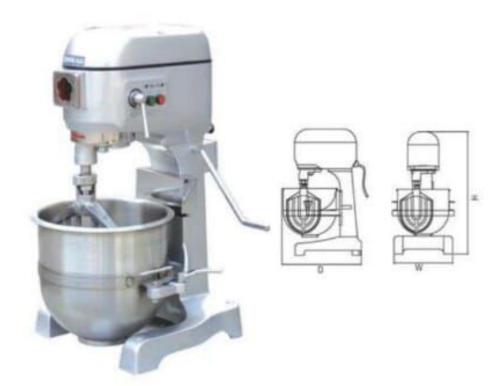

# SPIRAL MIXER SERIES

### **Spiral Mixer Fixed Bowl**

### Features:

- Digital Control Panel
- Excellent mixing result.
- Switch for Manual & Automatic function.
- Mounted on castors, easily movable.
- Stainless Steel Hook ^ Bowl.

| Mod               | el        | SM2-25 | SM2-501 | SM2-80T         | SM2-120T | SM2-200T |
|-------------------|-----------|--------|---------|-----------------|----------|----------|
| Capacity          | Flour     | 12.5   | 25      | √ <sub>50</sub> | 75       | 125      |
| (Kg)              | Dough     | 25     | 50      | 80              | 120      | 200      |
| Power (Kw)        | Spiral    | 2.2    | 3       | 4.5             | 9        | 12       |
| 1 OWEI (KW)       | Bowl      |        | 0.37    | 0.75            | 0.55     | 1.5      |
| Spiral Speed      | 1st Speed | 140    | 135     | 125             | 110_     | 98       |
| (rpm)             | 2nd Speed | 280    | 270     | 250             | 220      | 196      |
| Bowl Speed        | 1st Speed | 12.8   | 17.8    | 17.2            | 13       | 11       |
| (rpm)             | 2nd Speed | 25.5   | 17.8    | 17.2            | 13       | 11       |
| D:                | Width     | 560    | 640     | 765             | 830      | 980      |
| Dimension<br>(mm) | Depth     | 850    | 1080    | 1280            | 1465     | 1580     |
| (111111)          | Height    | 1120   | 1220    | 1335            | 1570     | 1580     |
| Weight (Kg)       |           | 130    | 320     | 385             | 610      | 1300     |

### Spiral Mixer With Removable Bowl

### Features:

- Digital Control
- Machine Head goes up vertically
- Hydraulic lifting system for machine head.
- 3 Timers for programming reverse direction & both speeds.
- Bowl drive by transmission wheel with rubber coating
- Bowl is pulled automatically against the transmission wheel by means of a hydraulic system.
- Besides digital control panel, manual switch is equipped in case the former one has problem
- Stainless Steel Hook and Bowl

| Mod          | lel       | SM-120a | SM-200aT |
|--------------|-----------|---------|----------|
| Capacity     | Flour     | 75      | 125      |
| (Kg)         | Dough     | 120     | 200      |
| Power (Kw)   | Spiral    | 9       | 12       |
| 1 OWEI (KW)  | Bowl      | 0.75    | 1.5      |
| Spiral Speed | 1st Speed | 110     | 105      |
| (rpm)        | 2nd Speed | 220     | 210      |
| Bowl Speed   | 1st Speed | 13      | 11       |
| Dimension    | Width     | 780     | 1020     |
|              | Depth     | 1600    | 1780     |
| (mm)         | Height    | 1380    | 1330     |
| Weight (Kg)  |           | 1300    | 1350     |
| Bowl Lifter  |           | Opt     | ional    |

**SINMAG** 