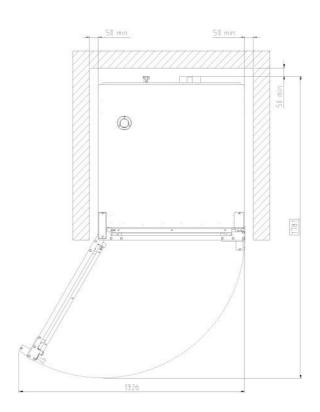

- Baking Essentials: special trays
- DET&Rinse™ PLUS: cleaning and rinse agents to combine maximum cleanliness with minimum consumption and long life for your oven
- DET&Rinse™ ECO: eco formula for daily cleaning and the utmost respect for the environment. Ideal for mild level of dirt.
- DET&Rinse™ ULTRA: cleaning and rinse agents to combine maximum cleanliness with minimum consumption and long life for your oven
- PURE: resin-based filtering system that eliminates from the water all substances that contribute to the formation of limescale inside the oven cooking chamber
- PURE-RO: Reverse osmosis system that eliminates Chlorides and limescale from water
- Wi-Fi / Ethernet: Connection board to keep the oven connected to Unox cloud, mandatory to extend the warranty



# XEBC-10EU-E1RM









### **Dimensions and weight**

| Width         | 860 mm  |
|---------------|---------|
| Depth         | 967 mm  |
| Height        | 1162 mm |
| Net<br>weight | 136 kg  |
| Tray pitch    | 80 mm   |

### **Connection positions**

|  | COI | incetion positions          |
|--|-----|-----------------------------|
|  | 2   | Terminal board power supply |
|  | 3   | Unipotential terminal       |
|  | 6   | Technical data plate        |
|  | 7   | Safety thermostat           |
|  | 8   | 3/4" female NPT water inlet |
|  | 10  | Rotor.KLEAN™ inlet          |

11 Chamber drain pipe12 Hot fumes exhaust chimney13 Accessories connection27 Cooling air outlet



# XEBC-10EU-E1RM

### **Electrical power supply**

| STANDARD                  |                     |
|---------------------------|------