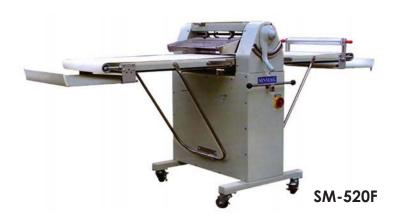

### **HEAVY DUTY DOUGH SHEETER**

Features

Conveyor Belt (mm).

Catch trays at both ends.

Driving by chain wheel avoids conveyor belt slip.

Gear driving in oil batch enable heavy duty operation.

Scrapers can be removed without tools, convenient for cleaning.

Machine can be operated by both manual lever & footboard.

Conveyor table could be lifted up for space saving when not in operation. Speed 50 cms/sec.

SM-520 / SM-630

SINMAG