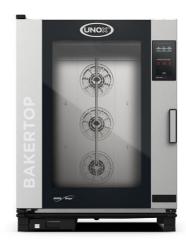

| SI<br>No. | Description of Goods                                                                                                                                                                                                      | HSN/SAC  | Due on   | Quantity | Rate        | per  | Amount                 |
|-----------|---------------------------------------------------------------------------------------------------------------------------------------------------------------------------------------------------------------------------|----------|----------|----------|-------------|------|------------------------|
|           |                                                                                                                                                                                                                           |          |          |          |             |      |                        |
| 1         | unox oven XEVC-1011-EPRM  Trays: 67 mm frequency: 50 / 60 Hz voltage: 380-415V 3N~   *220-240V 3~ Electrial power: 18.5 kw Dimensions: 750 (W) x 783 (D) x 1010 (H) mm Weight: 98 Kg Opening Type: Hinge on the Left Side | 85141900 | 5-Dec-23 | 1 Nos.   | 6,75,000.00 | Nos. | 6,75,000.00            |
| 2         | Unit Connection Kit XUC001                                                                                                                                                                                                | 85149000 | 5-Dec-23 | 1 Nos.   | 1.00        | Nos. | 1.00                   |
| 3         | Stand                                                                                                                                                                                                                     | 94032090 | 5-Dec-23 | 1 Nos.   | 25,000.00   | Nos. | 25,000.00              |
|           |                                                                                                                                                                                                                           |          |          |          |             |      | 7,00,001.00            |
|           | Central Tax (CGST)<br>State Tax (SGST)                                                                                                                                                                                    |          |          |          |             |      | 63,000.09<br>63,000.09 |
|           |                                                                                                                                                                                                                           |          |          |          |             |      |                        |
|           | Total                                                                                                                                                                                                                     |          |          | 3 Nos.   |             |      | RS 8,26,001.18         |