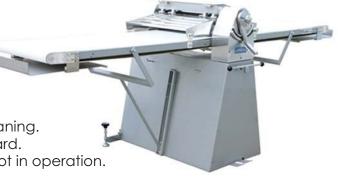

### LIGHT DUTY DOUGH SHEETER

Features:

PVC Conveyor Belt.

Manual Operation.

SM-520S with Button, SM520-F with Handle.

Conveyor Table could be lifted up for space saving when not in operation.

Scrapers can be removed without tools, convenient for cleaning.

SM-520F mounted on castors with locking system, easily movable.

Safety Guard protects from injury.

Speed 50 cm/Sec.

| Model                          |        | SM-520S     | SM-520F     | SM-520      | SM-630      |
|--------------------------------|--------|-------------|-------------|-------------|-------------|
| TYPE                           |        | Table Model | Floor Model | Floor Model | Floor Model |
| Working Table Width (mm)       |        | 500         | 500         | 500         | 600         |
| Conveyor Table Length (mm)     |        | 670         | 980         | 980         | 1400        |
| Gap between Rollers (mm)       |        | 0.3 - 30    | 0.3 - 30    | 0.3 - 30    | 0.3 - 30    |
| External dimension (mm)        | Width  | 1460        | 2610        | 2610        | 3300        |
| (Machine tables are in working | Depth  | 940         | 1030        | 1030        | 1130        |
| position)                      | Height | 580         | 1170        | 1170        | 1170        |
| External dimension (mm)        | Width  | 850         | 1200        | 1300        | 2000        |
| , ,                            | Depth  | 940         | 1030        | 1030        | 1130        |
| (Machine tables are folded up) | Height | 670         | 1750        | 1700        | 1980        |
| Power (Kw)                     |        | 0.55        | 0.55        | 0.75        | 0.75        |
| Weight (Kg)                    |        | 100         | 168         | 220         | 260         |

### **HEAVY DUTY DOUGH SHEETER**

Features

Conveyor Belt (mm).

Catch trays at both ends.

Driving by chain wheel avoids conveyor belt slip.

Gear driving in oil batch enable heavy duty operation.

Scrapers can be removed without tools, convenient for cleaning.

Machine can be operated by both manual lever & footboard.

Conveyor table could be lifted up for space saving when not in operation. Speed 50 cms/sec.

SM-520 / SM-630

SINMAG