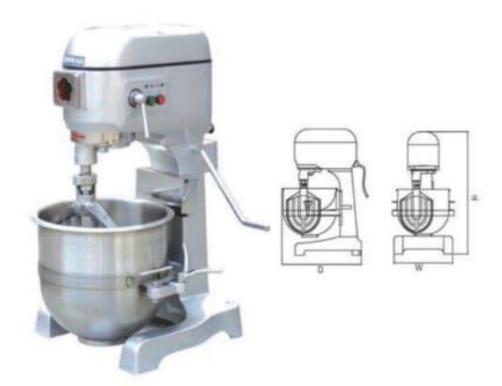

Vendor Fmail in@annlehakingmachinery in HSN\SAC **Total Amount** Code **Item Description UOM** Excise Amount(ININR) (ININR) SNo Item Code **Description 2** Item Category **Unit Cost** Qtv GST% VAT % 7000646 84730000 BAKERY PROFFER MACHINE SINMAG SM-520S NOS 214,200.00 1 18.00 0.00 0 214200.00 Total Unit 1.00

### Kind Attention:

We thank you so much for your enquiry. As per our discussion we are enclosing our offer for Bakery Machines as below

| S.NO | DESCRIPTIONS                                                                                                                                                                                                                                                                                        | NO.OF<br>UNITS | PRICE      | DISCOUNT         | FINAL VALUE |
|------|-----------------------------------------------------------------------------------------------------------------------------------------------------------------------------------------------------------------------------------------------------------------------------------------------------|----------------|------------|------------------|-------------|
| 1    | Sinmag Planetary Mixer (SM-401) (HSN No.84381010) Capacity (litre): 40 Agitator Speed (rpm): 105/208/404 Power (kw): 0.75 (Phase-3) Outside dimension (mm): 620x670x1000 Weight (Kg): 170                                                                                                           |                | 1,65,000/- | 47,000/-         | 1,18,000/-  |
| 2    | Sinmag Dough Sheeter Table Top (SM-520S) (HSN: 84381010) Table top model Working Width : 500 Conveyor Table length(mm): 670 Gap Between Rollers(mm): 0.3-30 Machine tables are in working position (mm): 1460x940x580. Machine table folded up(mm): 850x940x580 Power : 0.55 (3- Phase) Weight: 100 | KER            | 3,10,000/- | 92,000/-<br>INES | 2,18,000/-  |