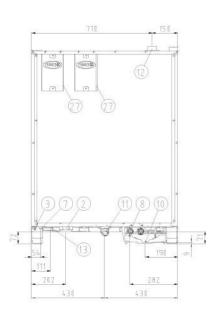

### Kind Attention:

We thank you so much for your enquiry. As per our discussion we are enclosing our offer for Bakery Machines as below

| S.NO | DESCRIPTIONS                                                                                                                                                                                                                                                                                        | NO.OF<br>UNITS | PRICE      | DISCOUNT         | FINAL VALUE |
|------|-----------------------------------------------------------------------------------------------------------------------------------------------------------------------------------------------------------------------------------------------------------------------------------------------------|----------------|------------|------------------|-------------|
| 1    | Sinmag Planetary Mixer (SM-401) (HSN No.84381010) Capacity (litre): 40 Agitator Speed (rpm): 105/208/404 Power (kw): 0.75 (Phase-3) Outside dimension (mm): 620x670x1000 Weight (Kg): 170                                                                                                           |                | 1,65,000/- | 47,000/-         | 1,18,000/-  |
| 2    | Sinmag Dough Sheeter Table Top (SM-520S) (HSN: 84381010) Table top model Working Width : 500 Conveyor Table length(mm): 670 Gap Between Rollers(mm): 0.3-30 Machine tables are in working position (mm): 1460x940x580. Machine table folded up(mm): 850x940x580 Power : 0.55 (3- Phase) Weight: 100 | KER            | 3,10,000/- | 92,000/-<br>INES | 2,18,000/-  |