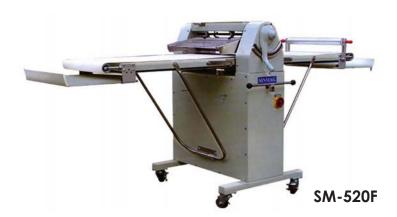

Vendor Fmail in@annlehakingmachinery in HSN\SAC **Total Amount** Code **Item Description UOM** Excise Amount(ININR) (ININR) SNo Item Code **Description 2** Item Category **Unit Cost** Qtv GST% VAT % 7000646 84730000 BAKERY PROFFER MACHINE SINMAG SM-520S NOS 214,200.00 1 18.00 0.00 0 214200.00 Total Unit 1.00

### Kind Attention:

We thank you so much for your enquiry. As per our discussion we are enclosing our offer for Bakery Machines as below

| S.NO | DESCRIPTIONS                                                                                                                                                                                                                                                                                        | NO.OF<br>UNITS | PRICE      | DISCOUNT         | FINAL VALUE |
|------|-----------------------------------------------------------------------------------------------------------------------------------------------------------------------------------------------------------------------------------------------------------------------------------------------------|----------------|------------|------------------|-------------|
| 1    | Sinmag Planetary Mixer (SM-401) (HSN No.84381010) Capacity (litre): 40 Agitator Speed (rpm): 105/208/404 Power (kw): 0.75 (Phase-3) Outside dimension (mm): 620x670x1000 Weight (Kg): 170                                                                                                           |                | 1,65,000/- | 47,000/-         | 1,18,000/-  |
| 2    | Sinmag Dough Sheeter Table Top (SM-520S) (HSN: 84381010) Table top model Working Width : 500 Conveyor Table length(mm): 670 Gap Between Rollers(mm): 0.3-30 Machine tables are in working position (mm): 1460x940x580. Machine table folded up(mm): 850x940x580 Power : 0.55 (3- Phase) Weight: 100 | KER            | 3,10,000/- | 92,000/-<br>INES | 2,18,000/-  |