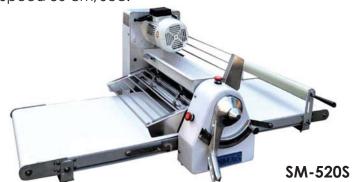

Vendor Fmail in@annlehakingmachinery in HSN\SAC **Total Amount** Code **Item Description UOM** Excise Amount(ININR) (ININR) SNo Item Code **Description 2** Item Category **Unit Cost** Qtv GST% VAT % 7000646 84730000 BAKERY PROFFER MACHINE SINMAG SM-520S NOS 214,200.00 1 18.00 0.00 0 214200.00 Total Unit 1.00

### Kind Attention:

We thank you so much for your enquiry. As per our discussion we are enclosing our offer for Bakery Machines as below

| S.NO | DESCRIPTIONS                                                                                                                                                                                                                                                                                        | NO.OF<br>UNITS | PRICE      | DISCOUNT         | FINAL VALUE |
|------|-----------------------------------------------------------------------------------------------------------------------------------------------------------------------------------------------------------------------------------------------------------------------------------------------------|----------------|------------|------------------|-------------|
| 1    | Sinmag Planetary Mixer (SM-401) (HSN No.84381010) Capacity (litre): 40 Agitator Speed (rpm): 105/208/404 Power (kw): 0.75 (Phase-3) Outside dimension (mm): 620x670x1000 Weight (Kg): 170                                                                                                           |                | 1,65,000/- | 47,000/-         | 1,18,000/-  |
| 2    | Sinmag Dough Sheeter Table Top (SM-520S) (HSN: 84381010) Table top model Working Width : 500 Conveyor Table length(mm): 670 Gap Between Rollers(mm): 0.3-30 Machine tables are in working position (mm): 1460x940x580. Machine table folded up(mm): 850x940x580 Power : 0.55 (3- Phase) Weight: 100 | KER            | 3,10,000/- | 92,000/-<br>INES | 2,18,000/-  |