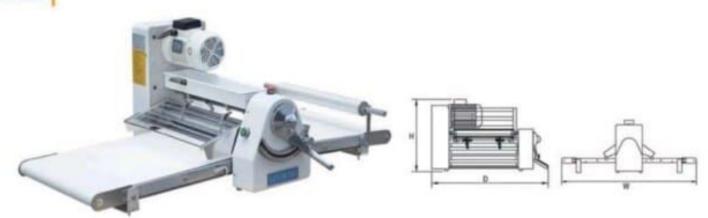

Vendor Fmail in@annlehakingmachinery in HSN\SAC **Total Amount** Code **Item Description UOM** Excise Amount(ININR) (ININR) SNo Item Code **Description 2** Item Category **Unit Cost** Qtv GST% VAT % 7000646 84730000 BAKERY PROFFER MACHINE SINMAG SM-520S NOS 214,200.00 1 18.00 0.00 0 214200.00 Total Unit 1.00

### Kind Attention:

We thank you so much for your enquiry. As per our discussion we are enclosing our offer for Bakery Machines as below

| S.NO | DESCRIPTIONS                                                                                                                                                                                                                                                                                        | NO.OF<br>UNITS | PRICE      | DISCOUNT         | FINAL VALUE |
|------|-----------------------------------------------------------------------------------------------------------------------------------------------------------------------------------------------------------------------------------------------------------------------------------------------------|----------------|------------|------------------|-------------|
| 1    | Sinmag Planetary Mixer (SM-401) (HSN No.84381010) Capacity (litre): 40 Agitator Speed (rpm): 105/208/404 Power (kw): 0.75 (Phase-3) Outside dimension (mm): 620x670x1000 Weight (Kg): 170                                                                                                           |                | 1,65,000/- | 47,000/-         | 1,18,000/-  |
| 2    | Sinmag Dough Sheeter Table Top (SM-520S) (HSN: 84381010) Table top model Working Width : 500 Conveyor Table length(mm): 670 Gap Between Rollers(mm): 0.3-30 Machine tables are in working position (mm): 1460x940x580. Machine table folded up(mm): 850x940x580 Power : 0.55 (3- Phase) Weight: 100 | KER            | 3,10,000/- | 92,000/-<br>INES | 2,18,000/-  |