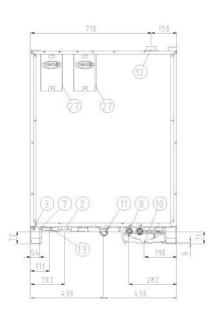

#### Features:

- Digital Control Panel
- Excellent mixing result.
- Switch for Manual & Automatic function.
- Mounted on castors, easily movable.
- Stainless Steel Hook ^ Bowl.

| Mod               | el        | SM2-25 | \$M2-501 | SM2-80T         | SM2-120T | SM2-200T |
|-------------------|-----------|--------|----------|-----------------|----------|----------|
| Capacity          | Flour     | 12.5   | 25       | √ <sub>50</sub> | 75       | 125      |
| (Kg)              | Dough     | 25     | 50       | 80              | 120      | 200      |
| Power (Kw)        | Spiral    | 2.2    | 3        | 4.5             | 9        | 12       |
|                   | Bowl      |        | 0.37     | 0.75            | 0.55     | 1.5      |
| Spiral Speed      | 1st Speed | 140    | 135      | 125             | 110_     | 98       |
| (rpm)             | 2nd Speed | 280    | 270      | 250             | 220      | 196      |
| Bowl Speed        | 1st Speed | 12.8   | 17.8     | 17.2            | 13       | 11       |
| (rpm)             | 2nd Speed | 25.5   | 17.8     | 17.2            | 13       | 11       |
| Dima amaia m      | Width     | 560    | 640      | 765             | 830      | 980      |
| Dimension<br>(mm) | Depth     | 850    | 1080     | 1280            | 1465     | 1580     |
| (111111)          | Height    | 1120   | 1220     | 1335            | 1570     | 1580     |
| Weight (Kg)       |           | 130    | 320      | 385             | 610      | 1300     |