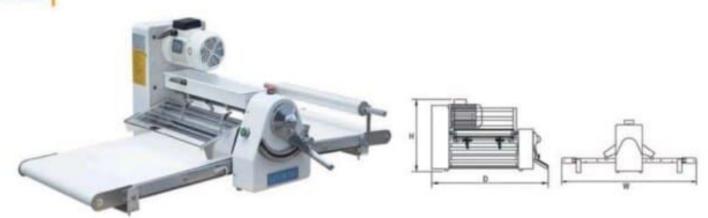

## **DOUGH SHEETER SERIES**

### LIGHT DUTY DOUGH SHEETER

Features:

PVC Conveyor Belt.

Manual Operation.

SM-520S with Button, SM520-F with Handle.

Conveyor Table could be lifted up for space saving when not in operation.

Scrapers can be removed without tools, convenient for cleaning.

SM-520F mounted on castors with locking system, easily movable.

Safety Guard protects from injury.

Speed 50 cm/Sec.

| Model                          | SM-520S     | SM-520F     | SM-520      | SM-630      |      |
|--------------------------------|-------------|-------------|-------------|-------------|------|
| TYPE                           | Table Model | Floor Model | Floor Model | Floor Model |      |
| Working Table Width (mm)       |             | 500         | 500         | 500         | 600  |
| Conveyor Table Length (mm)     |             | 670         | 980         | 980         | 1400 |
| Gap between Rollers (mm)       | 0.3 - 30    | 0.3 - 30    | 0.3 - 30    | 0.3 - 30    |      |
| External dimension (mm)        | Width       | 1460        | 2610        | 2610        | 3300 |
| (Machine tables are in working | Depth       | 940         | 1030        | 1030        | 1130 |
| position)                      | Height      | 580         | 1170        | 1170        | 1170 |
| External dimension (mm)        | Width       | 850         | 1200        | 1300        | 2000 |
| ,                              | Depth       | 940         | 1030        | 1030        | 1130 |
| (Machine tables are folded up) | Height      | 670         | 1750        | 1700        | 1980 |
| Power (Kw)                     |             | 0.55        | 0.55        | 0.75        | 0.75 |
| Weight (Kg)                    |             | 100         | 168         | 220         | 260  |