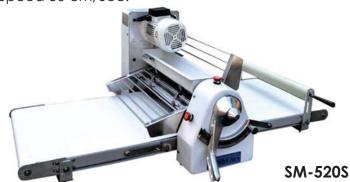

## **DOUGH SHEETER SERIES**

### LIGHT DUTY DOUGH SHEETER

Features:

PVC Conveyor Belt.

Manual Operation.

SM-520S with Button, SM520-F with Handle.

Conveyor Table could be lifted up for space saving when not in operation.

Scrapers can be removed without tools, convenient for cleaning.

SM-520F mounted on castors with locking system, easily movable.

Safety Guard protects from injury.

Speed 50 cm/Sec.

| Model                          | SM-520S     | SM-520F     | SM-520      | SM-630      |      |
|--------------------------------|-------------|-------------|-------------|-------------|------|
| TYPE                           | Table Model | Floor Model | Floor Model | Floor Model |      |
| Working Table Width (mm)       |             | 500         | 500         | 500         | 600  |
| Conveyor Table Length (mm)     |             | 670         | 980         | 980         | 1400 |
| Gap between Rollers (mm)       | 0.3 - 30    | 0.3 - 30    | 0.3 - 30    | 0.3 - 30    |      |
| External dimension (mm)        | Width       | 1460        | 2610        | 2610        | 3300 |
| (Machine tables are in working | Depth       | 940         | 1030        | 1030        | 1130 |
| position)                      | Height      | 580         | 1170        | 1170        | 1170 |
| External dimension (mm)        | Width       | 850         | 1200        | 1300        | 2000 |
| ,                              | Depth       | 940         | 1030        | 1030        | 1130 |
| (Machine tables are folded up) | Height      | 670         | 1750        | 1700        | 1980 |
| Power (Kw)                     |             | 0.55        | 0.55        | 0.75        | 0.75 |
| Weight (Kg)                    |             | 100         | 168         | 220         | 260  |