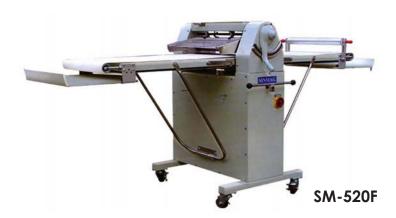

#### **HEAVY DUTY DOUGH SHEETER**

Features

Conveyor Belt (mm).

Catch trays at both ends.

Driving by chain wheel avoids conveyor belt slip.

Gear driving in oil batch enable heavy duty operation.

Scrapers can be removed without tools, convenient for cleaning.

Machine can be operated by both manual lever & footboard.

Conveyor table could be lifted up for space saving when not in operation. Speed 50 cms/sec.

PPLE
RELIABLE PARTINER IN BAKERY MACHINERY & SERVICES

SM-520 / SM-630

**SINMAG** 