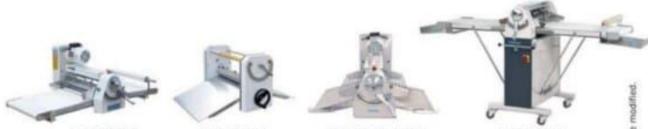

## **DOUGH SHEETER SERIES**

### LIGHT DUTY DOUGH SHEETER

Features:

PVC Conveyor Belt.

Manual Operation.

SM-520S with Button, SM520-F with Handle.

Conveyor Table could be lifted up for space saving when not in operation.

Scrapers can be removed without tools, convenient for cleaning.

#### **HEAVY DUTY DOUGH SHEETER**

Features

Conveyor Belt (mm).

Catch trays at both ends.

Driving by chain wheel avoids conveyor belt slip.

Gear driving in oil batch enable heavy duty operation.

Scrapers can be removed without tools, convenient for cleaning.