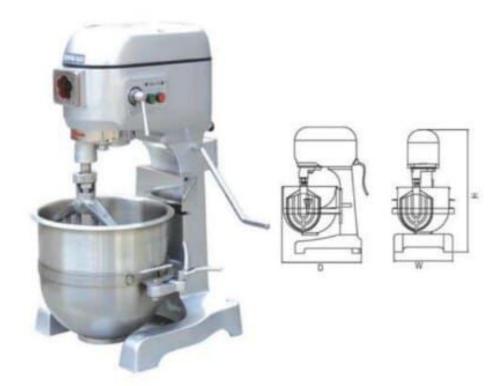

## SPIRAL MIXER SERIES

### **Spiral Mixer Fixed Bowl**

#### Features:

- Digital Control Panel
- Excellent mixing result.
- Switch for Manual & Automatic function.
- Mounted on castors, easily movable.
- Stainless Steel Hook ^ Bowl.

| Mod               | el        | SM2-25 | \$M2-501 | SM2-80T         | SM2-120T | SM2-200T |
|-------------------|-----------|--------|----------|-----------------|----------|----------|
| Capacity          | Flour     | 12.5   | 25       | √ <sub>50</sub> | 75       | 125      |
| (Kg)              | Dough     | 25     | 50       | 80              | 120      | 200      |
| Power (Kw)        | Spiral    | 2.2    | 3        | 4.5             | 9        | 12       |
|                   | Bowl      |        | 0.37     | 0.75            | 0.55     | 1.5      |
| Spiral Speed      | 1st Speed | 140    | 135      | 125             | 110_     | 98       |
| (rpm)             | 2nd Speed | 280    | 270      | 250             | 220      | 196      |
| Bowl Speed        | 1st Speed | 12.8   | 17.8     | 17.2            | 13       | 11       |
| (rpm)             | 2nd Speed | 25.5   | 17.8     | 17.2            | 13       | 11       |
| Dima amaia m      | Width     | 560    | 640      | 765             | 830      | 980      |
| Dimension<br>(mm) | Depth     | 850    | 1080     | 1280            | 1465     | 1580     |
| (111111)          | Height    | 1120   | 1220     | 1335            | 1570     | 1580     |
| Weight (Kg)       |           | 130    | 320      | 385             | 610      | 1300     |