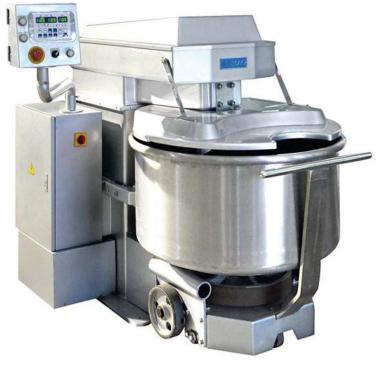

### Spiral Mixer With Removable Bowl

#### Features:

- Digital Control
- Machine Head goes up vertically
- Hydraulic lifting system for machine head.
- 3 Timers for programming reverse direction & both speeds.
- Bowl drive by transmission wheel with rubber coating
- Bowl is pulled automatically against the transmission wheel by means of a hydraulic system.
- Besides digital control panel, manual switch is equipped in case the former one has problem
- Stainless Steel Hook and Bowl

| Mod          | lel       | SM-120a | SM-200aT |
|--------------|-----------|---------|----------|
| Capacity     | Flour     | 75      | 125      |
| (Kg)         | Dough     | 120     | 200      |
| Power (Kw)   | Spiral    | 9       | 12       |
| 1 OWEI (KW)  | Bowl      | 0.75    | 1.5      |
| Spiral Speed | 1st Speed | 110     | 105      |
| (rpm)        | 2nd Speed | 220     | 210      |
| Bowl Speed   | 1st Speed | 13      | 11       |
| Dimension    | Width     | 780     | 1020     |
|              | Depth     | 1600    | 1780     |
| (mm)         | Height    | 1380    | 1330     |
| Weight (Kg)  |           | 1300    | 1350     |
| Bowl Lifter  |           | Opt     | ional    |