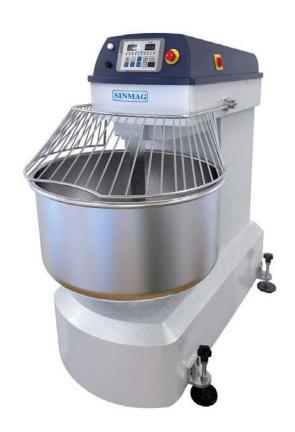

## SPIRAL MIXER SERIES

### **Spiral Mixer Fixed Bowl**

#### Features:

- Digital Control Panel
- Excellent mixing result.
- Switch for Manual & Automatic function.
- Mounted on castors, easily movable.
- Stainless Steel Hook ^ Bowl.

| Mod               | el        | SM2-25 | \$M2-501 | SM2-80T         | SM2-120T | SM2-200T |
|-------------------|-----------|--------|----------|-----------------|----------|----------|
| Capacity          | Flour     | 12.5   | 25       | √ <sub>50</sub> | 75       | 125      |
| (Kg)              | Dough     | 25     | 50       | 80              | 120      | 200      |
| Power (Kw)        | Spiral    | 2.2    | 3        | 4.5             | 9        | 12       |
|                   | Bowl      |        | 0.37     | 0.75            | 0.55     | 1.5      |
| Spiral Speed      | 1st Speed | 140    | 135      | 125             | 110_     | 98       |
| (rpm)             | 2nd Speed | 280    | 270      | 250             | 220      | 196      |
| Bowl Speed        | 1st Speed | 12.8   | 17.8     | 17.2            | 13       | 11       |
| (rpm)             | 2nd Speed | 25.5   | 17.8     | 17.2            | 13       | 11       |
| Dima amaia m      | Width     | 560    | 640      | 765             | 830      | 980      |
| Dimension<br>(mm) | Depth     | 850    | 1080     | 1280            | 1465     | 1580     |
| (111111)          | Height    | 1120   | 1220     | 1335            | 1570     | 1580     |
| Weight (Kg)       |           | 130    | 320      | 385             | 610      | 1300     |