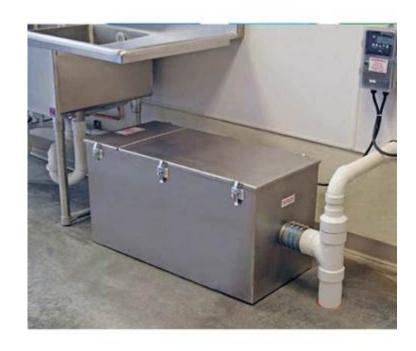

**Subject:** 3rd wave cafe - Mumai t1 requirement

Dear Najuka

As discussed with you on call please share quote for below mentioned equipment for 3<sup>rd</sup> wave café.

| 3rd Wave             | MERRY CHEF STAND                                 | 450x515x100 mm                 | SS Fabrication Equipment | 1 |
|----------------------|--------------------------------------------------|--------------------------------|--------------------------|---|
| 3rd Wave             | CUSTOM HW AND BPR SINK WITH GREASE TRAP          | stainless steel 465x315x300 mm | Steel Kraft              | 1 |
| 3 <sup>rd</sup> Wave | MERRY CHEF STAND                                 | 450x515x100 mm                 |                          |   |
| 3rd Wave             | CUSTOM COMPRESSED HW & BPR SINK WITH GREASE TRAP | 600x750x100+100+462 mm         |                          | 1 |

## SS Cup Holder with Heater

CUSTOM HW AND BPR SINK WITH GREASE TRAP

CUSTOM COMPRESSED HW & BPR SINK WITH GREASE TRAP

Thanks & Regards,
Abdul Rehman
☐ | ☎ +91 9920292129
Travel Food Services Pvt. Limited.