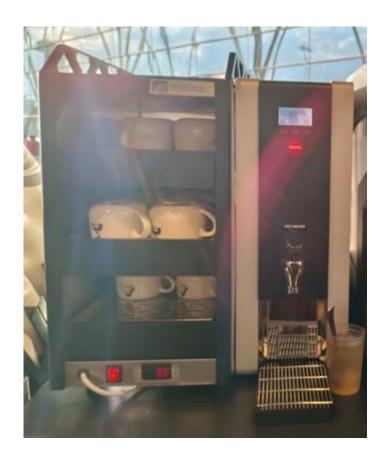

**Subject:** 3rd wave cafe - Mumai t1 requirement

Dear Najuka

As discussed with you on call please share quote for below mentioned equipment for 3<sup>rd</sup> wave café.

| 3rd Wave             | MERRY CHEF STAND                                 | 450x515x100 mm                 | SS Fabrication Equipment | 1 |
|----------------------|--------------------------------------------------|--------------------------------|--------------------------|---|
| 3rd Wave             | CUSTOM HW AND BPR SINK WITH GREASE TRAP          | stainless steel 465x315x300 mm | Steel Kraft              | 1 |
| 3 <sup>rd</sup> Wave | MERRY CHEF STAND                                 | 450x515x100 mm                 |                          |   |
| 3rd Wave             | CUSTOM COMPRESSED HW & BPR SINK WITH GREASE TRAP | 600x750x100+100+462 mm         |                          | 1 |

## SS Cup Holder with Heater

CUSTOM HW AND BPR SINK WITH GREASE TRAP

CUSTOM COMPRESSED HW & BPR SINK WITH GREASE TRAP

Thanks & Regards,
Abdul Rehman
☐ | ☎ +91 9920292129
Travel Food Services Pvt. Limited.