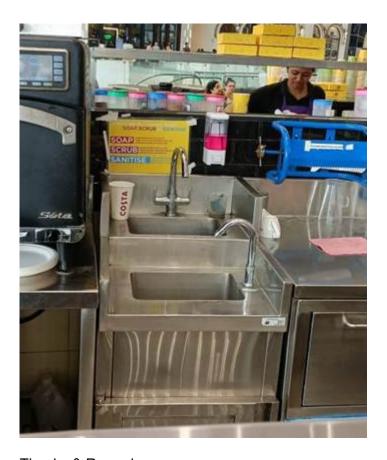

**Subject:** 3rd wave cafe - Mumai t1 requirement

Dear Najuka

As discussed with you on call please share quote for below mentioned equipment for 3<sup>rd</sup> wave café.

| 3rd Wave             | MERRY CHEF STAND                                 | 450x515x100 mm                 | SS Fabrication Equipment | 1 |
|----------------------|--------------------------------------------------|--------------------------------|--------------------------|---|
| 3rd Wave             | CUSTOM HW AND BPR SINK WITH GREASE TRAP          | stainless steel 465x315x300 mm | Steel Kraft              | 1 |
| 3 <sup>rd</sup> Wave | MERRY CHEF STAND                                 | 450x515x100 mm                 |                          |   |
| 3rd Wave             | CUSTOM COMPRESSED HW & BPR SINK WITH GREASE TRAP | 600x750x100+100+462 mm         |                          | 1 |

## SS Cup Holder with Heater

CUSTOM HW AND BPR SINK WITH GREASE TRAP

CUSTOM COMPRESSED HW & BPR SINK WITH GREASE TRAP

Thanks & Regards,
Abdul Rehman
☐ | ☎ +91 9920292129
Travel Food Services Pvt. Limited.