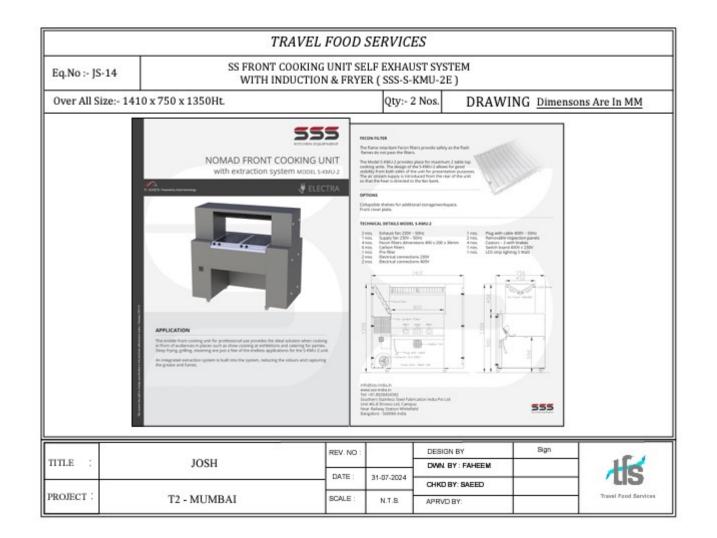

### Front Cooking Unit SKMU 2E

Size: 1410 X 750 X 1350mm

2 nos. Exhaust fan 230V – 50Hz

1 no. Plug with cable 400V – 50Hz

1 no. Supply fan 230V – 50Hz

2 nos. Removable inspection panels

4 nos. Fecon filters dimensions 400 x 200 x 36mm

4 nos. Castors – 2 with brakes

6 nos. Carbon filters

1 no. Switchboard 400V x 230V

#### 1 no. Pre-filter

1 no. LED strip lighting 5 Watt

2 nos. Electrical connections 230V

## 2 nos. Electrical connections 400V