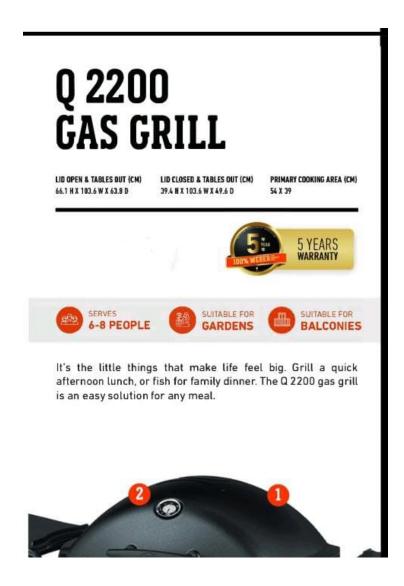

## Sir

Please check below the rate against your inquiry

1) Weber Q2000 GAS Grill Barbeque --- 1 no

Out Of Production New Model : Q2200 Rate : 33800/- per + Gst

**Delivery: 2-3 Days** 

Transportation: 650/- + Gst Extra Payment 100% Advance with Gst

Dear Partners,

Kindly share the below item qtn Qty-1

Delivery address: Kurla Mumbai

Weber Q2000 Gas Grill Barbeque | Table Top BBQ Grill & Char Griller with Foldable Side Tables | Cast Aluminium Lid Cover & Body | Portable Premium Mini Gas BBQ | Home or Travel - Black (53010074)