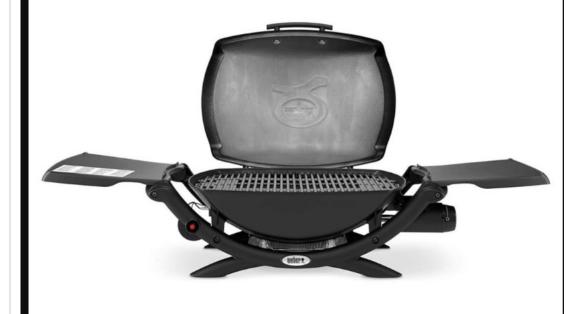

## Sir

Please check below the rate against your inquiry

1) Weber Q2000 GAS Grill Barbeque --- 1 no

Out Of Production New Model : Q2200 Rate : 33800/- per + Gst

**Delivery: 2-3 Days** 

Transportation: 650/- + Gst Extra Payment 100% Advance with Gst

Dear Partners,

Kindly share the below item qtn Qty-1

Delivery address: Kurla Mumbai

Weber Q2000 Gas Grill Barbeque | Table Top BBQ Grill & Char Griller with Foldable Side Tables | Cast Aluminium Lid Cover & Body | Portable Premium Mini Gas BBQ | Home or Travel - Black (53010074)