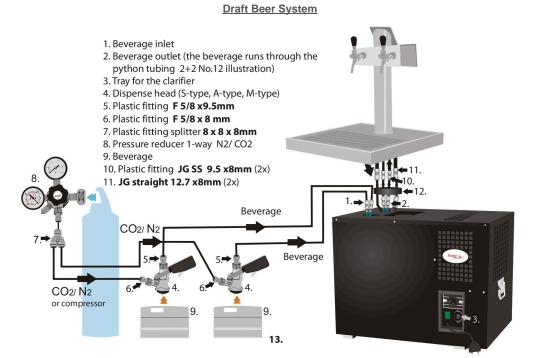

### Krome Dispense Private Limited- UNIT 2,

Pathankot Main Road, Village Raipur-Rasulpur, Opposite Hemkunth Public school, Jalandhar 144004, Punjab

www.kromedispense.com GST# 03AAFCK9296A1ZL

Beer tubing and fittings qty may change depending upon your bar area. Charges will be extra. Beer keg, Stabilizer and CO2 Cylinder are not included and are your responsibility.