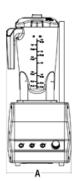

## Technical data

| Model        | Orione Q VV      | Orione 2 Q VV         |
|--------------|------------------|-----------------------|
| Power        | watt 750 - Hp 1  | watt 750+750 / Hp 1+1 |
| Power source | 1ph              | 1ph                   |
| Revolutions  | rpm 8.000÷16.000 | rpm 8.000÷16.000      |
| Jug capacity | lt 2             | lt 2 + 2              |
| A            | mm 202           | mm 380                |
| В            | mm 210           | mm 210                |
| С            | mm 486           | mm 486                |
| Net weight   | kg 5             | kg 10                 |
| Shipping     | mm 310x300x530   | mm 480x300x530        |
| Gross weight | kg 7             | kg 12                 |
| HS-CODE      | 84388091         |                       |