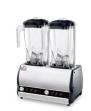

Sirman Spa Viale dell'Industria 9/11 35010 PIEVE DI CURTAROLO (PD), Italy Tel./Fax. +39 049 9698666 / +39 049 9698688 email: info@sirman.com

Sirman Blenders, model Orione Q:

Professional mixer designed to cater for specific requirements of bars, restaurants, cafeterias, etc.

- Extruded aluminium machine body and sides in ABS.
- Membrane sealing system to prevent fluids from entering inside the machine.
   Powerful motor with forced ventilation, for prolonged use and enhanced durability.
- Magnetic safety micro-switch on glass lid without forced position.
- Siliconic membrane controls with ON, OFF Pulse button and NVR device.
- Speed variator.
   2-Litre square glass made in unbreakable transparent Tritan, graduated in litres, UK and U.S. gallons.
- Very practical, with possibility of pouring in 3 different directions, ideal in the preparation of frozen drinks, Smoothies with syrups and concentrates.
- Glass lid in rubber with plug for adding ingredients.
  Stainless steel transmission hub body; can be easily separated from the glass body for easy cleaning.
- Cutters shaft supported by ball bearings to prevent overheating and to guarantee enhanced durability.
- Star drive in high-resistance sintered steel.
- 4-Spoke cutter obtained from a single pressing of hardened steel for blades also suitable for crushing ice.
- The square glass was designed for optimal operation with large quantities of ice, even of the dry type.
- Practical and functional: the product can be poured in 3 different directions.
- Ideal in the preparation of frozen drinks, Smoothies with syrups and concentrates.
- Multi-point motor drive in stainless steel.