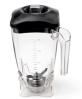

- Extruded aluminium machine body and sides in ABS.
- Membrane sealing system to prevent fluids from entering inside the machine.
   Powerful motor with forced ventilation, for prolonged use and enhanced durability.
- Magnetic safety micro-switch on glass lid without forced position.
- Siliconic membrane controls with ON, OFF Pulse button and NVR device.
- Speed variator.
   2-Litre square glass made in unbreakable transparent Tritan, graduated in litres, UK and U.S. gallons.
- Very practical, with possibility of pouring in 3 different directions, ideal in the preparation of frozen drinks, Smoothies with syrups and concentrates.
- Glass lid in rubber with plug for adding ingredients.
  Stainless steel transmission hub body; can be easily separated from the glass body for easy cleaning.
- Cutters shaft supported by ball bearings to prevent overheating and to guarantee enhanced durability.
- Star drive in high-resistance sintered steel.
- 4-Spoke cutter obtained from a single pressing of hardened steel for blades also suitable for crushing ice.
- The square glass was designed for optimal operation with large quantities of ice, even of the dry type.
- Practical and functional: the product can be poured in 3 different directions.
- Ideal in the preparation of frozen drinks, Smoothies with syrups and concentrates.
- Multi-point motor drive in stainless steel.