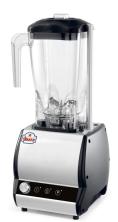

Sirman Spa Viale dell'Industria 9/11 35010 PIEVE DI CURTAROLO (PD), Italy Tel./Fax. +39 049 9698666 / +39 049 9698688 email: info@sirman.com

Sirman Blenders, model Orione Q:

Professional mixer designed to cater for specific requirements of bars, restaurants, cafeterias, etc.

- Extruded aluminium machine body and sides in ABS.
- Membrane sealing system to prevent fluids from entering inside the machine.
   Powerful motor with forced ventilation, for prolonged use and enhanced durability.
- Magnetic safety micro-switch on glass lid without forced position.
- Siliconic membrane controls with ON, OFF Pulse button and NVR device.
- Speed variator.
   2-Litre square glass made in unbreakable transparent Tritan, graduated in litres, UK and U.S. gallons.
- Very practical, with possibility of pouring in 3 different directions, ideal in the preparation of frozen drinks, Smoothies with syrups and concentrates.
- Glass lid in rubber with plug for adding ingredients.
  Stainless steel transmission hub body; can be easily separated from the glass body for easy cleaning.
- Cutters shaft supported by ball bearings to prevent overheating and to guarantee enhanced durability.
- Star drive in high-resistance sintered steel.
- 4-Spoke cutter obtained from a single pressing of hardened steel for blades also suitable for crushing ice.
- The square glass was designed for optimal operation with large quantities of ice, even of the dry type.
- Practical and functional: the product can be poured in 3 different directions.
- Ideal in the preparation of frozen drinks, Smoothies with syrups and concentrates.
- Multi-point motor drive in stainless steel.