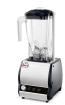

Sirman Spa Viale dell'Industria 9/11 35010 PIEVE DI CURTAROLO (PD), Italy Tel./Fax. +39 049 9698666 / +39 049 9698688 email: info@sirman.com

Sirman Blenders, model Orione Q:

Professional mixer designed to cater for specific requirements of bars, restaurants, cafeterias, etc.

- Extruded aluminium machine body and sides in ABS.
- Membrane sealing system to prevent fluids from entering inside the machine.
   Powerful motor with forced ventilation, for prolonged use and enhanced durability.
- Magnetic safety micro-switch on glass lid without forced position.
- Siliconic membrane controls with ON, OFF Pulse button and NVR device.
- Speed variator.
   2-Litre square glass made in unbreakable transparent Tritan, graduated in litres, UK and U.S. gallons.
- Very practical, with possibility of pouring in 3 different directions, ideal in the preparation of frozen drinks, Smoothies with syrups and concentrates.
- Glass lid in rubber with plug for adding ingredients.
  Stainless steel transmission hub body; can be easily separated from the glass body for easy cleaning.
- Cutters shaft supported by ball bearings to prevent overheating and to guarantee enhanced durability.
- Star drive in high-resistance sintered steel.
- 4-Spoke cutter obtained from a single pressing of hardened steel for blades also suitable for crushing ice.
- The square glass was designed for optimal operation with large quantities of ice, even of the dry type.
- Practical and functional: the product can be poured in 3 different directions.
- Ideal in the preparation of frozen drinks, Smoothies with syrups and concentrates.
- Multi-point motor drive in stainless steel.