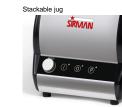

- Extruded aluminium machine body and sides in ABS.
- Membrane sealing system to prevent fluids from entering inside the machine.
   Powerful motor with forced ventilation, for prolonged use and enhanced durability.
- Magnetic safety micro-switch on glass lid without forced position.
- Siliconic membrane controls with ON, OFF Pulse button and NVR device.
- Speed variator.
   2-Litre square glass made in unbreakable transparent Tritan, graduated in litres, UK and U.S. gallons.
- Very practical, with possibility of pouring in 3 different directions, ideal in the preparation of frozen drinks, Smoothies with syrups and concentrates.
- Glass lid in rubber with plug for adding ingredients.
  Stainless steel transmission hub body; can be easily separated from the glass body for easy cleaning.
- Cutters shaft supported by ball bearings to prevent overheating and to guarantee enhanced durability.
- Star drive in high-resistance sintered steel.
- 4-Spoke cutter obtained from a single pressing of hardened steel for blades also suitable for crushing ice.
- The square glass was designed for optimal operation with large quantities of ice, even of the dry type.
- Practical and functional: the product can be poured in 3 different directions.
- Ideal in the preparation of frozen drinks, Smoothies with syrups and concentrates.
- Multi-point motor drive in stainless steel.

Other versions:

- 1 or 2 glass version
- Orione Timer: manual adjustment timer and automatic machine switch off
- Orione Plus: electronic version with 9 pre-set processing programs.

Orione Plus VV - 9 pre-set programs