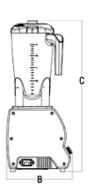

## Data sheet

## Technical data

| Model        | Orione Q VV      | Orione 2 Q VV         |
|--------------|------------------|-----------------------|
| Power        | watt 750 - Hp 1  | watt 750+750 / Hp 1+1 |
| Power source | 1ph              | 1ph                   |
| Revolutions  | rpm 8.000÷16.000 | rpm 8.000÷16.000      |
| Jug capacity | lt 2             | lt 2 + 2              |
| A            | mm 202           | mm 380                |
| В            | mm 210           | mm 210                |
| С            | mm 486           | mm 486                |
| Net weight   | kg 5             | kg 10                 |
| Shipping     | mm 310x300x530   | mm 480x300x530        |
| Gross weight | kg 7             | kg 12                 |
| HS-CODE      | 84388091         |                       |