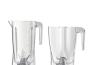

- Extruded aluminium machine body and sides in ABS.
- Membrane sealing system to prevent fluids from entering inside the machine.
   Powerful motor with forced ventilation, for prolonged use and enhanced durability.
- Magnetic safety micro-switch on glass lid without forced position.
- Siliconic membrane controls with ON, OFF Pulse button and NVR device.
- Speed variator.
   2-Litre square glass made in unbreakable transparent Tritan, graduated in litres, UK and U.S. gallons.
- Very practical, with possibility of pouring in 3 different directions, ideal in the preparation of frozen drinks, Smoothies with syrups and concentrates.
- Glass lid in rubber with plug for adding ingredients.
  Stainless steel transmission hub body; can be easily separated from the glass body for easy cleaning.
- Cutters shaft supported by ball bearings to prevent overheating and to guarantee enhanced durability.
- Star drive in high-resistance sintered steel.
- 4-Spoke cutter obtained from a single pressing of hardened steel for blades also suitable for crushing ice.
- The square glass was designed for optimal operation with large quantities of ice, even of the dry type.
- Practical and functional: the product can be poured in 3 different directions.
- Ideal in the preparation of frozen drinks, Smoothies with syrups and concentrates.
- Multi-point motor drive in stainless steel.