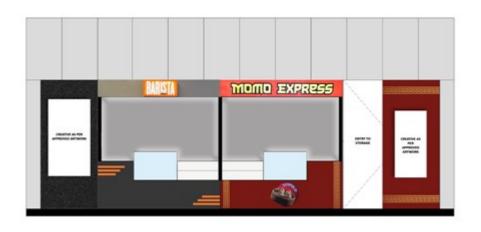

Dear Sir,

Please find attached the update Shop Wise BOQ as discussed scope work.

|      | T-1 IGI | Airport Delhi _TFS Outlets    |              |                               |              |                          |           |
|------|---------|-------------------------------|--------------|-------------------------------|--------------|--------------------------|-----------|
| S.No | HSN     | Outlet Name                   | Specs.       | Location                      | AMOUNT (INR) | GST @18%                 | TOTAL     |
| 1    | 995411  | Barista                       | BOQ Attached | Shop-9 T-1 IGI Airport Delhi  | 3,79,331     | 68,280                   | 4,47,610  |
| 2    | 995411  | Momo Express                  | BOQ Attached | Shop-9 T-1 IGI Airport Delhi  | 3,88,063     | 69,851                   | 4,57,914  |
| 3    | 995411  | Wrap it up                    | BOQ Attached | Shop-5 T-1 IGI Airport Delhi  | 3,15,413     | 56,774                   | 3,72,187  |
| 4    | 995411  | Burger Pizza                  | BOQ Attached | Shop-5 T-1 IGI Airport Delhi  | 3,17,081     | 57,075                   | 3,74,155  |
| 5    | 995411  | Cafeccino                     | BOQ Attached | Shop-7 T-1 IGI Airport Delhi  | 4,24,120     | 76,342                   | 5,00,462  |
| 6    | 995411  | Flying Bite                   | BOQ Attached | Shop-10 T-1 IGI Airport Delhi | 2,70,505     | 48,691                   | 3,19,196  |
| 7    | 995411  | Healthy Eats                  | BOQ Attached | Shop-10 T-1 IGI Airport Delhi | 2,45,353     | 44,164                   | 2,89,517  |
| 8    | 995411  | Masala Kitchen                | BOQ Attached | Shop-13 T-1 IGI Airport Delhi | 6,57,747     | 1,18,394                 | 7,76,141  |
| 9    | 995411  | Express of Idli.com           | BOQ Attached | Shop-13T-1 IGI Airport Delhi  | 6,29,047     | 1,13,228                 | 7,42,275  |
|      |         | TOTAL                         |              |                               | 36,26,660    |                          | 42,79,458 |
|      | Note:-  | Equipment Shifting Cost Extra |              |                               | Fallow D     | Fallow Dezience Tree LLP |           |

## Regards

On Tue, 11 Jun 2024 at 22:24, Pradeep Kumar < <u>pradeep@fallowdezience.com</u>> wrote:

Hi

Please find attached the best offer for given shop-9 & Shop-5 for your approval.

|      | T-1 IGI A | irport Delhi_TFS Outlets      |              |                             |                          |          |           |
|------|-----------|-------------------------------|--------------|-----------------------------|--------------------------|----------|-----------|
| S.No | HSN       | Outlet Name                   | Specs.       | Location                    | AMOUNT (INR)             | GST @18% | TOTAL     |
| 1    | 940310    | Barista                       | BOQ Attached | Shop-9 T-1 IGI Airport Delh | 4,34,175                 | 78,151   | 5,12,326  |
| 2    | 940310    | Momo Express                  | BOQ Attached | Shop-9 T-1 IGI Airport Delh | 4,74,115                 | 85,341   | 5,59,456  |
| 3    | 940310    | Wrap it up                    | BOQ Attached | Shop-5 T-1 IGI Airport Delh | 4,07,615                 | 73,371   | 4,80,986  |
| 4    | 940310    | Burger Pizza                  | BOQ Attached | Shop-5 T-1 IGI Airport Delh | 3,70,204                 | 66,637   | 4,36,840  |
|      |           | TOTAL                         |              |                             | 16,86,109                |          | 19,89,609 |
|      | Note:-    | Equipment Shifting Cost Extra |              |                             | Fallow Dezience Tree LLP |          |           |