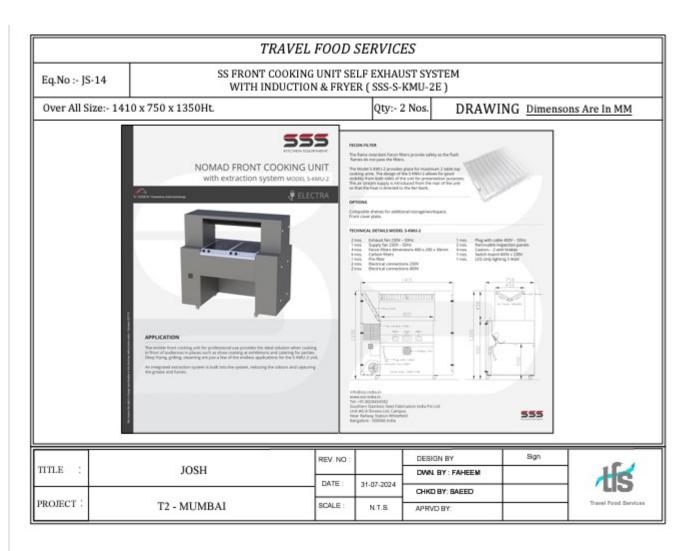

Dear Prakash / Darshan,

We kindly request you to review the attached alternate model for the equipment listed below and provide your approval at the earliest so we can proceed accordingly.

| OUTLET NAME       | ITEM NAME                                                        | Dimension              | Brand        |
|-------------------|------------------------------------------------------------------|------------------------|--------------|
| MUM JOSH T2 CSMIA | SS FRONT COOKING UNIT SELF EXHAUST SYSTEM WITH INDUCTION & FRYEI | R 1410 x 750 x 1350Ht. | SSS-S-KMU-2E |