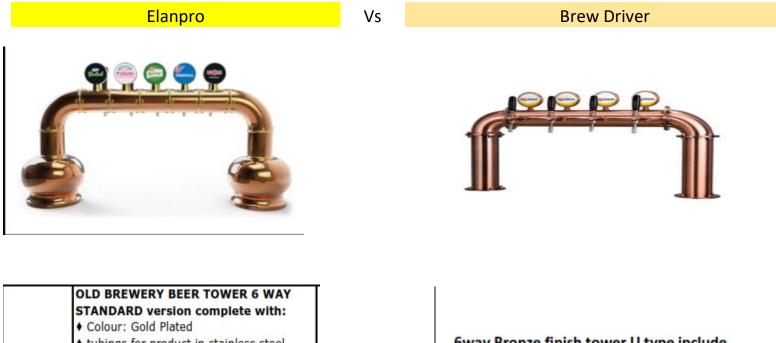

Your approval for this alternative solution would help us in reducing the Equipment cost & mitigating longer lead times.

|              | OLD BREWERY BEER TOWER 6 WAY                               |  |
|--------------|------------------------------------------------------------|--|
|              | STANDARD version complete with:                            |  |
|              | <ul> <li>Colour: Gold Plated</li> </ul>                    |  |
|              | <ul> <li>tubings for product in stainless steel</li> </ul> |  |
| Old Brewery  | <ul> <li>tubings for water in stainless steel</li> </ul>   |  |
| Beer Tower 6 | ♦ 6 taps Flux in chrome-plated with                        |  |
|              | stainless steel nozzle and compensator                     |  |

6way Bronze finish tower U type include beer tap and medalion

|        | UNDERCOUNTER PREMIX COOLING UNIT,                       |
|--------|---------------------------------------------------------|
|        | 6 WAYS                                                  |
|        | <ul> <li>vertical version</li> </ul>                    |
|        | body in steel plast colour orange/grey/black            |
|        | <ul> <li>compressor: 1/2 HP</li> </ul>                  |
|        | <ul> <li>eco-friendly gas: R134A/R290</li> </ul>        |
| HE 120 | <ul> <li>water tank: 50 liters</li> </ul>               |
|        | ♦ ice bank: 25 kg                                       |
|        | <ul> <li>water recirculation pump : 5 meters</li> </ul> |
|        | vertical uplift/9 liters                                |
|        | <ul> <li>mechanical thermostat</li> </ul>               |
|        | ♦ inlet/outlet temperature: 25°C/4°C                    |
|        | Dimensions (WxDxH): 18x18x31 inch                       |