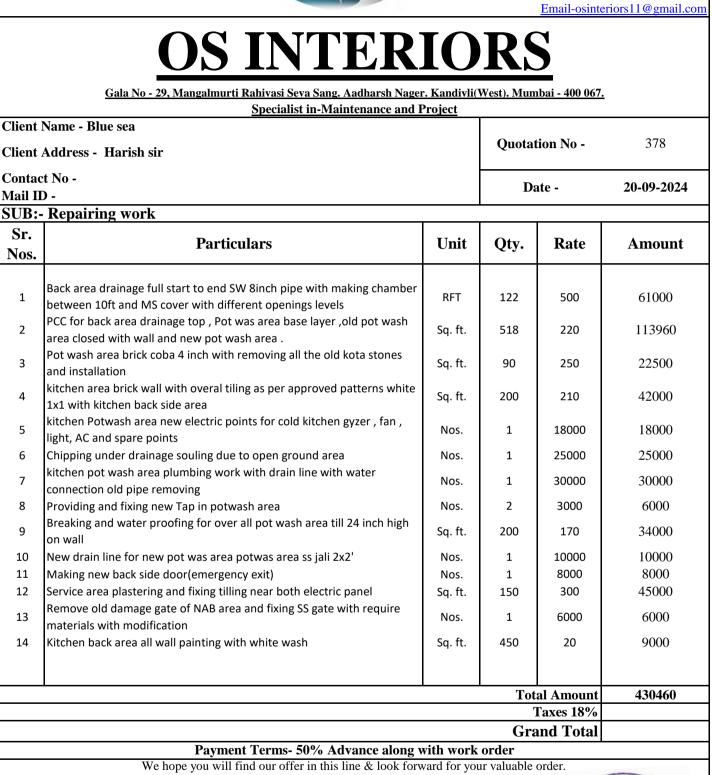

| Sr. Nos.     | Work discription                                                                                                                      | Unit    | Qty. | Shyam Ent. Amount |        | OS Interiors |        | Prime w. amount |        | Nego. Shyam Ent. |        |  |
|--------------|---------------------------------------------------------------------------------------------------------------------------------------|---------|------|-------------------|--------|--------------|--------|-----------------|--------|------------------|--------|--|
|              | Back area drainage full start to end SW 8inch pipe with making<br>chamber between 10ft and MS cover with different openings<br>levels | RFT     | 122  | 450               | 54900  | 500          | 61000  | 550             | 67100  | 368              | 44896  |  |
| 2            | PCC for back area drainage top , Pot was area base layer ,old pot wash area closed with wall and new pot wash area .                  | Sq. ft. | 518  | 195               | 101010 | 220          | 113960 | 250             | 129500 | 173              | 89614  |  |
| 3            | Pot wash area brick coba 4 inch with removing all the old kota stones and installation                                                | Sq. ft. | 90   | 270               | 24300  | 250          | 22500  | 250             | 22500  | 222              | 19980  |  |
| 4            | kitchen area brick wall with overal tiling as per approved patterns white 1x1 with kitchen back side area                             | Sq. ft. | 200  | 180               | 36000  | 210          | 42000  | 250             | 50000  | 150              | 30000  |  |
| 5            | kitchen Potwash area new electric points for cold kitchen gyzer ,<br>fan , light, AC and spare points                                 | Nos.    | 1    | 17000             | 17000  | 18000        | 18000  | 20000           | 20000  | 15000            | 15000  |  |
| 6            | Chipping under drainage souling due to open ground area                                                                               | Nos.    | 1    | 24000             | 24000  | 25000        | 25000  | 25000           | 25000  | 18000            | 18000  |  |
| 7            | kitchen pot wash area plumbing work with drain line with water<br>connection old pipe removing                                        | Nos.    | 1    | 28000             | 28000  | 30000        | 30000  | 33000           | 33000  | 25000            | 25000  |  |
| 8            | Providing and fixing new Tap in potwash area                                                                                          | Nos.    | 2    | 2500              | 5000   | 3000         | 6000   | 5000            | 10000  | 2500             | 5000   |  |
| 9            | Breaking and water proofing for over all pot wash area till 24 inch high on wall                                                      | Sq. ft. | 200  | 210               | 42000  | 170          | 34000  | 180             | 36000  | 160              | 32000  |  |
| 10           | New drain line for new pot was area potwas area ss jali 2x2'                                                                          | Nos.    | 1    | 9000              | 9000   | 10000        | 10000  | 12000           | 12000  | 9000             | 9000   |  |
| 11           | Making new back side door(emergency exit)                                                                                             | Nos.    | 1    | 7000              | 7000   | 8000         | 8000   | 7000            | 7000   | 7000             | 7000   |  |
| 12           | Service area plastering and fixing tilling near both electric panel                                                                   | Sq. ft. | 150  | 250               | 37500  | 300          | 45000  | 250             | 37500  | 220              | 33000  |  |
| 13           | Remove old damage gate of NAB area and fixing SS gate with require materials with modification                                        | Nos.    | 1    | 6500              | 6500   | 6000         | 6000   | 6000            | 6000   | 6000             | 6000   |  |
| 14           | Kitchen back area all wall painting with white wash                                                                                   | Sq. ft. | 450  | 24                | 10800  | 20           | 9000   | 19              | 8550   | 19               | 8550   |  |
| Total amount |                                                                                                                                       |         |      |                   | 403010 |              | 430460 |                 | 464150 |                  | 343040 |  |
|              | Taxable amount                                                                                                                        |         |      |                   | 552    | 507          | 943    | 547             | 697    | 404              | 787    |  |

L1

| Sr. Nos. | Work discription                                                                                                                      | Unit    | Qty. | Rate  | Amount      | Rate             | Negotiated 1 | Final Negotiated |
|----------|---------------------------------------------------------------------------------------------------------------------------------------|---------|------|-------|-------------|------------------|--------------|------------------|
| 1        | Back area drainage full start to end SW 8inch pipe with making<br>chamber between 10ft and MS cover with different openings<br>levels | RFT     | 122  | 450   | 54,900.00   | 410.00           | 50,020.00    | 45,000.00        |
| 2        | PCC for back area drainage top , Pot was area base layer ,old pot<br>wash area closed with wall and new pot wash area .               | Sq. ft. | 518  | 195   | 1,01,010.00 | 188.00           | 97,384.00    | 90,000.00        |
| 3        | Pot wash area brick coba 4 inch with removing all the old kota stones and installation                                                | Sq. ft. | 90   | 270   | 24,300.00   | 24,300.00 255.00 |              | 20,000.00        |
| 4        | kitchen area brick wall with overal tiling as per approved patterns<br>white 1x1 with kitchen back side area                          | Sq. ft. | 200  | 180   | 36,000.00   | 165.00           | 33,000.00    | 30,000.00        |
| 5        | kitchen Potwash area new electric points for cold kitchen gyzer ,<br>fan , light, AC and spare points                                 | Nos.    | 1    | 17000 | 17,000.00   | 17,000.00        | 17,000.00    | 15,000.00        |
| 6        | Chipping under drainage souling due to open ground area                                                                               | Nos.    | 1    | 24000 | 24,000.00   | 18,000.00        | 18,000.00    | 18,000.00        |
| 7        | kitchen pot wash area plumbing work with drain line with water<br>connection old pipe removing                                        | Nos.    | 1    | 28000 | 28,000.00   | 25,000.00        | 25,000.00    | 25,000.00        |
| 8        | Providing and fixing new Tap in potwash area                                                                                          | Nos.    | 2    | 2500  | 5,000.00    | 2,500.00         | 5,000.00     | 5,000.00         |
| 9        | Breaking and water proofing for over all pot wash area till 24 inch<br>high on wall                                                   | Sq. ft. | 200  | 210   | 42,000.00   | 180.00           | 36,000.00    | 32,000.00        |
| 10       | New drain line for new pot was area potwas area ss jali 2x2'                                                                          | Nos.    | 1    | 9000  | 9,000.00    | 9,000.00         | 9,000.00     | 9,000.00         |
| 11       | Making new back side door(emergency exit)                                                                                             | Nos.    | 1    | 7000  | 7,000.00    | 7,000.00         | 7,000.00     | 7,000.00         |
| 12       | Service area plastering and fixing tilling near both electric panel                                                                   | Sq. ft. | 150  | 250   | 37,500.00   | 235.00           | 35,250.00    | 33,000.00        |
| 13       | Remove old damage gate of NAB area and fixing SS gate with<br>require materials with modification                                     | Nos.    | 1    | 6500  | 6,500.00    | 6,000.00         | 6,000.00     | 6,000.00         |
| 14       | Kitchen back area all wall painting with white wash                                                                                   | Sq. ft. | 450  | 24    | 10,800.00   | 19.00            | 8,550.00     | 8,000.00         |
| 12       |                                                                                                                                       |         |      |       | 4,03,010.00 |                  | 370154       | 343000           |