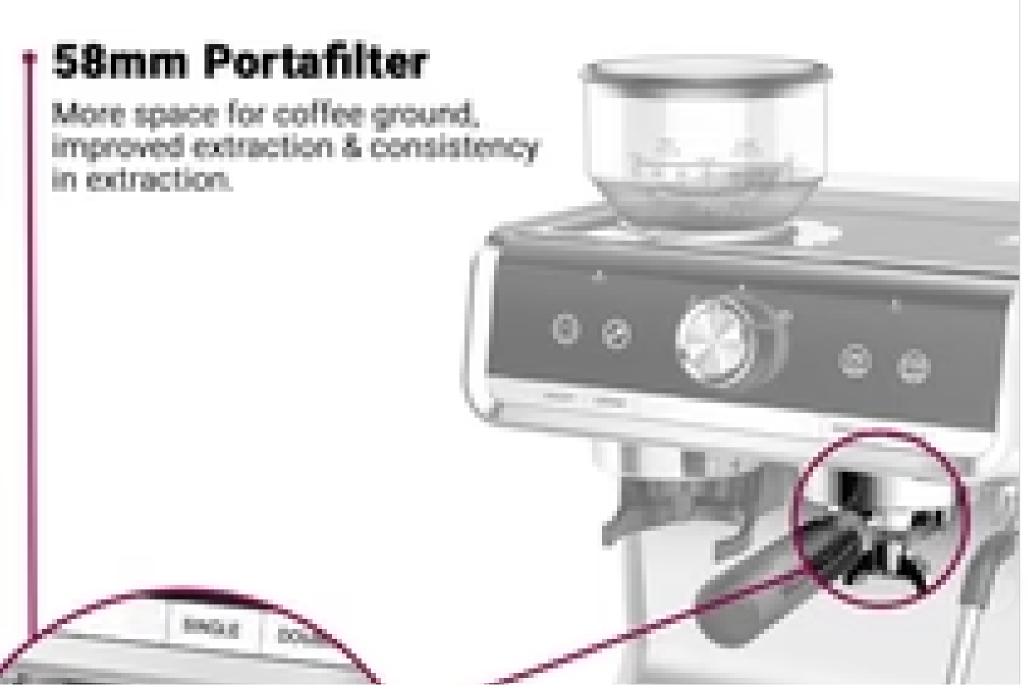

- Large 58mm Portafilter: More space for coffee ground, improved extraction & consistency in extraction.
- 2.8L Removable Water Tank & Drip Tray: For easy refills, cleaning and convenient usage.
  - 1 Espresso Machine
  - 158mm Tamper
  - 1350ml Milk Pitcher
  - 1 Single and Double Cup Filter Basket
  - 1 Cleaning Pin
  - 1 Cleaning Brush