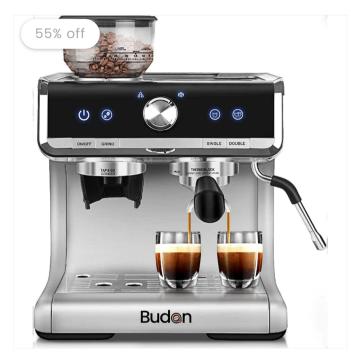

# Budan Espresso Machine with In Built Grinder | Best Coffee Machine On Pre Order Only

Brand: Budan

#### 55% off

- ROTARY SWITCH FOR STEAM AND HOT WATER C
- INTEGRATED HOT WATER & STEAM WAND 5.5
- MULTIPLE ACCESSORIES 200 PROVIDED
- EASY TO USE ILLUMINATED CONTROL PANEL
- REMOVABLE DRIP TRAY
- IN-BUILT REMOVABLE WATER TANK
- **REMOVABLE BEAN HOPPER**
- 0 58 MM COMMERCIAL BREWING SYSTEM
- INTEGRATED CONICAL BURR GRINDING SYSTEM
- PID INTELLIGENT TEMPERATURE CONTROL
- 12 WARRANTY TWELVE MONTHS WARRANTY