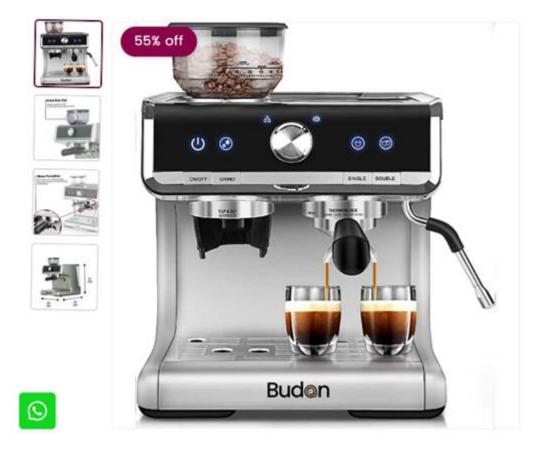

# Budan Espresso Machine with In Built Grinder | Best Coffee Machine On Pre Order Only

Brand: Budan

#### 55% off

- ROTARY SWITCH FOR STEAM AND HOT WATER C
- INTEGRATED HOT WATER & STEAM WAND 5.5
- MULTIPLE ACCESSORIES 200 PROVIDED
- EASY TO USE ILLUMINATED CONTROL PANEL
- REMOVABLE DRIP TRAY
- IN-BUILT REMOVABLE WATER TANK
- **REMOVABLE BEAN HOPPER**
- 0 58 MM COMMERCIAL BREWING SYSTEM
- INTEGRATED CONICAL BURR GRINDING SYSTEM
- PID INTELLIGENT TEMPERATURE CONTROL
- 12 WARRANTY TWELVE MONTHS WARRANTY

# **Product Description**

Be Your Own Barista

Budan Espresso Machine with In-Built Grinder helps you be your own barista while saving space. You can make cafe-like coffee like cappuccinos and latte at home.