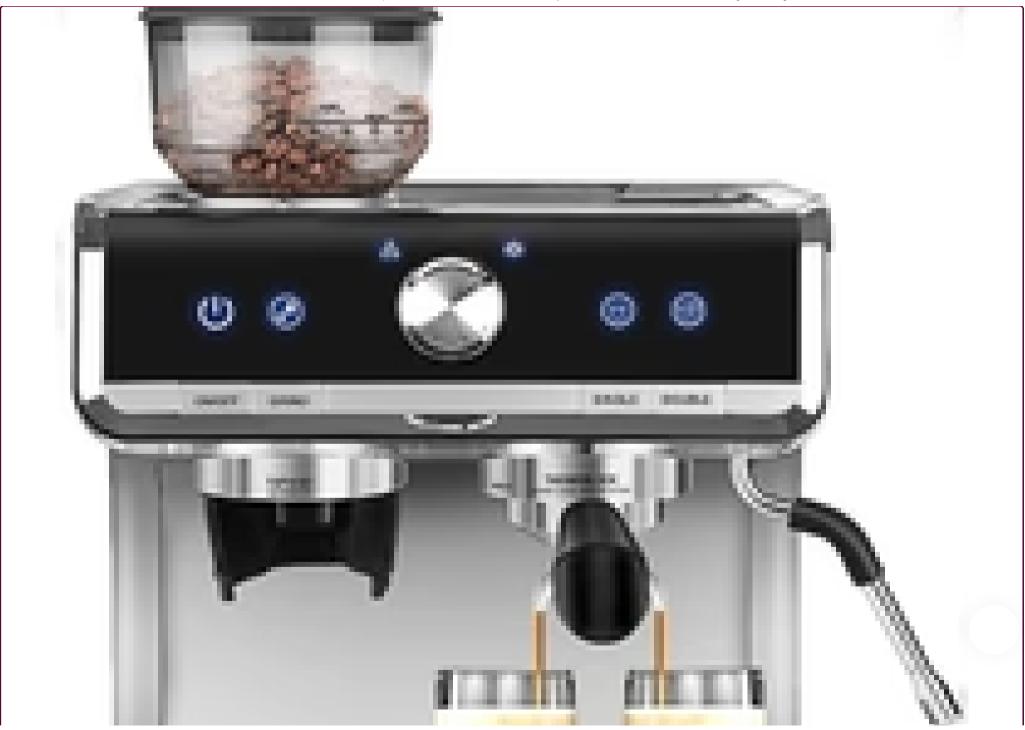

# Grind Size Dial

Easy-to-operate dials for 30+ grind size adjustments

https://somethingsbrewing.in/products/budan-espresso-machine-with-in-built-grinder?utm\_source=null&utm\_medium=null&utm\_campaign=null

- · PID Control & 15 Bars Pressure: Precise temperature control (88 to 96°C) & pressure for optimal espresso extraction.
- • Quick Brew Time: After warm-up, the machine brews espresso in only 25 seconds.
- Steam Wand for Milk Beverages: Allows for hand texturing micro-foam milk. It improves flavour & enables latte art.
- · Grind Size Dial: Easy-to-operate dials for 30+ grind size adjustments for both espresso and manual brewing