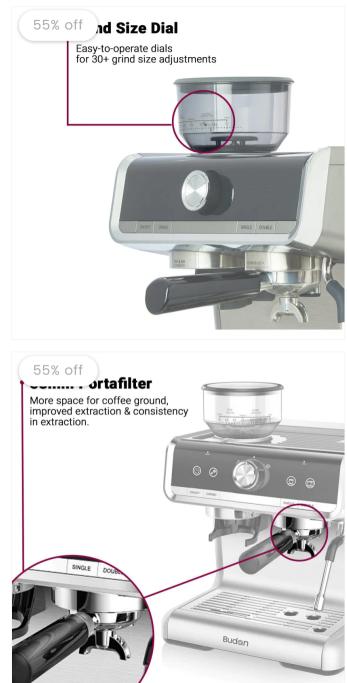

# Grind Size Dial

Easy-to-operate dials for 30+ grind size adjustments

https://somethingsbrewing.in/products/budan-espresso-machine-with-in-built-grinder?utm\_source=null&utm\_medium=null&utm\_campaign=null

- · PID Control & 15 Bars Pressure: Precise temperature control (88 to 96°C) & pressure for optimal espresso extraction.
- • Quick Brew Time: After warm-up, the machine brews espresso in only 25 seconds.
- Steam Wand for Milk Beverages: Allows for hand texturing micro-foam milk. It improves flavour & enables latte art.
- · Grind Size Dial: Easy-to-operate dials for 30+ grind size adjustments for both espresso and manual brewing

- Large 58mm Portafilter: More space for coffee ground, improved extraction & consistency in extraction.
- 2.8L Removable Water Tank & Drip Tray: For easy refills, cleaning and convenient usage.
  - 1 Espresso Machine
  - 158mm Tamper
  - 1350ml Milk Pitcher
  - 1 Single and Double Cup Filter Basket
  - 1 Cleaning Pin
  - 1 Cleaning Brush