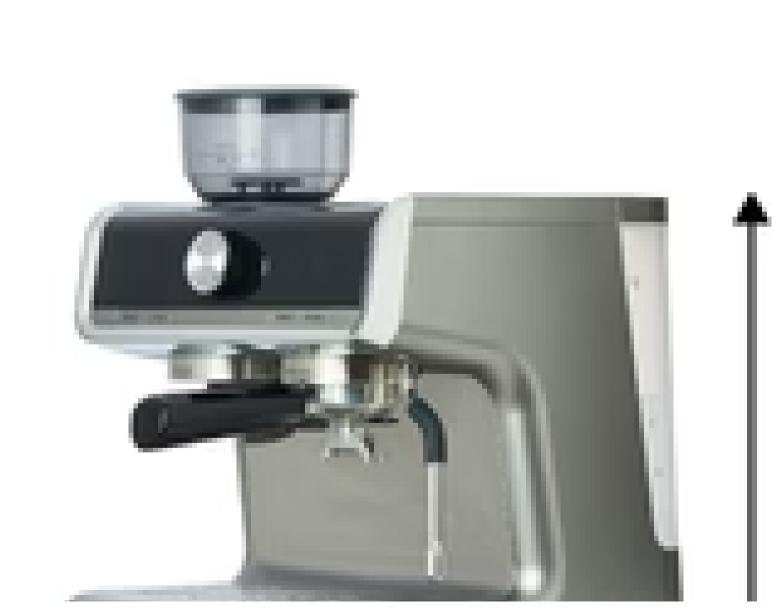

31

cm

https://somethingsbrewing.in/products/budan-espresso-machine-with-in-built-grinder?utm\_source=null&utm\_medium=null&utm\_campaign=null

https://somethingsbrewing.in/products/budan-espresso-machine-with-in-built-grinder?utm\_source=null&utm\_medium=null&utm\_campaign=null