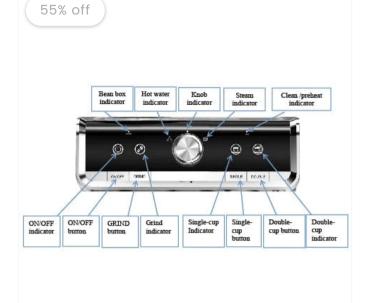

#### 55% off

- ROTARY SWITCH FOR STEAM AND HOT WATER C
- INTEGRATED HOT WATER & STEAM WAND 5.5
- MULTIPLE ACCESSORIES 200 PROVIDED
- EASY TO USE ILLUMINATED CONTROL PANEL
- REMOVABLE DRIP TRAY
- IN-BUILT REMOVABLE WATER TANK
- **REMOVABLE BEAN HOPPER**
- 0 58 MM COMMERCIAL BREWING SYSTEM
- INTEGRATED CONICAL BURR GRINDING SYSTEM
- PID INTELLIGENT TEMPERATURE CONTROL
- 12 WARRANTY TWELVE MONTHS WARRANTY

- · PID Control & 15 Bars Pressure: Precise temperature control (88 to 96°C) & pressure for optimal espresso extraction.
- • Quick Brew Time: After warm-up, the machine brews espresso in only 25 seconds.
- Steam Wand for Milk Beverages: Allows for hand texturing micro-foam milk. It improves flavour & enables latte art.
- · Grind Size Dial: Easy-to-operate dials for 30+ grind size adjustments for both espresso and manual brewing

- Large 58mm Portafilter: More space for coffee ground, improved extraction & consistency in extraction.
- 2.8L Removable Water Tank & Drip Tray: For easy refills, cleaning and convenient usage.
  - 1 Espresso Machine
  - 158mm Tamper
  - 1350ml Milk Pitcher
  - 1 Single and Double Cup Filter Basket
  - 1 Cleaning Pin
  - 1 Cleaning Brush