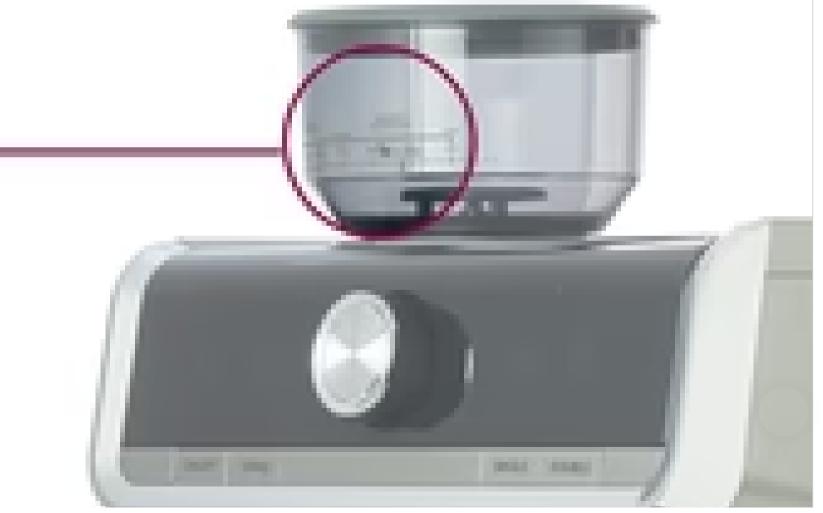

# Grind Size Dial

Easy-to-operate dials for 30+ grind size adjustments

https://somethingsbrewing.in/products/budan-espresso-machine-with-in-built-grinder?utm\_source=null&utm\_medium=null&utm\_campaign=null