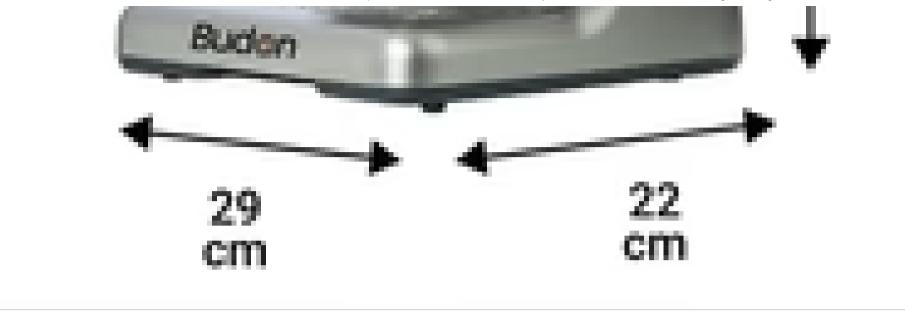

31

cm

https://somethingsbrewing.in/products/budan-espresso-machine-with-in-built-grinder?utm\_source=null&utm\_medium=null&utm\_campaign=null

https://somethingsbrewing.in/products/budan-espresso-machine-with-in-built-grinder?utm\_source=null&utm\_medium=null&utm\_campaign=null