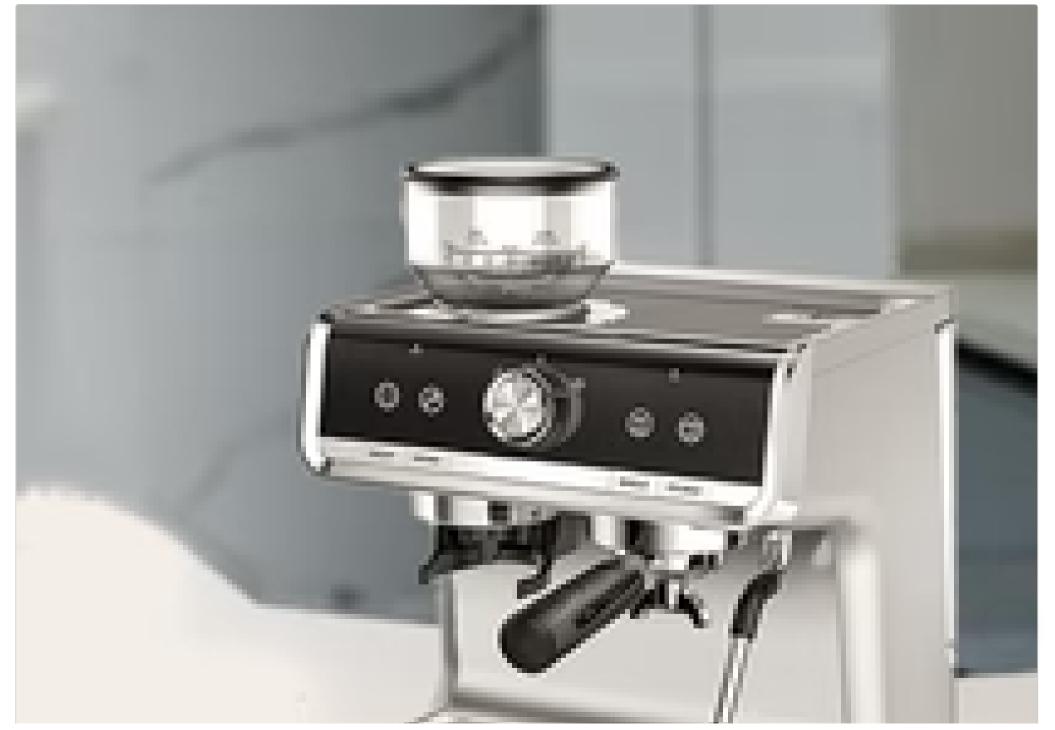

# Budan Espresso Machine with In Built Grinder | Best Coffee Machine On Pre Order Only

Brand: Budan

# **Product Description**

Be Your Own Barista

Budan Espresso Machine with In-Built Grinder helps you be your own barista while saving space. You can make cafe-like coffee like cappuccinos and latte at home.