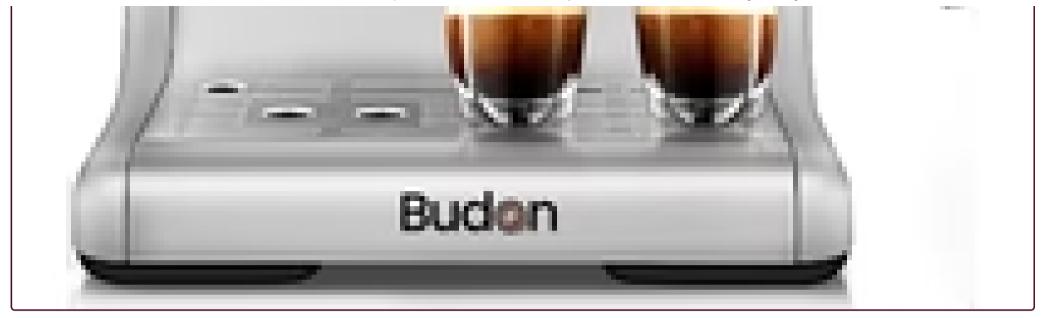

# Budan Espresso Machine with In Built Grinder | Best Coffee Machine On Pre Order Only

Brand: Budan

#### 55% off

- ROTARY SWITCH FOR STEAM AND HOT WATER C
- INTEGRATED HOT WATER & STEAM WAND 5.5
- MULTIPLE ACCESSORIES 200 PROVIDED
- EASY TO USE ILLUMINATED CONTROL PANEL
- REMOVABLE DRIP TRAY
- IN-BUILT REMOVABLE WATER TANK
- **REMOVABLE BEAN HOPPER**
- 0 58 MM COMMERCIAL BREWING SYSTEM
- INTEGRATED CONICAL BURR GRINDING SYSTEM
- PID INTELLIGENT TEMPERATURE CONTROL
- 12 WARRANTY TWELVE MONTHS WARRANTY