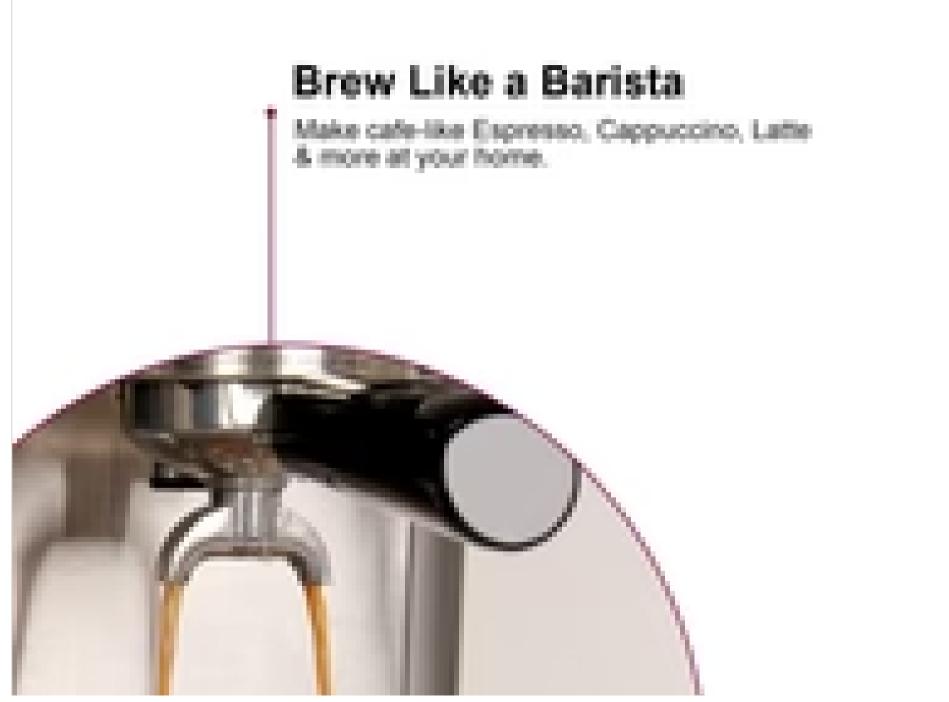

# **Product Description**

Be Your Own Barista

Budan Espresso Machine with In-Built Grinder helps you be your own barista while saving space. You can make cafe-like coffee like cappuccinos and latte at home.

- · PID Control & 15 Bars Pressure: Precise temperature control (88 to 96°C) & pressure for optimal espresso extraction.
- • Quick Brew Time: After warm-up, the machine brews espresso in only 25 seconds.
- Steam Wand for Milk Beverages: Allows for hand texturing micro-foam milk. It improves flavour & enables latte art.
- · Grind Size Dial: Easy-to-operate dials for 30+ grind size adjustments for both espresso and manual brewing