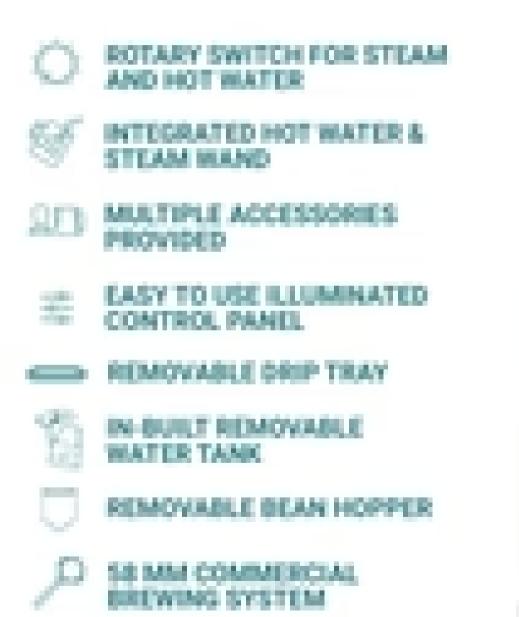

#### 55% off

- ROTARY SWITCH FOR STEAM AND HOT WATER C
- INTEGRATED HOT WATER & STEAM WAND 5.5
- MULTIPLE ACCESSORIES 200 PROVIDED
- EASY TO USE ILLUMINATED CONTROL PANEL
- REMOVABLE DRIP TRAY
- IN-BUILT REMOVABLE WATER TANK
- **REMOVABLE BEAN HOPPER**
- 0 58 MM COMMERCIAL BREWING SYSTEM
- INTEGRATED CONICAL BURR GRINDING SYSTEM
- PID INTELLIGENT TEMPERATURE CONTROL
- 12 WARRANTY TWELVE MONTHS WARRANTY