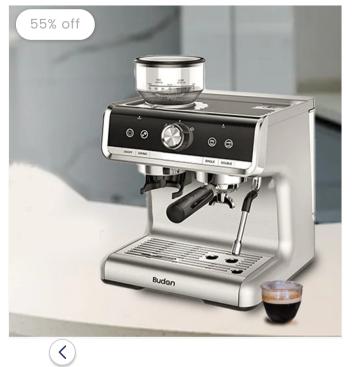

# Budan Espresso Machine with In Built Grinder | Best Coffee Machine On Pre Order Only

Brand: Budan

#### 55% off

- ROTARY SWITCH FOR STEAM AND HOT WATER C
- INTEGRATED HOT WATER & STEAM WAND 5.5
- MULTIPLE ACCESSORIES 200 PROVIDED
- EASY TO USE ILLUMINATED CONTROL PANEL
- REMOVABLE DRIP TRAY
- IN-BUILT REMOVABLE WATER TANK
- **REMOVABLE BEAN HOPPER**
- 0 58 MM COMMERCIAL BREWING SYSTEM
- INTEGRATED CONICAL BURR GRINDING SYSTEM
- PID INTELLIGENT TEMPERATURE CONTROL
- 12 WARRANTY TWELVE MONTHS WARRANTY

# **Product Description**

Be Your Own Barista

Budan Espresso Machine with In-Built Grinder helps you be your own barista while saving space. You can make cafe-like coffee like cappuccinos and latte at home.