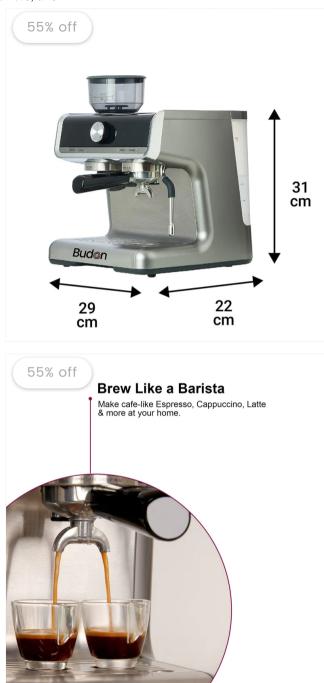

31

cm

https://somethingsbrewing.in/products/budan-espresso-machine-with-in-built-grinder?utm\_source=null&utm\_medium=null&utm\_campaign=null

https://somethingsbrewing.in/products/budan-espresso-machine-with-in-built-grinder?utm\_source=null&utm\_medium=null&utm\_campaign=null

# **Product Description**

Be Your Own Barista

Budan Espresso Machine with In-Built Grinder helps you be your own barista while saving space. You can make cafe-like coffee like cappuccinos and latte at home.