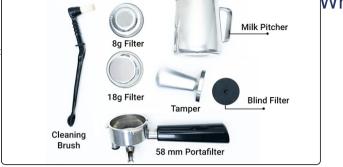

- Large 58mm Portafilter: More space for coffee ground, improved extraction & consistency in extraction.
- 2.8L Removable Water Tank & Drip Tray: For easy refills, cleaning and convenient usage.
  - 1 Espresso Machine
  - 158mm Tamper
  - 1350ml Milk Pitcher
  - 1 Single and Double Cup Filter Basket
  - 1 Cleaning Pin
  - 1 Cleaning Brush

# What's in the box