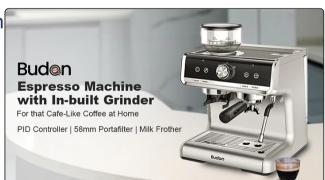

# Budan Espresso Machine with In Built Grinder | Best Coffee Machine On Pre Order Only

Brand: Budan

#### 55% off

- ROTARY SWITCH FOR STEAM AND HOT WATER C
- INTEGRATED HOT WATER & STEAM WAND 5.5
- MULTIPLE ACCESSORIES 200 PROVIDED
- EASY TO USE ILLUMINATED CONTROL PANEL
- REMOVABLE DRIP TRAY
- IN-BUILT REMOVABLE WATER TANK
- **REMOVABLE BEAN HOPPER**
- 0 58 MM COMMERCIAL BREWING SYSTEM
- INTEGRATED CONICAL BURR GRINDING SYSTEM
- PID INTELLIGENT TEMPERATURE CONTROL
- 12 WARRANTY TWELVE MONTHS WARRANTY

# **Product Description**

Be Your Own Barista

Budan Espresso Machine with In-Built Grinder helps you be your own barista while saving space. You can make cafe-like coffee like cappuccinos and latte at home.

- · PID Control & 15 Bars Pressure: Precise temperature control (88 to 96°C) & pressure for optimal espresso extraction.
- • Quick Brew Time: After warm-up, the machine brews espresso in only 25 seconds.
- Steam Wand for Milk Beverages: Allows for hand texturing micro-foam milk. It improves flavour & enables latte art.
- · Grind Size Dial: Easy-to-operate dials for 30+ grind size adjustments for both espresso and manual brewing