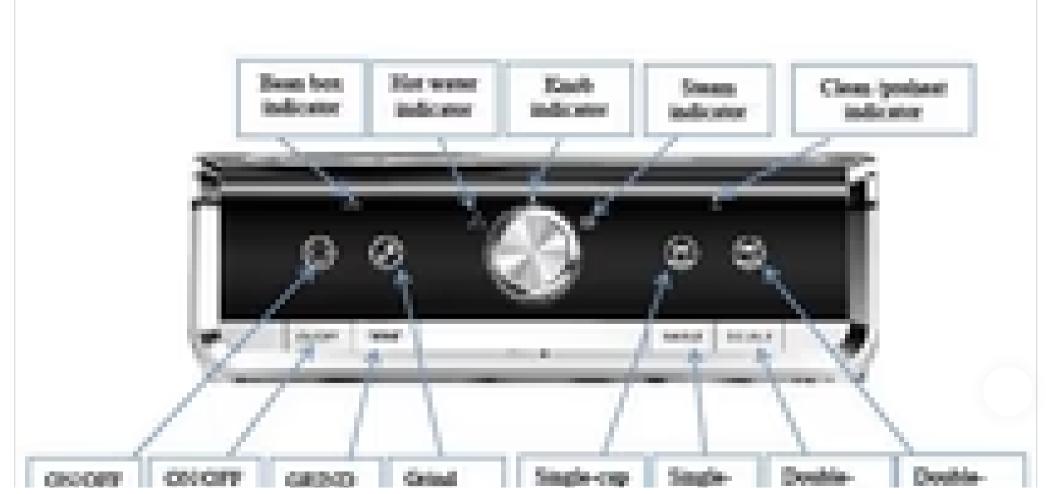

# Grind Size Dial

Easy-to-operate dials for 30+ grind size adjustments

https://somethingsbrewing.in/products/budan-espresso-machine-with-in-built-grinder?utm\_source=null&utm\_medium=null&utm\_campaign=null