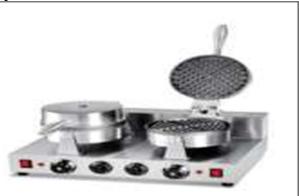

Subject: Re: Need quote - Commercial Waffle Machine- BLR

Dear Sir

Please find the rate below:

TABLE TOP WAFFLE MACHINE-Karma WBD2

Rs.45,000/-+GST 18%+Freight Extra.

Payment 100% advance.

On Mon, Nov 11, 2024 at 6:21 PM Swapnil Sutar < <a href="mailto:swapnil.sutar@k-corp.in">swapnil.sutar@k-corp.in</a>> wrote:

Dear Sir,

Please arrange the waffle machine for BLR Lounge..

Thanks & Regards,

Swapnil Sutar

□ | 2 +91 9987022136

Travel Food Services Pvt. Limited.

--