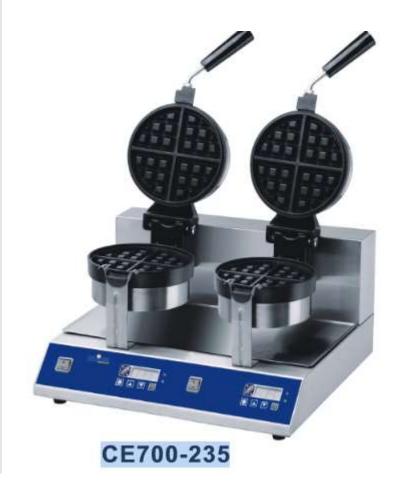

Subject: Re: Need quote - Commercial Waffle Machine- BLR

Dear Sir

Please find the rate below:

TABLE TOP WAFFLE MACHINE-Karma WBD2

Rs.45,000/-+GST 18%+Freight Extra.

Payment 100% advance.

On Mon, Nov 11, 2024 at 6:21 PM Swapnil Sutar < <a href="mailto:swapnil.sutar@k-corp.in">swapnil.sutar@k-corp.in</a>> wrote:

Dear Sir,

Please arrange the waffle machine for BLR Lounge..

Thanks & Regards,

Swapnil Sutar

□ | 2 +91 9987022136

Travel Food Services Pvt. Limited.

--