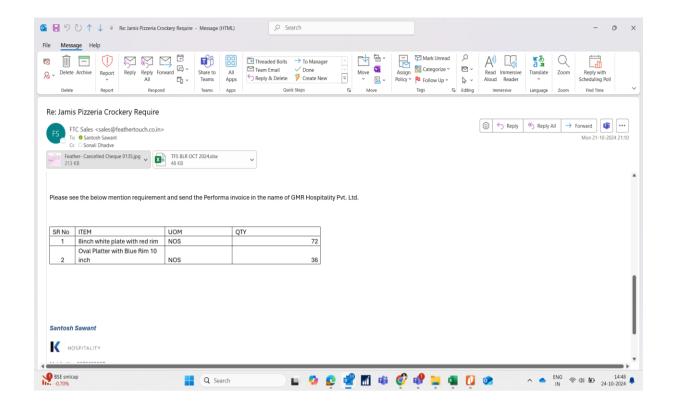

# Annexure - I

| DO N ~ 4                                                                                  | GMP/PO/24-25/00075                                                                                                                                                                                                                                                                                                                                                                                                                                                                                                                                                                                                                                                                                                                                                                                                                                                                                                                                                                                                                                                                                                                                                                                                                                                                                                                                                                                                                                                                                                                                                                                                                                                                                                                                                                                                                                                                                                                                                                                                                                                                                                             |                                                                                                    |                                | Order Date               | 11 Aug 1                                                                                 | 23                                                                                                                                    |  |
|-------------------------------------------------------------------------------------------|--------------------------------------------------------------------------------------------------------------------------------------------------------------------------------------------------------------------------------------------------------------------------------------------------------------------------------------------------------------------------------------------------------------------------------------------------------------------------------------------------------------------------------------------------------------------------------------------------------------------------------------------------------------------------------------------------------------------------------------------------------------------------------------------------------------------------------------------------------------------------------------------------------------------------------------------------------------------------------------------------------------------------------------------------------------------------------------------------------------------------------------------------------------------------------------------------------------------------------------------------------------------------------------------------------------------------------------------------------------------------------------------------------------------------------------------------------------------------------------------------------------------------------------------------------------------------------------------------------------------------------------------------------------------------------------------------------------------------------------------------------------------------------------------------------------------------------------------------------------------------------------------------------------------------------------------------------------------------------------------------------------------------------------------------------------------------------------------------------------------------------|----------------------------------------------------------------------------------------------------|--------------------------------|--------------------------|------------------------------------------------------------------------------------------|---------------------------------------------------------------------------------------------------------------------------------------|--|
| PO No # GMR/PO/24-25/000075                                                               |                                                                                                                                                                                                                                                                                                                                                                                                                                                                                                                                                                                                                                                                                                                                                                                                                                                                                                                                                                                                                                                                                                                                                                                                                                                                                                                                                                                                                                                                                                                                                                                                                                                                                                                                                                                                                                                                                                                                                                                                                                                                                                                                |                                                                                                    |                                | Order Date :             |                                                                                          |                                                                                                                                       |  |
| The above no must appear on all challans, invoices and all documents relating to this PO. |                                                                                                                                                                                                                                                                                                                                                                                                                                                                                                                                                                                                                                                                                                                                                                                                                                                                                                                                                                                                                                                                                                                                                                                                                                                                                                                                                                                                                                                                                                                                                                                                                                                                                                                                                                                                                                                                                                                                                                                                                                                                                                                                |                                                                                                    |                                | Quotation / PI<br>No:    | Mail                                                                                     |                                                                                                                                       |  |
|                                                                                           |                                                                                                                                                                                                                                                                                                                                                                                                                                                                                                                                                                                                                                                                                                                                                                                                                                                                                                                                                                                                                                                                                                                                                                                                                                                                                                                                                                                                                                                                                                                                                                                                                                                                                                                                                                                                                                                                                                                                                                                                                                                                                                                                |                                                                                                    |                                | Quotation / PI<br>Date : | Mail                                                                                     |                                                                                                                                       |  |
|                                                                                           |                                                                                                                                                                                                                                                                                                                                                                                                                                                                                                                                                                                                                                                                                                                                                                                                                                                                                                                                                                                                                                                                                                                                                                                                                                                                                                                                                                                                                                                                                                                                                                                                                                                                                                                                                                                                                                                                                                                                                                                                                                                                                                                                |                                                                                                    |                                | Department:              | Jamie Oliver-                                                                            | BLR T2                                                                                                                                |  |
| To :                                                                                      | Feather Touch Ceramics Pvt Ltd Corporate Office: F-2/8, Okhla Phase-1, New Delhi- 110020, Fele: 011-41573213                                                                                                                                                                                                                                                                                                                                                                                                                                                                                                                                                                                                                                                                                                                                                                                                                                                                                                                                                                                                                                                                                                                                                                                                                                                                                                                                                                                                                                                                                                                                                                                                                                                                                                                                                                                                                                                                                                                                                                                                                   |                                                                                                    |                                | Delivery Address :       | GMR Hospitality Pvt. Ltd                                                                 |                                                                                                                                       |  |
| Tel :                                                                                     |                                                                                                                                                                                                                                                                                                                                                                                                                                                                                                                                                                                                                                                                                                                                                                                                                                                                                                                                                                                                                                                                                                                                                                                                                                                                                                                                                                                                                                                                                                                                                                                                                                                                                                                                                                                                                                                                                                                                                                                                                                                                                                                                |                                                                                                    |                                | Tel :                    |                                                                                          |                                                                                                                                       |  |
| Fax :                                                                                     |                                                                                                                                                                                                                                                                                                                                                                                                                                                                                                                                                                                                                                                                                                                                                                                                                                                                                                                                                                                                                                                                                                                                                                                                                                                                                                                                                                                                                                                                                                                                                                                                                                                                                                                                                                                                                                                                                                                                                                                                                                                                                                                                |                                                                                                    |                                | Fax :                    |                                                                                          |                                                                                                                                       |  |
| Contact                                                                                   | Mr. Ravi                                                                                                                                                                                                                                                                                                                                                                                                                                                                                                                                                                                                                                                                                                                                                                                                                                                                                                                                                                                                                                                                                                                                                                                                                                                                                                                                                                                                                                                                                                                                                                                                                                                                                                                                                                                                                                                                                                                                                                                                                                                                                                                       |                                                                                                    |                                | Contact Person :         |                                                                                          |                                                                                                                                       |  |
| Person :<br>Mobile :                                                                      |                                                                                                                                                                                                                                                                                                                                                                                                                                                                                                                                                                                                                                                                                                                                                                                                                                                                                                                                                                                                                                                                                                                                                                                                                                                                                                                                                                                                                                                                                                                                                                                                                                                                                                                                                                                                                                                                                                                                                                                                                                                                                                                                |                                                                                                    |                                | Mobile :                 |                                                                                          |                                                                                                                                       |  |
| Email:                                                                                    | mail@feathertouch.co.in                                                                                                                                                                                                                                                                                                                                                                                                                                                                                                                                                                                                                                                                                                                                                                                                                                                                                                                                                                                                                                                                                                                                                                                                                                                                                                                                                                                                                                                                                                                                                                                                                                                                                                                                                                                                                                                                                                                                                                                                                                                                                                        |                                                                                                    |                                | Email :                  |                                                                                          |                                                                                                                                       |  |
| GST NO                                                                                    | 9                                                                                                                                                                                                                                                                                                                                                                                                                                                                                                                                                                                                                                                                                                                                                                                                                                                                                                                                                                                                                                                                                                                                                                                                                                                                                                                                                                                                                                                                                                                                                                                                                                                                                                                                                                                                                                                                                                                                                                                                                                                                                                                              | ZG                                                                                                 |                                | GST NO                   |                                                                                          |                                                                                                                                       |  |
| TIN NO                                                                                    |                                                                                                                                                                                                                                                                                                                                                                                                                                                                                                                                                                                                                                                                                                                                                                                                                                                                                                                                                                                                                                                                                                                                                                                                                                                                                                                                                                                                                                                                                                                                                                                                                                                                                                                                                                                                                                                                                                                                                                                                                                                                                                                                |                                                                                                    |                                | TIN NO                   |                                                                                          |                                                                                                                                       |  |
| PAN NO                                                                                    |                                                                                                                                                                                                                                                                                                                                                                                                                                                                                                                                                                                                                                                                                                                                                                                                                                                                                                                                                                                                                                                                                                                                                                                                                                                                                                                                                                                                                                                                                                                                                                                                                                                                                                                                                                                                                                                                                                                                                                                                                                                                                                                                |                                                                                                    |                                | PAN NO                   |                                                                                          |                                                                                                                                       |  |
|                                                                                           |                                                                                                                                                                                                                                                                                                                                                                                                                                                                                                                                                                                                                                                                                                                                                                                                                                                                                                                                                                                                                                                                                                                                                                                                                                                                                                                                                                                                                                                                                                                                                                                                                                                                                                                                                                                                                                                                                                                                                                                                                                                                                                                                |                                                                                                    |                                |                          |                                                                                          |                                                                                                                                       |  |
| We are ple                                                                                | ased to confirm to supply the material as per detai                                                                                                                                                                                                                                                                                                                                                                                                                                                                                                                                                                                                                                                                                                                                                                                                                                                                                                                                                                                                                                                                                                                                                                                                                                                                                                                                                                                                                                                                                                                                                                                                                                                                                                                                                                                                                                                                                                                                                                                                                                                                            | ils given below. Pleas                                                                             | se arrange to s                | supply as per the del    | livery period and the terms i                                                            | mentioned below                                                                                                                       |  |
| We are ple                                                                                | Description                                                                                                                                                                                                                                                                                                                                                                                                                                                                                                                                                                                                                                                                                                                                                                                                                                                                                                                                                                                                                                                                                                                                                                                                                                                                                                                                                                                                                                                                                                                                                                                                                                                                                                                                                                                                                                                                                                                                                                                                                                                                                                                    | ils given below. Pleas                                                                             | se arrange to s                | supply as per the del    | livery period and the terms r                                                            | nentioned below                                                                                                                       |  |
|                                                                                           | 1                                                                                                                                                                                                                                                                                                                                                                                                                                                                                                                                                                                                                                                                                                                                                                                                                                                                                                                                                                                                                                                                                                                                                                                                                                                                                                                                                                                                                                                                                                                                                                                                                                                                                                                                                                                                                                                                                                                                                                                                                                                                                                                              |                                                                                                    | <u>-</u>                       |                          | · ·                                                                                      | Amount                                                                                                                                |  |
| Sr.no                                                                                     | Description Plain White With Blue Outline H/W Oval                                                                                                                                                                                                                                                                                                                                                                                                                                                                                                                                                                                                                                                                                                                                                                                                                                                                                                                                                                                                                                                                                                                                                                                                                                                                                                                                                                                                                                                                                                                                                                                                                                                                                                                                                                                                                                                                                                                                                                                                                                                                             |                                                                                                    | UOM                            | QTY                      | Rate                                                                                     |                                                                                                                                       |  |
| Sr.no                                                                                     | Description Plain White With Blue Outline H/W Oval Platter 22x29cm Plain White With Red OutlineUrmi 18cm                                                                                                                                                                                                                                                                                                                                                                                                                                                                                                                                                                                                                                                                                                                                                                                                                                                                                                                                                                                                                                                                                                                                                                                                                                                                                                                                                                                                                                                                                                                                                                                                                                                                                                                                                                                                                                                                                                                                                                                                                       | Specifications                                                                                     | <b>UOM</b><br>Nos              | <b>QTY</b><br>36         | Rate<br>₹ 783.00                                                                         | Amount ₹ 28,188.00 ₹ 28,656.00                                                                                                        |  |
| <b>Sr.no</b> 2  4                                                                         | Description Plain White With Blue Outline H/W Oval Platter 22x29cm                                                                                                                                                                                                                                                                                                                                                                                                                                                                                                                                                                                                                                                                                                                                                                                                                                                                                                                                                                                                                                                                                                                                                                                                                                                                                                                                                                                                                                                                                                                                                                                                                                                                                                                                                                                                                                                                                                                                                                                                                                                             | Specifications                                                                                     | <b>UOM</b><br>Nos              | <b>QTY</b> 36 72         | Rate<br>₹ 783.00                                                                         | Amount ₹ 28,188.00 ₹ 28,656.00                                                                                                        |  |
| \$r.no 2 4  ERMS & CO                                                                     | Description Plain White With Blue Outline H/W Oval Platter 22x29cm Plain White With Red OutlineUrmi 18cm  Subject to all statutory deduct                                                                                                                                                                                                                                                                                                                                                                                                                                                                                                                                                                                                                                                                                                                                                                                                                                                                                                                                                                                                                                                                                                                                                                                                                                                                                                                                                                                                                                                                                                                                                                                                                                                                                                                                                                                                                                                                                                                                                                                      | Specifications                                                                                     | <b>UOM</b><br>Nos              | <b>QTY</b> 36 72         | Rate<br>₹ 783.00<br>₹ 398.00                                                             | Amount ₹ 28,188.00 ₹ 28,656.00 ₹ 56,844.00 ₹ 2,842.20                                                                                 |  |
| \$r.no 2 4  ERMS & CO                                                                     | Description Plain White With Blue Outline H/W Oval Platter 22x29cm Plain White With Red OutlineUrmi 18cm  Subject to all statutory deduct  ONDITIONS  50% advance of grand total Alonge with Purc                                                                                                                                                                                                                                                                                                                                                                                                                                                                                                                                                                                                                                                                                                                                                                                                                                                                                                                                                                                                                                                                                                                                                                                                                                                                                                                                                                                                                                                                                                                                                                                                                                                                                                                                                                                                                                                                                                                              | Specifications  tions  thase order                                                                 | Nos<br>Nos                     | <b>QTY</b> 36 72         | Rate  ₹ 783.00  ₹ 398.00  Packing Charges                                                | Amount ₹ 28,188.00 ₹ 28,656.00 ₹ 56,844.00 ₹ 2,842.20                                                                                 |  |
| Sr.no 2 4  ERMS & CO                                                                      | Description Plain White With Blue Outline H/W Oval Platter 22x29cm Plain White With Red OutlineUrmi 18cm  Subject to all statutory deduct                                                                                                                                                                                                                                                                                                                                                                                                                                                                                                                                                                                                                                                                                                                                                                                                                                                                                                                                                                                                                                                                                                                                                                                                                                                                                                                                                                                                                                                                                                                                                                                                                                                                                                                                                                                                                                                                                                                                                                                      | Specifications  tions  chase order                                                                 | Nos<br>Nos                     | <b>QTY</b> 36 72         | Rate  ₹ 783.00  ₹ 398.00  Packing Charges  Sub Total                                     | * 28,188.00<br>₹ 28,656.00<br><b>₹ 56,844.00</b><br>₹ 2,842.20<br>₹ 59,686.20                                                         |  |
| Sr.no 2 4  ERMS & CO                                                                      | Description Plain White With Blue Outline H/W Oval Platter 22x29cm Plain White With Red OutlineUrmi 18cm  Subject to all statutory deduct  DNDITIONS  50% advance of grand total Alonge with Purch Balance 50% of Grand total shall be paid with                                                                                                                                                                                                                                                                                                                                                                                                                                                                                                                                                                                                                                                                                                                                                                                                                                                                                                                                                                                                                                                                                                                                                                                                                                                                                                                                                                                                                                                                                                                                                                                                                                                                                                                                                                                                                                                                               | Specifications  tions  chase order  hin 7 days as advar                                            | Nos Nos Nos nce against e.     | <b>QTY</b> 36 72         | Rate  ₹ 783.00  ₹ 398.00  Packing Charges  Sub Total  Freight                            | * 28,188.00  * 28,656.00  * 56,844.00  * 2,842.20  * 59,686.20  At Actual                                                             |  |
| Sr.no 2 4  ERMS & CO                                                                      | Description Plain White With Blue Outline H/W Oval Platter 22x29cm Plain White With Red OutlineUrmi 18cm  Subject to all statutory deduct  ONDITIONS  50% advance of grand total Alonge with Purc Balance 50% of Grand total shall be paid with Prioer Notic of material ready for dispatch ar  Shan Table ware shall inform material ready for                                                                                                                                                                                                                                                                                                                                                                                                                                                                                                                                                                                                                                                                                                                                                                                                                                                                                                                                                                                                                                                                                                                                                                                                                                                                                                                                                                                                                                                                                                                                                                                                                                                                                                                                                                                | Specifications  tions  chase order  hin 7 days as advar                                            | Nos Nos Nos nce against e.     | QTY  36 72  Basic Amount | Rate  ₹ 783.00  ₹ 398.00  Packing Charges  Sub Total  Freight  Insurance @ 3%            | * 28,188.00  * 28,656.00  * 56,844.00  * 2,842.20  * 59,686.20  At Actual  * 0.00                                                     |  |
| Sr.no 2 4  ERMS & CO                                                                      | Description Plain White With Blue Outline H/W Oval Platter 22x29cm Plain White With Red OutlineUrmi 18cm  Subject to all statutory deduct  ONDITIONS  50% advance of grand total Alonge with Purc Balance 50% of Grand total shall be paid with Prioer Notic of material ready for dispatch ar  Shan Table ware shall inform material ready for                                                                                                                                                                                                                                                                                                                                                                                                                                                                                                                                                                                                                                                                                                                                                                                                                                                                                                                                                                                                                                                                                                                                                                                                                                                                                                                                                                                                                                                                                                                                                                                                                                                                                                                                                                                | Specifications  tions  chase order  hin 7 days as advar                                            | Nos Nos Nos nce against e.     | QTY  36 72  Basic Amount | Rate  ₹ 783.00  ₹ 398.00  Packing Charges  Sub Total  Freight  Insurance @ 3%  Sub Total | * 28,188.00                                                                                                                           |  |
| Sr.no 2 4  ERMS & CO                                                                      | Description Plain White With Blue Outline H/W Oval Platter 22x29cm Plain White With Red OutlineUrmi 18cm  Subject to all statutory deduct  ONDITIONS  50% advance of grand total Alonge with Purc Balance 50% of Grand total shall be paid with Prioer Notic of material ready for dispatch ar  Shan Table ware shall inform material ready for                                                                                                                                                                                                                                                                                                                                                                                                                                                                                                                                                                                                                                                                                                                                                                                                                                                                                                                                                                                                                                                                                                                                                                                                                                                                                                                                                                                                                                                                                                                                                                                                                                                                                                                                                                                | Specifications  tions  thase order  hin 7 days as advar hd Performa Invoice  dispatch notice wel   | Nos Nos Nos nce against e.     | QTY  36 72  Basic Amount | Rate  ₹ 783.00  ₹ 398.00  Packing Charges  Sub Total  Freight  Insurance @ 3%  Sub Total | *** Amount                                                                                                                            |  |
| Sr.no  2  4  ERMS & CC  Payment  Terms:                                                   | Description Plain White With Blue Outline H/W Oval Platter 22x29cm Plain White With Red OutlineUrmi 18cm  Subject to all statutory deduct  ONDITIONS  50% advance of grand total Alonge with Purce Balance 50% of Grand total shall be paid with Prioer Notic of material ready for dispatch ar  Shan Table ware shall inform material ready for in order for DCPL to process payment timely.  Rupees Sixty Six Thousand Eight Hundred Fo                                                                                                                                                                                                                                                                                                                                                                                                                                                                                                                                                                                                                                                                                                                                                                                                                                                                                                                                                                                                                                                                                                                                                                                                                                                                                                                                                                                                                                                                                                                                                                                                                                                                                      | Specifications  tions  thase order  hin 7 days as advar hd Performa Invoice  dispatch notice wel   | Nos Nos Nos nce against e.     | QTY  36 72  Basic Amount | Rate  ₹ 783.00  ₹ 398.00  Packing Charges  Sub Total  Freight  Insurance @ 3%  Sub Total | ** Amount  1 ₹ 28,188.00  1 ₹ 28,656.00  1 ₹ 56,844.00  1 ₹ 2,842.20  1 ₹ 59,686.20  2 At Actual  2 0.00  2 ₹ 59,686.20  3 ₹ 7,162.34 |  |
| Sr.no  2  4  ERMS & CO  Payment  Terms:                                                   | Description Plain White With Blue Outline H/W Oval Platter 22x29cm Plain White With Red OutlineUrmi 18cm  Subject to all statutory deduct  ONDITIONS  50% advance of grand total Alonge with Purce Balance 50% of Grand total shall be paid with Prioer Notic of material ready for dispatch ar  Shan Table ware shall inform material ready for in order for DCPL to process payment timely.  Rupees Sixty Six Thousand Eight Hundred For                                                                                                                                                                                                                                                                                                                                                                                                                                                                                                                                                                                                                                                                                                                                                                                                                                                                                                                                                                                                                                                                                                                                                                                                                                                                                                                                                                                                                                                                                                                                                                                                                                                                                     | Specifications  tions  thase order  nin 7 days as advar  nd Performa Invoice  dispatch notice well | UOM Nos Nos Nos nce against e. | 36 72  Basic Amount      | Rate  ₹ 783.00  ₹ 398.00  Packing Charges  Sub Total  Freight  Insurance @ 3%  Sub Total | ** Amount  1 ₹ 28,188.00  1 ₹ 28,656.00  1 ₹ 56,844.00  1 ₹ 2,842.20  1 ₹ 59,686.20  2 At Actual  2 0.00  2 ₹ 59,686.20  3 ₹ 7,162.34 |  |
| Sr.no  2  4  ERMS & CO  Payment  Terms:                                                   | Description Plain White With Blue Outline H/W Oval Platter 22x29cm Plain White With Red OutlineUrmi 18cm  Subject to all statutory deduct  ONDITIONS  50% advance of grand total Alonge with Purce Balance 50% of Grand total shall be paid with Prioer Notic of material ready for dispatch ar  Shan Table ware shall inform material ready for in order for DCPL to process payment timely.  Rupees Sixty Six Thousand Eight Hundred Formula Sixty Six Thousa | Specifications  tions  thase order  nin 7 days as advar  nd Performa Invoice  dispatch notice well | UOM Nos Nos Nos nce against e. | 36 72  Basic Amount      | Rate  ₹ 783.00  ₹ 398.00  Packing Charges  Sub Total  Freight  Insurance @ 3%  Sub Total | ** Amount  1 ₹ 28,188.00  1 ₹ 28,656.00  1 ₹ 56,844.00  1 ₹ 2,842.20  1 ₹ 59,686.20  2 At Actual  2 0.00  2 ₹ 59,686.20  3 ₹ 7,162.34 |  |