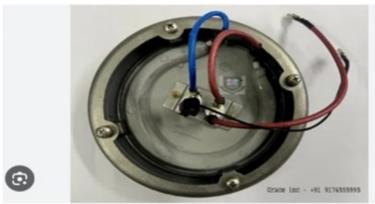

On Fri, 8 Nov 2024 at 10:18, Ramendra Singh < ramendra.singh@semolinakitchens.com > wrote:

Dear Partners,

Kindly share the below spare qtn as per specificaon and modle given below

| Item                                                       | Qty |
|------------------------------------------------------------|-----|
| Pradeep Milk Boiler Indicator Light Green                  | 50  |
| Pradeep milk boiler indicator light red                    | 50  |
| Pradeep milk boiler 3000W heating element part number 1027 | 10  |
| Pradeep milk boiler 2400W Heating element part number 1920 | 5   |

PRADEEP BRAND - PASTEURIZER SPARE PARTS MODEL NO: 1029 (ELEMENT) (2400W) (AUTO) at ...

Pradeep Milk Boiler 2400W Single Tube Heating Element Part No-1920

Pradeep Milk Boiler Red Indicator Lamp Part No-1006, Pradeep Milk Boiler Green Indicator Lamp Part No-1007.