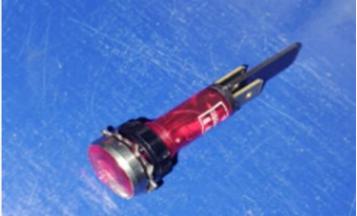

On Fri, 8 Nov 2024 at 10:18, Ramendra Singh < ramendra.singh@semolinakitchens.com > wrote:

Dear Partners,

Kindly share the below spare qtn as per specificaon and modle given below

| Item                                                       | Qty |
|------------------------------------------------------------|-----|
| Pradeep Milk Boiler Indicator Light Green                  | 50  |
| Pradeep milk boiler indicator light red                    | 50  |
| Pradeep milk boiler 3000W heating element part number 1027 | 10  |
| Pradeep milk boiler 2400W Heating element part number 1920 | 5   |

PRADEEP BRAND - PASTEURIZER SPARE PARTS MODEL NO: 1029 (ELEMENT) (2400W) (AUTO) at ...

Pradeep Milk Boiler 2400W Single Tube Heating Element Part No-1920

Pradeep Milk Boiler Red Indicator Lamp Part No-1006, Pradeep Milk Boiler Green Indicator Lamp Part No-1007.