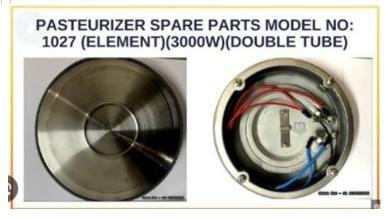

On Fri, 8 Nov 2024 at 10:18, Ramendra Singh < ramendra.singh@semolinakitchens.com > wrote:

Dear Partners,

Kindly share the below spare qtn as per specificaon and modle given below

| Item                                                       | Qty |
|------------------------------------------------------------|-----|
| Pradeep Milk Boiler Indicator Light Green                  | 50  |
| Pradeep milk boiler indicator light red                    | 50  |
| Pradeep milk boiler 3000W heating element part number 1027 | 10  |
| Pradeep milk boiler 2400W Heating element part number 1920 | 5   |

PRADEEP BRAND - PASTEURIZER SPARE PARTS MODEL NO: 1029 (ELEMENT) (2400W) (AUTO) at ...

Pradeep Milk Boiler 2400W Single Tube Heating Element Part No-1920

Pradeep Milk Boiler Red Indicator Lamp Part No-1006, Pradeep Milk Boiler Green Indicator Lamp Part No-1007.