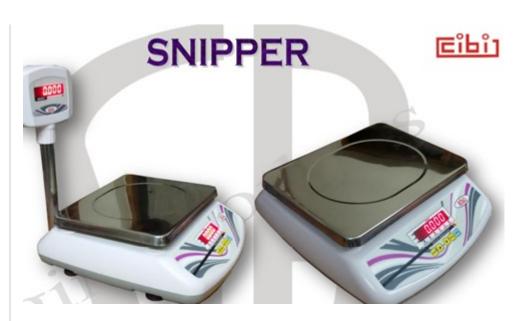

| MAKE                              | CIBI                                                  |
|-----------------------------------|-------------------------------------------------------|
| Model                             | Snipper                                               |
| Weighing Capacity X<br>Resolution | CLASS III-5kg x 0.5g, 10kg x 1g, 20kg x 2g, 30kg x 5g |
| Display Digit                     | LED ( 6 Digits)                                       |
| Display Designators               | Zero, Net                                             |
| Power Source                      | 220 - 240V, 50/ 60Hz                                  |
| Battery                           | Rechargeable Batteries 14hrs Back up                  |
| Operating Temperature             | -10°C ~ +40°C                                         |
| Platter Size(mm)                  | 240(W) x 200(D)                                       |
| Product Weight                    | 5.5kg                                                 |