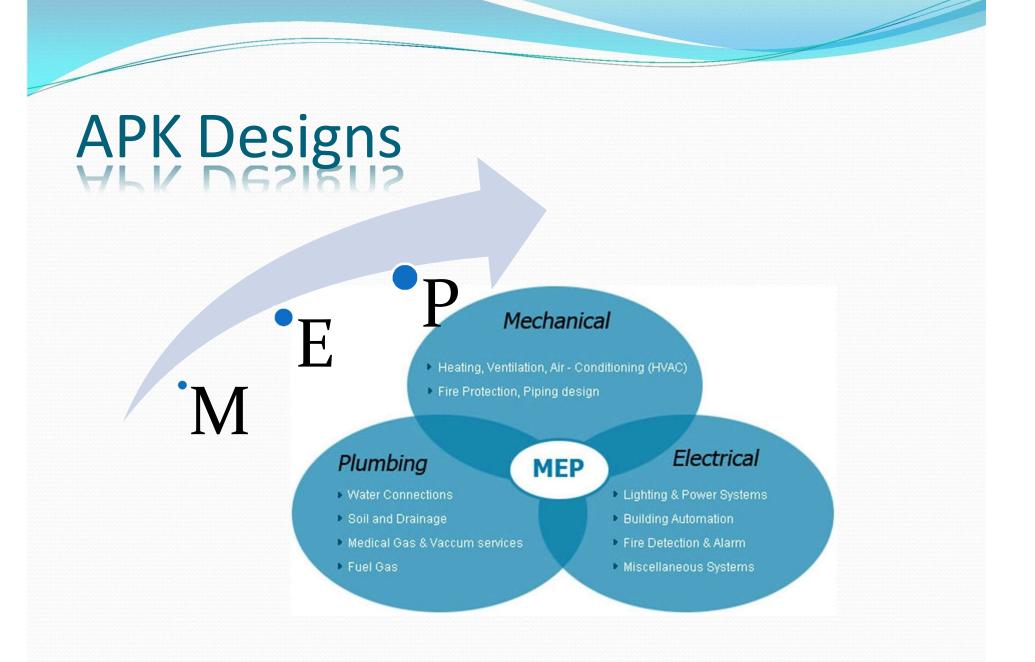

**Team**: We have a team of people from engineers till draughtsman and supervisors and ouroffice staff. We work hand in hand and take part in the success of the company in each way we can.

- Every stream in MEP is lead by individual Engineer and supported by draughting team.
- Managed by all the Seniors and verified and handled every details before it reaches site.
- Communication is always maintained and captured on mails whenever required.