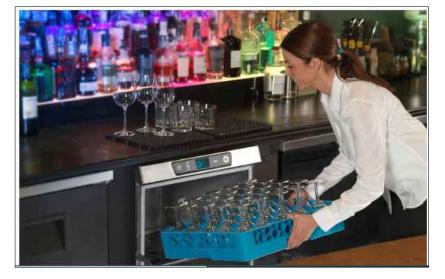

### **EQUIPMENT NO: BE-03**

EQUIPMENT NAME:

GLASS WASHER ECOMAX (MODEL ECO-G404-10B)

QTY-: 01

**BRAND: HOBART** 

EQUIPMENT NO: BE-04

EQUIPMENT NAME:

ICE CUBE MACHINE (500WX450DX800H)