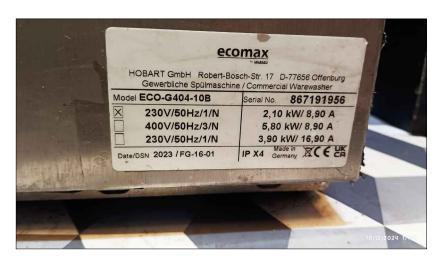

### **EQUIPMENT NO: BE-03**

EQUIPMENT NAME:

GLASS WASHER ECOMAX (MODEL ECO-G404-10B)

QTY-: 01

**BRAND: HOBART** 

EQUIPMENT NO: BE-04

EQUIPMENT NAME:

ICE CUBE MACHINE (500WX450DX800H)