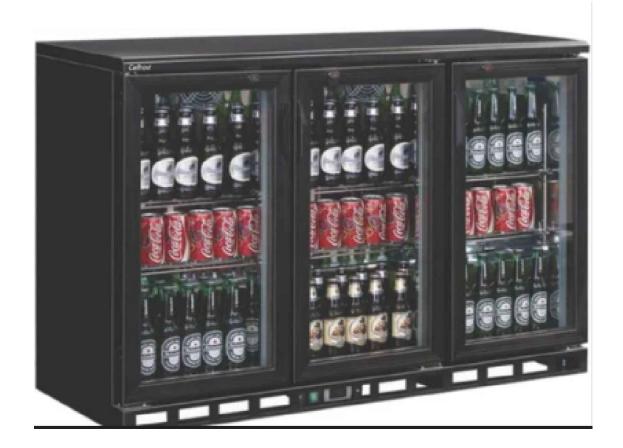

### **EQUIPMENT NO: BE-01**

EQUIPMENT NAME: CELFROST 3 DOOR BACK BAR CHILLER WITH BACK SPLASH(SS) 100mm HIGH WITH SS TOP

SIZE-: 1350WX525DX900HT.

QTY-: 02

**BRAND: CELFROST** 