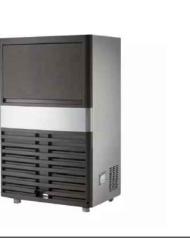

### **EQUIPMENT NO: BE-03**

EQUIPMENT NAME:

GLASS WASHER ECOMAX (MODEL ECO-G404-10B)

QTY-: 01

**BRAND: HOBART** 

EQUIPMENT NO: BE-04

EQUIPMENT NAME:

ICE CUBE MACHINE (500WX450DX800H)

QTY-: 01

BRAND: CELFROST (MODEL NO- IC 30 S)

| Celfrost IC | 30 S Ice Machine w |
|-------------|--------------------|
| Contained   | Bin (36 kgs/24hrs) |
|             |                    |