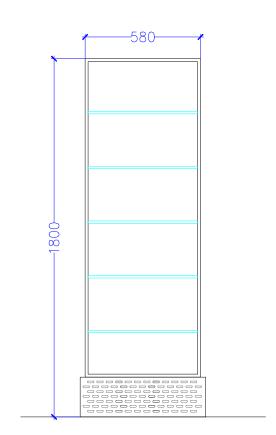

EQUIPMENT NAME: Visi Cooler

SIZE-: 580WX620DX1800HT.

QTY-: 01

BRAND: BLUESTAR

EQUIPMENT NAME: Espresso Coffee Machine with Grinder

НН

Н

BRAND: BUDEM102