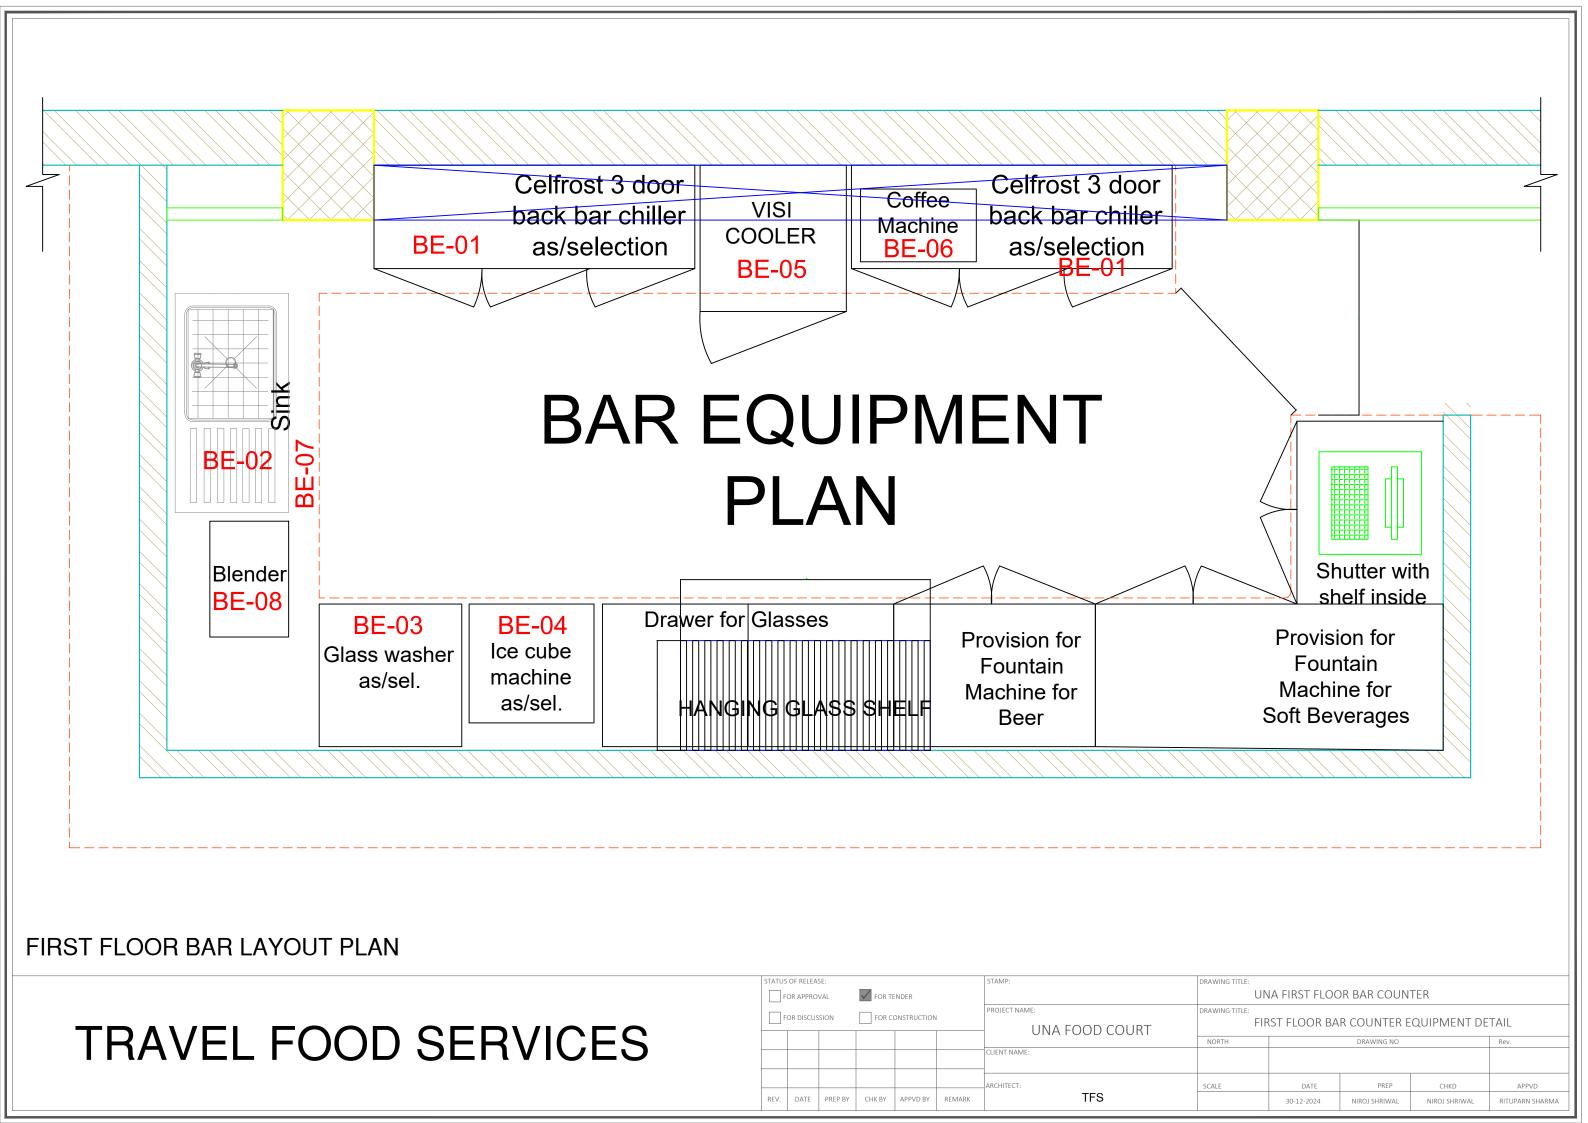

# TRAVEL FOOD SERVICES

| REV.   | DATE      | PREP BY | СНК ВҮ | APPVD BY    | REMARK | TFS            |    |
|--------|-----------|---------|--------|-------------|--------|----------------|----|
|        |           |         |        |             |        | ARCHITECT:     | Γ  |
|        |           |         |        |             |        | CLIENT NAME:   |    |
|        |           |         |        |             |        |                | L  |
| F      | OR DISCUS | SION    | FOR CO | ONSTRUCTION |        | UNA FOOD COURT |    |
|        | UN APPNO  | VAL     |        | INDER       |        | PROJECT NAME:  | ſ  |
|        | OR APPRO  | VAL     | FOR TE | NDER        |        |                |    |
| STATUS | OF RELEA  | SE:     |        |             |        | STAMP:         | ſr |

## SS SINK WITH SINK WASTE

## TOP SECURED WITH SS ANGLE SS304

| DRAWING TITLE:             | DRAWING TITLE:                          |                |                                                                                                                                |                                                                                                                                    |  |  |  |
|----------------------------|-----------------------------------------|----------------|--------------------------------------------------------------------------------------------------------------------------------|------------------------------------------------------------------------------------------------------------------------------------|--|--|--|
| UN                         | IA FIRST FLOC                           | R BAR COUN     | TER                                                                                                                            |                                                                                                                                    |  |  |  |
| DRAWING TITLE: FIR         | DRAWING TITLE: FIRST FLOOR BAR COUNTER  |                |                                                                                                                                |                                                                                                                                    |  |  |  |
| EQ                         | EQUIPMENT DETAIL                        |                |                                                                                                                                |                                                                                                                                    |  |  |  |
| NORTH DRAWING NO Rev.      |                                         |                |                                                                                                                                |                                                                                                                                    |  |  |  |
|                            |                                         |                |                                                                                                                                |                                                                                                                                    |  |  |  |
|                            |                                         |                |                                                                                                                                |                                                                                                                                    |  |  |  |
| SCALE DATE PREP CHKD APPVD |                                         |                |                                                                                                                                |                                                                                                                                    |  |  |  |
|                            | 30-12-2024                              | NIROJ SHRIWAL  | NIROJ SHRIWAL                                                                                                                  | RITUPARN SHARMA                                                                                                                    |  |  |  |
|                            | UN<br>Drawing title: FIR<br>EQ<br>NORTH | UNA FIRST FLOC | UNA FIRST FLOOR BAR COUNT<br>DRAWING TITLE: FIRST FLOOR BAR COUNTER<br>EQUIPMENT DETAIL<br>NORTH DRAWING NO<br>SCALE DATE PREP | UNA FIRST FLOOR BAR COUNTER   DRAWING TITLE: FIRST FLOOR BAR COUNTER   EQUIPMENT DETAIL DRAWING NO   NORTH DRAWING NO   SCALE DATE |  |  |  |

### **EQUIPMENT NO: BE-03**

EQUIPMENT NAME:

GLASS WASHER ECOMAX (MODEL ECO-G404-10B)

QTY-: 01

**BRAND: HOBART** 

EQUIPMENT NO: BE-04

EQUIPMENT NAME:

ICE CUBE MACHINE (500WX450DX800H)

QTY-: 01

BRAND: CELFROST (MODEL NO- IC 30 S)

| Celfrost IC | 30 S Ice Machine w |
|-------------|--------------------|
| Contained   | Bin (36 kgs/24hrs) |
|             |                    |

#### BY CELFROST

Earn upto 200 IB coins 🕕

#### Features

| 0 | Brand Name :      | Celfrost      |
|---|-------------------|---------------|
|   | Capacity :        | 15 Kg         |
| 0 | Model No :        | IC 30 S       |
|   | Color:            | White, Black  |
| 0 | Dimensions :      | 20x18x32 Inch |
| 0 | Type of Product : | Ice Machine   |
|   | MORE DETAILS      |               |

More Celfrost Ice Machines More Ice Machines

FIRST FLOOR BAR

# TRAVEL FOOD SERVICES

| STATUS | OF RELEA  | SE:     |        |             |        | STAMP:         | D |
|--------|-----------|---------|--------|-------------|--------|----------------|---|
| F      | OR APPRO  | VAL     | FOR TE | NDER        |        |                |   |
| F      | OR DISCUS | SION    | FOR CO | ONSTRUCTION | I      | PROJECT NAME:  | D |
|        |           |         |        |             |        | UNA FOOD COURT |   |
|        |           |         |        |             |        | CLIENT NAME:   | F |
|        |           |         |        |             |        |                |   |
|        |           |         |        |             |        | ARCHITECT:     |   |
| REV.   | DATE      | PREP BY | СНК ВҮ | APPVD BY    | REMARK | TFS            |   |

| with | Self |
|------|------|
| 1    |      |

| DRAWING TITLE: |                                          |               |                           |               |                 |  |  |  |
|----------------|------------------------------------------|---------------|---------------------------|---------------|-----------------|--|--|--|
|                | UN                                       | IA FIRST FLOC | A FIRST FLOOR BAR COUNTER |               |                 |  |  |  |
| DRAWING TITLE: |                                          |               |                           |               |                 |  |  |  |
|                | FIRST FLOOR BAR COUNTER EQUIPMENT DETAIL |               |                           |               |                 |  |  |  |
| NORTH          |                                          |               | DRAWING NO                |               | Rev.            |  |  |  |
|                |                                          |               |                           |               |                 |  |  |  |
| SCALE          |                                          | DATE          | PREP                      | CHKD          | APPVD           |  |  |  |
|                |                                          | 30-12-2024    | NIROJ SHRIWAL             | NIROJ SHRIWAL | RITUPARN SHARMA |  |  |  |
|                |                                          |               |                           |               |                 |  |  |  |

EQUIPMENT NAME: Visi Cooler

SIZE-: 580WX620DX1800HT.

QTY-: 01

BRAND: BLUESTAR

EQUIPMENT NAME: Espresso Coffee Machine with Grinder

НН

Н

BRAND: BUDEM102

SIZE-: AS/SPEC.

QTY-: 01

**EQUIPMENT NO: BE-07 EQUIPMENT NAME: SS** DUSTBIN under sink SIZE-: 450WX450DX750HT. QTY-: 01 BRAND: AS/SS MANUFACTURER SPEC.

A PLAN

-450-

B

COLD STORAGE-WITH SHELF

> Finish 304 PC FLOOR LEVEL

ß

## ELEVATION A

# TRAVEL FOOD SERVICES

**ELEVATION A** 

Wheels

EQUIPMENT NO: BE-08

EQUIPMENT NAME: Blender JTC 800 AQ

SIZE: AS/SPEC.

BRAND: JTC

QTY-: 01

| DRAWING TITLE: | RAWING TITLE:                                              |               |               |                 |  |  |  |
|----------------|------------------------------------------------------------|---------------|---------------|-----------------|--|--|--|
| UN             | A FIRST FLOOR BAR COUNTER                                  |               |               |                 |  |  |  |
| DRAWING TITLE: | PRAWING TITLE:<br>FIRST FLOOR BAR COUNTER EQUIPMENT DETAIL |               |               |                 |  |  |  |
| NORTH          | NORTH DRAWING NO Rev.                                      |               |               |                 |  |  |  |
|                |                                                            |               |               |                 |  |  |  |
| SCALE          | DATE                                                       | PREP          | CHKD          | APPVD           |  |  |  |
|                | 30-12-2024                                                 | NIROJ SHRIWAL | NIROJ SHRIWAL | RITUPARN SHARMA |  |  |  |
|                |                                                            |               |               |                 |  |  |  |