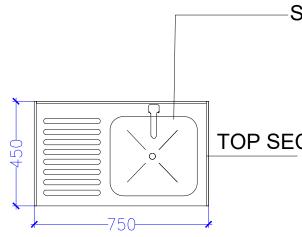

### EQUIPMENT NO: BE-02

EQUIPMENT NAME:

SS SINK WITH DRAIN BOARD

SIZE-: 750WX450DX200HT.

QTY-: 01

BRAND: AS/SS MANUFACTURER SPEC.

**PLAN** 

FIRST FLOOR BAR

## SS SINK WITH SINK WASTE

## TOP SECURED WITH SS ANGLE SS304

| DRAWING TITLE:             | DRAWING TITLE:                          |                |                                                                                                                                |                                                                                                                                    |  |  |  |
|----------------------------|-----------------------------------------|----------------|--------------------------------------------------------------------------------------------------------------------------------|------------------------------------------------------------------------------------------------------------------------------------|--|--|--|
| UN                         | IA FIRST FLOC                           | R BAR COUN     | TER                                                                                                                            |                                                                                                                                    |  |  |  |
| DRAWING TITLE: FIR         | DRAWING TITLE: FIRST FLOOR BAR COUNTER  |                |                                                                                                                                |                                                                                                                                    |  |  |  |
| EQ                         | EQUIPMENT DETAIL                        |                |                                                                                                                                |                                                                                                                                    |  |  |  |
| NORTH DRAWING NO Rev.      |                                         |                |                                                                                                                                |                                                                                                                                    |  |  |  |
|                            |                                         |                |                                                                                                                                |                                                                                                                                    |  |  |  |
|                            |                                         |                |                                                                                                                                |                                                                                                                                    |  |  |  |
| SCALE DATE PREP CHKD APPVD |                                         |                |                                                                                                                                |                                                                                                                                    |  |  |  |
|                            | 30-12-2024                              | NIROJ SHRIWAL  | NIROJ SHRIWAL                                                                                                                  | RITUPARN SHARMA                                                                                                                    |  |  |  |
|                            | UN<br>Drawing title: FIR<br>EQ<br>NORTH | UNA FIRST FLOC | UNA FIRST FLOOR BAR COUNT<br>DRAWING TITLE: FIRST FLOOR BAR COUNTER<br>EQUIPMENT DETAIL<br>NORTH DRAWING NO<br>SCALE DATE PREP | UNA FIRST FLOOR BAR COUNTER   DRAWING TITLE: FIRST FLOOR BAR COUNTER   EQUIPMENT DETAIL DRAWING NO   NORTH DRAWING NO   SCALE DATE |  |  |  |