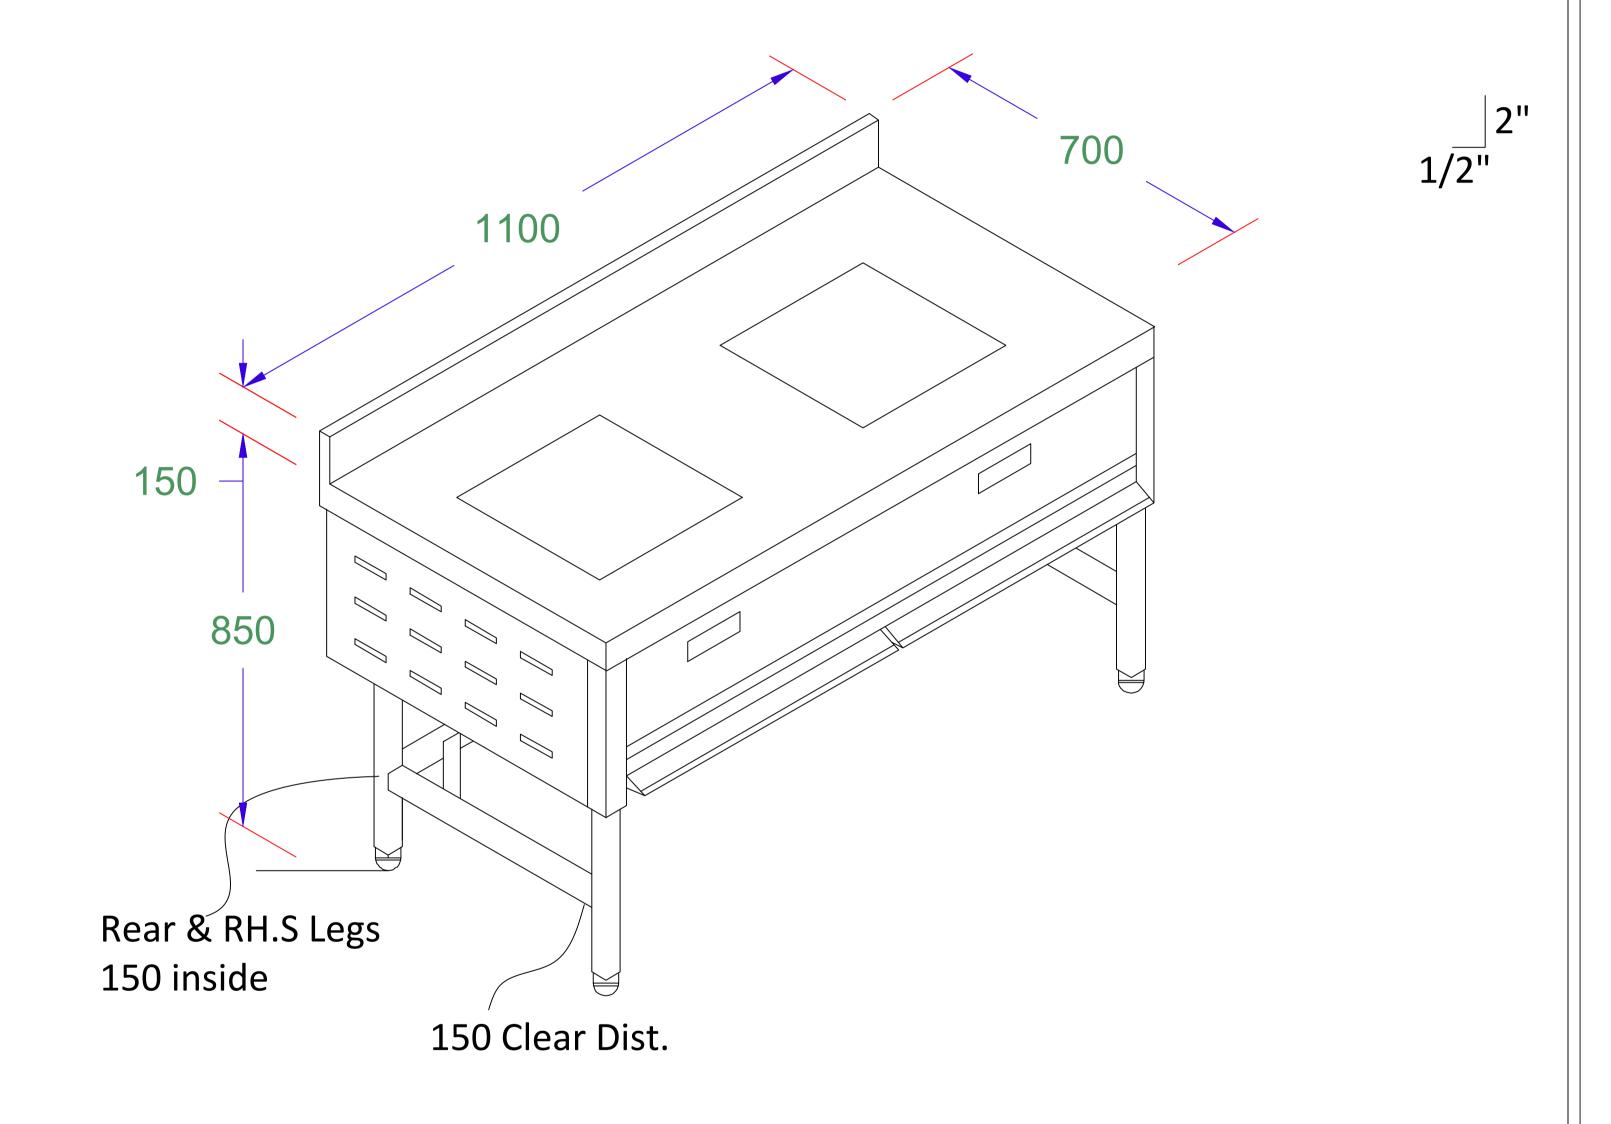

## SEMOLINA KITCHENS

Eq.No :- ID-18

SS 2 Zone Inducion Range with 1 U/s - Drop in type Stella Induction to be used.

Over All Size:-1100 x 700 x 850+150SPL

Qty:- 1 No.

DRAWING

Dimensons Are In MM

Top: 16 Swg. Stainless Steel with cutout raised 12mm to form integral part of the top.

Side/Rear/Front: 18 Swg. Stainless Steel.

Driptray: 20 Swg. Stainless Steel with 18 Swg. Stainless Steel Handle.

Framework: 38mm x 38mm Stainless Steel Round Pipe

Indution : Stella (Drop in Type) - 3.5Kw

Under shelf: 304 Grade, 18 Swg. Stainless Steel.

Uprights: 2 pairs, 38mm x 38mm stainless steel Round pipes with nylon bullet feet.

| TITLE :  | IDLI.COM    | REV. NO : |          | DESIGN BY Sign    | SKF |
|----------|-------------|-----------|----------|-------------------|-----|
|          |             | DATE:     | 21-12-24 | DWN. BY : DARSHAN |     |
| PROJECT: | NAVI MUMBAI |           | <u> </u> | CHKD BY: .        |     |
|          |             | SCALE:    | N.T.S.   | APRVD BY:         |     |