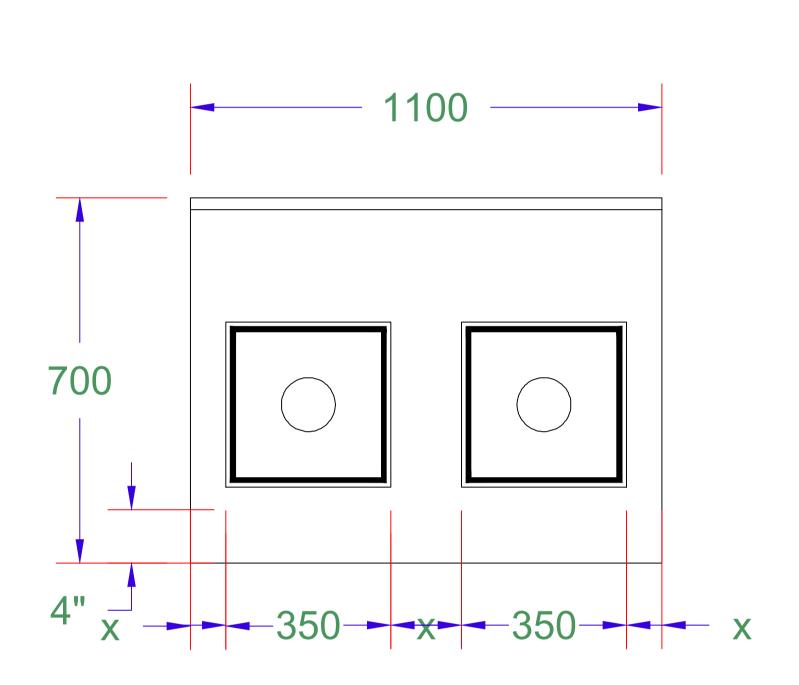

## SEMOLINA KITCHENS

Eq.No :- ID-18

SS 2 Zone Inducion Range with 1 U/s - Drop in type Stella Induction to be used.

Over All Size:-1100 x 700 x 850+150SPL

Qty:- 1 No.

DRAWING

Dimensons Are In MM

Top: 16 Swg. Stainless Steel with cutout raised 12mm to form integral part of the top.

Side/Rear/Front: 18 Swg. Stainless Steel.

Driptray: 20 Swg. Stainless Steel with 18 Swg. Stainless Steel Handle.

Framework: 38mm x 38mm Stainless Steel Round Pipe

Indution : Stella (Drop in Type) - 3.5Kw

Under shelf: 304 Grade, 18 Swg. Stainless Steel.

Uprights: 2 pairs, 38mm x 38mm stainless steel Round pipes with nylon bullet feet.

| TITLE :  | IDLI.COM    | REV. NO : |          | DESIGN BY Sign    | SKF |
|----------|-------------|-----------|----------|-------------------|-----|
|          |             | DATE:     | 21-12-24 | DWN. BY : DARSHAN |     |
| PROJECT: | NAVI MUMBAI |           | <u> </u> | CHKD BY: .        |     |
|          |             | SCALE:    | N.T.S.   | APRVD BY:         |     |