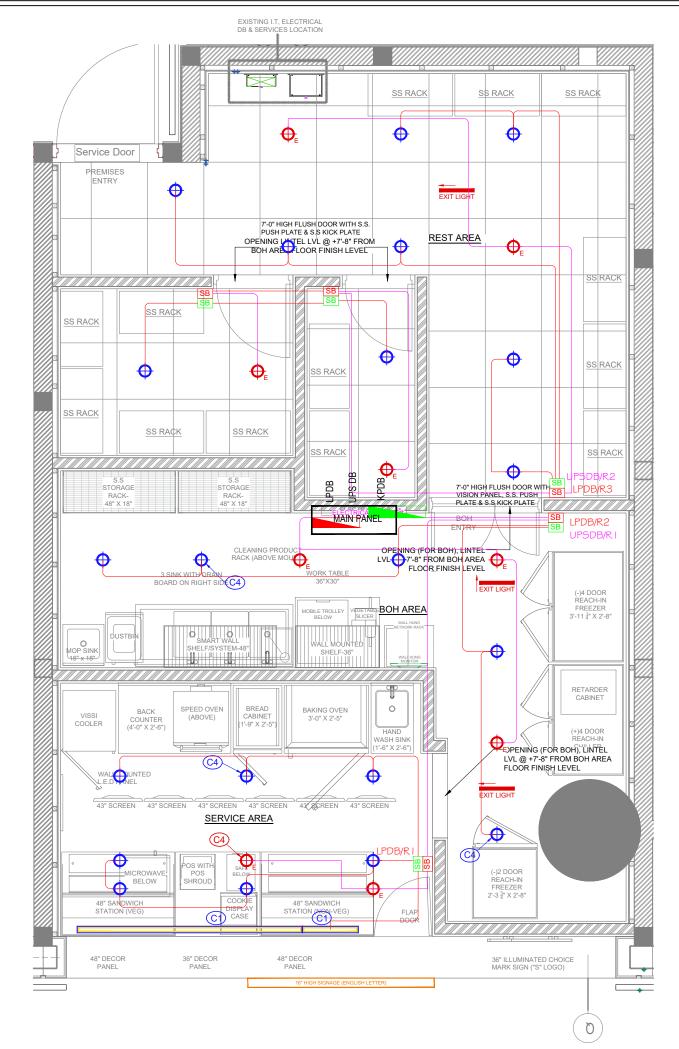

## **LEGEND: - SWITCH BOARD**

| SB | SWITCH BOX(NORMAL SUPPLY) |
|----|---------------------------|
| SB | SWITCH BOX(UPS SUPPLY)    |
|    | NORMAL LOOP (R PHASE)     |
|    | NORMAL LOOP (Y PHASE)     |
|    | NORMAL LOOP (B PHASE)     |
|    | EMERGENCY LOOP            |

## LEGEND :- DB

| LIGHTING DB  |
|--------------|
| RAW POWER DB |
| UPS DB       |
| ELDB         |
| LPDB         |
| KPDB         |

| CEILING FIXTURE & LIGHTING LEGEND |               |                                                  |                                                                                      |      |       | TOTAL |
|-----------------------------------|---------------|--------------------------------------------------|--------------------------------------------------------------------------------------|------|-------|-------|
| REF. PIC                          | CODE          | MODEL                                            | DESCRIPTION                                                                          | QTY  | WATT  | WATTS |
|                                   | (a)           | SUSPENDED LINEAR                                 | 8'-0" LENGTH                                                                         | 01   | 72 W  |       |
|                                   | CHANNEL LIGHT | 2'-0" LENGTH                                     | 01                                                                                   | 18 W |       |       |
|                                   | C2            | 595X595mm SURFACED<br>MOUNTED LED PANEL<br>LIGHT | 38 W LED LIGHT,<br>220-240V, 4000K, 3900<br>LUMEN OUTPUT.                            | 00   |       | 396 W |
|                                   | <b>©</b> 3    | 15W LED LIGHT<br>MOUNTED TO 2 METER<br>TRACK     | CCT 3K, LIGHT SOURCE-CREE COB,<br>COLOUR-GRAY POWDER COATED<br>WITH SILVER REFLECTOR | 00   |       | 390 W |
|                                   | <u>C4</u>     | 115mm Ø RECESSED<br>LED DOWN LIGHT               | LED DOWN LIGHT. 18W, 220-240V, 3500K, 1000 LUMEN OUTPUT.                             | 17   | 306 W |       |
| 0                                 | <b>©</b> 5    | 115mm Ø SURFACE<br>MOUNTED LED LIGHT             | LED DOWN LIGHT. 18W, 220-240V, 3500K, 1000 LUMEN OUTPUT.                             | 00   |       |       |
|                                   | <u>C6</u>     | 1200mm SURFACE<br>MOUNTED T5 TUBELIGHT           | 38 W LED LIGHT, 220-240V, 4000K,<br>3900 LUMEN OUTPUT.                               | 00   |       |       |

NTS

CHECKED BY: RAJESH

LIGHTING LAYOUT

DRAWING NO:

MEPTEK-SBW-ELE-02

MEP CONSULTANTS:

nimish.shah@meptekconsultants.com

ARCHITECTS:-